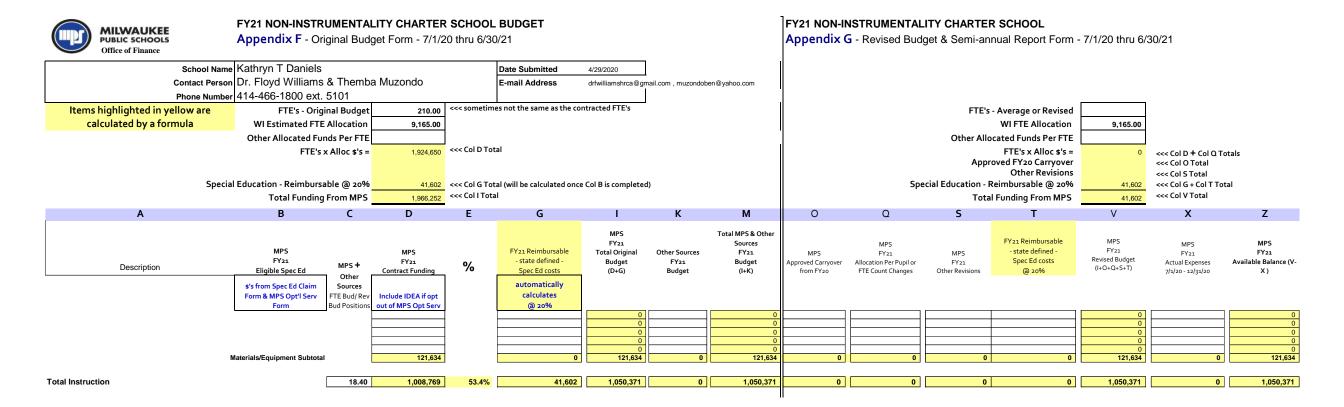

## FY21 NON-INSTRUMENTALITY CHARTER SCHOOL BUDGET Appendix F - Original Budget Form - 7/1/20 thru 6/30/21

FY21 NON-INSTRUMENTALITY CHARTER SCHOOL
Appendix G - Revised Budget & Semi-annual Report Form - 7/1/20 thru 6/30/21

| Office of Finance                 | Appendix                                                   | .uaget: 0, ., _                                        |              |                                                         |                                                  |                                 |                                                         | Прополь                                | - 11011000 200                                              | got a comman                   | indai report i omi                                                                    | .,.,_0,                                      |                                                                                                                                                                  |                                            |
|-----------------------------------|------------------------------------------------------------|--------------------------------------------------------|--------------|---------------------------------------------------------|--------------------------------------------------|---------------------------------|---------------------------------------------------------|----------------------------------------|-------------------------------------------------------------|--------------------------------|---------------------------------------------------------------------------------------|----------------------------------------------|------------------------------------------------------------------------------------------------------------------------------------------------------------------|--------------------------------------------|
| School I                          | lame Kathryn T Daniels                                     |                                                        |              | Date Submitted                                          | 4/29/2020                                        |                                 |                                                         |                                        |                                                             |                                |                                                                                       |                                              |                                                                                                                                                                  |                                            |
|                                   | Dr. Floyd Williams & The<br>mber 414-466-1800 ext. 5101    | mba Muzondo                                            |              | E-mail Address                                          | drfwilliamshrca@gm                               | ail.com , muzondob              | en@yahoo.com                                            |                                        |                                                             |                                |                                                                                       |                                              |                                                                                                                                                                  |                                            |
| Items highlighted in yellow are   | FTE's - Original Bud                                       | get 210.00 <                                           | <<< sometin  | mes not the same as the co                              | ntracted FTE's                                   |                                 |                                                         |                                        |                                                             | FTE's                          | - Average or Revised                                                                  |                                              |                                                                                                                                                                  |                                            |
| calculated by a formula           | WI Estimated FTE Allocat                                   | ion 9,165.00                                           |              |                                                         |                                                  |                                 |                                                         |                                        |                                                             |                                | WI FTE Allocation                                                                     | 9,165.00                                     |                                                                                                                                                                  |                                            |
| ,                                 | Other Allocated Funds Per                                  | FTE                                                    |              |                                                         |                                                  |                                 | '                                                       |                                        |                                                             | Other Allo                     | cated Funds Per FTE                                                                   |                                              |                                                                                                                                                                  |                                            |
| Sį                                | FTE's x Alloc s<br>pecial Education - Reimbursable @ :     | 20% 41,602                                             |              | otal (will be calculated onc                            | e Col B is completed                             | )                               |                                                         |                                        | Spe                                                         | ecial Education - I            | FTE's x Alloc \$'s =<br>roved FY20 Carryover<br>Other Revisions<br>Reimbursable @ 20% | 41,602                                       | <cc +="" col="" d="" q="" to<br=""><cc col="" o="" total<br=""><cc col="" s="" total<br=""><cc +="" col="" g="" t="" td="" tot<=""><td></td></cc></cc></cc></cc> |                                            |
|                                   | Total Funding From M                                       | IPS 1,966,252                                          | <<< Col I To | tal                                                     |                                                  |                                 |                                                         |                                        |                                                             | Tota                           | l Funding From MPS                                                                    | 41,602                                       | <<< Col V Total                                                                                                                                                  |                                            |
| Α                                 | В С                                                        | D                                                      | E            | G                                                       | I                                                | K                               | М                                                       | 0                                      | Q                                                           | 5                              | T                                                                                     | V                                            | Х                                                                                                                                                                | Z                                          |
| Description                       | MPS<br>FY21 MPS<br>Eligible Spec Ed Othe                   | Contract Funding                                       | %            | FY21 Reimbursable<br>- state defined -<br>Spec Ed costs | MPS<br>FY21<br>Total Original<br>Budget<br>(D+G) | Other Sources<br>FY21<br>Budget | Total MPS & Other<br>Sources<br>FY21<br>Budget<br>(I+K) | MPS<br>Approved Carryover<br>from FY20 | MPS<br>FY21<br>Allocation Per Pupil or<br>FTE Count Changes | MPS<br>FY21<br>Other Revisions | FY21 Reimbursable<br>- state defined -<br>Spec Ed costs<br>@ 20%                      | MPS<br>FY21<br>Revised Budget<br>(I+O+Q+S+T) | MPS<br>FY21<br>Actual Expenses<br>7/1/20 - 12/31/20                                                                                                              | MPS<br>FY21<br>Available Balance (V<br>X ) |
|                                   | s's from Spec Ed Claim Form & MPS Opt'l Serv Form Bud Posi | es / Rev Include IDEA if opt tions out of MPS Opt Serv |              | automatically<br>calculates<br>@ 20%                    | 1000                                             |                                 |                                                         |                                        |                                                             |                                |                                                                                       |                                              |                                                                                                                                                                  |                                            |
| egal Services<br>ood Services     |                                                            | 4,000<br>20,000                                        |              |                                                         | 4,000<br>20,000                                  |                                 | 4,000<br>20,000                                         |                                        |                                                             |                                |                                                                                       | 4,000<br>20,000                              |                                                                                                                                                                  | 4,00<br>20,00                              |
| ffice Administration Fee          |                                                            | 15,000                                                 |              |                                                         | 15,000                                           |                                 | 15,000                                                  |                                        |                                                             |                                |                                                                                       | 15,000                                       |                                                                                                                                                                  | 15,00                                      |
| ayroll Processing Fee<br>udit Fee |                                                            | 6,000<br>5,000                                         |              |                                                         | 6,000<br>5,000                                   |                                 | 6,000<br>5,000                                          |                                        |                                                             |                                |                                                                                       | 6,000<br>5,000                               |                                                                                                                                                                  | 6,00<br>5,00                               |
| dvertising                        |                                                            | 4,000                                                  |              |                                                         | 4,000                                            |                                 | 4,000                                                   |                                        |                                                             |                                |                                                                                       | 4,000                                        |                                                                                                                                                                  | 4,00                                       |
|                                   |                                                            |                                                        |              |                                                         | 0                                                |                                 | 0                                                       |                                        |                                                             |                                |                                                                                       | 0                                            |                                                                                                                                                                  |                                            |
|                                   |                                                            |                                                        |              |                                                         | 0                                                |                                 | 0                                                       |                                        |                                                             |                                |                                                                                       | 0                                            |                                                                                                                                                                  |                                            |
|                                   |                                                            |                                                        |              |                                                         | 0                                                |                                 | 0                                                       |                                        |                                                             |                                |                                                                                       | 0                                            |                                                                                                                                                                  |                                            |
|                                   |                                                            |                                                        |              |                                                         | 0                                                |                                 | 0                                                       |                                        |                                                             |                                |                                                                                       | 0                                            |                                                                                                                                                                  |                                            |
|                                   |                                                            |                                                        |              |                                                         | 0                                                |                                 | 0                                                       |                                        |                                                             |                                |                                                                                       | 0                                            |                                                                                                                                                                  |                                            |
|                                   |                                                            |                                                        |              |                                                         | 0                                                |                                 | 0                                                       |                                        |                                                             |                                |                                                                                       | 0                                            |                                                                                                                                                                  |                                            |
|                                   |                                                            |                                                        |              |                                                         | 0                                                |                                 | 0                                                       |                                        |                                                             |                                |                                                                                       | 0                                            |                                                                                                                                                                  |                                            |
|                                   |                                                            |                                                        |              |                                                         | 0                                                |                                 | 0                                                       |                                        |                                                             |                                |                                                                                       | 0                                            |                                                                                                                                                                  |                                            |
|                                   |                                                            |                                                        |              |                                                         | 0                                                |                                 | 0                                                       |                                        |                                                             |                                |                                                                                       | 0                                            |                                                                                                                                                                  |                                            |
|                                   |                                                            |                                                        |              |                                                         | 0                                                |                                 | 0                                                       |                                        |                                                             |                                |                                                                                       | 0                                            |                                                                                                                                                                  |                                            |
|                                   |                                                            |                                                        |              |                                                         | 0                                                |                                 | 0                                                       |                                        |                                                             |                                |                                                                                       | 0                                            |                                                                                                                                                                  |                                            |
|                                   | Purchased Services Subtotal                                | 614,990                                                |              | 0                                                       | 614,990                                          | 0                               | 614,990                                                 | 0                                      | 0                                                           | 0                              | 0                                                                                     | 614,990                                      | 0                                                                                                                                                                | 614,99                                     |