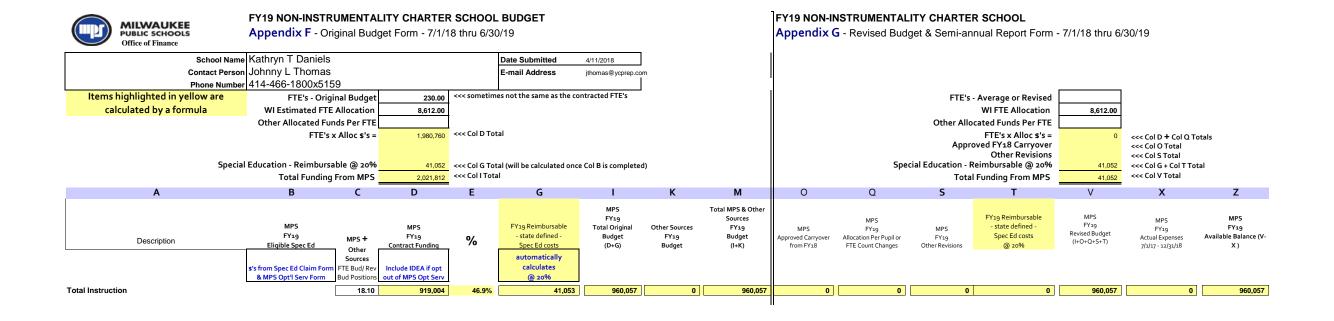

# FY19 NON-INSTRUMENTALITY CHARTER SCHOOL BUDGET

| MIWALKEE                                                     |                                                      |                                                   |                                            |                            |                                                         |                                                  |                                 |                                                         | NSTRUMENTAL<br>G - Revised Bud   | _                                                           | R SCHOOL<br>inual Report Form  | - 7/1/18 thru 6/                                               | ′30/19                                       |                                                      |                                             |
|--------------------------------------------------------------|------------------------------------------------------|---------------------------------------------------|--------------------------------------------|----------------------------|---------------------------------------------------------|--------------------------------------------------|---------------------------------|---------------------------------------------------------|----------------------------------|-------------------------------------------------------------|--------------------------------|----------------------------------------------------------------|----------------------------------------------|------------------------------------------------------|---------------------------------------------|
|                                                              |                                                      |                                                   |                                            | Date Submitted             | 4/11/2018                                               |                                                  |                                 |                                                         |                                  |                                                             |                                |                                                                |                                              |                                                      |                                             |
| Contact Person Johnny L Thomas                               |                                                      |                                                   |                                            | E-mail Address             | jthomas@ycprep.co                                       | m                                                |                                 |                                                         |                                  |                                                             |                                |                                                                |                                              |                                                      |                                             |
| Phone Number                                                 | 414-466-1800x515                                     | 9                                                 |                                            |                            |                                                         |                                                  |                                 |                                                         |                                  |                                                             |                                |                                                                |                                              |                                                      |                                             |
|                                                              |                                                      |                                                   |                                            | nes not the same as the co | ntracted FTE's                                          |                                                  |                                 |                                                         |                                  | ETE'e                                                       | - Average or Revised           |                                                                |                                              |                                                      |                                             |
|                                                              |                                                      |                                                   |                                            |                            |                                                         |                                                  |                                 |                                                         | 11123                            | ,                                                           |                                |                                                                |                                              |                                                      |                                             |
| calculated by a formula WI Estimated FTE Allocation 8,612.00 |                                                      |                                                   |                                            |                            |                                                         |                                                  |                                 |                                                         |                                  | WI FTE Allocation                                           | 8,612.00                       |                                                                |                                              |                                                      |                                             |
|                                                              | Other Allocated Fun                                  | ds Per FTE                                        |                                            |                            |                                                         |                                                  |                                 |                                                         |                                  |                                                             | Other Allo                     | cated Funds Per FTE                                            |                                              |                                                      |                                             |
|                                                              | FTE's >                                              | Alloc \$'s =                                      | 1,980,760                                  | <<< Col D To               | tal                                                     |                                                  |                                 |                                                         |                                  |                                                             | Appr                           | FTE's x Alloc \$'s =<br>oved FY18 Carryover<br>Other Revisions | 0                                            | <<< Col D + Col Q To <<< Col O Total <<< Col S Total | otals                                       |
| Special                                                      | Education - Reimbursa                                | ble @ 20%                                         | 41,052                                     | <<< Col G To               | tal (will be calculated once                            | Col B is complete                                | d)                              |                                                         |                                  | Spe                                                         | cial Education - I             | Reimbursable @ 20%                                             | 41,052                                       | << Col G + Col T Tot                                 | tal                                         |
|                                                              | Total Funding                                        | _                                                 | 2,021,812                                  | <<< Col I Tot              | •                                                       |                                                  | -,                              |                                                         |                                  |                                                             |                                | l Funding From MPS                                             | 41,052                                       | <<< Col V Total                                      |                                             |
|                                                              | -                                                    |                                                   |                                            |                            |                                                         |                                                  |                                 |                                                         |                                  |                                                             |                                |                                                                |                                              |                                                      |                                             |
| A                                                            | В                                                    | С                                                 | D                                          | E                          | G                                                       | l l                                              | K                               | М                                                       | 0                                | Q                                                           | S                              | ı                                                              | V                                            | X                                                    | Z                                           |
| Description                                                  | MPS<br>FY19<br>Eligible Spec Ed                      | MPS +                                             | MPS<br>FY19<br>Contract Funding            | %                          | FY19 Reimbursable<br>- state defined -<br>Spec Ed costs | MPS<br>FY19<br>Total Original<br>Budget<br>(D+G) | Other Sources<br>FY19<br>Budget | Total MPS & Other<br>Sources<br>FY19<br>Budget<br>(I+K) | MPS Approved Carryover from FY18 | MPS<br>FY19<br>Allocation Per Pupil or<br>FTE Count Changes | MPS<br>FY19<br>Other Revisions | FY19 Reimbursable - state defined - Spec Ed costs (a) 20%      | MPS<br>FY19<br>Revised Budget<br>(I+O+Q+S+T) | MPS<br>FY19<br>Actual Expenses<br>7/1/17 - 12/31/18  | MPS<br>FY19<br>Available Balance (V-<br>X ) |
|                                                              | s's from Spec Ed Claim Form<br>& MPS Opt'l Serv Form | Other<br>Sources<br>FTE Bud/ Rev<br>Bud Positions | Include IDEA if opt<br>out of MPS Opt Serv |                            | automatically<br>calculates<br>@ 20%                    | (2.5)                                            |                                 | <b>Vy</b>                                               |                                  |                                                             |                                | g                                                              |                                              | ,,-,-,,,                                             | ,                                           |
| Instruction/Instructional Support Costs                      |                                                      |                                                   |                                            |                            |                                                         |                                                  |                                 |                                                         |                                  |                                                             |                                |                                                                |                                              |                                                      |                                             |
| Salaries (non-MPS Staff) Teacher(s) Non-Special Education    |                                                      | 11                                                | 369,514                                    | 1                          |                                                         | 369,514                                          |                                 | 369,514                                                 |                                  |                                                             |                                |                                                                | 369,514                                      |                                                      | 369,514                                     |
| Teacher(s) Spec Ed - 100% reimbursable                       | 77.000                                               | 2                                                 |                                            |                            | 15,400                                                  | 77,000                                           |                                 | 77,000                                                  |                                  |                                                             |                                |                                                                | 77,000                                       |                                                      | 77,000                                      |
| Substitutes                                                  | 77,000                                               | _                                                 | 01,000                                     |                            | 10,100                                                  | 0.000                                            |                                 | 0                                                       |                                  |                                                             |                                |                                                                | 0                                            |                                                      | 0                                           |
| Aides Non-Special Education                                  |                                                      | 4                                                 | 94,961                                     |                            |                                                         | 94,961                                           |                                 | 94,961                                                  |                                  |                                                             |                                |                                                                | 94,961                                       |                                                      | 94,961                                      |
| Aides Spec Ed - 100% reimbursable                            | 15,800                                               | 1                                                 | 12,640                                     |                            | 3,160                                                   | 15,800                                           |                                 | 15,800                                                  |                                  |                                                             |                                |                                                                | 15,800                                       |                                                      | 15,800                                      |
| Nurse - 71% - non-reimbursable                               |                                                      |                                                   | 0                                          |                            |                                                         | 0                                                |                                 | 0                                                       |                                  |                                                             |                                |                                                                | 0                                            |                                                      | 0                                           |
| Nurse - 29% Spec Ed reimbursable                             |                                                      |                                                   | 0                                          |                            | 0                                                       | 0                                                |                                 | 0                                                       |                                  |                                                             |                                |                                                                | 0                                            |                                                      | 0                                           |
| Social Worker - 41% - non-reimbursable                       |                                                      |                                                   | 14,941                                     |                            |                                                         | 14,941                                           |                                 | 14,941                                                  |                                  |                                                             |                                |                                                                | 14,941                                       |                                                      | 14,941                                      |
| Social Worker - 59% Spec Ed reimbursable                     | 21,500                                               |                                                   | 17,200                                     |                            | 4,300                                                   | 21,500                                           |                                 | 21,500                                                  |                                  |                                                             |                                |                                                                | 21,500                                       |                                                      | 21,500                                      |
| Psychologist - 16% - non-reimbursable                        |                                                      |                                                   | 4,095                                      |                            |                                                         | 4,095                                            |                                 | 4,095                                                   |                                  |                                                             |                                |                                                                | 4,095                                        |                                                      | 4,095                                       |
| Psychologist - 84% Spec Ed reimbursable                      | 21,500                                               |                                                   | 17,200                                     |                            | 4,300                                                   | 21,500                                           |                                 | 21,500                                                  |                                  |                                                             |                                |                                                                | 21,500                                       |                                                      | 21,500                                      |
| Counselor - 90% - non-reimbursable                           |                                                      |                                                   | 0                                          |                            |                                                         | 0                                                |                                 | 0                                                       |                                  |                                                             |                                |                                                                | 0                                            |                                                      | 0                                           |
| Counselor - 10% Special Ed reimbursable                      |                                                      |                                                   | 0                                          |                            | 0                                                       | 0                                                |                                 | 0                                                       |                                  |                                                             |                                |                                                                | 0                                            |                                                      | 0                                           |
| Spec Ed Supervisor - 100% reimbursable                       | L                                                    |                                                   | 0                                          |                            | 0                                                       | 0                                                |                                 | 0                                                       |                                  | l                                                           | 1                              |                                                                | 0                                            |                                                      | 0                                           |
| Part-time Wages                                              |                                                      |                                                   |                                            |                            |                                                         | 0                                                |                                 | 0                                                       |                                  |                                                             |                                |                                                                | 0                                            |                                                      | 0                                           |
| Special Education SalariesTotal Aidable                      | 135,800                                              | -                                                 | -                                          |                            | -                                                       | -                                                | -                               | -                                                       | -                                | -                                                           | -                              | -                                                              | -                                            | -                                                    | -                                           |