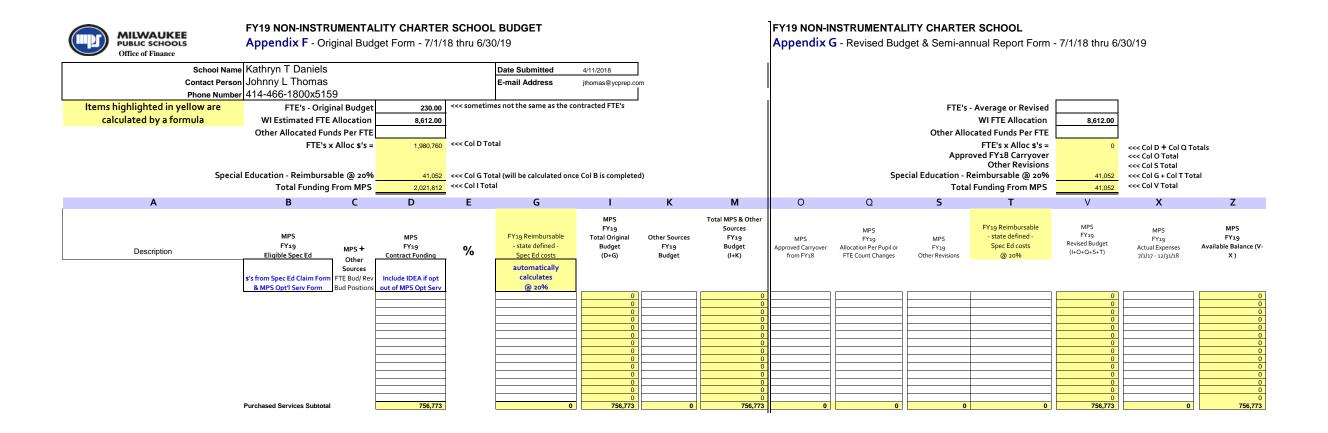

# FY19 NON-INSTRUMENTALITY CHARTER SCHOOL BUDGET

| MIWALKEE                                                     |                                                      |                                                   |                                            |                            |                                                         |                                                  |                                 |                                                         | NSTRUMENTAL<br>G - Revised Bud   | _                                                           | R SCHOOL<br>inual Report Form  | - 7/1/18 thru 6/                                               | ′30/19                                       |                                                      |                                             |
|--------------------------------------------------------------|------------------------------------------------------|---------------------------------------------------|--------------------------------------------|----------------------------|---------------------------------------------------------|--------------------------------------------------|---------------------------------|---------------------------------------------------------|----------------------------------|-------------------------------------------------------------|--------------------------------|----------------------------------------------------------------|----------------------------------------------|------------------------------------------------------|---------------------------------------------|
|                                                              |                                                      |                                                   |                                            | Date Submitted             | 4/11/2018                                               |                                                  |                                 |                                                         |                                  |                                                             |                                |                                                                |                                              |                                                      |                                             |
| Contact Person Johnny L Thomas                               |                                                      |                                                   |                                            | E-mail Address             | jthomas@ycprep.co                                       | m                                                |                                 |                                                         |                                  |                                                             |                                |                                                                |                                              |                                                      |                                             |
| Phone Number                                                 | 414-466-1800x515                                     | 9                                                 |                                            |                            |                                                         |                                                  |                                 |                                                         |                                  |                                                             |                                |                                                                |                                              |                                                      |                                             |
|                                                              |                                                      |                                                   |                                            | nes not the same as the co | ntracted FTE's                                          |                                                  |                                 |                                                         |                                  | ETE'e                                                       | - Average or Revised           |                                                                |                                              |                                                      |                                             |
|                                                              |                                                      |                                                   |                                            |                            |                                                         |                                                  |                                 |                                                         | 11123                            | ,                                                           |                                |                                                                |                                              |                                                      |                                             |
| calculated by a formula WI Estimated FTE Allocation 8,612.00 |                                                      |                                                   |                                            |                            |                                                         |                                                  |                                 |                                                         |                                  | WI FTE Allocation                                           | 8,612.00                       |                                                                |                                              |                                                      |                                             |
|                                                              | Other Allocated Fun                                  | ds Per FTE                                        |                                            |                            |                                                         |                                                  |                                 |                                                         |                                  |                                                             | Other Allo                     | cated Funds Per FTE                                            |                                              |                                                      |                                             |
|                                                              | FTE's >                                              | Alloc \$'s =                                      | 1,980,760                                  | <<< Col D To               | tal                                                     |                                                  |                                 |                                                         |                                  |                                                             | Appr                           | FTE's x Alloc \$'s =<br>oved FY18 Carryover<br>Other Revisions | 0                                            | <<< Col D + Col Q To <<< Col O Total <<< Col S Total | otals                                       |
| Special                                                      | Education - Reimbursa                                | ble @ 20%                                         | 41,052                                     | <<< Col G To               | tal (will be calculated once                            | Col B is complete                                | d)                              |                                                         |                                  | Spe                                                         | cial Education - I             | Reimbursable @ 20%                                             | 41,052                                       | << Col G + Col T Tot                                 | tal                                         |
|                                                              | Total Funding                                        | _                                                 | 2,021,812                                  | <<< Col I Tot              | •                                                       |                                                  | -,                              |                                                         |                                  |                                                             |                                | l Funding From MPS                                             | 41,052                                       | <<< Col V Total                                      |                                             |
|                                                              | -                                                    |                                                   |                                            |                            |                                                         |                                                  |                                 |                                                         |                                  |                                                             |                                |                                                                |                                              |                                                      |                                             |
| A                                                            | В                                                    | С                                                 | D                                          | E                          | G                                                       | l l                                              | K                               | М                                                       | 0                                | Q                                                           | S                              | ı                                                              | V                                            | X                                                    | Z                                           |
| Description                                                  | MPS<br>FY19<br>Eligible Spec Ed                      | MPS +                                             | MPS<br>FY19<br>Contract Funding            | %                          | FY19 Reimbursable<br>- state defined -<br>Spec Ed costs | MPS<br>FY19<br>Total Original<br>Budget<br>(D+G) | Other Sources<br>FY19<br>Budget | Total MPS & Other<br>Sources<br>FY19<br>Budget<br>(I+K) | MPS Approved Carryover from FY18 | MPS<br>FY19<br>Allocation Per Pupil or<br>FTE Count Changes | MPS<br>FY19<br>Other Revisions | FY19 Reimbursable - state defined - Spec Ed costs (a) 20%      | MPS<br>FY19<br>Revised Budget<br>(I+O+Q+S+T) | MPS<br>FY19<br>Actual Expenses<br>7/1/17 - 12/31/18  | MPS<br>FY19<br>Available Balance (V-<br>X ) |
|                                                              | s's from Spec Ed Claim Form<br>& MPS Opt'l Serv Form | Other<br>Sources<br>FTE Bud/ Rev<br>Bud Positions | Include IDEA if opt<br>out of MPS Opt Serv |                            | automatically<br>calculates<br>@ 20%                    | (2.5)                                            |                                 | <b>Vy</b>                                               |                                  |                                                             |                                | g                                                              |                                              | ,,-,-,,,                                             | ,                                           |
| Instruction/Instructional Support Costs                      |                                                      |                                                   |                                            |                            |                                                         |                                                  |                                 |                                                         |                                  |                                                             |                                |                                                                |                                              |                                                      |                                             |
| Salaries (non-MPS Staff) Teacher(s) Non-Special Education    |                                                      | 11                                                | 369,514                                    | 1                          |                                                         | 369,514                                          |                                 | 369,514                                                 |                                  |                                                             |                                |                                                                | 369,514                                      |                                                      | 369,514                                     |
| Teacher(s) Spec Ed - 100% reimbursable                       | 77.000                                               | 2                                                 |                                            |                            | 15,400                                                  | 77,000                                           |                                 | 77,000                                                  |                                  |                                                             |                                |                                                                | 77,000                                       |                                                      | 77,000                                      |
| Substitutes                                                  | 77,000                                               | _                                                 | 01,000                                     |                            | 10,100                                                  | 0.000                                            |                                 | 0                                                       |                                  |                                                             |                                |                                                                | 0                                            |                                                      | 0                                           |
| Aides Non-Special Education                                  |                                                      | 4                                                 | 94,961                                     |                            |                                                         | 94,961                                           |                                 | 94,961                                                  |                                  |                                                             |                                |                                                                | 94,961                                       |                                                      | 94,961                                      |
| Aides Spec Ed - 100% reimbursable                            | 15,800                                               | 1                                                 | 12,640                                     |                            | 3,160                                                   | 15,800                                           |                                 | 15,800                                                  |                                  |                                                             |                                |                                                                | 15,800                                       |                                                      | 15,800                                      |
| Nurse - 71% - non-reimbursable                               |                                                      |                                                   | 0                                          |                            |                                                         | 0                                                |                                 | 0                                                       |                                  |                                                             |                                |                                                                | 0                                            |                                                      | 0                                           |
| Nurse - 29% Spec Ed reimbursable                             |                                                      |                                                   | 0                                          |                            | 0                                                       | 0                                                |                                 | 0                                                       |                                  |                                                             |                                |                                                                | 0                                            |                                                      | 0                                           |
| Social Worker - 41% - non-reimbursable                       |                                                      |                                                   | 14,941                                     |                            |                                                         | 14,941                                           |                                 | 14,941                                                  |                                  |                                                             |                                |                                                                | 14,941                                       |                                                      | 14,941                                      |
| Social Worker - 59% Spec Ed reimbursable                     | 21,500                                               |                                                   | 17,200                                     |                            | 4,300                                                   | 21,500                                           |                                 | 21,500                                                  |                                  |                                                             |                                |                                                                | 21,500                                       |                                                      | 21,500                                      |
| Psychologist - 16% - non-reimbursable                        |                                                      |                                                   | 4,095                                      |                            |                                                         | 4,095                                            |                                 | 4,095                                                   |                                  |                                                             |                                |                                                                | 4,095                                        |                                                      | 4,095                                       |
| Psychologist - 84% Spec Ed reimbursable                      | 21,500                                               |                                                   | 17,200                                     |                            | 4,300                                                   | 21,500                                           |                                 | 21,500                                                  |                                  |                                                             |                                |                                                                | 21,500                                       |                                                      | 21,500                                      |
| Counselor - 90% - non-reimbursable                           |                                                      |                                                   | 0                                          |                            |                                                         | 0                                                |                                 | 0                                                       |                                  |                                                             |                                |                                                                | 0                                            |                                                      | 0                                           |
| Counselor - 10% Special Ed reimbursable                      |                                                      |                                                   | 0                                          |                            | 0                                                       | 0                                                |                                 | 0                                                       |                                  |                                                             |                                |                                                                | 0                                            |                                                      | 0                                           |
| Spec Ed Supervisor - 100% reimbursable                       | L                                                    |                                                   | 0                                          |                            | 0                                                       | 0                                                |                                 | 0                                                       |                                  | l                                                           | 1                              |                                                                | 0                                            |                                                      | 0                                           |
| Part-time Wages                                              |                                                      |                                                   |                                            |                            |                                                         | 0                                                |                                 | 0                                                       |                                  |                                                             |                                |                                                                | 0                                            |                                                      | 0                                           |
| Special Education SalariesTotal Aidable                      | 135,800                                              | -                                                 | -                                          |                            | -                                                       | -                                                | -                               | -                                                       | -                                | -                                                           | -                              | -                                                              | -                                            | -                                                    | -                                           |

| instruction/instructional Support Costs  |                   |       |         |        |         |           |   |   |   |   |         |   |         |
|------------------------------------------|-------------------|-------|---------|--------|---------|-----------|---|---|---|---|---------|---|---------|
| Salaries (non-MPS Staff)                 |                   |       |         |        |         |           |   |   |   |   |         |   | ,       |
| Teacher(s) Non-Special Education         |                   | 11    | 369,514 |        | 369,514 | 369,514   |   |   |   |   | 369,514 |   | 369,514 |
| Teacher(s) Spec Ed - 100% reimbursable   | 77,000            | 2     | 61,600  | 15,400 | 77,000  | 77,000    |   |   |   |   | 77,000  |   | 77,000  |
| Substitutes                              | -                 |       |         |        | 0       | 0         |   |   |   |   | 0       |   | 0       |
| Aides Non-Special Education              |                   | 4     | 94,961  |        | 94,961  | 94,961    |   |   |   |   | 94,961  |   | 94,961  |
| Aides Spec Ed - 100% reimbursable        | 15,800            | 1     | 12,640  | 3,160  | 15,800  | 15,800    |   |   |   |   | 15,800  |   | 15,800  |
| Nurse - 71% - non-reimbursable           | -                 |       | 0       |        | 0       | 0         |   |   |   |   | 0       |   | 0       |
| Nurse - 29% Spec Ed reimbursable         |                   |       | 0       | 0      | 0       | 0         |   |   |   |   | 0       |   | 0       |
| Social Worker - 41% - non-reimbursable   |                   |       | 14,941  |        | 14,941  | 14,941    |   |   |   |   | 14,941  |   | 14,941  |
| Social Worker - 59% Spec Ed reimbursable | 21,500            |       | 17,200  | 4,300  | 21,500  | 21,500    |   |   |   |   | 21,500  |   | 21,500  |
| Psychologist - 16% - non-reimbursable    | -                 |       | 4,095   |        | 4,095   | 4,095     |   |   |   |   | 4,095   |   | 4,095   |
| Psychologist - 84% Spec Ed reimbursable  | 21,500            |       | 17,200  | 4,300  | 21,500  | 21,500    |   |   |   |   | 21,500  |   | 21,500  |
| Counselor - 90% - non-reimbursable       |                   |       | 0       |        | 0       | 0         |   |   |   |   | 0       |   | 0       |
| Counselor - 10% Special Ed reimbursable  |                   |       | 0       | 0      | 0       | 0         |   |   |   |   | 0       |   | 0       |
| Spec Ed Supervisor - 100% reimbursable   |                   |       | 0       | 0      | 0       | 0         |   |   |   |   | 0       |   | 0       |
| Part-time Wages                          |                   |       |         |        | 0       | 0         |   |   |   |   | 0       |   | 0       |
| Special Education Salaries Total Aidable | 135,800           | -     | -       | -      | -       | -         | - | - | - |   | -       | - | -       |
| Other-Specify                            |                   |       |         |        | 0       | 0         |   |   |   |   | 0       |   | 0       |
|                                          |                   |       |         |        | 0       | 0         |   |   |   |   | 0       |   | 0       |
|                                          |                   |       |         |        | 0       | 0         |   |   |   |   | 0       |   | 0       |
|                                          |                   |       |         |        | 0       | 0         |   |   |   |   | 0       |   | 0       |
|                                          |                   |       |         |        | 0       | 0         |   |   |   |   | 0       |   | 0       |
|                                          |                   |       |         |        | 0       | 0         |   |   |   |   | 0       |   | 0       |
|                                          |                   |       |         |        | 0       | 0         |   |   |   |   | 0       |   | 0       |
|                                          |                   |       |         |        | 0       | 0         |   |   |   |   | 0       |   | 0       |
|                                          |                   |       |         |        | 0       | 0         |   |   |   |   | 0       |   | 0       |
|                                          |                   |       |         |        | 0       | 0         |   |   |   |   | 0       |   | 0       |
|                                          |                   |       |         |        | 0       | 0         |   |   |   |   | 0       |   | 0       |
|                                          |                   |       |         |        | 0       | 0         |   |   |   |   | 0       |   | 0       |
|                                          |                   |       |         |        | 0       | 0         |   |   |   |   | 0       |   | 0       |
|                                          |                   |       |         |        | 0       | 0         |   |   |   |   | 0       |   | 0       |
|                                          |                   |       |         |        | 0       | 0         |   |   |   |   | 0       |   | 0       |
|                                          |                   |       |         |        | 0       | 0         |   |   |   |   | 0       |   | 0       |
|                                          | Salaries Subtotal | 18.10 | 592,151 | 27,160 | 619.311 | 0 619,311 |   | 0 | 0 | 0 | 619,311 | 0 | 619,311 |
|                                          |                   |       | ,       | 21,100 |         | 310,011   |   |   |   | • |         |   |         |
| Benefits                                 | Benefits Subtotal | Г     | 142,147 | 8,291  | 150,438 | 150,438   |   |   |   |   | 150,438 |   | 150,438 |
|                                          |                   | l     |         |        |         |           |   |   |   |   |         |   |         |