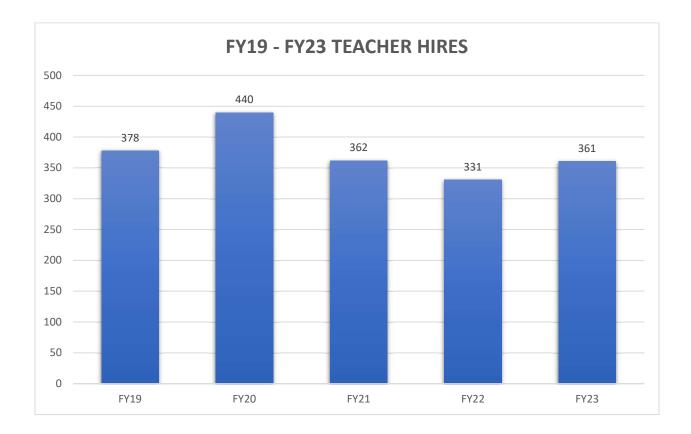

(Attachment 4) ACTION ON MONTHLY PERSONNEL MATTERS: ACTION ON CLASSIFIED PERSONNEL TRANSACTIONS, ACTION ON CERTIFICATED APPOINTMENTS, ACTION ON CERTIFICATED LEAVES OF ABSENCE, REPORT ON CERTIFICATED RESIGNATIONS, CLASSIFIED RETIREMENTS, AFFIRMATIVE ACTION REPORT, REPORT ON HIRE DATA, AND REPORT ON RESIGNATION DATA