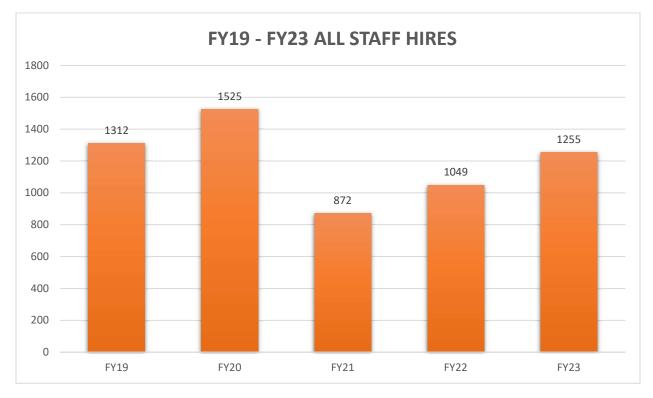

(Attachment 4) ACTION ON MONTHLY PERSONNEL MATTERS: ACTION ON CLASSIFIED PERSONNEL TRANSACTIONS, ACTION ON CERTIFICATED APPOINTMENTS, ACTION ON CERTIFICATED LEAVES OF ABSENCE, REPORT ON CERTIFICATED RESIGNATIONS, CLASSIFIED RETIREMENTS, AFFIRMATIVE ACTION REPORT, REPORT ON HIRE DATA, AND REPORT ON RESIGNATION DATA