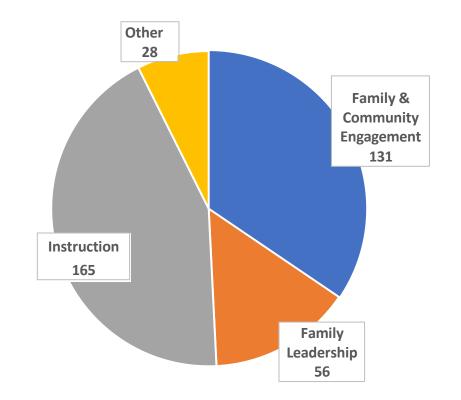

## Fall 2024 Activity Data

#### Family & Community Engagement Events

Schools host family programs, game nights, tours, etc.

#### **Family Leadership Organizations**

Provide a platform for parents to share their experiences, needs, and concerns, to create stronger networks, and work to improve outcomes at their school

#### Instruction

Academic learning activities for families

#### Other

Walk in sessions with Parent Coordinators, etc.