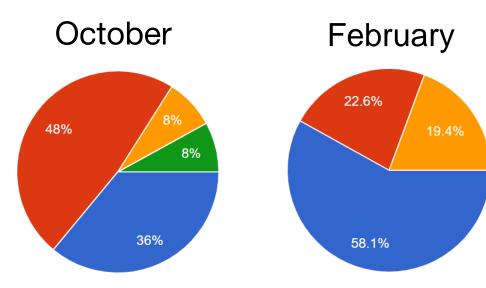

## **Making DAC Meetings More Interactive**

February DAC Meeting

## February 2020 District Advisory Council Meeting

<u>Questions</u>

**Positive Notes** 

Meeting Evaluations