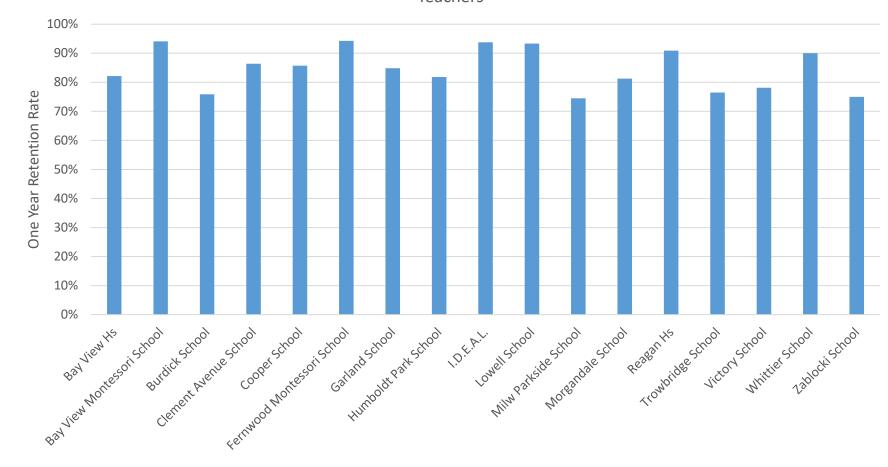

# Office of Accountability and Efficiency Retention Rates - Board District 8 Teachers Staff Retained from Prior Period in FY23

One Year Retention Rate - Board District 8
Teachers

Total