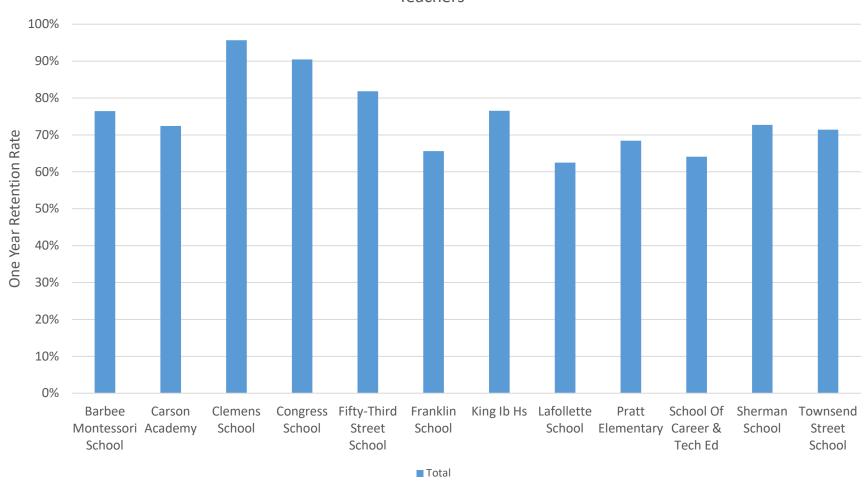

#### Staff from Previous Periods Retained in FY23

| Region/School              | 1 Yr Rtn % | 1 Yr Rtn # | 2 Yr Rtn % | 2 Yr Rtn # | 3 Yr Rtn % | 3 Yr Rtn # | 4 Yr Rtn % | 4 Yr Rtn # | 5 Yr Rtn % | 5 Yr Rtn # | 7 Yr Rtn % | 7 Yr Rtn # |
|----------------------------|------------|------------|------------|------------|------------|------------|------------|------------|------------|------------|------------|------------|
| District 3                 |            |            |            |            |            |            |            |            |            |            |            |            |
| Barbee Montessori School   | 76.5%      | 13         | 63.2%      | 12         | 61.1%      | 11         | 50.0%      | 9          | 42.1%      | 8          | 35.0%      | 7          |
| Carson Academy             | 72.4%      | 21         | 65.5%      | 19         | 56.3%      | 18         | 46.2%      | 12         | 37.9%      | 11         | 25.7%      | 9          |
| Clemens School             | 95.7%      | 22         | 95.2%      | 20         | 95.0%      | 19         | 80.0%      | 16         | 68.4%      | 13         | 54.2%      | 13         |
| Congress School            | 90.5%      | 38         | 81.8%      | 36         | 69.8%      | 30         | 52.4%      | 22         | 41.9%      | 18         | 31.4%      | 16         |
| Fifty-Third Street School  | 81.8%      | 18         | 70.0%      | 14         | 54.2%      | 13         | 42.3%      | 11         | 31.3%      | 10         | 22.6%      | 7          |
| Franklin School            | 65.6%      | 21         | 55.6%      | 15         | 50.0%      | 13         | 33.3%      | 10         | 24.1%      | 7          | 12.9%      | 4          |
| King Ib Hs                 | 76.5%      | 62         | 73.5%      | 61         | 61.4%      | 51         | 55.6%      | 45         | 50.0%      | 42         | 40.5%      | 34         |
| Lafollette School          | 62.5%      | 10         | 57.1%      | 8          | 43.8%      | 7          | 35.3%      | 6          | 31.6%      | 6          | 10.0%      | 2          |
| Pratt Elementary           | 68.4%      | 13         | 31.6%      | 6          | 21.1%      | 4          | 16.7%      | 3          | 16.7%      | 3          | 9.5%       | 2          |
| School Of Career & Tech Ed | 64.1%      | 25         | 57.1%      | 24         | 53.7%      | 22         | 38.0%      | 19         | 33.3%      | 16         | 25.9%      | 14         |
| Sherman School             | 72.7%      | 16         | 62.5%      | 15         | 54.2%      | 13         | 40.0%      | 10         | 32.0%      | 8          | 20.0%      | 6          |
| Townsend Street School     | 71.4%      | 15         | 63.6%      | 14         | 66.7%      | 12         | 60.0%      | 12         | 50.0%      | 11         | 47.6%      | 10         |

# Office of Accountability and Efficiency Retention Rates - Board District 3 Teachers Staff Retained from Prior Period in FY23

One Year Retention Rate - Board District 3
Teachers