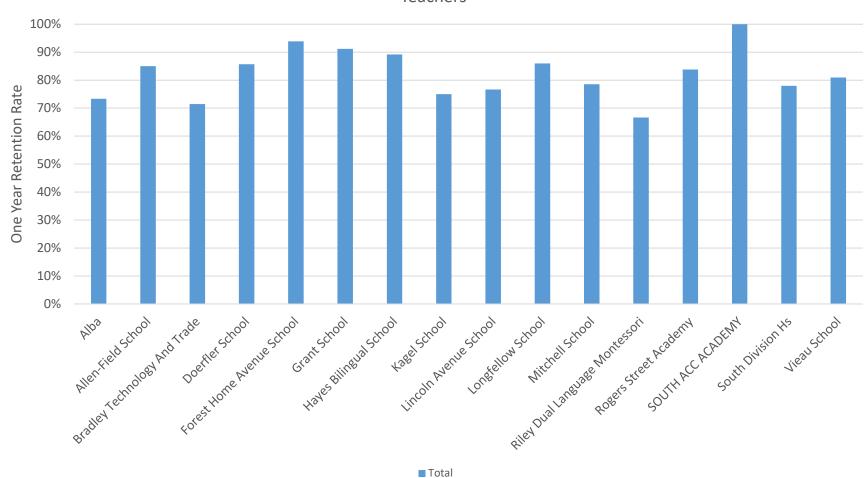

# Office of Accountability and Efficiency Retention Rates - Board District 6 Teachers Staff Retained from Prior Period in FY23

One Year Retention Rate - Board District 6
Teachers