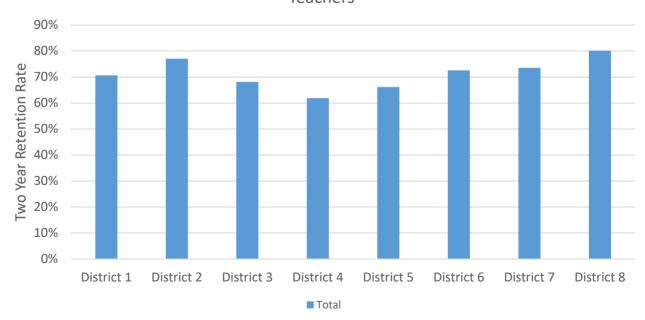

| 25         | 74.2%      | 23         | 61.3%      | 19         | 42.4%      | 14         | 36.1%      | 13         | 33.3%      | 13         |
| Whittier School            | 90.0%      | 9          | 90.0%      | 9          | 88.9%      | 8          | 88.9%      | 8          | 77.8%      | 7          | 77.8%      | 7          |
| Zablocki School            | 75.0%      | 18         | 70.8%      | 17         | 73.9%      | 17         | 63.0%      | 17         | 53.1%      | 17         | 32.5%      | 13         |

5/10/2023 - 8 - FY23\_166



### Office of Accountability and Efficiency Retention Rates - Board District Summary Teachers Staff Retained from Prior Periods in FY23

One Year Retention Rate by Board District Teachers



### Two Year Retention Rate by Board District Teachers





### Office of Accountability and Efficiency Retention Rates - Board District Summary Teachers Staff Retained from Prior Periods in FY23

Three Year Retention Rate by Board District Teachers









# Office of Accountability and Efficiency Retention Rates - Board District 1 Teachers Staff Retained from Prior Period in FY23

One Year Retention Rate - Board District 1
Teachers





# Office of Accountability and Efficiency Retention Rates - Board District 2 Teachers Staff Retained from Prior Period in FY23

One Year Retention Rate - Board District 2
Teachers





# Office of Accountability and Efficiency Retention Rates - Board District 3 Teachers Staff Retained from Prior Period in FY23

One Year Retention Rate - Board District 3
Teachers





# Office of Accountability and Efficiency