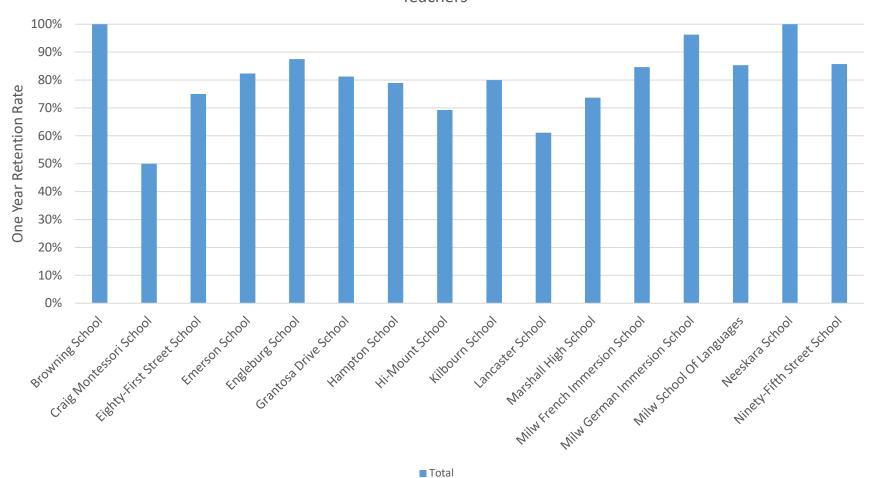

#### Staff from Previous Periods Retained in FY23

| Region/School                | 1 Yr Rtn % | 1 Yr Rtn # | 2 Yr Rtn % | 2 Yr Rtn # | 3 Yr Rtn % | 3 Yr Rtn # | 4 Yr Rtn % | 4 Yr Rtn # | 5 Yr Rtn % | 5 Yr Rtn # | 7 Yr Rtn % | 7 Yr Rtn # |
|------------------------------|------------|------------|------------|------------|------------|------------|------------|------------|------------|------------|------------|------------|
| District 2                   |            |            |            |            |            |            |            |            |            |            |            |            |
| Browning School              | 100.0%     | 22         | 100.0%     | 20         | 78.3%      | 18         | 71.4%      | 15         | 44.0%      | 11         | 34.5%      | 10         |
| Craig Montessori School      | 50.0%      | 7          | 46.2%      | 6          | 38.5%      | 5          | 10.5%      | 2          |            |            |            |            |
| Eighty-First Street School   | 75.0%      | 18         | 66.7%      | 16         | 65.2%      | 15         | 59.1%      | 13         | 50.0%      | 12         | 42.9%      | 12         |
| Emerson School               | 82.4%      | 14         | 73.3%      | 11         | 52.9%      | 9          | 36.8%      | 7          | 33.3%      | 7          | 28.6%      | 6          |
| Engleburg School             | 87.5%      | 21         | 87.0%      | 20         | 90.9%      | 20         | 81.8%      | 18         | 70.8%      | 17         | 46.7%      | 14         |
| Grantosa Drive School        | 81.3%      | 26         | 69.4%      | 25         | 57.9%      | 22         | 39.0%      | 16         | 30.4%      | 14         | 23.4%      | 11         |
| Hampton School               | 78.9%      | 15         | 70.0%      | 14         | 76.5%      | 13         | 76.5%      | 13         | 60.0%      | 12         | 55.0%      | 11         |
| Hi-Mount School              | 69.2%      | 9          | 69.2%      | 9          | 53.8%      | 7          | 50.0%      | 6          | 25.0%      | 4          | 14.3%      | 3          |
| Kilbourn School              | 80.0%      | 12         | 75.0%      | 12         | 61.1%      | 11         | 57.9%      | 11         | 62.5%      | 10         | 52.9%      | 9          |
| Lancaster School             | 61.1%      | 11         | 56.3%      | 9          | 36.8%      | 7          | 20.0%      | 3          | 4.3%       | 1          |            |            |
| Marshall High School         | 73.7%      | 42         | 59.3%      | 35         | 47.8%      | 22         | 28.6%      | 14         | 19.3%      | 11         |            |            |
| Milw French Immersion School | 84.6%      | 22         | 77.8%      | 21         | 68.0%      | 17         | 57.7%      | 15         | 56.0%      | 14         | 43.5%      | 10         |
| Milw German Immersion School | 96.3%      | 26         | 92.6%      | 25         | 76.9%      | 20         | 58.6%      | 17         | 55.2%      | 16         | 46.7%      | 14         |
| Milw School Of Languages     | 85.3%      | 58         | 86.4%      | 57         | 72.7%      | 48         | 58.2%      | 39         | 52.9%      | 37         | 42.5%      | 31         |
| Neeskara School              | 100.0%     | 26         | 96.2%      | 25         | 92.0%      | 23         | 69.2%      | 18         | 55.2%      | 16         | 35.1%      | 13         |
| Ninety-Fifth Street School   | 85.7%      | 18         | 72.7%      | 16         | 59.1%      | 13         | 50.0%      | 11         | 45.5%      | 10         | 42.9%      | 9          |

# Office of Accountability and Efficiency Retention Rates - Board District 2 Teachers Staff Retained from Prior Period in FY23

One Year Retention Rate - Board District 2
Teachers