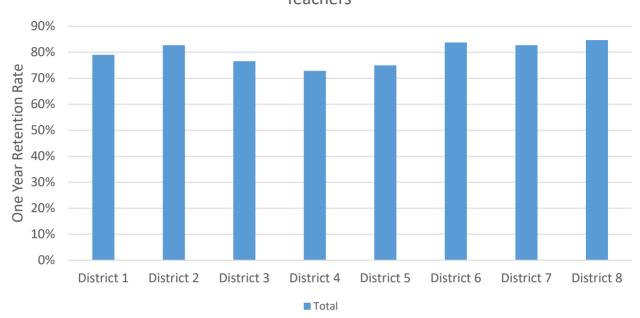

### Office of Accountability and Efficiency Retention Rates - Board District Summary Teachers Staff Retained from Prior Periods in FY23

One Year Retention Rate by Board District Teachers