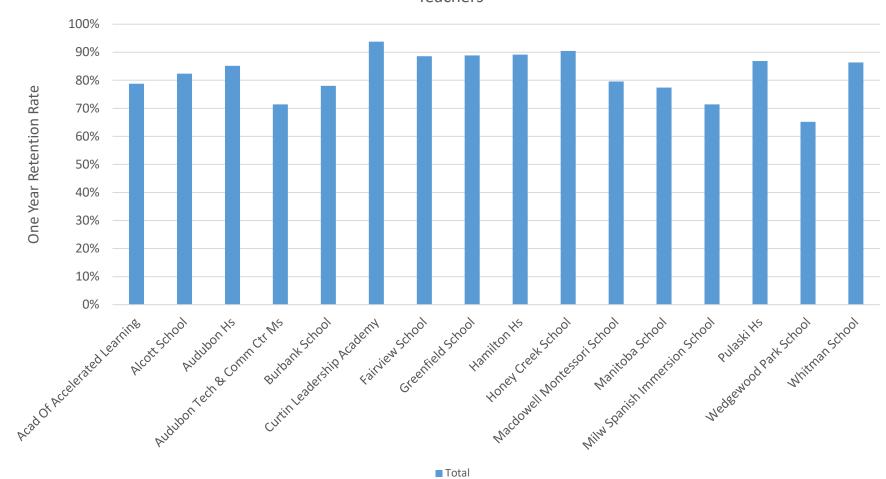

# Office of Accountability and Efficiency Retention Rates - Board District 7 Teachers Staff Retained from Prior Period in FY23

One Year Retention Rate - Board District 7
Teachers