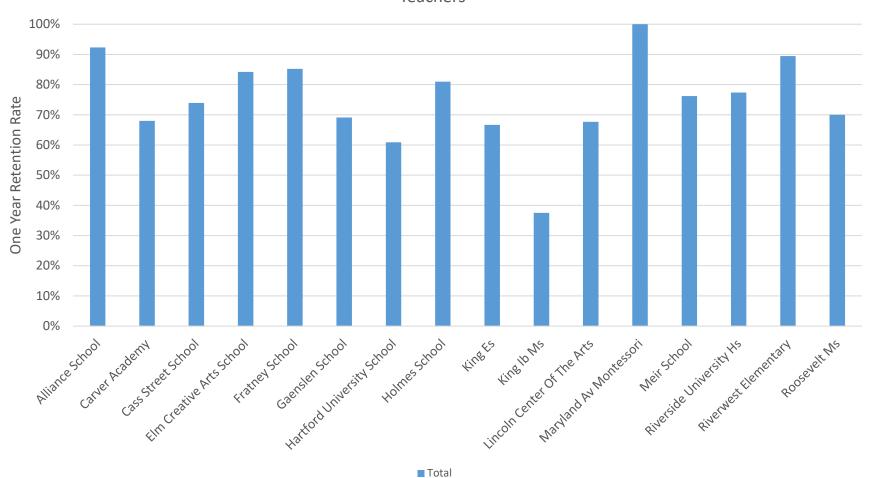

# Office of Accountability and Efficiency Retention Rates - Board District 5 Teachers Staff Retained from Prior Period in FY23

One Year Retention Rate - Board District 5
Teachers