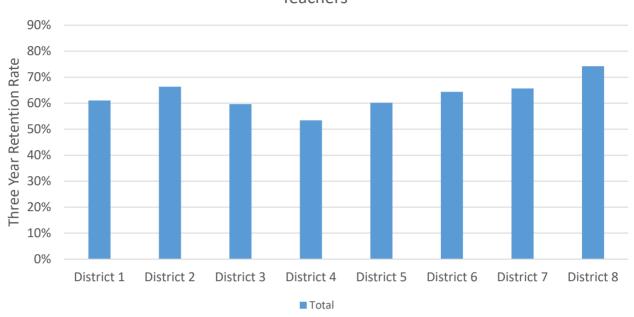

### Office of Accountability and Efficiency Retention Rates - Board District Summary Teachers Staff Retained from Prior Periods in FY23

Three Year Retention Rate by Board District Teachers