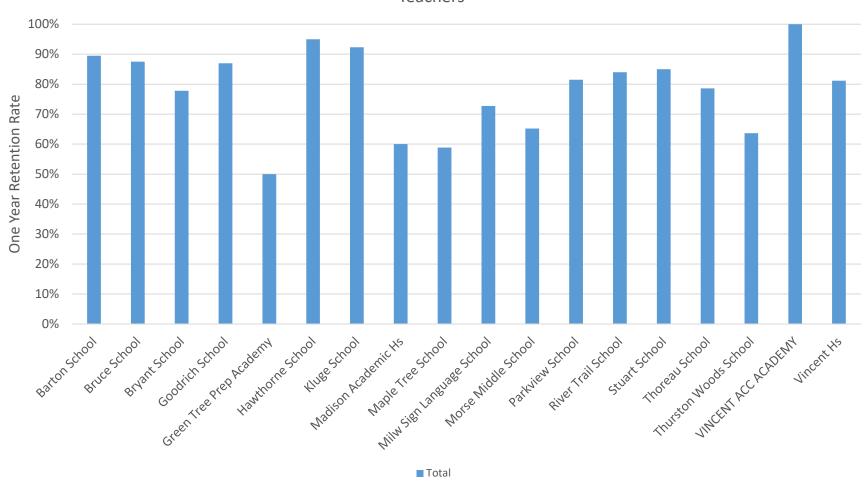

#### Staff from Previous Periods Retained in FY23

| Region/School             | 1 Yr Rtn % | 1 Yr Rtn # | 2 Yr Rtn % | 2 Yr Rtn # | 3 Yr Rtn % | 3 Yr Rtn # | 4 Yr Rtn % | 4 Yr Rtn # | 5 Yr Rtn % | 5 Yr Rtn # | 7 Yr Rtn % | 7 Yr Rtn # |
|---------------------------|------------|------------|------------|------------|------------|------------|------------|------------|------------|------------|------------|------------|
| District 1                |            |            |            |            |            |            |            |            |            |            |            |            |
| Barton School             | 89.5%      | 17         | 89.5%      | 17         | 72.7%      | 16         | 65.2%      | 15         | 63.6%      | 14         | 45.2%      | 14         |
| Bruce School              | 87.5%      | 14         | 72.2%      | 13         | 60.0%      | 9          | 40.0%      | 6          | 33.3%      | 6          | 20.0%      | 4          |
| Bryant School             | 77.8%      | 14         | 72.2%      | 13         | 61.1%      | 11         | 42.1%      | 8          | 35.3%      | 6          | 30.0%      | 6          |
| Goodrich School           | 87.0%      | 20         | 85.7%      | 18         | 71.4%      | 15         | 55.0%      | 11         | 57.9%      | 11         | 38.9%      | 7          |
| Green Tree Prep Academy   | 50.0%      | 6          | 20.0%      | 3          | 20.0%      | 3          |            |            |            |            |            |            |
| Hawthorne School          | 95.0%      | 19         | 89.5%      | 17         | 66.7%      | 14         | 52.4%      | 11         | 45.5%      | 10         | 40.0%      | 8          |
| Kluge School              | 92.3%      | 24         | 75.9%      | 22         | 66.7%      | 18         | 53.6%      | 15         | 56.0%      | 14         | 44.4%      | 12         |
| Madison Academic Hs       | 60.0%      | 24         | 53.5%      | 23         | 46.3%      | 19         | 41.0%      | 16         | 32.6%      | 14         | 24.0%      | 12         |
| Maple Tree School         | 58.8%      | 10         | 56.3%      | 9          | 50.0%      | 8          | 35.0%      | 7          | 26.3%      | 5          | 8.7%       | 2          |
| Milw Sign Language School | 72.7%      | 24         | 56.1%      | 23         | 50.0%      | 21         | 47.6%      | 20         | 45.2%      | 19         | 34.1%      | 15         |
| Morse Middle School       | 65.2%      | 15         | 60.0%      | 12         | 47.4%      | 9          | 15.4%      | 2          |            |            |            |            |
| Parkview School           | 81.5%      | 22         | 80.8%      | 21         | 80.0%      | 20         | 63.0%      | 17         | 39.3%      | 11         | 25.8%      | 8          |
| River Trail School        | 84.0%      | 21         | 80.0%      | 20         | 69.2%      | 18         | 51.9%      | 14         | 48.3%      | 14         | 37.5%      | 12         |
| Stuart School             | 85.0%      | 17         | 65.0%      | 13         | 63.2%      | 12         | 52.4%      | 11         | 45.8%      | 11         | 38.5%      | 10         |
| Thoreau School            | 78.6%      | 22         | 76.9%      | 20         | 69.2%      | 18         | 65.4%      | 17         | 59.3%      | 16         | 43.8%      | 14         |
| Thurston Woods School     | 63.6%      | 14         | 59.1%      | 13         | 46.2%      | 12         | 31.8%      | 7          | 27.3%      | 6          | 18.8%      | 6          |
| VINCENT ACC ACADEMY       | 100.0%     | 2          | 100.0%     | 2          | 33.3%      | 1          | 25.0%      | 1          | 25.0%      | 1          |            |            |
| Vincent Hs                | 81.1%      | 43         | 75.5%      | 37         | 63.3%      | 31         | 51.0%      | 26         | 39.7%      | 23         | 25.3%      | 20         |

# Office of Accountability and Efficiency Retention Rates - Board District 1 Teachers Staff Retained from Prior Period in FY23

One Year Retention Rate - Board District 1
Teachers