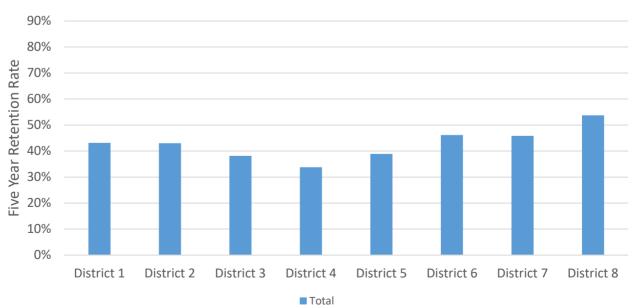

#### Staff from Previous Periods Retained in FY23

| Region/School             | 1 Yr Rtn % | 1 Yr Rtn # | 2 Yr Rtn % | 2 Yr Rtn # | 3 Yr Rtn % | 3 Yr Rtn # | 4 Yr Rtn % | 4 Yr Rtn # | 5 Yr Rtn % | 5 Yr Rtn # | 7 Yr Rtn % | 7 Yr Rtn # |
|---------------------------|------------|------------|------------|------------|------------|------------|------------|------------|------------|------------|------------|------------|
| District 1                |            |            |            |            |            |            |            |            |            |            |            |            |
| Barton School             | 89.5%      | 17         | 89.5%      | 17         | 72.7%      | 16         | 65.2%      | 15         | 63.6%      | 14         | 45.2%      | 14         |
| Bruce School              | 87.5%      | 14         | 72.2%      | 13         | 60.0%      | 9          | 40.0%      | 6          | 33.3%      | 6          | 20.0%      | 4          |
| Bryant School             | 77.8%      | 14         | 72.2%      | 13         | 61.1%      | 11         | 42.1%      | 8          | 35.3%      | 6          | 30.0%      | 6          |
| Goodrich School           | 87.0%      | 20         | 85.7%      | 18         | 71.4%      | 15         | 55.0%      | 11         | 57.9%      | 11         | 38.9%      | 7          |
| Green Tree Prep Academy   | 50.0%      | 6          | 20.0%      | 3          | 20.0%      | 3          |            |            |            |            |            |            |
| Hawthorne School          | 95.0%      | 19         | 89.5%      | 17         | 66.7%      | 14         | 52.4%      | 11         | 45.5%      | 10         | 40.0%      | 8          |
| Kluge School              | 92.3%      | 24         | 75.9%      | 22         | 66.7%      | 18         | 53.6%      | 15         | 56.0%      | 14         | 44.4%      | 12         |
| Madison Academic Hs       | 60.0%      | 24         | 53.5%      | 23         | 46.3%      | 19         | 41.0%      | 16         | 32.6%      | 14         | 24.0%      | 12         |
| Maple Tree School         | 58.8%      | 10         | 56.3%      | 9          | 50.0%      | 8          | 35.0%      | 7          | 26.3%      | 5          | 8.7%       | 2          |
| Milw Sign Language School | 72.7%      | 24         | 56.1%      | 23         | 50.0%      | 21         | 47.6%      | 20         | 45.2%      | 19         | 34.1%      | 15         |
| Morse Middle School       | 65.2%      | 15         | 60.0%      | 12         | 47.4%      | 9          | 15.4%      | 2          |            |            |            |            |
| Parkview School           | 81.5%      | 22         | 80.8%      | 21         | 80.0%      | 20         | 63.0%      | 17         | 39.3%      | 11         | 25.8%      | 8          |
| River Trail School        | 84.0%      | 21         | 80.0%      | 20         | 69.2%      | 18         | 51.9%      | 14         | 48.3%      | 14         | 37.5%      | 12         |
| Stuart School             | 85.0%      | 17         | 65.0%      | 13         | 63.2%      | 12         | 52.4%      | 11         | 45.8%      | 11         | 38.5%      | 10         |
| Thoreau School            | 78.6%      | 22         | 76.9%      | 20         | 69.2%      | 18         | 65.4%      | 17         | 59.3%      | 16         | 43.8%      | 14         |
| Thurston Woods School     | 63.6%      | 14         | 59.1%      | 13         | 46.2%      | 12         | 31.8%      | 7          | 27.3%      | 6          | 18.8%      | 6          |
| VINCENT ACC ACADEMY       | 100.0%     | 2          | 100.0%     | 2          | 33.3%      | 1          | 25.0%      | 1          | 25.0%      | 1          |            |            |
| Vincent Hs                | 81.1%      | 43         | 75.5%      | 37         | 63.3%      | 31         | 51.0%      | 26         | 39.7%      | 23         | 25.3%      | 20         |

#### Staff from Previous Periods Retained in FY23

| Region/School                | 1 Yr Rtn % | 1 Yr Rtn # | 2 Yr Rtn % | 2 Yr Rtn # | 3 Yr Rtn % | 3 Yr Rtn # | 4 Yr Rtn % | 4 Yr Rtn # | 5 Yr Rtn % | 5 Yr Rtn # | 7 Yr Rtn % | 7 Yr Rtn # |
|------------------------------|------------|------------|------------|------------|------------|------------|------------|------------|------------|------------|------------|------------|
| District 2                   |            |            |            |            |            |            |            |            |            |            |            |            |
| Browning School              | 100.0%     | 22         | 100.0%     | 20         | 78.3%      | 18         | 71.4%      | 15         | 44.0%      | 11         | 34.5%      | 10         |
| Craig Montessori School      | 50.0%      | 7          | 46.2%      | 6          | 38.5%      | 5          | 10.5%      | 2          |            |            |            |            |
| Eighty-First Street School   | 75.0%      | 18         | 66.7%      | 16         | 65.2%      | 15         | 59.1%      | 13         | 50.0%      | 12         | 42.9%      | 12         |
| Emerson School               | 82.4%      | 14         | 73.3%      | 11         | 52.9%      | 9          | 36.8%      | 7          | 33.3%      | 7          | 28.6%      | 6          |
| Engleburg School             | 87.5%      | 21         | 87.0%      | 20         | 90.9%      | 20         | 81.8%      | 18         | 70.8%      | 17         | 46.7%      | 14         |
| Grantosa Drive School        | 81.3%      | 26         | 69.4%      | 25         | 57.9%      | 22         | 39.0%      | 16         | 30.4%      | 14         | 23.4%      | 11         |
| Hampton School               | 78.9%      | 15         | 70.0%      | 14         | 76.5%      | 13         | 76.5%      | 13         | 60.0%      | 12         | 55.0%      | 11         |
| Hi-Mount School              | 69.2%      | 9          | 69.2%      | 9          | 53.8%      | 7          | 50.0%      | 6          | 25.0%      | 4          | 14.3%      | 3          |
| Kilbourn School              | 80.0%      | 12         | 75.0%      | 12         | 61.1%      | 11         | 57.9%      | 11         | 62.5%      | 10         | 52.9%      | 9          |
| Lancaster School             | 61.1%      | 11         | 56.3%      | 9          | 36.8%      | 7          | 20.0%      | 3          | 4.3%       | 1          |            |            |
| Marshall High School         | 73.7%      | 42         | 59.3%      | 35         | 47.8%      | 22         | 28.6%      | 14         | 19.3%      | 11         |            |            |
| Milw French Immersion School | 84.6%      | 22         | 77.8%      | 21         | 68.0%      | 17         | 57.7%      | 15         | 56.0%      | 14         | 43.5%      | 10         |
| Milw German Immersion School | 96.3%      | 26         | 92.6%      | 25         | 76.9%      | 20         | 58.6%      | 17         | 55.2%      | 16         | 46.7%      | 14         |
| Milw School Of Languages     | 85.3%      | 58         | 86.4%      | 57         | 72.7%      | 48         | 58.2%      | 39         | 52.9%      | 37         | 42.5%      | 31         |
| Neeskara School              | 100.0%     | 26         | 96.2%      | 25         | 92.0%      | 23         | 69.2%      | 18         | 55.2%      | 16         | 35.1%      | 13         |
| Ninety-Fifth Street School   | 85.7%      | 18         | 72.7%      | 16         | 59.1%      | 13         | 50.0%      | 11         | 45.5%      | 10         | 42.9%      | 9          |

#### Staff from Previous Periods Retained in FY23

| Region/School              | 1 Yr Rtn % | 1 Yr Rtn # | 2 Yr Rtn % | 2 Yr Rtn # | 3 Yr Rtn % | 3 Yr Rtn # | 4 Yr Rtn % | 4 Yr Rtn # | 5 Yr Rtn % | 5 Yr Rtn # | 7 Yr Rtn % | 7 Yr Rtn # |
|----------------------------|------------|------------|------------|------------|------------|------------|------------|------------|------------|------------|------------|------------|
| District 3                 |            |            |            |            |            |            |            |            |            |            |            |            |
| Barbee Montessori School   | 76.5%      | 13         | 63.2%      | 12         | 61.1%      | 11         | 50.0%      | 9          | 42.1%      | 8          | 35.0%      | 7          |
| Carson Academy             | 72.4%      | 21         | 65.5%      | 19         | 56.3%      | 18         | 46.2%      | 12         | 37.9%      | 11         | 25.7%      | 9          |
| Clemens School             | 95.7%      | 22         | 95.2%      | 20         | 95.0%      | 19         | 80.0%      | 16         | 68.4%      | 13         | 54.2%      | 13         |
| Congress School            | 90.5%      | 38         | 81.8%      | 36         | 69.8%      | 30         | 52.4%      | 22         | 41.9%      | 18         | 31.4%      | 16         |
| Fifty-Third Street School  | 81.8%      | 18         | 70.0%      | 14         | 54.2%      | 13         | 42.3%      | 11         | 31.3%      | 10         | 22.6%      | 7          |
| Franklin School            | 65.6%      | 21         | 55.6%      | 15         | 50.0%      | 13         | 33.3%      | 10         | 24.1%      | 7          | 12.9%      | 4          |
| King Ib Hs                 | 76.5%      | 62         | 73.5%      | 61         | 61.4%      | 51         | 55.6%      | 45         | 50.0%      | 42         | 40.5%      | 34         |
| Lafollette School          | 62.5%      | 10         | 57.1%      | 8          | 43.8%      | 7          | 35.3%      | 6          | 31.6%      | 6          | 10.0%      | 2          |
| Pratt Elementary           | 68.4%      | 13         | 31.6%      | 6          | 21.1%      | 4          | 16.7%      | 3          | 16.7%      | 3          | 9.5%       | 2          |
| School Of Career & Tech Ed | 64.1%      | 25         | 57.1%      | 24         | 53.7%      | 22         | 38.0%      | 19         | 33.3%      | 16         | 25.9%      | 14         |
| Sherman School             | 72.7%      | 16         | 62.5%      | 15         | 54.2%      | 13         | 40.0%      | 10         | 32.0%      | 8          | 20.0%      | 6          |
| Townsend Street School     | 71.4%      | 15         | 63.6%      | 14         | 66.7%      | 12         | 60.0%      | 12         | 50.0%      | 11         | 47.6%      | 10         |

#### Staff from Previous Periods Retained in FY23

| Region/School                  | 1 Yr Rtn % | 1 Yr Rtn # | 2 Yr Rtn % | 2 Yr Rtn # | 3 Yr Rtn % | 3 Yr Rtn # | 4 Yr Rtn % | 4 Yr Rtn # | 5 Yr Rtn % | 5 Yr Rtn # | 7 Yr Rtn % | 7 Yr Rtn # |
|--------------------------------|------------|------------|------------|------------|------------|------------|------------|------------|------------|------------|------------|------------|
| District 4                     |            |            |            |            |            |            |            |            |            |            |            |            |
| Andrew S Douglas Middle School | 75.0%      | 9          | 33.3%      | 5          | 29.4%      | 5          |            |            |            |            |            |            |
| Auer Avenue School             | 61.5%      | 8          | 63.6%      | 7          | 50.0%      | 6          | 18.8%      | 3          | 17.6%      | 3          | 5.3%       | 1          |
| Bethune Academy                | 73.7%      | 28         | 68.6%      | 24         | 66.7%      | 22         | 50.0%      | 18         | 43.2%      | 16         | 38.9%      | 14         |
| Brown Street Academy           | 79.2%      | 19         | 70.8%      | 17         | 69.6%      | 16         | 66.7%      | 16         | 64.0%      | 16         | 56.0%      | 14         |
| Clarke Street School           | 55.6%      | 10         | 42.1%      | 8          | 22.2%      | 4          | 13.0%      | 3          | 8.3%       | 2          | 3.8%       | 1          |
| Groppi Hs                      | 100.0%     | 7          | 100.0%     | 7          | 50.0%      | 3          | 30.0%      | 3          | 27.3%      | 3          | 11.1%      | 2          |
| Hawley Environmental School    | 76.2%      | 16         | 57.1%      | 12         | 47.4%      | 9          | 35.0%      | 7          | 31.8%      | 7          | 26.3%      | 5          |
| Hopkins Lloyd School           | 57.1%      | 8          | 50.0%      | 8          | 35.3%      | 6          | 23.5%      | 4          | 18.2%      | 4          | 13.8%      | 4          |
| Jackson School                 | 81.0%      | 17         | 68.4%      | 13         | 47.8%      | 11         | 36.0%      | 9          | 36.0%      | 9          | 24.1%      | 7          |
| Keefe Avenue School            | 46.7%      | 7          | 35.7%      | 5          | 38.5%      | 5          | 18.2%      | 2          | 5.3%       | 1          | 4.3%       | 1          |
| Metcalfe School                | 78.3%      | 18         | 60.9%      | 14         | 55.6%      | 10         | 58.8%      | 10         | 38.9%      | 7          | 29.2%      | 7          |
| Milw Acad Of Chinese Lang      | 72.2%      | 26         | 62.2%      | 23         | 54.3%      | 19         | 45.9%      | 17         | 41.2%      | 14         | 30.8%      | 8          |
| Milw Co Youth Educ. Center     | 66.7%      | 2          | 66.7%      | 2          |            |            |            |            |            |            |            |            |
| Milw Hs - Arts                 | 86.2%      | 50         | 81.0%      | 47         | 67.9%      | 38         | 62.3%      | 33         | 44.8%      | 26         | 37.7%      | 20         |
| North Hs                       | 67.9%      | 19         | 56.0%      | 14         | 41.7%      | 10         | 33.3%      | 9          | 27.3%      | 9          | 15.6%      | 5          |
| Project Stay Hs                | 71.4%      | 5          | 50.0%      | 4          | 44.4%      | 4          | 33.3%      | 3          | 23.1%      | 3          | 27.3%      | 3          |
| Siefert School                 | 58.8%      | 10         | 44.4%      | 8          | 42.1%      | 8          | 36.8%      | 7          | 30.0%      | 6          | 20.0%      | 5          |
| Starms Discovery School        | 61.1%      | 11         | 50.0%      | 9          | 40.0%      | 8          | 26.3%      | 5          | 16.0%      | 4          | 13.3%      | 4          |
| Starms Early Childhood         | 71.4%      | 10         | 57.1%      | 8          | 46.7%      | 7          | 33.3%      | 5          | 38.5%      | 5          | 17.6%      | 3          |
| Story School                   | 73.7%      | 14         | 57.1%      | 12         | 50.0%      | 12         | 39.1%      | 9          | 34.6%      | 9          | 23.3%      | 7          |
| Transition Hs                  | 90.0%      | 9          | 88.9%      | 8          | 77.8%      | 7          | 70.0%      | 7          | 53.8%      | 7          | 46.2%      | 6          |
| Washington Hs Of Info Tech     | 55.0%      | 22         | 43.9%      | 18         | 44.1%      | 15         | 29.7%      | 11         | 21.7%      | 10         | 18.0%      | 9          |
| Westside Academy               | 64.7%      | 11         | 61.1%      | 11         | 68.8%      | 11         | 44.4%      | 8          | 35.0%      | 7          | 17.9%      | 5          |
| Wis Conservatory Lifelong Lrng | 71.4%      | 20         | 60.0%      | 18         | 48.6%      | 18         | 35.7%      | 15         | 31.7%      | 13         | 24.0%      | 12         |

#### Staff from Previous Periods Retained in FY23

| Region/School              | 1 Yr Rtn % | 1 Yr Rtn # | 2 Yr Rtn % | 2 Yr Rtn # | 3 Yr Rtn % | 3 Yr Rtn # | 4 Yr Rtn % | 4 Yr Rtn # | 5 Yr Rtn % | 5 Yr Rtn # | 7 Yr Rtn % | 7 Yr Rtn # |
|----------------------------|------------|------------|------------|------------|------------|------------|------------|------------|------------|------------|------------|------------|
| District 5                 |            |            |            |            |            |            |            |            |            |            |            |            |
| Alliance School            | 92.3%      | 12         | 76.9%      | 10         | 57.1%      | 8          | 50.0%      | 7          | 40.0%      | 6          | 38.5%      | 5          |
| Carver Academy             | 68.0%      | 17         | 60.0%      | 15         | 50.0%      | 10         | 50.0%      | 9          | 35.0%      | 7          | 19.2%      | 5          |
| Cass Street School         | 73.9%      | 17         | 65.4%      | 17         | 61.5%      | 16         | 44.4%      | 12         | 35.7%      | 10         | 24.0%      | 6          |
| Elm Creative Arts School   | 84.2%      | 16         | 70.0%      | 14         | 50.0%      | 11         | 23.1%      | 6          | 15.4%      | 4          | 3.2%       | 1          |
| Fratney School             | 85.2%      | 23         | 62.5%      | 20         | 56.7%      | 17         | 41.4%      | 12         | 35.5%      | 11         | 36.7%      | 11         |
| Gaenslen School            | 69.1%      | 38         | 67.3%      | 37         | 56.5%      | 35         | 43.3%      | 26         | 34.9%      | 22         | 27.4%      | 17         |
| Hartford University School | 60.9%      | 14         | 60.9%      | 14         | 56.5%      | 13         | 27.6%      | 8          | 25.0%      | 7          | 20.6%      | 7          |
| Holmes School              | 81.0%      | 17         | 81.0%      | 17         | 75.0%      | 15         | 52.2%      | 12         | 50.0%      | 11         | 41.7%      | 10         |
| King Es                    | 66.7%      | 14         | 52.4%      | 11         | 41.7%      | 10         | 31.6%      | 6          | 27.3%      | 6          | 17.2%      | 5          |
| King Ib Ms                 | 37.5%      | 9          | 26.1%      | 6          | 15.0%      | 3          | 9.5%       | 2          | 8.7%       | 2          | 4.0%       | 1          |
| Lincoln Center Of The Arts | 67.6%      | 23         | 61.1%      | 22         | 59.4%      | 19         | 42.9%      | 15         | 27.3%      | 12         | 20.9%      | 9          |
| Maryland Av Montessori     | 100.0%     | 24         | 100.0%     | 22         | 100.0%     | 22         | 82.6%      | 19         | 82.6%      | 19         | 71.4%      | 15         |
| Meir School                | 76.2%      | 48         | 64.6%      | 42         | 54.5%      | 36         | 50.0%      | 30         | 40.0%      | 24         | 33.3%      | 16         |
| Riverside University Hs    | 77.4%      | 65         | 67.5%      | 56         | 65.1%      | 54         | 56.6%      | 47         | 44.0%      | 40         | 41.4%      | 36         |
| Riverwest Elementary       | 89.5%      | 17         | 70.0%      | 14         | 70.0%      | 14         | 57.1%      | 12         | 39.1%      | 9          | 24.0%      | 6          |
| Roosevelt Ms               | 70.0%      | 14         | 65.0%      | 13         | 61.1%      | 11         | 33.3%      | 8          | 19.2%      | 5          | 7.9%       | 3          |

#### Staff from Previous Periods Retained in FY23

| Region/School                  | 1 Yr Rtn % | 1 Yr Rtn # | 2 Yr Rtn % | 2 Yr Rtn# | 3 Yr Rtn % | 3 Yr Rtn # | 4 Yr Rtn % | 4 Yr Rtn # | 5 Yr Rtn % | 5 Yr Rtn # | 7 Yr Rtn % | 7 Yr Rtn # |
|--------------------------------|------------|------------|------------|-----------|------------|------------|------------|------------|------------|------------|------------|------------|
| District 6                     |            |            |            |           |            |            |            |            |            |            |            |            |
| Alba                           | 73.3%      | 22         | 58.1%      | 18        | 50.0%      | 16         | 46.7%      | 14         | 40.6%      | 13         | 41.7%      | 10         |
| Allen-Field School             | 85.0%      | 34         | 76.7%      | 33        | 61.4%      | 27         | 43.5%      | 20         | 40.0%      | 20         | 29.5%      | 18         |
| Bradley Technology And Trade   | 71.4%      | 35         | 56.3%      | 27        | 45.1%      | 23         | 42.9%      | 21         | 34.5%      | 20         | 27.9%      | 17         |
| Doerfler School                | 85.7%      | 30         | 84.8%      | 28        | 69.4%      | 25         | 54.8%      | 23         | 40.9%      | 18         | 29.1%      | 16         |
| Forest Home Avenue School      | 93.9%      | 46         | 80.8%      | 42        | 80.0%      | 40         | 66.0%      | 35         | 56.1%      | 32         | 40.6%      | 28         |
| Grant School                   | 91.2%      | 31         | 83.3%      | 30        | 76.3%      | 29         | 65.1%      | 28         | 61.4%      | 27         | 54.2%      | 26         |
| Hayes Bilingual School         | 89.2%      | 33         | 70.7%      | 29        | 70.3%      | 26         | 60.0%      | 24         | 59.5%      | 22         | 35.9%      | 14         |
| Kagel School                   | 75.0%      | 12         | 73.3%      | 11        | 68.8%      | 11         | 42.9%      | 9          | 42.1%      | 8          | 33.3%      | 8          |
| Lincoln Avenue School          | 76.7%      | 23         | 66.7%      | 20        | 54.8%      | 17         | 38.2%      | 13         | 30.6%      | 11         | 21.3%      | 10         |
| Longfellow School              | 86.0%      | 43         | 84.0%      | 42        | 69.4%      | 34         | 50.9%      | 27         | 44.8%      | 26         | 39.7%      | 25         |
| Mitchell School                | 78.6%      | 33         | 62.2%      | 28        | 60.5%      | 26         | 51.2%      | 22         | 43.2%      | 19         | 33.3%      | 16         |
| Riley Dual Language Montessori | 66.7%      | 14         | 52.2%      | 12        | 37.0%      | 10         | 33.3%      | 9          | 19.4%      | 6          | 12.1%      | 4          |
| Rogers Street Academy          | 83.8%      | 31         | 74.3%      | 26        | 66.7%      | 26         | 55.3%      | 21         | 40.0%      | 16         | 27.7%      | 13         |
| SOUTH ACC ACADEMY              | 100.0%     | 3          | 100.0%     | 2         | 50.0%      | 1          | 50.0%      | 1          | 33.3%      | 1          |            |            |
| South Division Hs              | 78.0%      | 46         | 63.9%      | 39        | 58.5%      | 38         | 55.0%      | 33         | 41.6%      | 32         | 29.5%      | 26         |
| Vieau School                   | 81.0%      | 34         | 69.0%      | 29        | 60.5%      | 26         | 53.3%      | 24         | 54.8%      | 23         | 47.7%      | 21         |

#### Staff from Previous Periods Retained in FY23

| Region/School                 | 1 Yr Rtn % | 1 Yr Rtn # | 2 Yr Rtn % | 2 Yr Rtn # | 3 Yr Rtn % | 3 Yr Rtn # | 4 Yr Rtn % | 4 Yr Rtn # | 5 Yr Rtn % | 5 Yr Rtn # | 7 Yr Rtn % | 7 Yr Rtn # |
|-------------------------------|------------|------------|------------|------------|------------|------------|------------|------------|------------|------------|------------|------------|
| District 7                    |            |            |            |            |            |            |            |            |            |            |            |            |
| Acad Of Accelerated Learning  | 78.8%      | 26         | 75.8%      | 25         | 67.6%      | 23         | 57.1%      | 20         | 50.0%      | 19         | 47.2%      | 17         |
| Alcott School                 | 82.4%      | 14         | 75.0%      | 12         | 70.6%      | 12         | 63.2%      | 12         | 52.4%      | 11         | 52.6%      | 10         |
| Audubon Hs                    | 85.2%      | 23         | 75.0%      | 18         | 65.2%      | 15         | 58.3%      | 14         | 42.3%      | 11         | 31.8%      | 7          |
| Audubon Tech & Comm Ctr Ms    | 71.4%      | 20         | 54.5%      | 18         | 43.3%      | 13         | 30.0%      | 9          | 26.7%      | 8          | 21.1%      | 8          |
| Burbank School                | 78.0%      | 32         | 67.5%      | 27         | 68.4%      | 26         | 58.5%      | 24         | 47.7%      | 21         | 44.2%      | 19         |
| Curtin Leadership Academy     | 93.8%      | 15         | 81.3%      | 13         | 80.0%      | 12         | 68.8%      | 11         | 50.0%      | 8          | 41.2%      | 7          |
| Fairview School               | 88.6%      | 31         | 75.7%      | 28         | 68.6%      | 24         | 50.0%      | 18         | 41.5%      | 17         | 39.0%      | 16         |
| Greenfield School             | 88.9%      | 32         | 72.2%      | 26         | 71.0%      | 22         | 57.1%      | 20         | 50.0%      | 17         | 31.8%      | 14         |
| Hamilton Hs                   | 89.1%      | 82         | 81.6%      | 80         | 74.2%      | 72         | 63.2%      | 60         | 52.4%      | 55         | 41.6%      | 42         |
| Honey Creek School            | 90.5%      | 19         | 85.7%      | 18         | 63.6%      | 14         | 52.2%      | 12         | 45.5%      | 10         | 40.9%      | 9          |
| Macdowell Montessori School   | 79.6%      | 39         | 72.9%      | 35         | 66.0%      | 31         | 60.9%      | 28         | 52.3%      | 23         | 41.9%      | 18         |
| Manitoba School               | 77.4%      | 24         | 72.4%      | 21         | 58.6%      | 17         | 48.4%      | 15         | 39.4%      | 13         | 32.3%      | 10         |
| Milw Spanish Immersion School | 71.4%      | 25         | 64.9%      | 24         | 50.0%      | 19         | 37.1%      | 13         | 27.3%      | 9          | 17.2%      | 5          |
| Pulaski Hs                    | 86.9%      | 53         | 75.4%      | 43         | 64.9%      | 37         | 52.5%      | 31         | 41.3%      | 26         | 28.6%      | 22         |
| Wedgewood Park School         | 65.2%      | 30         | 64.4%      | 29         | 59.6%      | 28         | 46.9%      | 23         | 33.3%      | 17         | 20.0%      | 11         |
| Whitman School                | 86.4%      | 19         | 66.7%      | 16         | 45.5%      | 10         | 43.5%      | 10         | 36.0%      | 9          | 30.4%      | 7          |

#### Staff from Previous Periods Retained in FY23

| Region/School              | 1 Yr Rtn % | 1 Yr Rtn # | 2 Yr Rtn % | 2 Yr Rtn # | 3 Yr Rtn % | 3 Yr Rtn # | 4 Yr Rtn % | 4 Yr Rtn # | 5 Yr Rtn % | 5 Yr Rtn # | 7 Yr Rtn % | 7 Yr Rtn # |
|----------------------------|------------|------------|------------|------------|------------|------------|------------|------------|------------|------------|------------|------------|
| District 8                 |            |            |            |            |            |            |            |            |            |            |            |            |
| Bay View Hs                | 82.1%      | 46         | 74.5%      | 41         | 64.8%      | 35         | 50.0%      | 26         | 35.1%      | 20         | 21.2%      | 11         |
| Bay View Montessori School | 94.1%      | 16         | 78.9%      | 15         | 80.0%      | 12         | 71.4%      | 10         | 63.6%      | 7          | 66.7%      | 6          |
| Burdick School             | 75.9%      | 22         | 65.5%      | 19         | 58.6%      | 17         | 51.7%      | 15         | 45.5%      | 15         | 44.1%      | 15         |
| Clement Avenue School      | 86.4%      | 19         | 78.3%      | 18         | 75.0%      | 18         | 65.4%      | 17         | 61.5%      | 16         | 52.0%      | 13         |
| Cooper School              | 85.7%      | 24         | 81.5%      | 22         | 77.8%      | 21         | 69.0%      | 20         | 62.1%      | 18         | 63.0%      | 17         |
| Fernwood Montessori School | 94.3%      | 33         | 85.7%      | 30         | 83.3%      | 30         | 70.3%      | 26         | 60.0%      | 21         | 48.6%      | 17         |
| Garland School             | 84.8%      | 28         | 78.8%      | 26         | 73.5%      | 25         | 70.6%      | 24         | 65.6%      | 21         | 53.1%      | 17         |
| Humboldt Park School       | 81.8%      | 27         | 80.6%      | 25         | 64.5%      | 20         | 53.1%      | 17         | 48.5%      | 16         | 48.4%      | 15         |
| I.D.E.A.L.                 | 93.8%      | 15         | 92.9%      | 13         | 85.7%      | 12         | 70.6%      | 12         | 64.7%      | 11         | 57.1%      | 8          |
| Lowell School              | 93.3%      | 14         | 93.3%      | 14         | 78.6%      | 11         | 66.7%      | 10         | 47.4%      | 9          | 42.1%      | 8          |
| Milw Parkside School       | 74.5%      | 38         | 75.5%      | 37         | 70.6%      | 36         | 52.9%      | 27         | 50.0%      | 26         | 39.1%      | 18         |
| Morgandale School          | 81.3%      | 26         | 75.0%      | 24         | 74.2%      | 23         | 68.8%      | 22         | 60.0%      | 18         | 32.4%      | 11         |
| Reagan Hs                  | 90.9%      | 60         | 89.2%      | 58         | 84.4%      | 54         | 69.4%      | 43         | 56.5%      | 39         | 52.1%      | 37         |
| Trowbridge School          | 76.5%      | 13         | 70.6%      | 12         | 64.7%      | 11         | 57.9%      | 11         | 50.0%      | 10         | 55.6%      | 10         |
| Victory School             | 78.1%      | 25         | 74.2%      | 23         | 61.3%      | 19         | 42.4%      | 14         | 36.1%      | 13         | 33.3%      | 13         |
| Whittier School            | 90.0%      | 9          | 90.0%      | 9          | 88.9%      | 8          | 88.9%      | 8          | 77.8%      | 7          | 77.8%      | 7          |
| Zablocki School            | 75.0%      | 18         | 70.8%      | 17         | 73.9%      | 17         | 63.0%      | 17         | 53.1%      | 17         | 32.5%      | 13         |