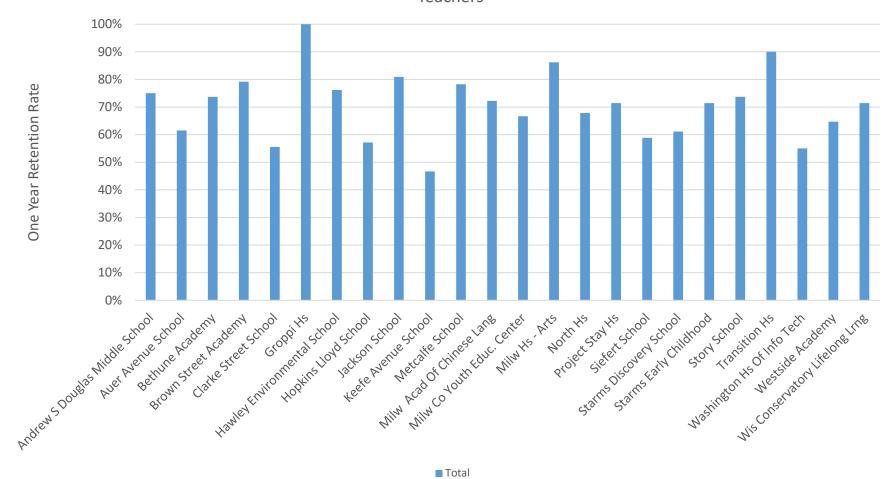

# Office of Accountability and Efficiency Retention Rates - Board District 4 Teachers Staff Retained from Prior Period in FY23

One Year Retention Rate - Board District 4
Teachers