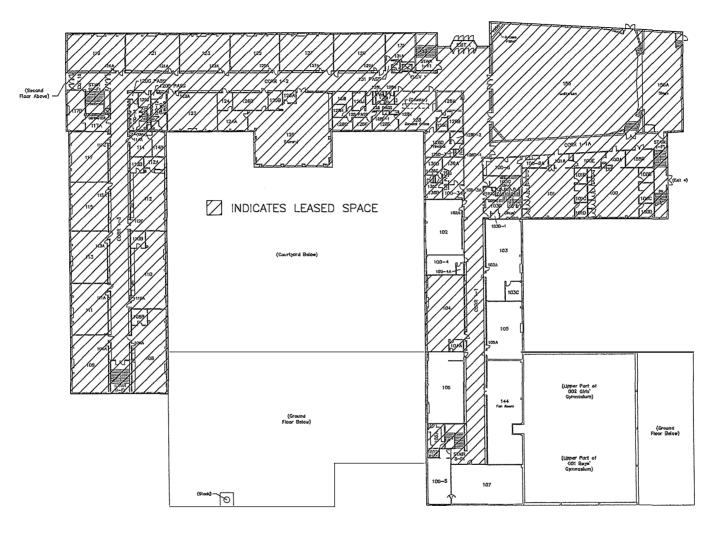

- 1. Section 1.a. of the Lease is hereby deleted and replaced with the following:
  - 1. PREMISES: The Board does hereby lease to Lessee that portion of the Northwest Secondary School located at 5496 North 72<sup>nd</sup> Street, Milwaukee Wisconsin 53218 ("the Property") described below.
    - a. Leased space ("Leased Premises") to include: 133,509 square feet of dedicated space as indicated on Exhibit A.
- 2. Section 2 of the Lease is hereby deleted and replaced with the following:
  - 2. TERM: The term shall commence on July 1, 2019 and will terminate on June 30, 2021, except either party may terminate the lease by providing the other party 60 day written notice of termination. No notice of termination may be given more than 60 days prior to the end of the academic year. Upon termination, Lessee shall vacate the premises in a manner consistent with the terms and conditions of the Lease.
- 3. Section 3 of the Lease is hereby deleted and replaced with the following:

Keith P. Posley, Ed.D.

Superintendent of Schools

LESSEE:

CARMEN HIGH SCHOOL OF SCIENCE AND TECHNOLOGY

Ivan Gamboa

Chair-Board of Directors

Patricia Hoben Head of Schools

FIRST FLOOR PLAN

SITE NO: 053 - NORTHWEST SECONDARY SCHOOL. 5496 N. 72ND STREET, MILW., WI. 55218 DATE: 10/14/08

Milwaukee Public Schools network of Paulice and Mandamore Services 1128 Auth 11th Speet

GROUND FLOOR PLAN

SITE NO: 059 - NORTHWEST SECONDARY SCHOOL. 5496 N. 72ND STRIET, MILW., WI, 592/8 DATE: 10/14/08