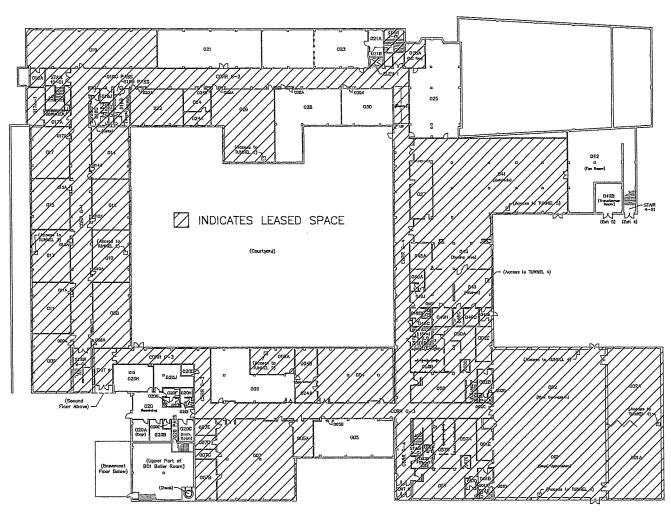

- 1. Section 1.a. of the Lease is hereby deleted and replaced with the following:
  - 1. PREMISES: The Board does hereby lease to Lessee that portion of the Northwest Secondary School located at 5496 North 72<sup>nd</sup> Street, Milwaukee Wisconsin 53218 ("the Property") described below.
    - a. Leased space ("Leased Premises") to include: 133,509 square feet of dedicated space as indicated on Exhibit A.
- 2. Section 2 of the Lease is hereby deleted and replaced with the following:
  - 2. TERM: The term shall commence on July 1, 2019 and will terminate on June 30, 2021, except either party may terminate the lease by providing the other party 60 day written notice of termination. No notice of termination may be given more than 60 days prior to the end of the academic year. Upon termination, Lessee shall vacate the premises in a manner consistent with the terms and conditions of the Lease.
- 3. Section 3 of the Lease is hereby deleted and replaced with the following:

SITE NO: 053 - NORTHWEST SECONDARY SCHOOL. 5496 N. 72ND STREET, MILW., WI. 55218 DATE: 10/14/08

Milwaukee Public Schools network of Paulice and Mandamore Services 1128 Auth 11th Speet

GROUND FLOOR PLAN

SITE NO: 059 - NORTHWEST SECONDARY SCHOOL. 5496 N. 72ND STRIET, MILW., WI, 592/8 DATE: 10/14/08

Milwaukee Public Schools mids of Position and Authentone Services 11 to Hit House, Proceedings of the Position of Position of

SECOND FLOOR PLAN

SCALE: |" = 40