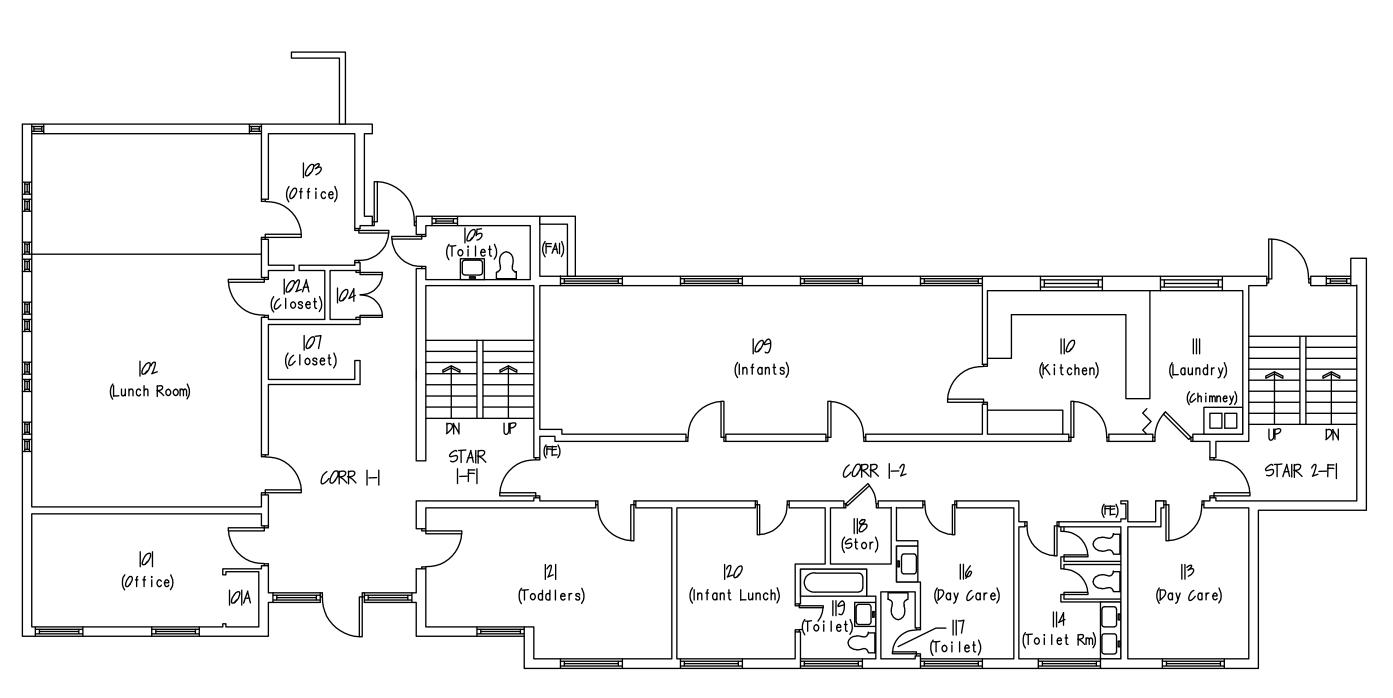

FIRST FLOOR PLAN

SITE NO: |5| — THURSTON WOODS SE 3320 W. WREN AVE., MILW., WI 53209 DATE: |/7/09

SECOND FLOOR PLAN

SITE NO: |5| — THURSTON WOODS SE 3320 W. WREN AVE., MILW., WI 53209 DATE: |/7/09