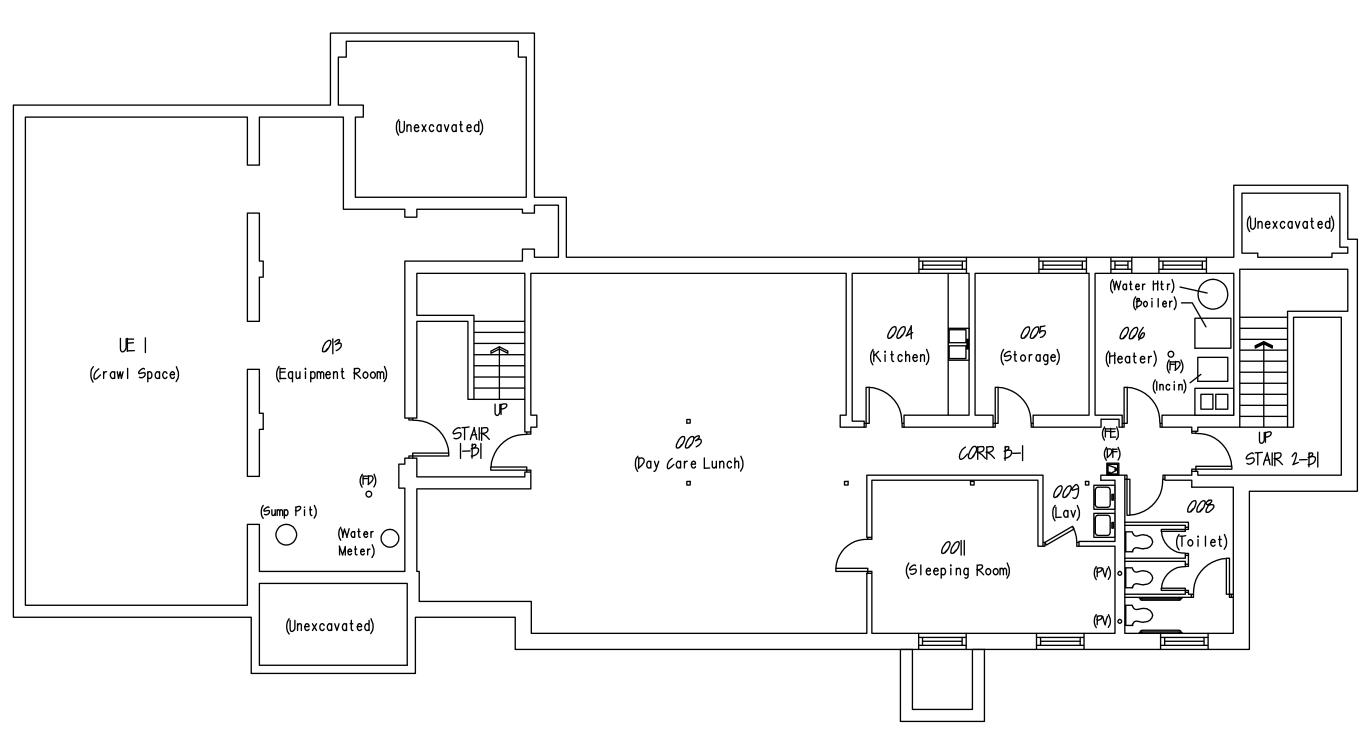

# **ATTACHMENT A**

BASEMENT FLOOR PLAN

SITE NO: |5| — THURSTON WOODS SE 3320 W. WREN AVE., MILW., WI 53209 DATE: |/7/09

Milwaukee Public Schools
Division of Facilities and Maintenance Services
1124 North 11th Street
Fo. 587 0259
Milwaukee, Wisconain 53205-0259
Phone : 414 283-4662