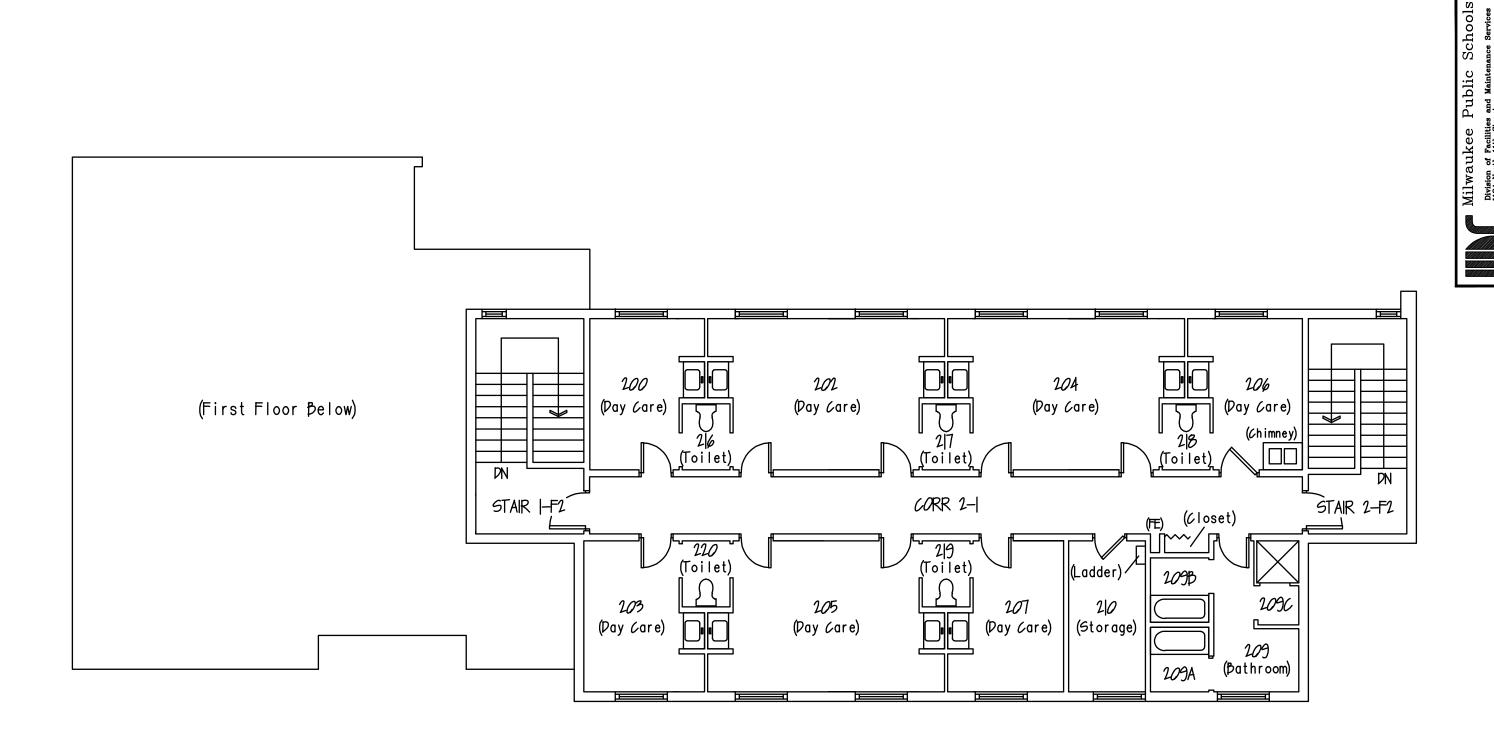

# **ATTACHMENT A**

BASEMENT FLOOR PLAN

SITE NO: |5| — THURSTON WOODS SE 3320 W. WREN AVE., MILW., WI 53209 DATE: |/7/09

Milwaukee Public Schools
Division of Facilities and Maintenance Services
1124 North 11th Street
Fo. 587 0259
Milwaukee, Wisconain 53205-0259
Phone : 414 283-4662

FIRST FLOOR PLAN

SITE NO: |5| — THURSTON WOODS SE 3320 W. WREN AVE., MILW., WI 53209 DATE: |/7/09

SECOND FLOOR PLAN

SITE NO: |5| — THURSTON WOODS SE 3320 W. WREN AVE., MILW., WI 53209 DATE: |/7/09