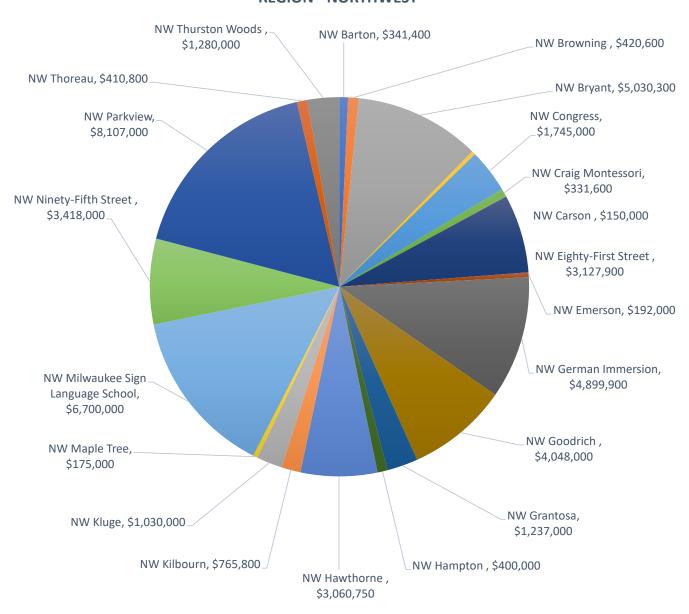

#### MAJOR RENOVATION/ADDITION PROJECTS:

- NEW SCHOOLS
- GYM/CLASSROOM ADDITIONS
- MAJOR INTERIOR RENOVATIONS

| HOOL                             | SCHOOL REQUEST CLASSIFICATION | ESTIMATED COST |
|----------------------------------|-------------------------------|----------------|
| AAL                              | 316                           | \$8,372,000    |
|                                  | INTERIOR                      | \$72,000       |
|                                  | MAJOR RENOVATION/ADDITION     | \$8,300,000    |
| ALBA                             | 065                           | \$1,335,000    |
|                                  | EXTERIOR                      | \$150,000      |
|                                  | INTERIOR                      | \$225,000      |
| -11 -11                          | MAJOR RENOVATION/ADDITION     | \$960,000      |
| Allen Field                      | 073                           | \$250,000      |
| -111                             | INTERIOR                      | \$250,000      |
| Alliance                         | 028                           | \$2,549,20     |
|                                  | INTERIOR                      | \$1,414,20     |
|                                  | MAJOR RENOVATION/ADDITION     | \$1,135,00     |
| Audubon                          | 041                           | \$14,460,25    |
|                                  | INTERIOR                      | \$8,960,250    |
|                                  | MAJOR RENOVATION/ADDITION     | \$5,500,00     |
| Barton                           | 081                           | \$341,40       |
|                                  | EXTERIOR                      | \$30,00        |
|                                  | INTERIOR                      | \$311,40       |
| Bay View High School             | 012                           | \$1,697,00     |
|                                  | INTERIOR                      | \$1,322,00     |
|                                  | MAJOR RENOVATION/ADDITION     | \$375,00       |
| Bay View Montessori Lower Campus | 362                           | \$5,00         |
|                                  | EXTERIOR                      | \$5,00         |
| Bethune                          | 269                           | \$3,090,000    |
|                                  | EXTERIOR                      | \$490,00       |
|                                  | MAJOR RENOVATION/ADDITION     | \$2,600,00     |
| Bradley Tech                     | 014                           | \$30,00        |
|                                  | INTERIOR                      | \$30,00        |
| Brown Street Academy             | 089                           | \$534,50       |
|                                  | EXTERIOR                      | \$35,00        |
|                                  | INTERIOR                      | \$299,50       |
|                                  | MAJOR RENOVATION/ADDITION     | \$200,00       |
| Browning                         | 123                           | \$420,60       |
|                                  | EXTERIOR                      | \$150,00       |
|                                  | INTERIOR                      | \$193,60       |
|                                  | MAJOR RENOVATION/ADDITION     | \$77,00        |
| Bruce                            | 093                           | \$5,112,20     |
|                                  | EXTERIOR                      | \$267,50       |
|                                  | INTERIOR                      | \$4,844,700    |
| Bryant                           | 094                           | \$5,030,30     |
| <u>'</u>                         | EXTERIOR                      | \$180,000      |
|                                  | INTERIOR                      | \$4,760,30     |
|                                  | MAJOR RENOVATION/ADDITION     | \$90,000       |
| Burbank                          | 095                           | \$532,00       |
|                                  | EXTERIOR                      | \$150,000      |
|                                  | INTERIOR                      | \$247,000      |
|                                  | MAJOR RENOVATION/ADDITION     | \$135,000      |
|                                  |                               | , ,            |

| <u> </u>                                        | . ,                       |             |
|-------------------------------------------------|---------------------------|-------------|
| Burdick                                         | EXTERIOR                  | \$350,000   |
|                                                 | INTERIOR                  | \$180,000   |
|                                                 | MAJOR RENOVATION/ADDITION | \$750,000   |
| Carson                                          | 309                       | \$150,000   |
|                                                 | INTERIOR                  | \$150,000   |
| Carver                                          | 298                       | \$1,636,500 |
|                                                 | EXTERIOR                  | \$597,500   |
|                                                 | INTERIOR                  | \$664,000   |
|                                                 | MAJOR RENOVATION/ADDITION | \$375,000   |
| Cass Street                                     | 104                       | \$300,000   |
|                                                 | MAJOR RENOVATION/ADDITION | \$300,000   |
| Clarke Street                                   | 110                       | \$1,448,800 |
|                                                 | EXTERIOR                  | \$8,800     |
|                                                 | INTERIOR                  | \$740,000   |
|                                                 | MAJOR RENOVATION/ADDITION | \$700,000   |
| Clemens                                         | 114                       | \$2,680,000 |
| Cicinens                                        | EXTERIOR                  | \$180,000   |
|                                                 | MAJOR RENOVATION/ADDITION | \$2,500,000 |
| Clement                                         | 113                       | \$2,010,000 |
| Clement                                         | INTERIOR                  |             |
| C                                               |                           | \$2,010,000 |
| Congress                                        | 116                       | \$1,745,000 |
|                                                 | EXTERIOR                  | \$300,000   |
|                                                 | INTERIOR                  | \$105,000   |
| _                                               | MAJOR RENOVATION/ADDITION | \$1,340,000 |
| Cooper                                          | 117                       | \$200,000   |
|                                                 | EXTERIOR                  | \$150,000   |
|                                                 | INTERIOR                  | \$50,000    |
| Craig Montessori                                | 119                       | \$331,600   |
|                                                 | INTERIOR                  | \$331,600   |
| Curtin                                          | 122                       | \$142,800   |
|                                                 | INTERIOR                  | \$52,800    |
|                                                 | MAJOR RENOVATION/ADDITION | \$90,000    |
| Douglas                                         | 055                       | \$0         |
|                                                 | EXTERIOR                  | \$0         |
| Dr. Martin Luther King Jr. School               | 083                       | \$595,000   |
| -                                               | EXTERIOR                  | \$300,000   |
|                                                 | INTERIOR                  | \$25,000    |
|                                                 | MAJOR RENOVATION/ADDITION | \$270,000   |
| Eighty-First Street                             | 143                       | \$3,127,900 |
| <b>5</b> ·, · · · · · · · · · · · · · · · · · · | EXTERIOR                  | \$200,000   |
|                                                 | INTERIOR                  | \$375,400   |
|                                                 | MAJOR RENOVATION/ADDITION | \$2,552,500 |
| Elm                                             | 148                       | \$200,000   |
|                                                 | MAJOR RENOVATION/ADDITION | \$200,000   |
| Emerson                                         | 150                       | \$192,000   |
| LINEISUN                                        | EXTERIOR                  | \$40,000    |
|                                                 |                           |             |
|                                                 | INTERIOR                  | \$152,000   |
|                                                 |                           |             |

|                     |                           | _                  |
|---------------------|---------------------------|--------------------|
| Escuela Vieau       | 390                       | \$2,423,000        |
|                     | EXTERIOR                  | \$125,000          |
|                     | INTERIOR                  | \$1,968,000        |
|                     | MAJOR RENOVATION/ADDITION | \$330,000          |
| Fairview            | 155                       | \$8,300,000        |
|                     | MAJOR RENOVATION/ADDITION | \$8,300,000        |
| Fernwood Montessori | 158                       | \$1,615,300        |
|                     | EXTERIOR                  | \$215,000          |
|                     | INTERIOR                  | \$110,300          |
|                     | MAJOR RENOVATION/ADDITION | \$1,290,000        |
| Fifty-third Street  | 170                       | \$3,618,200        |
|                     | EXTERIOR                  | \$680,000          |
|                     | INTERIOR                  | \$2,938,200        |
| Forest Home         | 173                       | \$441,000          |
|                     | INTERIOR                  | \$91,000           |
|                     | MAJOR RENOVATION/ADDITION | \$350,000          |
| Franklin            | 179                       | \$400,000          |
|                     | EXTERIOR                  | \$100,000          |
|                     | INTERIOR                  | \$300,000          |
| Fratney             | 182                       | \$732,500          |
| ,                   | EXTERIOR                  | \$72,500           |
|                     | INTERIOR                  | \$160,000          |
|                     | MAJOR RENOVATION/ADDITION | \$500,000          |
| French Immersion    | 062                       | \$525,000          |
| Trenen mineratori   | INTERIOR                  | \$150,000          |
|                     | MAJOR RENOVATION/ADDITION | \$375,000          |
| Gaenslen            | 185                       | \$974,000          |
| Guerisien           | INTERIOR                  | \$714,000          |
|                     | MAJOR RENOVATION/ADDITION | \$260,000          |
| Garland             | 399                       | \$4,789,500        |
| Garianu             | EXTERIOR                  | \$372,500          |
|                     | INTERIOR                  | \$4,417,000        |
| German Immersion    | 146                       | \$4,899,900        |
| German miniersion   | EXTERIOR                  | \$4,839,300<br>\$0 |
|                     |                           |                    |
| Coldo Main          | INTERIOR                  | \$4,899,900        |
| Golda Meir          | 067                       | \$1,725,000        |
|                     | INTERIOR                  | \$75,000           |
| On a divide         | MAJOR RENOVATION/ADDITION | \$1,650,000        |
| Goodrich            | 192                       | \$4,048,000        |
|                     | EXTERIOR                  | \$530,000          |
|                     | INTERIOR                  | \$478,000          |
|                     | MAJOR RENOVATION/ADDITION | \$3,040,000        |
| Grant               | 193                       | \$335,000          |
|                     | EXTERIOR                  | \$300,000          |
|                     | INTERIOR                  | \$35,000           |
| Grant Gordon        | 244                       | \$3,143,000        |
|                     | EXTERIOR                  | \$80,000           |
|                     | INTERIOR                  | \$2,973,000        |
|                     | MAJOR RENOVATION/ADDITION | \$90,000           |

| Grantosa               | 196                                   | \$1,237,000                |
|------------------------|---------------------------------------|----------------------------|
|                        | EXTERIOR                              | \$1,205,000                |
|                        | INTERIOR                              | \$32,00                    |
| Green Tree Preparatory | 066                                   | \$124,00                   |
|                        | INTERIOR                              | \$124,00                   |
| Greenfield Bilingual   | 202                                   | \$3,000,00                 |
|                        | MAJOR RENOVATION/ADDITION             | \$3,000,00                 |
| Groppi High School     | 383                                   | \$347,80                   |
|                        | EXTERIOR                              | \$30,00                    |
|                        | INTERIOR                              | \$272,80                   |
|                        | MAJOR RENOVATION/ADDITION             | \$45,00                    |
| Gwen T. Jackson        | 377                                   | \$300,00                   |
|                        | EXTERIOR                              | \$100,00                   |
|                        | INTERIOR                              | \$200,00                   |
| Hamilton High School   | 018                                   | \$21,451,00                |
|                        | EXTERIOR                              | \$390,00                   |
|                        | INTERIOR                              | \$656,00                   |
|                        | MAJOR RENOVATION/ADDITION             | \$20,405,00                |
| Hampton                | 205                                   | \$400,00                   |
| •                      | INTERIOR                              | \$400,00                   |
| Hartford               | 208                                   | \$1,754,25                 |
|                        | EXTERIOR                              | \$300,00                   |
|                        | INTERIOR                              | \$1,364,25                 |
|                        | MAJOR RENOVATION/ADDITION             | \$90,00                    |
| lawley                 | 211                                   | \$2,917,00                 |
| ,                      | EXTERIOR                              | \$115,00                   |
|                        | INTERIOR                              | \$2,667,00                 |
|                        | MAJOR RENOVATION/ADDITION             | \$135,00                   |
| lawthorne              | 212                                   | \$3,060,75                 |
|                        | EXTERIOR                              | \$307,00                   |
|                        | INTERIOR                              | \$253,75                   |
|                        | MAJOR RENOVATION/ADDITION             | \$2,500,00                 |
| Hayes Bilingual        | 050                                   | \$220,00                   |
| iayes siiiigaai        | INTERIOR                              | \$120,00                   |
|                        | MAJOR RENOVATION/ADDITION             | \$100,00                   |
| Hi-Mount               | 217                                   | \$350,00                   |
| II-IVIOUIIL            | EXTERIOR                              | \$200,00                   |
|                        |                                       |                            |
| Johnos                 | INTERIOR                              | \$150,00<br>\$4,438,00     |
| Holmes                 | 218                                   |                            |
|                        | EXTERIOR                              | \$110,000                  |
|                        | INTERIOR  MALOR RENOVATION / ADDITION | \$4,178,000                |
|                        | MAJOR RENOVATION/ADDITION             | \$150,00                   |
| Honey Creek            | 334                                   | \$3,000,00                 |
|                        | INTERIOR                              | \$500,00                   |
|                        | MAJOR RENOVATION/ADDITION             | \$2,500,00                 |
| Hopkins Lloyd          | 220                                   | \$13,100,000               |
|                        | EXTERIOR                              | \$1,245,000                |
|                        | INTERIOR                              | \$4.255,000                |
|                        | MAJOR RENOVATION/ADDITION             | \$4,355,000<br>\$7,500,000 |

| _                                                 |                           | · ·                   |
|---------------------------------------------------|---------------------------|-----------------------|
| Maryland Avenue                                   | EXTERIOR                  | \$380,000             |
|                                                   | INTERIOR                  | \$2,896,500           |
|                                                   | MAJOR RENOVATION/ADDITION | \$6,000,000           |
| Metcalfe                                          | 270                       | \$680,000             |
|                                                   | EXTERIOR                  | \$200,000             |
|                                                   | INTERIOR                  | \$300,000             |
|                                                   | MAJOR RENOVATION/ADDITION | \$180,000             |
| Milwaukee Academy of Chinese Language             | 051                       | \$1,783,750           |
|                                                   | EXTERIOR                  | \$322,500             |
|                                                   | INTERIOR                  | \$1,461,250           |
| Milwaukee High School of the Arts                 | 038                       | \$34,000,000          |
|                                                   | EXTERIOR                  | \$0                   |
|                                                   | MAJOR RENOVATION/ADDITION | \$34,000,000          |
| Milwaukee School of Languages                     | 071                       | \$1,870,000           |
|                                                   | EXTERIOR                  | \$100,000             |
|                                                   | INTERIOR                  | \$520,000             |
|                                                   | MAJOR RENOVATION/ADDITION | \$1,250,000           |
| Milwaukee Sign Language School                    | 226                       | \$6,700,000           |
|                                                   | EXTERIOR                  | \$2,150,000           |
|                                                   | INTERIOR                  | \$1,550,000           |
|                                                   | MAJOR RENOVATION/ADDITION | \$3,000,000           |
| Milwaukee Spanish Immersion School - Upper Campus | 167                       | \$2,533,400           |
|                                                   | EXTERIOR                  | \$110,000             |
|                                                   | INTERIOR                  | \$2,423,400           |
| Milwaukee Spanish Immersion School - Lower Campus | 140                       | \$1,510,000           |
|                                                   | EXTERIOR                  | \$230,000             |
|                                                   | INTERIOR                  | \$1,280,000           |
| /litchell                                         | 274                       | \$6,000,000           |
|                                                   | MAJOR RENOVATION/ADDITION | \$6,000,000           |
| /lorgandale                                       | 277                       | \$1,740,000           |
|                                                   | EXTERIOR                  | \$60,000              |
|                                                   | INTERIOR                  | \$1,680,000           |
| Morse                                             | 045                       | \$3,067,000           |
|                                                   | INTERIOR                  | \$447,000             |
|                                                   | MAJOR RENOVATION/ADDITION | \$2,620,000           |
| Neeskara Neeskara                                 | 283                       | \$848,900             |
| i costar a                                        | EXTERIOR                  | \$30,000              |
|                                                   | INTERIOR                  | \$818,900             |
| New Elementary School                             | 001                       | \$34,000,000          |
| ten Elementary sensor                             | MAJOR RENOVATION/ADDITION | \$34,000,000          |
| New Middle School                                 | 002                       | \$60,000,000          |
| vew Middle School                                 | MAJOR RENOVATION/ADDITION | \$60,000,000          |
| Ninety-Fifth Street                               | 289                       | \$3,418,000           |
| amety-i nai sueet                                 | INTERIOR                  | \$3,418,000           |
| North Division                                    | 024                       | \$3,418,000           |
| AOLUI DIVISIUII                                   | EXTERIOR                  | \$235,000<br>\$75,000 |
|                                                   |                           |                       |
| Ohama SCTE                                        | INTERIOR                  | \$160,000             |
| Obama SCTE                                        | 016                       | \$410,000             |
|                                                   | EXTERIOR                  | \$174,000             |

| Obama SCTE                             | INTERIOR                  | \$236,00    |
|----------------------------------------|---------------------------|-------------|
| Parkside                               | 049                       | \$152,00    |
|                                        | INTERIOR                  | \$152,00    |
| Parkview                               | 301                       | \$8,107,00  |
|                                        | INTERIOR                  | \$232,00    |
|                                        | MAJOR RENOVATION/ADDITION | \$7,875,00  |
| Pratt                                  | 325                       | \$3,508,95  |
|                                        | EXTERIOR                  | \$375,00    |
|                                        | INTERIOR                  | \$2,033,95  |
|                                        | MAJOR RENOVATION/ADDITION | \$1,100,00  |
| Project Stay                           | 046                       | \$30,00     |
|                                        | EXTERIOR                  | \$30,00     |
| Pulaski                                | 026                       | \$67,50     |
|                                        | MAJOR RENOVATION/ADDITION | \$67,50     |
| Reagan                                 | 060                       | \$58,000,00 |
|                                        | MAJOR RENOVATION/ADDITION | \$58,000,00 |
| Riverside                              | 029                       | \$17,965,00 |
|                                        | INTERIOR                  | \$17,965,00 |
| Riverwest                              | 307                       | \$1,475,25  |
|                                        | EXTERIOR                  | \$30,00     |
|                                        | INTERIOR                  | \$1,445,2   |
| Rogers Street Academy                  | 318                       | \$1,000,0   |
|                                        | EXTERIOR                  | \$1,000,0   |
| Rufus King International High School   | 020                       | \$1,397,0   |
|                                        | INTERIOR                  | \$1,397,0   |
| Rufus King international Middle School | 048                       | \$150,00    |
|                                        | EXTERIOR                  | \$30,00     |
|                                        | INTERIOR                  | \$120,0     |
| Sherman                                | 319                       | \$174,0     |
|                                        | EXTERIOR                  | :           |
|                                        | INTERIOR                  | \$174,0     |
| Siefert                                | 322                       | \$579,4     |
|                                        | EXTERIOR                  | \$40,0      |
|                                        | INTERIOR                  | \$539,4     |
| South Division                         | 032                       | \$34,2      |
|                                        | INTERIOR                  | \$34,20     |
| Starms Discovery Learning Center       | 312                       | \$1,107,9   |
| , , , , , , , , , , , , , , , , , , ,  | EXTERIOR                  | \$165,0     |
|                                        | INTERIOR                  | \$522,9     |
|                                        | MAJOR RENOVATION/ADDITION | \$420,00    |
| Starms Early Childhood Center          | 149                       | \$2,068,60  |
| <b>,</b>                               | EXTERIOR                  | \$276,0     |
|                                        | INTERIOR                  | \$1,162,66  |
|                                        | MAJOR RENOVATION/ADDITION | \$630,0     |
| Story                                  | 343                       | \$7,045,0   |
| <del></del> ,                          | EXTERIOR                  | \$1,700,0   |
|                                        | INTERIOR                  | \$2,165,00  |
|                                        | MAJOR RENOVATION/ADDITION | \$3,180,00  |
| Stuart                                 | 344                       | \$200,00    |