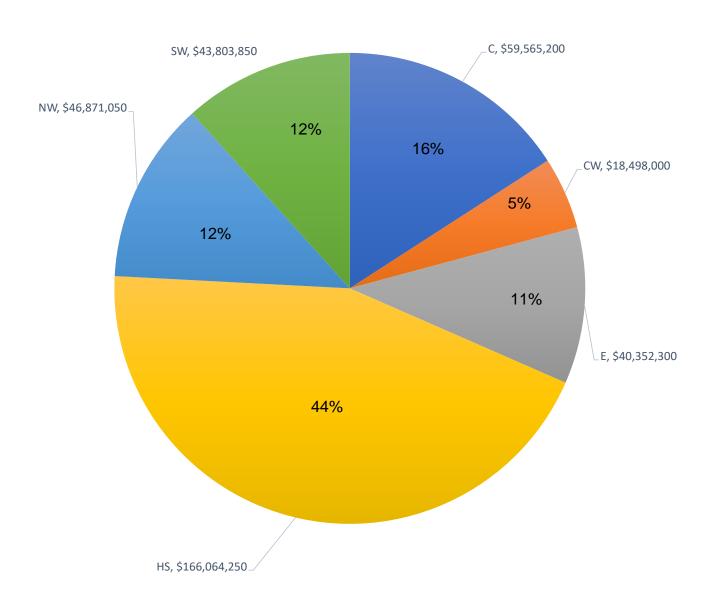

| MAJON NENOVATION/ADDITION | \$469,154,650 |



#### PERCENT OF TOTAL BY REGION









#### **REGION - CENTRAL**





#### **REGION - CITY WIDE**









#### **REGION - NORTHWEST**





#### **REGION - SOUTHWEST**