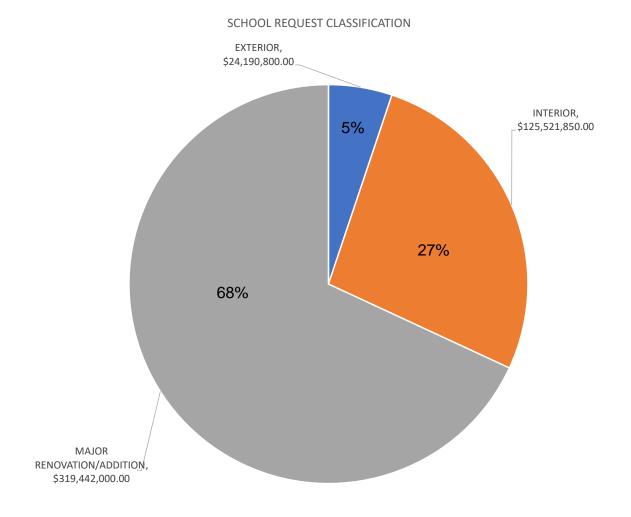

# **SUMMARY OF SCHOOL REQUESTS**

ESSER III 12/08/2021

#### PROJECTS INCLUDED

**EXTERIOR PROJECTS:** 

- PAINTING
- SIGNAGE
- WINDOWS
- DOORS
- SECURITY CAMERAS
- CONCRETE WORK
- FENCING
- SITE FURNISHINGS
- SITE LIGHTING
- PARKING
- PLAYGROUNDS
- LANDSCAPING
- STORAGE SHEDS

#### **INTERIOR PROJECTS:**

- ATHLETIC EQUIPMENT
- GRAPHICS
- PAINTING
- SECURITY CAMERAS
- BATHROOM UPGRADES
- BOTTLE FILLING STATIONS
- CASEWORK MODIFICATIONS
- DOOR REPAIRS
- FLOORING REPLACEMENTS
- FURNITURE
- LIGHTING
- HVAC IMPROVEMENTS
- LOCKERS
- PLUMBING
- WINDOW TREATMENTS
- ELECTRICAL WORK
- CEILINGS

#### MAJOR RENOVATION/ADDITION PROJECTS:

- NEW SCHOOLS
- GYM/CLASSROOM ADDITIONS
- MAJOR INTERIOR RENOVATIONS

| HOOL                             | SCHOOL REQUEST CLASSIFICATION | ESTIMATED COST |
|----------------------------------|-------------------------------|----------------|
| AAL                              | 316                           | \$8,372,000    |
|                                  | INTERIOR                      | \$72,000       |
|                                  | MAJOR RENOVATION/ADDITION     | \$8,300,000    |
| ALBA                             | 065                           | \$1,335,000    |
|                                  | EXTERIOR                      | \$150,000      |
|                                  | INTERIOR                      | \$225,000      |
| -11 -11                          | MAJOR RENOVATION/ADDITION     | \$960,000      |
| Allen Field                      | 073                           | \$250,000      |
| -111                             | INTERIOR                      | \$250,000      |
| Alliance                         | 028                           | \$2,549,20     |
|                                  | INTERIOR                      | \$1,414,20     |
|                                  | MAJOR RENOVATION/ADDITION     | \$1,135,00     |
| Audubon                          | 041                           | \$14,460,25    |
|                                  | INTERIOR                      | \$8,960,250    |
|                                  | MAJOR RENOVATION/ADDITION     | \$5,500,00     |
| Barton                           | 081                           | \$341,40       |
|                                  | EXTERIOR                      | \$30,00        |
|                                  | INTERIOR                      | \$311,40       |
| Bay View High School             | 012                           | \$1,697,00     |
|                                  | INTERIOR                      | \$1,322,00     |
|                                  | MAJOR RENOVATION/ADDITION     | \$375,00       |
| Bay View Montessori Lower Campus | 362                           | \$5,00         |
|                                  | EXTERIOR                      | \$5,00         |
| Bethune                          | 269                           | \$3,090,000    |
|                                  | EXTERIOR                      | \$490,00       |
|                                  | MAJOR RENOVATION/ADDITION     | \$2,600,00     |
| Bradley Tech                     | 014                           | \$30,00        |
|                                  | INTERIOR                      | \$30,00        |
| Brown Street Academy             | 089                           | \$534,50       |
|                                  | EXTERIOR                      | \$35,00        |
|                                  | INTERIOR                      | \$299,50       |
|                                  | MAJOR RENOVATION/ADDITION     | \$200,00       |
| Browning                         | 123                           | \$420,60       |
|                                  | EXTERIOR                      | \$150,00       |
|                                  | INTERIOR                      | \$193,60       |
|                                  | MAJOR RENOVATION/ADDITION     | \$77,00        |
| Bruce                            | 093                           | \$5,112,20     |
|                                  | EXTERIOR                      | \$267,50       |
|                                  | INTERIOR                      | \$4,844,700    |
| Bryant                           | 094                           | \$5,030,30     |
| <u>'</u>                         | EXTERIOR                      | \$180,000      |
|                                  | INTERIOR                      | \$4,760,30     |
|                                  | MAJOR RENOVATION/ADDITION     | \$90,000       |
| Burbank                          | 095                           | \$532,00       |
|                                  | EXTERIOR                      | \$150,000      |
|                                  | INTERIOR                      | \$247,000      |
|                                  | MAJOR RENOVATION/ADDITION     | \$135,000      |
|                                  |                               | , ,            |