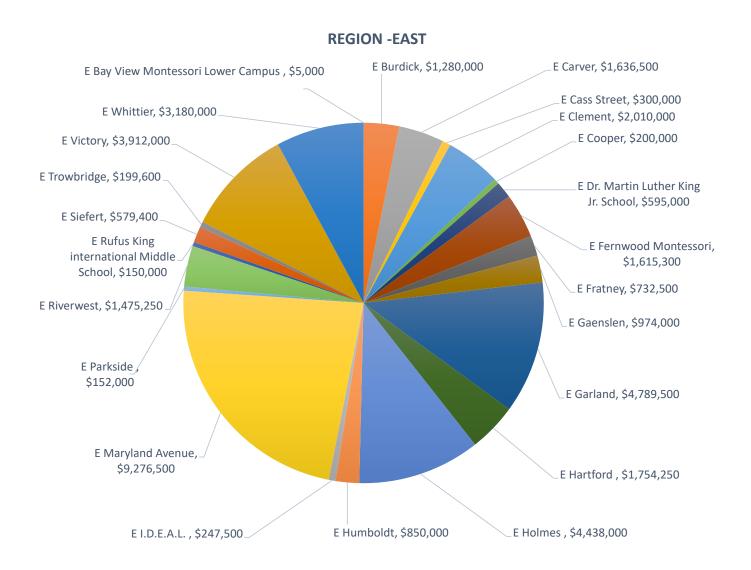

| <u> </u>                                        | . ,                       |             |
|-------------------------------------------------|---------------------------|-------------|
| Burdick                                         | EXTERIOR                  | \$350,000   |
|                                                 | INTERIOR                  | \$180,000   |
|                                                 | MAJOR RENOVATION/ADDITION | \$750,000   |
| Carson                                          | 309                       | \$150,000   |
|                                                 | INTERIOR                  | \$150,000   |
| Carver                                          | 298                       | \$1,636,500 |
|                                                 | EXTERIOR                  | \$597,500   |
|                                                 | INTERIOR                  | \$664,000   |
|                                                 | MAJOR RENOVATION/ADDITION | \$375,000   |
| Cass Street                                     | 104                       | \$300,000   |
|                                                 | MAJOR RENOVATION/ADDITION | \$300,000   |
| Clarke Street                                   | 110                       | \$1,448,800 |
|                                                 | EXTERIOR                  | \$8,800     |
|                                                 | INTERIOR                  | \$740,000   |
|                                                 | MAJOR RENOVATION/ADDITION | \$700,000   |
| Clemens                                         | 114                       | \$2,680,000 |
| Cicinens                                        | EXTERIOR                  | \$180,000   |
|                                                 | MAJOR RENOVATION/ADDITION | \$2,500,000 |
| Clement                                         | 113                       | \$2,010,000 |
| Clement                                         | INTERIOR                  |             |
| C                                               |                           | \$2,010,000 |
| Congress                                        | 116                       | \$1,745,000 |
|                                                 | EXTERIOR                  | \$300,000   |
|                                                 | INTERIOR                  | \$105,000   |
| _                                               | MAJOR RENOVATION/ADDITION | \$1,340,000 |
| Cooper                                          | 117                       | \$200,000   |
|                                                 | EXTERIOR                  | \$150,000   |
|                                                 | INTERIOR                  | \$50,000    |
| Craig Montessori                                | 119                       | \$331,600   |
|                                                 | INTERIOR                  | \$331,600   |
| Curtin                                          | 122                       | \$142,800   |
|                                                 | INTERIOR                  | \$52,800    |
|                                                 | MAJOR RENOVATION/ADDITION | \$90,000    |
| Douglas                                         | 055                       | \$0         |
|                                                 | EXTERIOR                  | \$0         |
| Dr. Martin Luther King Jr. School               | 083                       | \$595,000   |
| -                                               | EXTERIOR                  | \$300,000   |
|                                                 | INTERIOR                  | \$25,000    |
|                                                 | MAJOR RENOVATION/ADDITION | \$270,000   |
| Eighty-First Street                             | 143                       | \$3,127,900 |
| <b>5</b> ·, · · · · · · · · · · · · · · · · · · | EXTERIOR                  | \$200,000   |
|                                                 | INTERIOR                  | \$375,400   |
|                                                 | MAJOR RENOVATION/ADDITION | \$2,552,500 |
| Elm                                             | 148                       | \$200,000   |
|                                                 | MAJOR RENOVATION/ADDITION | \$200,000   |
| Emerson                                         | 150                       | \$192,000   |
| LINEISUN                                        | EXTERIOR                  | \$40,000    |
|                                                 |                           |             |
|                                                 | INTERIOR                  | \$152,000   |
|                                                 |                           |             |

|                     |                           | _                  |
|---------------------|---------------------------|--------------------|
| Escuela Vieau       | 390                       | \$2,423,000        |
|                     | EXTERIOR                  | \$125,000          |
|                     | INTERIOR                  | \$1,968,000        |
|                     | MAJOR RENOVATION/ADDITION | \$330,000          |
| Fairview            | 155                       | \$8,300,000        |
|                     | MAJOR RENOVATION/ADDITION | \$8,300,000        |
| Fernwood Montessori | 158                       | \$1,615,300        |
|                     | EXTERIOR                  | \$215,000          |
|                     | INTERIOR                  | \$110,300          |
|                     | MAJOR RENOVATION/ADDITION | \$1,290,000        |
| Fifty-third Street  | 170                       | \$3,618,200        |
|                     | EXTERIOR                  | \$680,000          |
|                     | INTERIOR                  | \$2,938,200        |
| Forest Home         | 173                       | \$441,000          |
|                     | INTERIOR                  | \$91,000           |
|                     | MAJOR RENOVATION/ADDITION | \$350,000          |
| Franklin            | 179                       | \$400,000          |
|                     | EXTERIOR                  | \$100,000          |
|                     | INTERIOR                  | \$300,000          |
| Fratney             | 182                       | \$732,500          |
| ,                   | EXTERIOR                  | \$72,500           |
|                     | INTERIOR                  | \$160,000          |
|                     | MAJOR RENOVATION/ADDITION | \$500,000          |
| French Immersion    | 062                       | \$525,000          |
| Trenen mineratori   | INTERIOR                  | \$150,000          |
|                     | MAJOR RENOVATION/ADDITION | \$375,000          |
| Gaenslen            | 185                       | \$974,000          |
| Guerisien           | INTERIOR                  | \$714,000          |
|                     | MAJOR RENOVATION/ADDITION | \$260,000          |
| Garland             | 399                       | \$4,789,500        |
| Garianu             | EXTERIOR                  | \$372,500          |
|                     | INTERIOR                  | \$4,417,000        |
| German Immersion    | 146                       | \$4,899,900        |
| German miniersion   | EXTERIOR                  | \$4,839,300<br>\$0 |
|                     |                           |                    |
| Coldo Main          | INTERIOR                  | \$4,899,900        |
| Golda Meir          | 067                       | \$1,725,000        |
|                     | INTERIOR                  | \$75,000           |
| On a divide         | MAJOR RENOVATION/ADDITION | \$1,650,000        |
| Goodrich            | 192                       | \$4,048,000        |
|                     | EXTERIOR                  | \$530,000          |
|                     | INTERIOR                  | \$478,000          |
|                     | MAJOR RENOVATION/ADDITION | \$3,040,000        |
| Grant               | 193                       | \$335,000          |
|                     | EXTERIOR                  | \$300,000          |
|                     | INTERIOR                  | \$35,000           |
| Grant Gordon        | 244                       | \$3,143,000        |
|                     | EXTERIOR                  | \$80,000           |
|                     | INTERIOR                  | \$2,973,000        |
|                     | MAJOR RENOVATION/ADDITION | \$90,000           |

| Grantosa               | 196                                   | \$1,237,000                |
|------------------------|---------------------------------------|----------------------------|
|                        | EXTERIOR                              | \$1,205,000                |
|                        | INTERIOR                              | \$32,00                    |
| Green Tree Preparatory | 066                                   | \$124,00                   |
|                        | INTERIOR                              | \$124,00                   |
| Greenfield Bilingual   | 202                                   | \$3,000,00                 |
|                        | MAJOR RENOVATION/ADDITION             | \$3,000,00                 |
| Groppi High School     | 383                                   | \$347,80                   |
|                        | EXTERIOR                              | \$30,00                    |
|                        | INTERIOR                              | \$272,80                   |
|                        | MAJOR RENOVATION/ADDITION             | \$45,00                    |
| Gwen T. Jackson        | 377                                   | \$300,00                   |
|                        | EXTERIOR                              | \$100,00                   |
|                        | INTERIOR                              | \$200,00                   |
| Hamilton High School   | 018                                   | \$21,451,00                |
|                        | EXTERIOR                              | \$390,00                   |
|                        | INTERIOR                              | \$656,00                   |
|                        | MAJOR RENOVATION/ADDITION             | \$20,405,00                |
| Hampton                | 205                                   | \$400,00                   |
| •                      | INTERIOR                              | \$400,00                   |
| Hartford               | 208                                   | \$1,754,25                 |
|                        | EXTERIOR                              | \$300,00                   |
|                        | INTERIOR                              | \$1,364,25                 |
|                        | MAJOR RENOVATION/ADDITION             | \$90,00                    |
| lawley                 | 211                                   | \$2,917,00                 |
| ,                      | EXTERIOR                              | \$115,00                   |
|                        | INTERIOR                              | \$2,667,00                 |
|                        | MAJOR RENOVATION/ADDITION             | \$135,00                   |
| lawthorne              | 212                                   | \$3,060,75                 |
|                        | EXTERIOR                              | \$307,00                   |
|                        | INTERIOR                              | \$253,75                   |
|                        | MAJOR RENOVATION/ADDITION             | \$2,500,00                 |
| Hayes Bilingual        | 050                                   | \$220,00                   |
| iayes siiiigaai        | INTERIOR                              | \$120,00                   |
|                        | MAJOR RENOVATION/ADDITION             | \$100,00                   |
| Hi-Mount               | 217                                   | \$350,00                   |
| II-IVIOUIIL            | EXTERIOR                              | \$200,00                   |
|                        |                                       |                            |
| Johnos                 | INTERIOR                              | \$150,00<br>\$4,438,00     |
| Holmes                 | 218                                   |                            |
|                        | EXTERIOR                              | \$110,000                  |
|                        | INTERIOR  MALOR RENOVATION / ADDITION | \$4,178,000                |
|                        | MAJOR RENOVATION/ADDITION             | \$150,00                   |
| Honey Creek            | 334                                   | \$3,000,00                 |
|                        | INTERIOR                              | \$500,00                   |
|                        | MAJOR RENOVATION/ADDITION             | \$2,500,00                 |
| Hopkins Lloyd          | 220                                   | \$13,100,000               |
|                        | EXTERIOR                              | \$1,245,000                |
|                        | INTERIOR                              | \$4.255,000                |
|                        | MAJOR RENOVATION/ADDITION             | \$4,355,000<br>\$7,500,000 |

| \$850,000<br>ON \$850,000 |
|---------------------------|
| O <b>0,058\$</b>          |
|                           |
| \$247,500                 |
| \$217,500                 |
| \$30,000                  |
| \$473,000                 |
| \$473,000                 |
| \$258,600                 |
| \$150,000                 |
| \$108,600                 |
| \$5,974,250               |
| \$90,000                  |
| \$5,884,250               |
| \$765,800                 |
| \$90,000                  |
| \$405,800                 |
| ON <b>\$270,00</b> 0      |
| \$1,030,000               |
| \$1,000,000               |
| \$30,000                  |
| \$240,300                 |
| \$30,000                  |
| \$210,300                 |
| \$6,090,000               |
| \$1,280,000               |
| \$4,810,000               |
| \$250,000                 |
| \$250,000                 |
| \$4,203,800               |
| \$53,800                  |
| ON <b>\$4,150,00</b> 0    |
| \$700,000                 |
| \$270,000                 |
| \$430,000                 |
| \$30,000                  |
| \$30,000                  |
| \$680,000                 |
|                           |
| \$30,000<br>\$200,000     |
|                           |
|                           |
| \$290,000                 |
| \$200,000                 |
| \$90,000                  |
| \$175,000                 |
| \$35,000                  |
| \$140,000                 |
| \$110,500                 |
| \$110,500<br>\$9,276,500  |
|                           |

| _                                                 |                           | · ·                   |
|---------------------------------------------------|---------------------------|-----------------------|
| Maryland Avenue                                   | EXTERIOR                  | \$380,000             |
|                                                   | INTERIOR                  | \$2,896,500           |
|                                                   | MAJOR RENOVATION/ADDITION | \$6,000,000           |
| Metcalfe                                          | 270                       | \$680,000             |
|                                                   | EXTERIOR                  | \$200,000             |
|                                                   | INTERIOR                  | \$300,000             |
|                                                   | MAJOR RENOVATION/ADDITION | \$180,000             |
| Milwaukee Academy of Chinese Language             | 051                       | \$1,783,750           |
|                                                   | EXTERIOR                  | \$322,500             |
|                                                   | INTERIOR                  | \$1,461,250           |
| Milwaukee High School of the Arts                 | 038                       | \$34,000,000          |
|                                                   | EXTERIOR                  | \$0                   |
|                                                   | MAJOR RENOVATION/ADDITION | \$34,000,000          |
| Milwaukee School of Languages                     | 071                       | \$1,870,000           |
|                                                   | EXTERIOR                  | \$100,000             |
|                                                   | INTERIOR                  | \$520,000             |
|                                                   | MAJOR RENOVATION/ADDITION | \$1,250,000           |
| Milwaukee Sign Language School                    | 226                       | \$6,700,000           |
|                                                   | EXTERIOR                  | \$2,150,000           |
|                                                   | INTERIOR                  | \$1,550,000           |
|                                                   | MAJOR RENOVATION/ADDITION | \$3,000,000           |
| Milwaukee Spanish Immersion School - Upper Campus | 167                       | \$2,533,400           |
|                                                   | EXTERIOR                  | \$110,000             |
|                                                   | INTERIOR                  | \$2,423,400           |
| Milwaukee Spanish Immersion School - Lower Campus | 140                       | \$1,510,000           |
|                                                   | EXTERIOR                  | \$230,000             |
|                                                   | INTERIOR                  | \$1,280,000           |
| /litchell                                         | 274                       | \$6,000,000           |
|                                                   | MAJOR RENOVATION/ADDITION | \$6,000,000           |
| /lorgandale                                       | 277                       | \$1,740,000           |
|                                                   | EXTERIOR                  | \$60,000              |
|                                                   | INTERIOR                  | \$1,680,000           |
| Morse                                             | 045                       | \$3,067,000           |
|                                                   | INTERIOR                  | \$447,000             |
|                                                   | MAJOR RENOVATION/ADDITION | \$2,620,000           |
| Neeskara Neeskara                                 | 283                       | \$848,900             |
| i costar a                                        | EXTERIOR                  | \$30,000              |
|                                                   | INTERIOR                  | \$818,900             |
| New Elementary School                             | 001                       | \$34,000,000          |
| ten Elementary sensor                             | MAJOR RENOVATION/ADDITION | \$34,000,000          |
| New Middle School                                 | 002                       | \$60,000,000          |
| vew Middle School                                 | MAJOR RENOVATION/ADDITION | \$60,000,000          |
| Ninety-Fifth Street                               | 289                       | \$3,418,000           |
| amety-i nai sueet                                 | INTERIOR                  | \$3,418,000           |
| North Division                                    | 024                       | \$3,418,000           |
| AOLUI DIVISIUII                                   | EXTERIOR                  | \$235,000<br>\$75,000 |
|                                                   |                           |                       |
| Ohama SCTE                                        | INTERIOR                  | \$160,000             |
| Obama SCTE                                        | 016                       | \$410,000             |
|                                                   | EXTERIOR                  | \$174,000             |

| Obama SCTE                             | INTERIOR                  | \$236,00    |
|----------------------------------------|---------------------------|-------------|
| Parkside                               | 049                       | \$152,00    |
|                                        | INTERIOR                  | \$152,00    |
| Parkview                               | 301                       | \$8,107,00  |
|                                        | INTERIOR                  | \$232,00    |
|                                        | MAJOR RENOVATION/ADDITION | \$7,875,00  |
| Pratt                                  | 325                       | \$3,508,95  |
|                                        | EXTERIOR                  | \$375,00    |
|                                        | INTERIOR                  | \$2,033,95  |
|                                        | MAJOR RENOVATION/ADDITION | \$1,100,00  |
| Project Stay                           | 046                       | \$30,00     |
|                                        | EXTERIOR                  | \$30,00     |
| Pulaski                                | 026                       | \$67,50     |
|                                        | MAJOR RENOVATION/ADDITION | \$67,50     |
| Reagan                                 | 060                       | \$58,000,00 |
|                                        | MAJOR RENOVATION/ADDITION | \$58,000,00 |
| Riverside                              | 029                       | \$17,965,00 |
|                                        | INTERIOR                  | \$17,965,00 |
| Riverwest                              | 307                       | \$1,475,25  |
|                                        | EXTERIOR                  | \$30,00     |
|                                        | INTERIOR                  | \$1,445,2   |
| Rogers Street Academy                  | 318                       | \$1,000,0   |
|                                        | EXTERIOR                  | \$1,000,0   |
| Rufus King International High School   | 020                       | \$1,397,0   |
|                                        | INTERIOR                  | \$1,397,0   |
| Rufus King international Middle School | 048                       | \$150,00    |
|                                        | EXTERIOR                  | \$30,00     |
|                                        | INTERIOR                  | \$120,0     |
| Sherman                                | 319                       | \$174,0     |
|                                        | EXTERIOR                  | :           |
|                                        | INTERIOR                  | \$174,0     |
| Siefert                                | 322                       | \$579,4     |
|                                        | EXTERIOR                  | \$40,0      |
|                                        | INTERIOR                  | \$539,4     |
| South Division                         | 032                       | \$34,2      |
|                                        | INTERIOR                  | \$34,20     |
| Starms Discovery Learning Center       | 312                       | \$1,107,9   |
| , , , , , , , , , , , , , , , , , , ,  | EXTERIOR                  | \$165,0     |
|                                        | INTERIOR                  | \$522,9     |
|                                        | MAJOR RENOVATION/ADDITION | \$420,00    |
| Starms Early Childhood Center          | 149                       | \$2,068,60  |
| <b>,</b>                               | EXTERIOR                  | \$276,0     |
|                                        | INTERIOR                  | \$1,162,66  |
|                                        | MAJOR RENOVATION/ADDITION | \$630,0     |
| Story                                  | 343                       | \$7,045,0   |
| <del></del> ,                          | EXTERIOR                  | \$1,700,0   |
|                                        | INTERIOR                  | \$2,165,00  |
|                                        | MAJOR RENOVATION/ADDITION | \$3,180,00  |
| Stuart                                 | 344                       | \$200,00    |