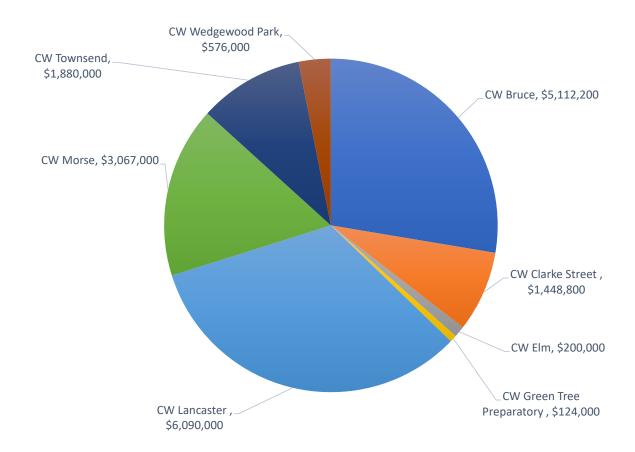

| <u> </u>                                        | . ,                       |             |
|-------------------------------------------------|---------------------------|-------------|
| Burdick                                         | EXTERIOR                  | \$350,000   |
|                                                 | INTERIOR                  | \$180,000   |
|                                                 | MAJOR RENOVATION/ADDITION | \$750,000   |
| Carson                                          | 309                       | \$150,000   |
|                                                 | INTERIOR                  | \$150,000   |
| Carver                                          | 298                       | \$1,636,500 |
|                                                 | EXTERIOR                  | \$597,500   |
|                                                 | INTERIOR                  | \$664,000   |
|                                                 | MAJOR RENOVATION/ADDITION | \$375,000   |
| Cass Street                                     | 104                       | \$300,000   |
|                                                 | MAJOR RENOVATION/ADDITION | \$300,000   |
| Clarke Street                                   | 110                       | \$1,448,800 |
|                                                 | EXTERIOR                  | \$8,800     |
|                                                 | INTERIOR                  | \$740,000   |
|                                                 | MAJOR RENOVATION/ADDITION | \$700,000   |
| Clemens                                         | 114                       | \$2,680,000 |
| Cicinens                                        | EXTERIOR                  | \$180,000   |
|                                                 | MAJOR RENOVATION/ADDITION | \$2,500,000 |
| Clement                                         | 113                       | \$2,010,000 |
| Clement                                         | INTERIOR                  |             |
| C                                               |                           | \$2,010,000 |
| Congress                                        | 116                       | \$1,745,000 |
|                                                 | EXTERIOR                  | \$300,000   |
|                                                 | INTERIOR                  | \$105,000   |
| _                                               | MAJOR RENOVATION/ADDITION | \$1,340,000 |
| Cooper                                          | 117                       | \$200,000   |
|                                                 | EXTERIOR                  | \$150,000   |
|                                                 | INTERIOR                  | \$50,000    |
| Craig Montessori                                | 119                       | \$331,600   |
|                                                 | INTERIOR                  | \$331,600   |
| Curtin                                          | 122                       | \$142,800   |
|                                                 | INTERIOR                  | \$52,800    |
|                                                 | MAJOR RENOVATION/ADDITION | \$90,000    |
| Douglas                                         | 055                       | \$0         |
|                                                 | EXTERIOR                  | \$0         |
| Dr. Martin Luther King Jr. School               | 083                       | \$595,000   |
| -                                               | EXTERIOR                  | \$300,000   |
|                                                 | INTERIOR                  | \$25,000    |
|                                                 | MAJOR RENOVATION/ADDITION | \$270,000   |
| Eighty-First Street                             | 143                       | \$3,127,900 |
| <b>5</b> ·, · · · · · · · · · · · · · · · · · · | EXTERIOR                  | \$200,000   |
|                                                 | INTERIOR                  | \$375,400   |
|                                                 | MAJOR RENOVATION/ADDITION | \$2,552,500 |
| Elm                                             | 148                       | \$200,000   |
|                                                 | MAJOR RENOVATION/ADDITION | \$200,000   |
| Emerson                                         | 150                       | \$192,000   |
| LINEISUN                                        | EXTERIOR                  | \$40,000    |
|                                                 |                           |             |
|                                                 | INTERIOR                  | \$152,000   |
|                                                 |                           |             |

|                     |                           | _                  |
|---------------------|---------------------------|--------------------|
| Escuela Vieau       | 390                       | \$2,423,000        |
|                     | EXTERIOR                  | \$125,000          |
|                     | INTERIOR                  | \$1,968,000        |
|                     | MAJOR RENOVATION/ADDITION | \$330,000          |
| Fairview            | 155                       | \$8,300,000        |
|                     | MAJOR RENOVATION/ADDITION | \$8,300,000        |
| Fernwood Montessori | 158                       | \$1,615,300        |
|                     | EXTERIOR                  | \$215,000          |
|                     | INTERIOR                  | \$110,300          |
|                     | MAJOR RENOVATION/ADDITION | \$1,290,000        |
| Fifty-third Street  | 170                       | \$3,618,200        |
|                     | EXTERIOR                  | \$680,000          |
|                     | INTERIOR                  | \$2,938,200        |
| Forest Home         | 173                       | \$441,000          |
|                     | INTERIOR                  | \$91,000           |
|                     | MAJOR RENOVATION/ADDITION | \$350,000          |
| Franklin            | 179                       | \$400,000          |
|                     | EXTERIOR                  | \$100,000          |
|                     | INTERIOR                  | \$300,000          |
| Fratney             | 182                       | \$732,500          |
| ,                   | EXTERIOR                  | \$72,500           |
|                     | INTERIOR                  | \$160,000          |
|                     | MAJOR RENOVATION/ADDITION | \$500,000          |
| French Immersion    | 062                       | \$525,000          |
| Trenen mineratori   | INTERIOR                  | \$150,000          |
|                     | MAJOR RENOVATION/ADDITION | \$375,000          |
| Gaenslen            | 185                       | \$974,000          |
| Guerisien           | INTERIOR                  | \$714,000          |
|                     | MAJOR RENOVATION/ADDITION | \$260,000          |
| Garland             | 399                       | \$4,789,500        |
| Garianu             | EXTERIOR                  | \$372,500          |
|                     | INTERIOR                  | \$4,417,000        |
| German Immersion    | 146                       | \$4,899,900        |
| German miniersion   | EXTERIOR                  | \$4,839,300<br>\$0 |
|                     |                           |                    |
| Coldo Main          | INTERIOR                  | \$4,899,900        |
| Golda Meir          | 067                       | \$1,725,000        |
|                     | INTERIOR                  | \$75,000           |
| On a divide         | MAJOR RENOVATION/ADDITION | \$1,650,000        |
| Goodrich            | 192                       | \$4,048,000        |
|                     | EXTERIOR                  | \$530,000          |
|                     | INTERIOR                  | \$478,000          |
|                     | MAJOR RENOVATION/ADDITION | \$3,040,000        |
| Grant               | 193                       | \$335,000          |
|                     | EXTERIOR                  | \$300,000          |
|                     | INTERIOR                  | \$35,000           |
| Grant Gordon        | 244                       | \$3,143,000        |
|                     | EXTERIOR                  | \$80,000           |
|                     | INTERIOR                  | \$2,973,000        |
|                     | MAJOR RENOVATION/ADDITION | \$90,000           |

| Grantosa               | 196                                   | \$1,237,000                |
|------------------------|---------------------------------------|----------------------------|
|                        | EXTERIOR                              | \$1,205,000                |
|                        | INTERIOR                              | \$32,00                    |
| Green Tree Preparatory | 066                                   | \$124,00                   |
|                        | INTERIOR                              | \$124,00                   |
| Greenfield Bilingual   | 202                                   | \$3,000,00                 |
|                        | MAJOR RENOVATION/ADDITION             | \$3,000,00                 |
| Groppi High School     | 383                                   | \$347,80                   |
|                        | EXTERIOR                              | \$30,00                    |
|                        | INTERIOR                              | \$272,80                   |
|                        | MAJOR RENOVATION/ADDITION             | \$45,00                    |
| Gwen T. Jackson        | 377                                   | \$300,00                   |
|                        | EXTERIOR                              | \$100,00                   |
|                        | INTERIOR                              | \$200,00                   |
| Hamilton High School   | 018                                   | \$21,451,00                |
|                        | EXTERIOR                              | \$390,00                   |
|                        | INTERIOR                              | \$656,00                   |
|                        | MAJOR RENOVATION/ADDITION             | \$20,405,00                |
| Hampton                | 205                                   | \$400,00                   |
| •                      | INTERIOR                              | \$400,00                   |
| Hartford               | 208                                   | \$1,754,25                 |
|                        | EXTERIOR                              | \$300,00                   |
|                        | INTERIOR                              | \$1,364,25                 |
|                        | MAJOR RENOVATION/ADDITION             | \$90,00                    |
| lawley                 | 211                                   | \$2,917,00                 |
| ,                      | EXTERIOR                              | \$115,00                   |
|                        | INTERIOR                              | \$2,667,00                 |
|                        | MAJOR RENOVATION/ADDITION             | \$135,00                   |
| lawthorne              | 212                                   | \$3,060,75                 |
|                        | EXTERIOR                              | \$307,00                   |
|                        | INTERIOR                              | \$253,75                   |
|                        | MAJOR RENOVATION/ADDITION             | \$2,500,00                 |
| Hayes Bilingual        | 050                                   | \$220,00                   |
| iayes siiiigaai        | INTERIOR                              | \$120,00                   |
|                        | MAJOR RENOVATION/ADDITION             | \$100,00                   |
| Hi-Mount               | 217                                   | \$350,00                   |
| II-IVIOUIIL            | EXTERIOR                              | \$200,00                   |
|                        |                                       |                            |
| Johnos                 | INTERIOR                              | \$150,00<br>\$4,438,00     |
| Holmes                 | 218                                   |                            |
|                        | EXTERIOR                              | \$110,000                  |
|                        | INTERIOR  MALOR RENOVATION / ADDITION | \$4,178,000                |
|                        | MAJOR RENOVATION/ADDITION             | \$150,00                   |
| Honey Creek            | 334                                   | \$3,000,00                 |
|                        | INTERIOR                              | \$500,00                   |
|                        | MAJOR RENOVATION/ADDITION             | \$2,500,00                 |
| Hopkins Lloyd          | 220                                   | \$13,100,000               |
|                        | EXTERIOR                              | \$1,245,000                |
|                        | INTERIOR                              | \$4.255,000                |
|                        | MAJOR RENOVATION/ADDITION             | \$4,355,000<br>\$7,500,000 |

| \$850,000<br>ON \$850,000 |
|---------------------------|
| O <b>0,058\$</b>          |
|                           |
| \$247,500                 |
| \$217,500                 |
| \$30,000                  |
| \$473,000                 |
| \$473,000                 |
| \$258,600                 |
| \$150,000                 |
| \$108,600                 |
| \$5,974,250               |
| \$90,000                  |
| \$5,884,250               |
| \$765,800                 |
| \$90,000                  |
| \$405,800                 |
| ON <b>\$270,00</b> 0      |
| \$1,030,000               |
| \$1,000,000               |
| \$30,000                  |
| \$240,300                 |
| \$30,000                  |
| \$210,300                 |
| \$6,090,000               |
| \$1,280,000               |
| \$4,810,000               |
| \$250,000                 |
| \$250,000                 |
| \$4,203,800               |
| \$53,800                  |
| ON <b>\$4,150,00</b> 0    |
| \$700,000                 |
| \$270,000                 |
| \$430,000                 |
| \$30,000                  |
| \$30,000                  |
| \$680,000                 |
|                           |
| \$30,000<br>\$200,000     |
|                           |
|                           |
| \$290,000                 |
| \$200,000                 |
| \$90,000                  |
| \$175,000                 |
| \$35,000                  |
| \$140,000                 |
| \$110,500                 |
| \$110,500<br>\$9,276,500  |
|                           |

| _                                                 |                           | · ·                   |
|---------------------------------------------------|---------------------------|-----------------------|
| Maryland Avenue                                   | EXTERIOR                  | \$380,000             |
|                                                   | INTERIOR                  | \$2,896,500           |
|                                                   | MAJOR RENOVATION/ADDITION | \$6,000,000           |
| Metcalfe                                          | 270                       | \$680,000             |
|                                                   | EXTERIOR                  | \$200,000             |
|                                                   | INTERIOR                  | \$300,000             |
|                                                   | MAJOR RENOVATION/ADDITION | \$180,000             |
| Milwaukee Academy of Chinese Language             | 051                       | \$1,783,750           |
|                                                   | EXTERIOR                  | \$322,500             |
|                                                   | INTERIOR                  | \$1,461,250           |
| Milwaukee High School of the Arts                 | 038                       | \$34,000,000          |
|                                                   | EXTERIOR                  | \$0                   |
|                                                   | MAJOR RENOVATION/ADDITION | \$34,000,000          |
| Milwaukee School of Languages                     | 071                       | \$1,870,000           |
|                                                   | EXTERIOR                  | \$100,000             |
|                                                   | INTERIOR                  | \$520,000             |
|                                                   | MAJOR RENOVATION/ADDITION | \$1,250,000           |
| Milwaukee Sign Language School                    | 226                       | \$6,700,000           |
|                                                   | EXTERIOR                  | \$2,150,000           |
|                                                   | INTERIOR                  | \$1,550,000           |
|                                                   | MAJOR RENOVATION/ADDITION | \$3,000,000           |
| Milwaukee Spanish Immersion School - Upper Campus | 167                       | \$2,533,400           |
|                                                   | EXTERIOR                  | \$110,000             |
|                                                   | INTERIOR                  | \$2,423,400           |
| Milwaukee Spanish Immersion School - Lower Campus | 140                       | \$1,510,000           |
|                                                   | EXTERIOR                  | \$230,000             |
|                                                   | INTERIOR                  | \$1,280,000           |
| /litchell                                         | 274                       | \$6,000,000           |
|                                                   | MAJOR RENOVATION/ADDITION | \$6,000,000           |
| /lorgandale                                       | 277                       | \$1,740,000           |
|                                                   | EXTERIOR                  | \$60,000              |
|                                                   | INTERIOR                  | \$1,680,000           |
| Morse                                             | 045                       | \$3,067,000           |
|                                                   | INTERIOR                  | \$447,000             |
|                                                   | MAJOR RENOVATION/ADDITION | \$2,620,000           |
| Neeskara Neeskara                                 | 283                       | \$848,900             |
| i costar a                                        | EXTERIOR                  | \$30,000              |
|                                                   | INTERIOR                  | \$818,900             |
| New Elementary School                             | 001                       | \$34,000,000          |
| ten Elementary sensor                             | MAJOR RENOVATION/ADDITION | \$34,000,000          |
| New Middle School                                 | 002                       | \$60,000,000          |
| vew Middle School                                 | MAJOR RENOVATION/ADDITION | \$60,000,000          |
| Ninety-Fifth Street                               | 289                       | \$3,418,000           |
| amety-i nai sueet                                 | INTERIOR                  | \$3,418,000           |
| North Division                                    | 024                       | \$3,418,000           |
| AOLUI DIVISIUII                                   | EXTERIOR                  | \$235,000<br>\$75,000 |
|                                                   |                           |                       |
| Ohama SCTE                                        | INTERIOR                  | \$160,000             |
| Obama SCTE                                        | 016                       | \$410,000             |
|                                                   | EXTERIOR                  | \$174,000             |