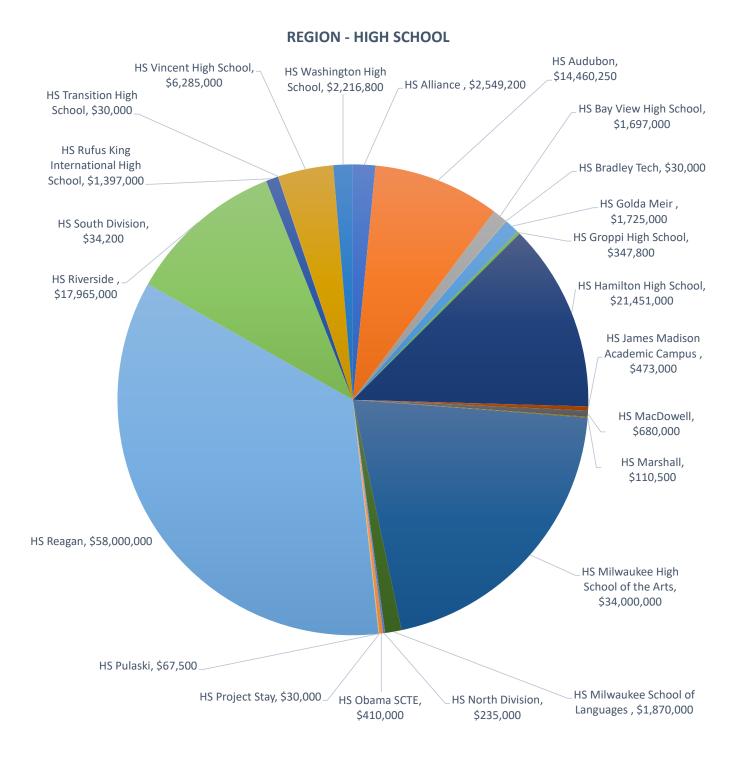

| MAJON NENOVATION/ADDITION | \$469,154,650 |



#### PERCENT OF TOTAL BY REGION









#### **REGION - CENTRAL**





#### **REGION - CITY WIDE**









#### **REGION - NORTHWEST**





#### **REGION - SOUTHWEST**