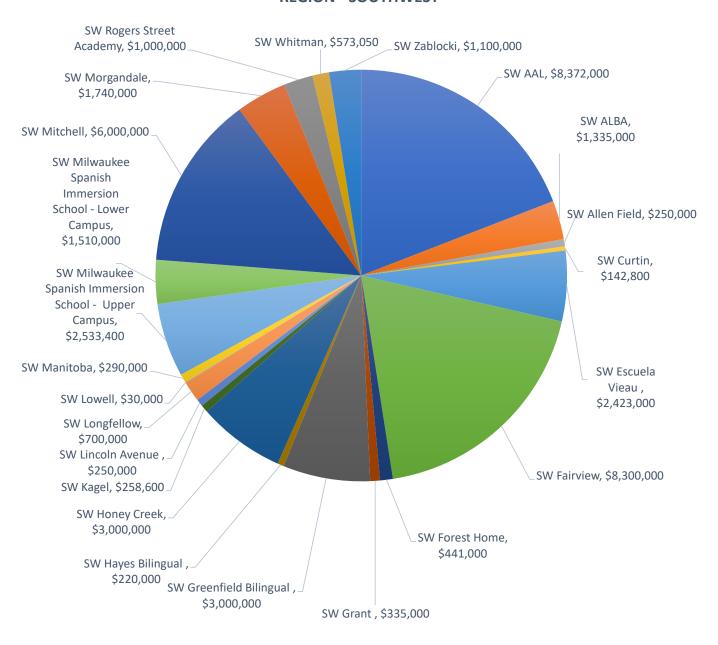

#### MAJOR RENOVATION/ADDITION PROJECTS:

- NEW SCHOOLS
- GYM/CLASSROOM ADDITIONS
- MAJOR INTERIOR RENOVATIONS

| HOOL                             | SCHOOL REQUEST CLASSIFICATION | ESTIMATED COST |
|----------------------------------|-------------------------------|----------------|
| AAL                              | 316                           | \$8,372,000    |
|                                  | INTERIOR                      | \$72,000       |
|                                  | MAJOR RENOVATION/ADDITION     | \$8,300,000    |
| ALBA                             | 065                           | \$1,335,000    |
|                                  | EXTERIOR                      | \$150,000      |
|                                  | INTERIOR                      | \$225,000      |
| -11 -11                          | MAJOR RENOVATION/ADDITION     | \$960,000      |
| Allen Field                      | 073                           | \$250,000      |
| -111                             | INTERIOR                      | \$250,000      |
| Alliance                         | 028                           | \$2,549,20     |
|                                  | INTERIOR                      | \$1,414,20     |
|                                  | MAJOR RENOVATION/ADDITION     | \$1,135,00     |
| Audubon                          | 041                           | \$14,460,25    |
|                                  | INTERIOR                      | \$8,960,250    |
|                                  | MAJOR RENOVATION/ADDITION     | \$5,500,00     |
| Barton                           | 081                           | \$341,40       |
|                                  | EXTERIOR                      | \$30,00        |
|                                  | INTERIOR                      | \$311,40       |
| Bay View High School             | 012                           | \$1,697,00     |
|                                  | INTERIOR                      | \$1,322,00     |
|                                  | MAJOR RENOVATION/ADDITION     | \$375,00       |
| Bay View Montessori Lower Campus | 362                           | \$5,00         |
|                                  | EXTERIOR                      | \$5,00         |
| Bethune                          | 269                           | \$3,090,000    |
|                                  | EXTERIOR                      | \$490,00       |
|                                  | MAJOR RENOVATION/ADDITION     | \$2,600,00     |
| Bradley Tech                     | 014                           | \$30,00        |
|                                  | INTERIOR                      | \$30,00        |
| Brown Street Academy             | 089                           | \$534,50       |
|                                  | EXTERIOR                      | \$35,00        |
|                                  | INTERIOR                      | \$299,50       |
|                                  | MAJOR RENOVATION/ADDITION     | \$200,00       |
| Browning                         | 123                           | \$420,60       |
|                                  | EXTERIOR                      | \$150,00       |
|                                  | INTERIOR                      | \$193,60       |
|                                  | MAJOR RENOVATION/ADDITION     | \$77,00        |
| Bruce                            | 093                           | \$5,112,20     |
|                                  | EXTERIOR                      | \$267,50       |
|                                  | INTERIOR                      | \$4,844,700    |
| Bryant                           | 094                           | \$5,030,30     |
| <u>'</u>                         | EXTERIOR                      | \$180,000      |
|                                  | INTERIOR                      | \$4,760,30     |
|                                  | MAJOR RENOVATION/ADDITION     | \$90,000       |
| Burbank                          | 095                           | \$532,00       |
|                                  | EXTERIOR                      | \$150,000      |
|                                  | INTERIOR                      | \$247,000      |
|                                  | MAJOR RENOVATION/ADDITION     | \$135,000      |
|                                  |                               | , ,            |

| <u> </u>                                        | . ,                       |             |
|-------------------------------------------------|---------------------------|-------------|
| Burdick                                         | EXTERIOR                  | \$350,000   |
|                                                 | INTERIOR                  | \$180,000   |
|                                                 | MAJOR RENOVATION/ADDITION | \$750,000   |
| Carson                                          | 309                       | \$150,000   |
|                                                 | INTERIOR                  | \$150,000   |
| Carver                                          | 298                       | \$1,636,500 |
|                                                 | EXTERIOR                  | \$597,500   |
|                                                 | INTERIOR                  | \$664,000   |
|                                                 | MAJOR RENOVATION/ADDITION | \$375,000   |
| Cass Street                                     | 104                       | \$300,000   |
|                                                 | MAJOR RENOVATION/ADDITION | \$300,000   |
| Clarke Street                                   | 110                       | \$1,448,800 |
|                                                 | EXTERIOR                  | \$8,800     |
|                                                 | INTERIOR                  | \$740,000   |
|                                                 | MAJOR RENOVATION/ADDITION | \$700,000   |
| Clemens                                         | 114                       | \$2,680,000 |
| Cicinens                                        | EXTERIOR                  | \$180,000   |
|                                                 | MAJOR RENOVATION/ADDITION | \$2,500,000 |
| Clement                                         | 113                       | \$2,010,000 |
| Clement                                         | INTERIOR                  |             |
| C                                               |                           | \$2,010,000 |
| Congress                                        | 116                       | \$1,745,000 |
|                                                 | EXTERIOR                  | \$300,000   |
|                                                 | INTERIOR                  | \$105,000   |
| _                                               | MAJOR RENOVATION/ADDITION | \$1,340,000 |
| Cooper                                          | 117                       | \$200,000   |
|                                                 | EXTERIOR                  | \$150,000   |
|                                                 | INTERIOR                  | \$50,000    |
| Craig Montessori                                | 119                       | \$331,600   |
|                                                 | INTERIOR                  | \$331,600   |
| Curtin                                          | 122                       | \$142,800   |
|                                                 | INTERIOR                  | \$52,800    |
|                                                 | MAJOR RENOVATION/ADDITION | \$90,000    |
| Douglas                                         | 055                       | \$0         |
|                                                 | EXTERIOR                  | \$0         |
| Dr. Martin Luther King Jr. School               | 083                       | \$595,000   |
| -                                               | EXTERIOR                  | \$300,000   |
|                                                 | INTERIOR                  | \$25,000    |
|                                                 | MAJOR RENOVATION/ADDITION | \$270,000   |
| Eighty-First Street                             | 143                       | \$3,127,900 |
| <b>5</b> ·, · · · · · · · · · · · · · · · · · · | EXTERIOR                  | \$200,000   |
|                                                 | INTERIOR                  | \$375,400   |
|                                                 | MAJOR RENOVATION/ADDITION | \$2,552,500 |
| Elm                                             | 148                       | \$200,000   |
|                                                 | MAJOR RENOVATION/ADDITION | \$200,000   |
| Emerson                                         | 150                       | \$192,000   |
| LINEISUN                                        | EXTERIOR                  | \$40,000    |
|                                                 |                           |             |
|                                                 | INTERIOR                  | \$152,000   |
|                                                 |                           |             |

|                     |                           | _                  |
|---------------------|---------------------------|--------------------|
| Escuela Vieau       | 390                       | \$2,423,000        |
|                     | EXTERIOR                  | \$125,000          |
|                     | INTERIOR                  | \$1,968,000        |
|                     | MAJOR RENOVATION/ADDITION | \$330,000          |
| Fairview            | 155                       | \$8,300,000        |
|                     | MAJOR RENOVATION/ADDITION | \$8,300,000        |
| Fernwood Montessori | 158                       | \$1,615,300        |
|                     | EXTERIOR                  | \$215,000          |
|                     | INTERIOR                  | \$110,300          |
|                     | MAJOR RENOVATION/ADDITION | \$1,290,000        |
| Fifty-third Street  | 170                       | \$3,618,200        |
|                     | EXTERIOR                  | \$680,000          |
|                     | INTERIOR                  | \$2,938,200        |
| Forest Home         | 173                       | \$441,000          |
|                     | INTERIOR                  | \$91,000           |
|                     | MAJOR RENOVATION/ADDITION | \$350,000          |
| Franklin            | 179                       | \$400,000          |
|                     | EXTERIOR                  | \$100,000          |
|                     | INTERIOR                  | \$300,000          |
| Fratney             | 182                       | \$732,500          |
| ,                   | EXTERIOR                  | \$72,500           |
|                     | INTERIOR                  | \$160,000          |
|                     | MAJOR RENOVATION/ADDITION | \$500,000          |
| French Immersion    | 062                       | \$525,000          |
| Trenen mineratori   | INTERIOR                  | \$150,000          |
|                     | MAJOR RENOVATION/ADDITION | \$375,000          |
| Gaenslen            | 185                       | \$974,000          |
| Guerisien           | INTERIOR                  | \$714,000          |
|                     | MAJOR RENOVATION/ADDITION | \$260,000          |
| Garland             | 399                       | \$4,789,500        |
| Garianu             | EXTERIOR                  | \$372,500          |
|                     | INTERIOR                  | \$4,417,000        |
| German Immersion    | 146                       | \$4,899,900        |
| German miniersion   | EXTERIOR                  | \$4,839,300<br>\$0 |
|                     |                           |                    |
| Coldo Main          | INTERIOR                  | \$4,899,900        |
| Golda Meir          | 067                       | \$1,725,000        |
|                     | INTERIOR                  | \$75,000           |
| On a divide         | MAJOR RENOVATION/ADDITION | \$1,650,000        |
| Goodrich            | 192                       | \$4,048,000        |
|                     | EXTERIOR                  | \$530,000          |
|                     | INTERIOR                  | \$478,000          |
|                     | MAJOR RENOVATION/ADDITION | \$3,040,000        |
| Grant               | 193                       | \$335,000          |
|                     | EXTERIOR                  | \$300,000          |
|                     | INTERIOR                  | \$35,000           |
| Grant Gordon        | 244                       | \$3,143,000        |
|                     | EXTERIOR                  | \$80,000           |
|                     | INTERIOR                  | \$2,973,000        |
|                     | MAJOR RENOVATION/ADDITION | \$90,000           |

| Grantosa               | 196                                   | \$1,237,000                |
|------------------------|---------------------------------------|----------------------------|
|                        | EXTERIOR                              | \$1,205,000                |
|                        | INTERIOR                              | \$32,00                    |
| Green Tree Preparatory | 066                                   | \$124,00                   |
|                        | INTERIOR                              | \$124,00                   |
| Greenfield Bilingual   | 202                                   | \$3,000,00                 |
|                        | MAJOR RENOVATION/ADDITION             | \$3,000,00                 |
| Groppi High School     | 383                                   | \$347,80                   |
|                        | EXTERIOR                              | \$30,00                    |
|                        | INTERIOR                              | \$272,80                   |
|                        | MAJOR RENOVATION/ADDITION             | \$45,00                    |
| Gwen T. Jackson        | 377                                   | \$300,00                   |
|                        | EXTERIOR                              | \$100,00                   |
|                        | INTERIOR                              | \$200,00                   |
| Hamilton High School   | 018                                   | \$21,451,00                |
|                        | EXTERIOR                              | \$390,00                   |
|                        | INTERIOR                              | \$656,00                   |
|                        | MAJOR RENOVATION/ADDITION             | \$20,405,00                |
| Hampton                | 205                                   | \$400,00                   |
| •                      | INTERIOR                              | \$400,00                   |
| Hartford               | 208                                   | \$1,754,25                 |
|                        | EXTERIOR                              | \$300,00                   |
|                        | INTERIOR                              | \$1,364,25                 |
|                        | MAJOR RENOVATION/ADDITION             | \$90,00                    |
| lawley                 | 211                                   | \$2,917,00                 |
| ,                      | EXTERIOR                              | \$115,00                   |
|                        | INTERIOR                              | \$2,667,00                 |
|                        | MAJOR RENOVATION/ADDITION             | \$135,00                   |
| lawthorne              | 212                                   | \$3,060,75                 |
|                        | EXTERIOR                              | \$307,00                   |
|                        | INTERIOR                              | \$253,75                   |
|                        | MAJOR RENOVATION/ADDITION             | \$2,500,00                 |
| Hayes Bilingual        | 050                                   | \$220,00                   |
| iayes siiiigaai        | INTERIOR                              | \$120,00                   |
|                        | MAJOR RENOVATION/ADDITION             | \$100,00                   |
| Hi-Mount               | 217                                   | \$350,00                   |
| II-IVIOUIIL            | EXTERIOR                              | \$200,00                   |
|                        |                                       |                            |
| Johnos                 | INTERIOR                              | \$150,00<br>\$4,438,00     |
| Holmes                 | 218                                   |                            |
|                        | EXTERIOR                              | \$110,000                  |
|                        | INTERIOR  MALOR RENOVATION / ADDITION | \$4,178,000                |
|                        | MAJOR RENOVATION/ADDITION             | \$150,00                   |
| Honey Creek            | 334                                   | \$3,000,00                 |
|                        | INTERIOR                              | \$500,00                   |
|                        | MAJOR RENOVATION/ADDITION             | \$2,500,00                 |
| Hopkins Lloyd          | 220                                   | \$13,100,000               |
|                        | EXTERIOR                              | \$1,245,000                |
|                        | INTERIOR                              | \$4.255,000                |
|                        | MAJOR RENOVATION/ADDITION             | \$4,355,000<br>\$7,500,000 |

| \$850,000<br>ON \$850,000 |
|---------------------------|
| O <b>0,058\$</b>          |
|                           |
| \$247,500                 |
| \$217,500                 |
| \$30,000                  |
| \$473,000                 |
| \$473,000                 |
| \$258,600                 |
| \$150,000                 |
| \$108,600                 |
| \$5,974,250               |
| \$90,000                  |
| \$5,884,250               |
| \$765,800                 |
| \$90,000                  |
| \$405,800                 |
| ON <b>\$270,00</b> 0      |
| \$1,030,000               |
| \$1,000,000               |
| \$30,000                  |
| \$240,300                 |
| \$30,000                  |
| \$210,300                 |
| \$6,090,000               |
| \$1,280,000               |
| \$4,810,000               |
| \$250,000                 |
| \$250,000                 |
| \$4,203,800               |
| \$53,800                  |
| ON <b>\$4,150,00</b> 0    |
| \$700,000                 |
| \$270,000                 |
| \$430,000                 |
| \$30,000                  |
| \$30,000                  |
| \$680,000                 |
|                           |
| \$30,000<br>\$200,000     |
|                           |
|                           |
| \$290,000                 |
| \$200,000                 |
| \$90,000                  |
| \$175,000                 |
| \$35,000                  |
| \$140,000                 |
| \$110,500                 |
| \$110,500<br>\$9,276,500  |
|                           |