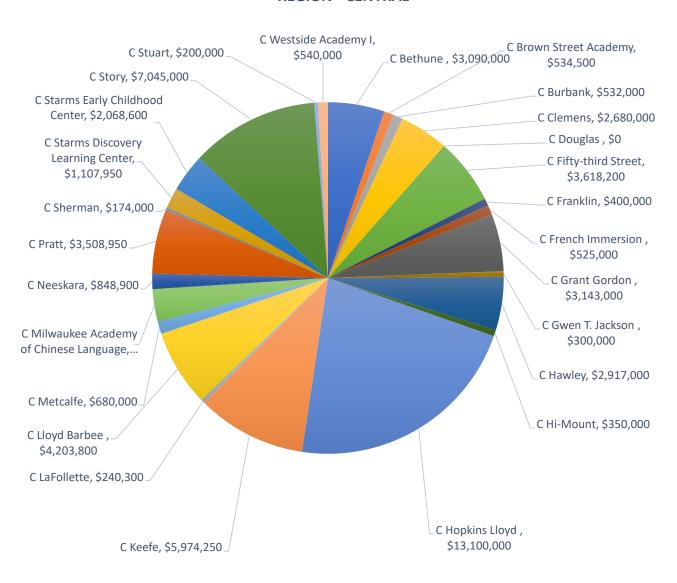

| MAJON NENOVATION/ADDITION | \$469,154,650 |



#### PERCENT OF TOTAL BY REGION









#### **REGION - CENTRAL**





#### **REGION - CITY WIDE**









#### **REGION - NORTHWEST**





#### **REGION - SOUTHWEST**