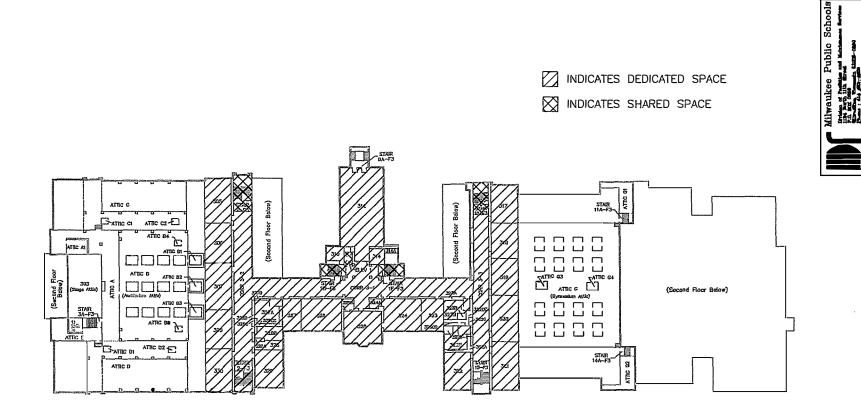

a. Leased space ("Leased Premises") to include: 66,037 square feet of dedicated space and 61,889 square feet of shared space as shown on Exhibit A.

2. Section 2 of the Lease is hereby deleted and replaced with the following:

THIRD FLOOR PLAN

SITE NO: 026 - CASIMIR PLASKI HIGH SCHOOL 2500 W. OKLAHOMA AVENLE, MILW., WI. 59215-4498 DATE: 11/21/08

INDICATES DEDICATED SPACE INDICATES SHARED SPACE

FOURTH FLOOR PLAN

SITE NO: 026 - CASIMIR PLASKI HICH SCHOOL. 2500 W. OLLAHOMA AVENUE, MILW., WI. 53215-4438 DATE: 11/21/08