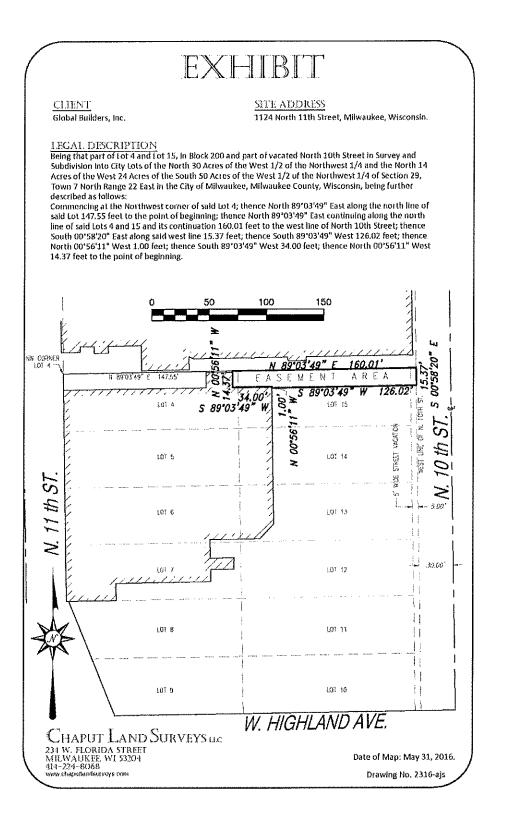

## EXHIBIT A TO MPS TLE LEGAL DESCRIPTION OF "MPS FACILITIES PARCEL" (ALL OF 1124 N. 11<sup>th</sup> Street)

Lots 4 through 15, in Block 200 and part of vacated North 10th Street in Survey and Subdivision into City Lots of the North 30 Acres of the West 1/2 of the Northwest 1/4 and the North 14 Acres of the West 24 Acres of the South 50 Acres of the West 1/2 of the Northwest 1/4 of Section 29, Town 7 North Range 22 East in the City of Milwaukee, Milwaukee County, Wisconsin

# EXHIBIT C TO MPS TLE LEGAL DESCRIPTION OF MPS'S "TLE AREA"

See Attached Drawing

{38788528;5}

{38788528;5}