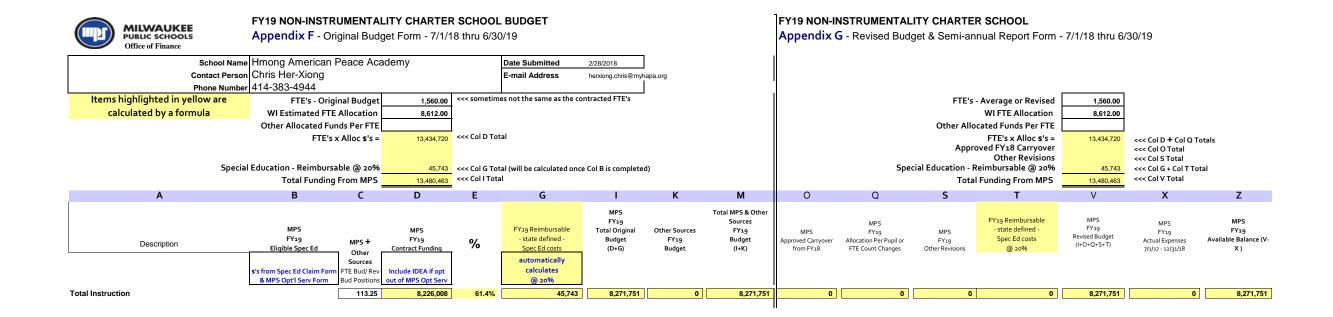

| MILWAUKEE<br>PUBLIC SCHOOLS<br>Office of Finance                                                                                                                                                   | Appendix F - Original Budget Form - 7/1/18 thru 6/30/19       App        |                                                                                                    |             |                                                                                                 |                                                                                                                                                                                                                                                                                                                                                                                                                                                                                                                        |                                 |                                                                                                                                                                                                                                                                                                                                                                                                                                                                                                                        |                                        | FY19 NON-INSTRUMENTALITY CHARTER SCHOOL<br>Appendix G - Revised Budget & Semi-annual Report Form - 7/1/18 thru 6/30/19 |                                |                                                                                                              |                                                                                                                                                                                                                                                                                                                                                                                                                                                                                                                                          |                                                                                       |                                                                                                                                        |  |
|----------------------------------------------------------------------------------------------------------------------------------------------------------------------------------------------------|--------------------------------------------------------------------------|----------------------------------------------------------------------------------------------------|-------------|-------------------------------------------------------------------------------------------------|------------------------------------------------------------------------------------------------------------------------------------------------------------------------------------------------------------------------------------------------------------------------------------------------------------------------------------------------------------------------------------------------------------------------------------------------------------------------------------------------------------------------|---------------------------------|------------------------------------------------------------------------------------------------------------------------------------------------------------------------------------------------------------------------------------------------------------------------------------------------------------------------------------------------------------------------------------------------------------------------------------------------------------------------------------------------------------------------|----------------------------------------|------------------------------------------------------------------------------------------------------------------------|--------------------------------|--------------------------------------------------------------------------------------------------------------|------------------------------------------------------------------------------------------------------------------------------------------------------------------------------------------------------------------------------------------------------------------------------------------------------------------------------------------------------------------------------------------------------------------------------------------------------------------------------------------------------------------------------------------|---------------------------------------------------------------------------------------|----------------------------------------------------------------------------------------------------------------------------------------|--|
| Contact Perso                                                                                                                                                                                      | Hmong American Pea<br>Chris Her-Xiong<br>d 414-383-4944                  | ce Academy                                                                                         |             | Date Submitted<br>E-mail Address                                                                | 2/28/2018<br>herxiong.chris@my                                                                                                                                                                                                                                                                                                                                                                                                                                                                                         | hapa.org                        |                                                                                                                                                                                                                                                                                                                                                                                                                                                                                                                        |                                        |                                                                                                                        |                                |                                                                                                              |                                                                                                                                                                                                                                                                                                                                                                                                                                                                                                                                          |                                                                                       |                                                                                                                                        |  |
| Items highlighted in yellow are<br>calculated by a formula                                                                                                                                         | FTE's - Original E<br>WI Estimated FTE Allo                              | cation 8,612.00                                                                                    | <<< sometin | mes not the same as the co                                                                      | ontracted FTE's                                                                                                                                                                                                                                                                                                                                                                                                                                                                                                        | 1                               |                                                                                                                                                                                                                                                                                                                                                                                                                                                                                                                        |                                        |                                                                                                                        |                                | - Average or Revised<br>WI FTE Allocation                                                                    | 1,560.00<br>8,612.00                                                                                                                                                                                                                                                                                                                                                                                                                                                                                                                     |                                                                                       |                                                                                                                                        |  |
| Speci                                                                                                                                                                                              | Other Allocated Funds P<br>FTE's x Allo<br>al Education - Reimbursable ( | oc \$'s = 13,434,720                                                                               |             | otal<br>otal (will be calculated onc                                                            | e Col B is complete                                                                                                                                                                                                                                                                                                                                                                                                                                                                                                    | ed)                             |                                                                                                                                                                                                                                                                                                                                                                                                                                                                                                                        |                                        | Spe                                                                                                                    | Appr                           | ocated Funds Per FTE<br>FTE's x Alloc \$'s =<br>oved FY18 Carryover<br>Other Revisions<br>Reimbursable @ 20% | 13,434,720<br>45,743                                                                                                                                                                                                                                                                                                                                                                                                                                                                                                                     | <<< Col D + Col Q To<br><<< Col O Total<br><<< Col S Total<br><<< Col G + Col T Total |                                                                                                                                        |  |
|                                                                                                                                                                                                    | Total Funding Fron                                                       |                                                                                                    | =           |                                                                                                 |                                                                                                                                                                                                                                                                                                                                                                                                                                                                                                                        |                                 |                                                                                                                                                                                                                                                                                                                                                                                                                                                                                                                        |                                        |                                                                                                                        |                                | l Funding From MPS                                                                                           | 13,480,463                                                                                                                                                                                                                                                                                                                                                                                                                                                                                                                               | <<< Col V Total                                                                       |                                                                                                                                        |  |
| A                                                                                                                                                                                                  | В                                                                        | C D                                                                                                | E           | G                                                                                               | I                                                                                                                                                                                                                                                                                                                                                                                                                                                                                                                      | К                               | М                                                                                                                                                                                                                                                                                                                                                                                                                                                                                                                      | 0                                      | Q                                                                                                                      | S                              | Т                                                                                                            | V                                                                                                                                                                                                                                                                                                                                                                                                                                                                                                                                        | Х                                                                                     | Z                                                                                                                                      |  |
| Description                                                                                                                                                                                        | Eligible Spec Ed<br>Sc<br>\$'s from Spec Ed Claim Form FTE               | MPS<br>FY19<br>Contract Funding<br>burker<br>Bud/Rev<br>Include IDEA if opt<br>out of MPS Opt Serv | %           | FY19 Reimbursable<br>- state defined -<br>Spec Ed costs<br>automatically<br>calculates<br>@ 20% | MPS<br>FY19<br>Total Original<br>Budget<br>(D+G)                                                                                                                                                                                                                                                                                                                                                                                                                                                                       | Other Sources<br>FY19<br>Budget | Total MPS & Other<br>Sources<br>FY19<br>Budget<br>(I+K)                                                                                                                                                                                                                                                                                                                                                                                                                                                                | MPS<br>Approved Carryover<br>from FY18 | MPS<br>FY19<br>Allocation Per Pupil or<br>FTE Count Changes                                                            | MPS<br>FY19<br>Other Revisions | FY19 Reimbursable<br>- state defined -<br>Spec Ed costs<br>@ 20%                                             | MPS<br>FY19<br>Revised Budget<br>(I+O+O+S+T)                                                                                                                                                                                                                                                                                                                                                                                                                                                                                             | MPS<br>FY19<br>Actual Expenses<br>7/1/17 - 12/31/18                                   | MPS<br>FY19<br>Available Balance (V-<br>X )                                                                                            |  |
| Consultants/Contracted Services<br>Extracurricular Activities<br>Field Trips<br>Staff Development-travel/conferences<br>Car allowance-instructional staff travel                                   |                                                                          | 118,000<br>75,000<br>15,000<br>79,000<br>1,000                                                     | -           |                                                                                                 | 118,000<br>75,000<br>15,000<br>79,000<br>1,000                                                                                                                                                                                                                                                                                                                                                                                                                                                                         |                                 | 118,000<br>75,000<br>15,000<br>79,000<br>1,000                                                                                                                                                                                                                                                                                                                                                                                                                                                                         |                                        |                                                                                                                        |                                |                                                                                                              | 118,000<br>75,000<br>15,000<br>79,000<br>1,000                                                                                                                                                                                                                                                                                                                                                                                                                                                                                           |                                                                                       | 118,000<br>75,000<br>15,000<br>79,000<br>1,000                                                                                         |  |
| Duplicating<br>Optional Services from MPS - Special Ed                                                                                                                                             |                                                                          | 25,000                                                                                             |             | 0                                                                                               | 25,000                                                                                                                                                                                                                                                                                                                                                                                                                                                                                                                 |                                 | 25,000<br>0                                                                                                                                                                                                                                                                                                                                                                                                                                                                                                            |                                        |                                                                                                                        |                                |                                                                                                              | 25,000                                                                                                                                                                                                                                                                                                                                                                                                                                                                                                                                   |                                                                                       | 25,000                                                                                                                                 |  |
| Price List Services from MPS<br>Other-Specify                                                                                                                                                      |                                                                          |                                                                                                    |             |                                                                                                 | 0<br>0<br>0<br>0<br>0<br>0<br>0<br>0<br>0<br>0<br>0<br>0<br>0<br>0<br>0<br>0<br>0<br>0<br>0                                                                                                                                                                                                                                                                                                                                                                                                                            |                                 |                                                                                                                                                                                                                                                                                                                                                                                                                                                                                                                        |                                        |                                                                                                                        |                                |                                                                                                              | 0<br>0<br>0<br>0<br>0<br>0<br>0<br>0<br>0<br>0<br>0<br>0<br>0<br>0<br>0<br>0<br>0<br>0<br>0                                                                                                                                                                                                                                                                                                                                                                                                                                              |                                                                                       |                                                                                                                                        |  |
| Instruction/Instructional Support Costs                                                                                                                                                            | Purchased Services Subtotal                                              | 313,000                                                                                            |             | 0                                                                                               | 313,000                                                                                                                                                                                                                                                                                                                                                                                                                                                                                                                | 0                               | 313,000                                                                                                                                                                                                                                                                                                                                                                                                                                                                                                                | 0                                      | 0                                                                                                                      | 0                              | 0                                                                                                            | 313,000                                                                                                                                                                                                                                                                                                                                                                                                                                                                                                                                  | 0                                                                                     | 313,000                                                                                                                                |  |
| Classroom Materials/Equipment<br>Instructional Supplies<br>Textbooks<br>Media<br>Program Supplies<br>Classroom Equipment<br>Equipment Rental<br>Software<br>Other-Specify<br>Technolgy & Computers |                                                                          | 56,000 136,000 483,949 43,000 40,000 175,000                                                       | -           |                                                                                                 | 56,000           136,000           0           483,949           43,000           0           40,000           0           175,000           0           0           0           0           0           0           0           0           0           0           0           0           0           0           0           0           0           0           0           0           0           0           0           0           0           0           0           0           0           0           0 |                                 | 56,000           138,000           0           483,948           43,000           0           40,000           0           175,000           0           0           0           0           0           0           0           0           0           0           0           0           0           0           0           0           0           0           0           0           0           0           0           0           0           0           0           0           0           0           0 |                                        |                                                                                                                        |                                |                                                                                                              | 56,000           136,000           0           483,949           43,000           0           40,000           0           0           0           0           0           0           0           0           0           0           0           0           0           0           0           0           0           0           0           0           0           0           0           0           0           0           0           0           0           0           0           0           0           0           0 |                                                                                       | $\begin{array}{c} 56,000\\ 136,000\\ 0\\ 0\\ 483,949\\ 43,000\\ 0\\ 0\\ 0\\ 175,000\\ 0\\ 0\\ 0\\ 0\\ 0\\ 0\\ 0\\ 0\\ 0\\ 0\\ 0\\ 0\\$ |  |
|                                                                                                                                                                                                    | Materials/Equipment Subtotal                                             | 933,949                                                                                            |             | 0                                                                                               | 0<br>0<br>0<br>933,949                                                                                                                                                                                                                                                                                                                                                                                                                                                                                                 | 0                               | 0<br>0<br>0<br>933,949                                                                                                                                                                                                                                                                                                                                                                                                                                                                                                 | 0                                      | 0                                                                                                                      | 0                              | 0                                                                                                            | 0<br>0<br>0<br>933,949                                                                                                                                                                                                                                                                                                                                                                                                                                                                                                                   | 0                                                                                     | 0<br>0<br>0<br>933,949                                                                                                                 |  |