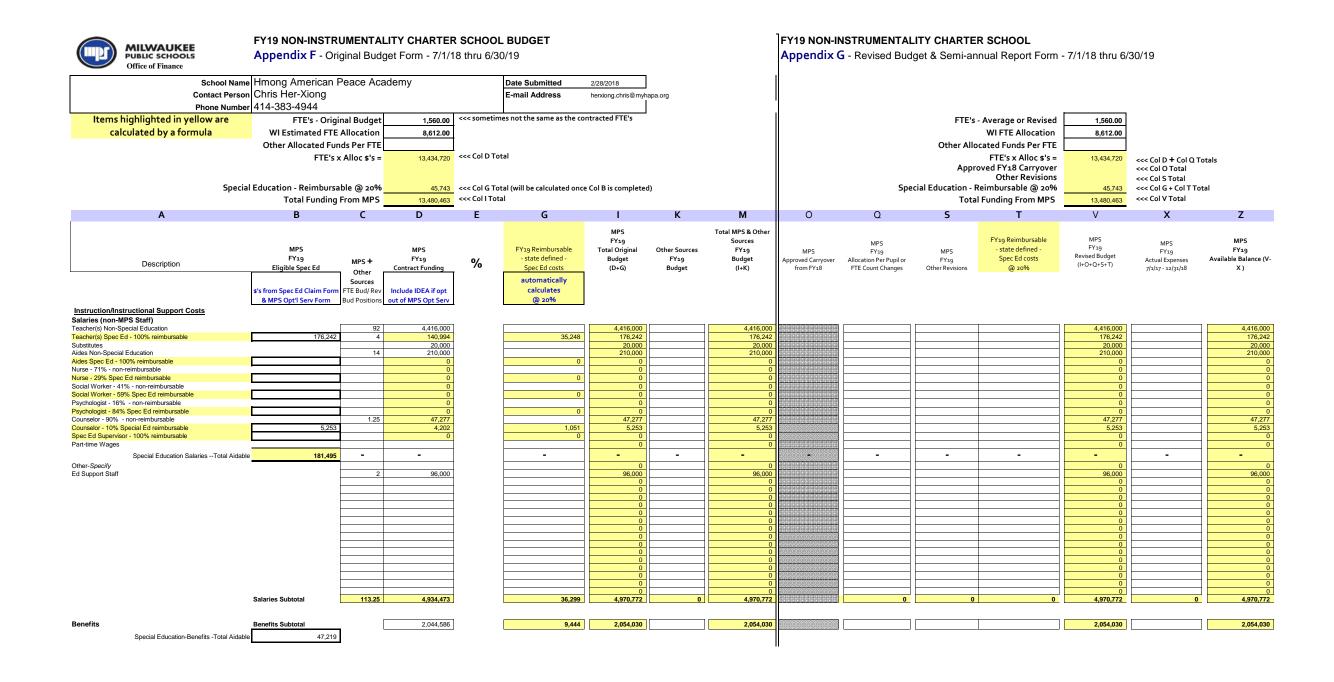

| MILWAUKEE<br>PUBLIC SCHOOLS<br>Office of Finance                                                                                                                                                   | Appendix F - Original Budget Form - 7/1/18 thru 6/30/19       App        |                                                                                                    |             |                                                                                                 |                                                                                                                                                                                                                                                                                                                                                                                                                                                                                                                        |                                 |                                                                                                                                                                                                                                                                                                                                                                                                                                                                                                                        |                                        | FY19 NON-INSTRUMENTALITY CHARTER SCHOOL<br>Appendix G - Revised Budget & Semi-annual Report Form - 7/1/18 thru 6/30/19 |                                |                                                                                                              |                                                                                                                                                                                                                                                                                                                                                                                                                                                                                                                                          |                                                                                       |                                                                                                                                        |  |
|----------------------------------------------------------------------------------------------------------------------------------------------------------------------------------------------------|--------------------------------------------------------------------------|----------------------------------------------------------------------------------------------------|-------------|-------------------------------------------------------------------------------------------------|------------------------------------------------------------------------------------------------------------------------------------------------------------------------------------------------------------------------------------------------------------------------------------------------------------------------------------------------------------------------------------------------------------------------------------------------------------------------------------------------------------------------|---------------------------------|------------------------------------------------------------------------------------------------------------------------------------------------------------------------------------------------------------------------------------------------------------------------------------------------------------------------------------------------------------------------------------------------------------------------------------------------------------------------------------------------------------------------|----------------------------------------|------------------------------------------------------------------------------------------------------------------------|--------------------------------|--------------------------------------------------------------------------------------------------------------|------------------------------------------------------------------------------------------------------------------------------------------------------------------------------------------------------------------------------------------------------------------------------------------------------------------------------------------------------------------------------------------------------------------------------------------------------------------------------------------------------------------------------------------|---------------------------------------------------------------------------------------|----------------------------------------------------------------------------------------------------------------------------------------|--|
| Contact Perso                                                                                                                                                                                      | Hmong American Pea<br>Chris Her-Xiong<br>d 414-383-4944                  | ce Academy                                                                                         |             | Date Submitted<br>E-mail Address                                                                | 2/28/2018<br>herxiong.chris@my                                                                                                                                                                                                                                                                                                                                                                                                                                                                                         | hapa.org                        |                                                                                                                                                                                                                                                                                                                                                                                                                                                                                                                        |                                        |                                                                                                                        |                                |                                                                                                              |                                                                                                                                                                                                                                                                                                                                                                                                                                                                                                                                          |                                                                                       |                                                                                                                                        |  |
| Items highlighted in yellow are<br>calculated by a formula                                                                                                                                         | FTE's - Original E<br>WI Estimated FTE Allo                              | cation 8,612.00                                                                                    | <<< sometin | mes not the same as the co                                                                      | ontracted FTE's                                                                                                                                                                                                                                                                                                                                                                                                                                                                                                        | 1                               |                                                                                                                                                                                                                                                                                                                                                                                                                                                                                                                        |                                        |                                                                                                                        |                                | - Average or Revised<br>WI FTE Allocation                                                                    | 1,560.00<br>8,612.00                                                                                                                                                                                                                                                                                                                                                                                                                                                                                                                     |                                                                                       |                                                                                                                                        |  |
| Speci                                                                                                                                                                                              | Other Allocated Funds P<br>FTE's x Allo<br>al Education - Reimbursable ( | oc \$'s = 13,434,720                                                                               |             | otal<br>otal (will be calculated onc                                                            | e Col B is complete                                                                                                                                                                                                                                                                                                                                                                                                                                                                                                    | ed)                             |                                                                                                                                                                                                                                                                                                                                                                                                                                                                                                                        |                                        | Spe                                                                                                                    | Appr                           | ocated Funds Per FTE<br>FTE's x Alloc \$'s =<br>oved FY18 Carryover<br>Other Revisions<br>Reimbursable @ 20% | 13,434,720<br>45,743                                                                                                                                                                                                                                                                                                                                                                                                                                                                                                                     | <<< Col D + Col Q To<br><<< Col O Total<br><<< Col S Total<br><<< Col G + Col T Total |                                                                                                                                        |  |
|                                                                                                                                                                                                    | Total Funding Fron                                                       |                                                                                                    | =           |                                                                                                 |                                                                                                                                                                                                                                                                                                                                                                                                                                                                                                                        |                                 |                                                                                                                                                                                                                                                                                                                                                                                                                                                                                                                        |                                        |                                                                                                                        |                                | l Funding From MPS                                                                                           | 13,480,463                                                                                                                                                                                                                                                                                                                                                                                                                                                                                                                               | <<< Col V Total                                                                       |                                                                                                                                        |  |
| A                                                                                                                                                                                                  | В                                                                        | C D                                                                                                | E           | G                                                                                               | I                                                                                                                                                                                                                                                                                                                                                                                                                                                                                                                      | К                               | М                                                                                                                                                                                                                                                                                                                                                                                                                                                                                                                      | 0                                      | Q                                                                                                                      | S                              | Т                                                                                                            | V                                                                                                                                                                                                                                                                                                                                                                                                                                                                                                                                        | Х                                                                                     | Z                                                                                                                                      |  |
| Description                                                                                                                                                                                        | Eligible Spec Ed<br>Sc<br>\$'s from Spec Ed Claim Form FTE               | MPS<br>FY19<br>Contract Funding<br>burker<br>Bud/Rev<br>Include IDEA if opt<br>out of MPS Opt Serv | %           | FY19 Reimbursable<br>- state defined -<br>Spec Ed costs<br>automatically<br>calculates<br>@ 20% | MPS<br>FY19<br>Total Original<br>Budget<br>(D+G)                                                                                                                                                                                                                                                                                                                                                                                                                                                                       | Other Sources<br>FY19<br>Budget | Total MPS & Other<br>Sources<br>FY19<br>Budget<br>(I+K)                                                                                                                                                                                                                                                                                                                                                                                                                                                                | MPS<br>Approved Carryover<br>from FY18 | MPS<br>FY19<br>Allocation Per Pupil or<br>FTE Count Changes                                                            | MPS<br>FY19<br>Other Revisions | FY19 Reimbursable<br>- state defined -<br>Spec Ed costs<br>@ 20%                                             | MPS<br>FY19<br>Revised Budget<br>(I+O+O+S+T)                                                                                                                                                                                                                                                                                                                                                                                                                                                                                             | MPS<br>FY19<br>Actual Expenses<br>7/1/17 - 12/31/18                                   | MPS<br>FY19<br>Available Balance (V-<br>X )                                                                                            |  |
| Consultants/Contracted Services<br>Extracurricular Activities<br>Field Trips<br>Staff Development-travel/conferences<br>Car allowance-instructional staff travel                                   |                                                                          | 118,000<br>75,000<br>15,000<br>79,000<br>1,000                                                     | -           |                                                                                                 | 118,000<br>75,000<br>15,000<br>79,000<br>1,000                                                                                                                                                                                                                                                                                                                                                                                                                                                                         |                                 | 118,000<br>75,000<br>15,000<br>79,000<br>1,000                                                                                                                                                                                                                                                                                                                                                                                                                                                                         |                                        |                                                                                                                        |                                |                                                                                                              | 118,000<br>75,000<br>15,000<br>79,000<br>1,000                                                                                                                                                                                                                                                                                                                                                                                                                                                                                           |                                                                                       | 118,000<br>75,000<br>15,000<br>79,000<br>1,000                                                                                         |  |
| Duplicating<br>Optional Services from MPS - Special Ed                                                                                                                                             |                                                                          | 25,000                                                                                             |             | 0                                                                                               | 25,000                                                                                                                                                                                                                                                                                                                                                                                                                                                                                                                 |                                 | 25,000<br>0                                                                                                                                                                                                                                                                                                                                                                                                                                                                                                            |                                        |                                                                                                                        |                                |                                                                                                              | 25,000                                                                                                                                                                                                                                                                                                                                                                                                                                                                                                                                   |                                                                                       | 25,000                                                                                                                                 |  |
| Price List Services from MPS<br>Other-Specify                                                                                                                                                      |                                                                          |                                                                                                    |             |                                                                                                 | 0<br>0<br>0<br>0<br>0<br>0<br>0<br>0<br>0<br>0<br>0<br>0<br>0<br>0<br>0<br>0<br>0<br>0<br>0                                                                                                                                                                                                                                                                                                                                                                                                                            |                                 |                                                                                                                                                                                                                                                                                                                                                                                                                                                                                                                        |                                        |                                                                                                                        |                                |                                                                                                              | 0<br>0<br>0<br>0<br>0<br>0<br>0<br>0<br>0<br>0<br>0<br>0<br>0<br>0<br>0<br>0<br>0<br>0<br>0                                                                                                                                                                                                                                                                                                                                                                                                                                              |                                                                                       |                                                                                                                                        |  |
| Instruction/Instructional Support Costs                                                                                                                                                            | Purchased Services Subtotal                                              | 313,000                                                                                            |             | 0                                                                                               | 313,000                                                                                                                                                                                                                                                                                                                                                                                                                                                                                                                | 0                               | 313,000                                                                                                                                                                                                                                                                                                                                                                                                                                                                                                                | 0                                      | 0                                                                                                                      | 0                              | 0                                                                                                            | 313,000                                                                                                                                                                                                                                                                                                                                                                                                                                                                                                                                  | 0                                                                                     | 313,000                                                                                                                                |  |
| Classroom Materials/Equipment<br>Instructional Supplies<br>Textbooks<br>Media<br>Program Supplies<br>Classroom Equipment<br>Equipment Rental<br>Software<br>Other-Specify<br>Technolgy & Computers |                                                                          | 56,000 136,000 483,949 43,000 40,000 175,000                                                       | -           |                                                                                                 | 56,000           136,000           0           483,949           43,000           0           40,000           0           175,000           0           0           0           0           0           0           0           0           0           0           0           0           0           0           0           0           0           0           0           0           0           0           0           0           0           0           0           0           0           0           0 |                                 | 56,000           138,000           0           483,948           43,000           0           40,000           0           175,000           0           0           0           0           0           0           0           0           0           0           0           0           0           0           0           0           0           0           0           0           0           0           0           0           0           0           0           0           0           0           0 |                                        |                                                                                                                        |                                |                                                                                                              | 56,000           136,000           0           483,949           43,000           0           40,000           0           0           0           0           0           0           0           0           0           0           0           0           0           0           0           0           0           0           0           0           0           0           0           0           0           0           0           0           0           0           0           0           0           0           0 |                                                                                       | $\begin{array}{c} 56,000\\ 136,000\\ 0\\ 0\\ 483,949\\ 43,000\\ 0\\ 0\\ 0\\ 175,000\\ 0\\ 0\\ 0\\ 0\\ 0\\ 0\\ 0\\ 0\\ 0\\ 0\\ 0\\ 0\\$ |  |
|                                                                                                                                                                                                    | Materials/Equipment Subtotal                                             | 933,949                                                                                            |             | 0                                                                                               | 0<br>0<br>0<br>933,949                                                                                                                                                                                                                                                                                                                                                                                                                                                                                                 | 0                               | 0<br>0<br>0<br>933,949                                                                                                                                                                                                                                                                                                                                                                                                                                                                                                 | 0                                      | 0                                                                                                                      | 0                              | 0                                                                                                            | 0<br>0<br>0<br>933,949                                                                                                                                                                                                                                                                                                                                                                                                                                                                                                                   | 0                                                                                     | 0<br>0<br>0<br>933,949                                                                                                                 |  |