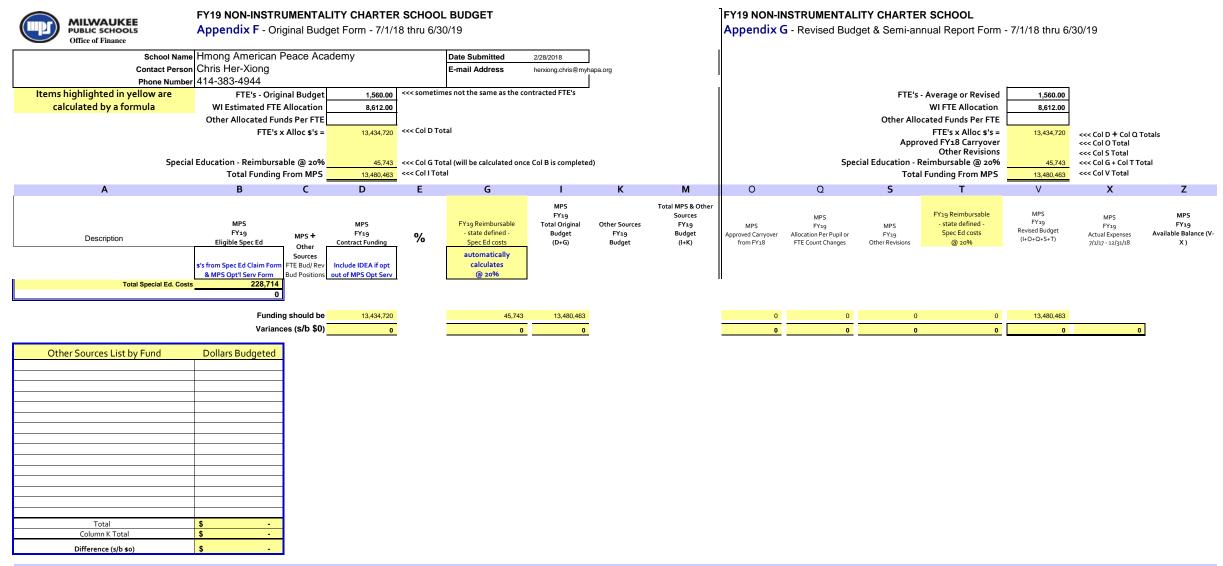

| MILWAUKEE<br>PUBLIC SCHOOLS<br>Office of Finance                                                                                                                                                   | Appendix F - Original Budget Form - 7/1/18 thru 6/30/19       App        |                                                                                                    |             |                                                                                                 |                                                                                                                                                                                                                                                                                                                                                                                                                                                                                                                        |                                 |                                                                                                                                                                                                                                                                                                                                                                                                                                                                                                                        |                                        | FY19 NON-INSTRUMENTALITY CHARTER SCHOOL<br>Appendix G - Revised Budget & Semi-annual Report Form - 7/1/18 thru 6/30/19 |                                |                                                                                                              |                                                                                                                                                                                                                                                                                                                                                                                                                                                                                                                                          |                                                                                       |                                                                                                                                        |  |
|----------------------------------------------------------------------------------------------------------------------------------------------------------------------------------------------------|--------------------------------------------------------------------------|----------------------------------------------------------------------------------------------------|-------------|-------------------------------------------------------------------------------------------------|------------------------------------------------------------------------------------------------------------------------------------------------------------------------------------------------------------------------------------------------------------------------------------------------------------------------------------------------------------------------------------------------------------------------------------------------------------------------------------------------------------------------|---------------------------------|------------------------------------------------------------------------------------------------------------------------------------------------------------------------------------------------------------------------------------------------------------------------------------------------------------------------------------------------------------------------------------------------------------------------------------------------------------------------------------------------------------------------|----------------------------------------|------------------------------------------------------------------------------------------------------------------------|--------------------------------|--------------------------------------------------------------------------------------------------------------|------------------------------------------------------------------------------------------------------------------------------------------------------------------------------------------------------------------------------------------------------------------------------------------------------------------------------------------------------------------------------------------------------------------------------------------------------------------------------------------------------------------------------------------|---------------------------------------------------------------------------------------|----------------------------------------------------------------------------------------------------------------------------------------|--|
| Contact Perso                                                                                                                                                                                      | Hmong American Pea<br>Chris Her-Xiong<br>d 414-383-4944                  | ce Academy                                                                                         |             | Date Submitted<br>E-mail Address                                                                | 2/28/2018<br>herxiong.chris@my                                                                                                                                                                                                                                                                                                                                                                                                                                                                                         | hapa.org                        |                                                                                                                                                                                                                                                                                                                                                                                                                                                                                                                        |                                        |                                                                                                                        |                                |                                                                                                              |                                                                                                                                                                                                                                                                                                                                                                                                                                                                                                                                          |                                                                                       |                                                                                                                                        |  |
| Items highlighted in yellow are<br>calculated by a formula                                                                                                                                         | FTE's - Original E<br>WI Estimated FTE Allo                              | cation 8,612.00                                                                                    | <<< sometin | mes not the same as the co                                                                      | ontracted FTE's                                                                                                                                                                                                                                                                                                                                                                                                                                                                                                        | 1                               |                                                                                                                                                                                                                                                                                                                                                                                                                                                                                                                        |                                        |                                                                                                                        |                                | - Average or Revised<br>WI FTE Allocation                                                                    | 1,560.00<br>8,612.00                                                                                                                                                                                                                                                                                                                                                                                                                                                                                                                     |                                                                                       |                                                                                                                                        |  |
| Speci                                                                                                                                                                                              | Other Allocated Funds P<br>FTE's x Allo<br>al Education - Reimbursable ( | oc \$'s = 13,434,720                                                                               |             | otal<br>otal (will be calculated onc                                                            | e Col B is complete                                                                                                                                                                                                                                                                                                                                                                                                                                                                                                    | ed)                             |                                                                                                                                                                                                                                                                                                                                                                                                                                                                                                                        |                                        | Spe                                                                                                                    | Appr                           | ocated Funds Per FTE<br>FTE's x Alloc \$'s =<br>oved FY18 Carryover<br>Other Revisions<br>Reimbursable @ 20% | 13,434,720<br>45,743                                                                                                                                                                                                                                                                                                                                                                                                                                                                                                                     | <<< Col D + Col Q To<br><<< Col O Total<br><<< Col S Total<br><<< Col G + Col T Total |                                                                                                                                        |  |
|                                                                                                                                                                                                    | Total Funding Fron                                                       |                                                                                                    | =           |                                                                                                 |                                                                                                                                                                                                                                                                                                                                                                                                                                                                                                                        |                                 |                                                                                                                                                                                                                                                                                                                                                                                                                                                                                                                        |                                        |                                                                                                                        |                                | l Funding From MPS                                                                                           | 13,480,463                                                                                                                                                                                                                                                                                                                                                                                                                                                                                                                               | <<< Col V Total                                                                       |                                                                                                                                        |  |
| A                                                                                                                                                                                                  | В                                                                        | C D                                                                                                | E           | G                                                                                               | I                                                                                                                                                                                                                                                                                                                                                                                                                                                                                                                      | К                               | М                                                                                                                                                                                                                                                                                                                                                                                                                                                                                                                      | 0                                      | Q                                                                                                                      | S                              | Т                                                                                                            | V                                                                                                                                                                                                                                                                                                                                                                                                                                                                                                                                        | Х                                                                                     | Z                                                                                                                                      |  |
| Description                                                                                                                                                                                        | Eligible Spec Ed<br>Sc<br>\$'s from Spec Ed Claim Form FTE               | MPS<br>FY19<br>Contract Funding<br>burker<br>Bud/Rev<br>Include IDEA if opt<br>out of MPS Opt Serv | %           | FY19 Reimbursable<br>- state defined -<br>Spec Ed costs<br>automatically<br>calculates<br>@ 20% | MPS<br>FY19<br>Total Original<br>Budget<br>(D+G)                                                                                                                                                                                                                                                                                                                                                                                                                                                                       | Other Sources<br>FY19<br>Budget | Total MPS & Other<br>Sources<br>FY19<br>Budget<br>(I+K)                                                                                                                                                                                                                                                                                                                                                                                                                                                                | MPS<br>Approved Carryover<br>from FY18 | MPS<br>FY19<br>Allocation Per Pupil or<br>FTE Count Changes                                                            | MPS<br>FY19<br>Other Revisions | FY19 Reimbursable<br>- state defined -<br>Spec Ed costs<br>@ 20%                                             | MPS<br>FY19<br>Revised Budget<br>(I+O+O+S+T)                                                                                                                                                                                                                                                                                                                                                                                                                                                                                             | MPS<br>FY19<br>Actual Expenses<br>7/1/17 - 12/31/18                                   | MPS<br>FY19<br>Available Balance (V-<br>X )                                                                                            |  |
| Consultants/Contracted Services<br>Extracurricular Activities<br>Field Trips<br>Staff Development-travel/conferences<br>Car allowance-instructional staff travel                                   |                                                                          | 118,000<br>75,000<br>15,000<br>79,000<br>1,000                                                     | -           |                                                                                                 | 118,000<br>75,000<br>15,000<br>79,000<br>1,000                                                                                                                                                                                                                                                                                                                                                                                                                                                                         |                                 | 118,000<br>75,000<br>15,000<br>79,000<br>1,000                                                                                                                                                                                                                                                                                                                                                                                                                                                                         |                                        |                                                                                                                        |                                |                                                                                                              | 118,000<br>75,000<br>15,000<br>79,000<br>1,000                                                                                                                                                                                                                                                                                                                                                                                                                                                                                           |                                                                                       | 118,000<br>75,000<br>15,000<br>79,000<br>1,000                                                                                         |  |
| Duplicating<br>Optional Services from MPS - Special Ed                                                                                                                                             |                                                                          | 25,000                                                                                             |             | 0                                                                                               | 25,000                                                                                                                                                                                                                                                                                                                                                                                                                                                                                                                 |                                 | 25,000<br>0                                                                                                                                                                                                                                                                                                                                                                                                                                                                                                            |                                        |                                                                                                                        |                                |                                                                                                              | 25,000                                                                                                                                                                                                                                                                                                                                                                                                                                                                                                                                   |                                                                                       | 25,000                                                                                                                                 |  |
| Price List Services from MPS<br>Other-Specify                                                                                                                                                      |                                                                          |                                                                                                    |             |                                                                                                 | 0<br>0<br>0<br>0<br>0<br>0<br>0<br>0<br>0<br>0<br>0<br>0<br>0<br>0<br>0<br>0<br>0<br>0<br>0                                                                                                                                                                                                                                                                                                                                                                                                                            |                                 |                                                                                                                                                                                                                                                                                                                                                                                                                                                                                                                        |                                        |                                                                                                                        |                                |                                                                                                              | 0<br>0<br>0<br>0<br>0<br>0<br>0<br>0<br>0<br>0<br>0<br>0<br>0<br>0<br>0<br>0<br>0<br>0<br>0                                                                                                                                                                                                                                                                                                                                                                                                                                              |                                                                                       |                                                                                                                                        |  |
| Instruction/Instructional Support Costs                                                                                                                                                            | Purchased Services Subtotal                                              | 313,000                                                                                            |             | 0                                                                                               | 313,000                                                                                                                                                                                                                                                                                                                                                                                                                                                                                                                | 0                               | 313,000                                                                                                                                                                                                                                                                                                                                                                                                                                                                                                                | 0                                      | 0                                                                                                                      | 0                              | 0                                                                                                            | 313,000                                                                                                                                                                                                                                                                                                                                                                                                                                                                                                                                  | 0                                                                                     | 313,000                                                                                                                                |  |
| Classroom Materials/Equipment<br>Instructional Supplies<br>Textbooks<br>Media<br>Program Supplies<br>Classroom Equipment<br>Equipment Rental<br>Software<br>Other-Specify<br>Technolgy & Computers |                                                                          | 56,000 136,000 483,949 43,000 40,000 175,000                                                       | -           |                                                                                                 | 56,000           136,000           0           483,949           43,000           0           40,000           0           175,000           0           0           0           0           0           0           0           0           0           0           0           0           0           0           0           0           0           0           0           0           0           0           0           0           0           0           0           0           0           0           0 |                                 | 56,000           138,000           0           483,948           43,000           0           40,000           0           175,000           0           0           0           0           0           0           0           0           0           0           0           0           0           0           0           0           0           0           0           0           0           0           0           0           0           0           0           0           0           0           0 |                                        |                                                                                                                        |                                |                                                                                                              | 56,000           136,000           0           483,949           43,000           0           40,000           0           0           0           0           0           0           0           0           0           0           0           0           0           0           0           0           0           0           0           0           0           0           0           0           0           0           0           0           0           0           0           0           0           0           0 |                                                                                       | $\begin{array}{c} 56,000\\ 136,000\\ 0\\ 0\\ 483,949\\ 43,000\\ 0\\ 0\\ 0\\ 175,000\\ 0\\ 0\\ 0\\ 0\\ 0\\ 0\\ 0\\ 0\\ 0\\ 0\\ 0\\ 0\\$ |  |
|                                                                                                                                                                                                    | Materials/Equipment Subtotal                                             | 933,949                                                                                            |             | 0                                                                                               | 0<br>0<br>0<br>933,949                                                                                                                                                                                                                                                                                                                                                                                                                                                                                                 | 0                               | 0<br>0<br>0<br>933,949                                                                                                                                                                                                                                                                                                                                                                                                                                                                                                 | 0                                      | 0                                                                                                                      | 0                              | 0                                                                                                            | 0<br>0<br>0<br>933,949                                                                                                                                                                                                                                                                                                                                                                                                                                                                                                                   | 0                                                                                     | 0<br>0<br>0<br>933,949                                                                                                                 |  |