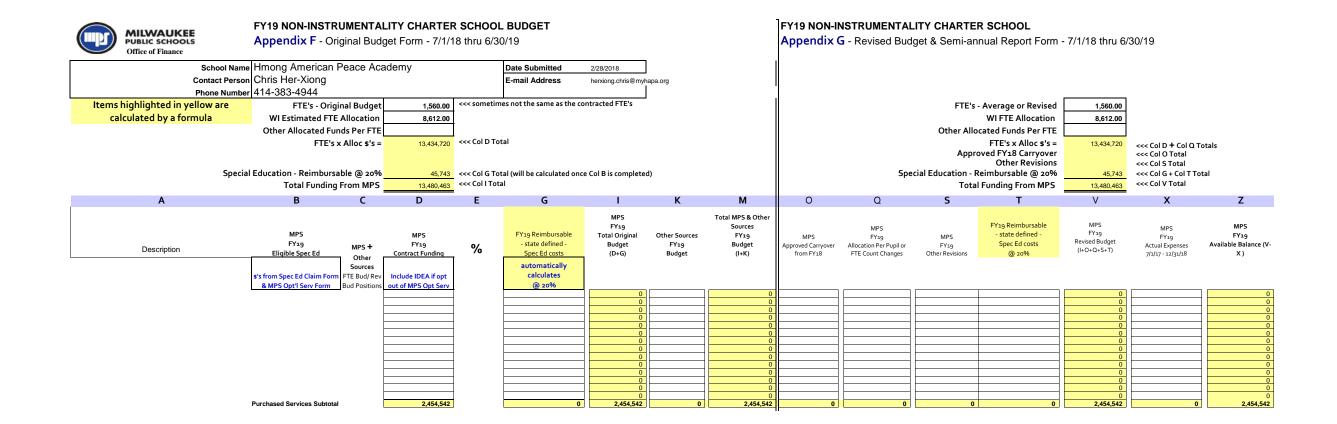

| MILWAUKEE<br>PUBLIC SCHOOLS<br>Office of Finance                                                                                                                                                   | Appendix F - Original Budget Form - 7/1/18 thru 6/30/19       App        |                                                                                                    |             |                                                                                                 |                                                                                                                                                                                                                                                                                                                                                                                                                                                                                                                        |                                 |                                                                                                                                                                                                                                                                                                                                                                                                                                                                                                                        |                                        | FY19 NON-INSTRUMENTALITY CHARTER SCHOOL<br>Appendix G - Revised Budget & Semi-annual Report Form - 7/1/18 thru 6/30/19 |                                |                                                                                                              |                                                                                                                                                                                                                                                                                                                                                                                                                                                                                                                                          |                                                                                       |                                                                                                                                        |  |
|----------------------------------------------------------------------------------------------------------------------------------------------------------------------------------------------------|--------------------------------------------------------------------------|----------------------------------------------------------------------------------------------------|-------------|-------------------------------------------------------------------------------------------------|------------------------------------------------------------------------------------------------------------------------------------------------------------------------------------------------------------------------------------------------------------------------------------------------------------------------------------------------------------------------------------------------------------------------------------------------------------------------------------------------------------------------|---------------------------------|------------------------------------------------------------------------------------------------------------------------------------------------------------------------------------------------------------------------------------------------------------------------------------------------------------------------------------------------------------------------------------------------------------------------------------------------------------------------------------------------------------------------|----------------------------------------|------------------------------------------------------------------------------------------------------------------------|--------------------------------|--------------------------------------------------------------------------------------------------------------|------------------------------------------------------------------------------------------------------------------------------------------------------------------------------------------------------------------------------------------------------------------------------------------------------------------------------------------------------------------------------------------------------------------------------------------------------------------------------------------------------------------------------------------|---------------------------------------------------------------------------------------|----------------------------------------------------------------------------------------------------------------------------------------|--|
| Contact Perso                                                                                                                                                                                      | Hmong American Pea<br>Chris Her-Xiong<br>d 414-383-4944                  | ce Academy                                                                                         |             | Date Submitted<br>E-mail Address                                                                | 2/28/2018<br>herxiong.chris@my                                                                                                                                                                                                                                                                                                                                                                                                                                                                                         | hapa.org                        |                                                                                                                                                                                                                                                                                                                                                                                                                                                                                                                        |                                        |                                                                                                                        |                                |                                                                                                              |                                                                                                                                                                                                                                                                                                                                                                                                                                                                                                                                          |                                                                                       |                                                                                                                                        |  |
| Items highlighted in yellow are<br>calculated by a formula                                                                                                                                         | FTE's - Original E<br>WI Estimated FTE Allo                              | cation 8,612.00                                                                                    | <<< sometin | mes not the same as the co                                                                      | ontracted FTE's                                                                                                                                                                                                                                                                                                                                                                                                                                                                                                        | 1                               |                                                                                                                                                                                                                                                                                                                                                                                                                                                                                                                        |                                        |                                                                                                                        |                                | - Average or Revised<br>WI FTE Allocation                                                                    | 1,560.00<br>8,612.00                                                                                                                                                                                                                                                                                                                                                                                                                                                                                                                     |                                                                                       |                                                                                                                                        |  |
| Speci                                                                                                                                                                                              | Other Allocated Funds P<br>FTE's x Allo<br>al Education - Reimbursable ( | oc \$'s = 13,434,720                                                                               |             | otal<br>otal (will be calculated onc                                                            | e Col B is complete                                                                                                                                                                                                                                                                                                                                                                                                                                                                                                    | ed)                             |                                                                                                                                                                                                                                                                                                                                                                                                                                                                                                                        |                                        | Spe                                                                                                                    | Appr                           | ocated Funds Per FTE<br>FTE's x Alloc \$'s =<br>oved FY18 Carryover<br>Other Revisions<br>Reimbursable @ 20% | 13,434,720<br>45,743                                                                                                                                                                                                                                                                                                                                                                                                                                                                                                                     | <<< Col D + Col Q To<br><<< Col O Total<br><<< Col S Total<br><<< Col G + Col T Total |                                                                                                                                        |  |
|                                                                                                                                                                                                    | Total Funding Fron                                                       |                                                                                                    | =           |                                                                                                 |                                                                                                                                                                                                                                                                                                                                                                                                                                                                                                                        |                                 |                                                                                                                                                                                                                                                                                                                                                                                                                                                                                                                        |                                        |                                                                                                                        |                                | l Funding From MPS                                                                                           | 13,480,463                                                                                                                                                                                                                                                                                                                                                                                                                                                                                                                               | <<< Col V Total                                                                       |                                                                                                                                        |  |
| A                                                                                                                                                                                                  | В                                                                        | C D                                                                                                | E           | G                                                                                               | I                                                                                                                                                                                                                                                                                                                                                                                                                                                                                                                      | К                               | М                                                                                                                                                                                                                                                                                                                                                                                                                                                                                                                      | 0                                      | Q                                                                                                                      | S                              | Т                                                                                                            | V                                                                                                                                                                                                                                                                                                                                                                                                                                                                                                                                        | Х                                                                                     | Z                                                                                                                                      |  |
| Description                                                                                                                                                                                        | Eligible Spec Ed<br>Sc<br>\$'s from Spec Ed Claim Form FTE               | MPS<br>FY19<br>Contract Funding<br>burker<br>Bud/Rev<br>Include IDEA if opt<br>out of MPS Opt Serv | %           | FY19 Reimbursable<br>- state defined -<br>Spec Ed costs<br>automatically<br>calculates<br>@ 20% | MPS<br>FY19<br>Total Original<br>Budget<br>(D+G)                                                                                                                                                                                                                                                                                                                                                                                                                                                                       | Other Sources<br>FY19<br>Budget | Total MPS & Other<br>Sources<br>FY19<br>Budget<br>(I+K)                                                                                                                                                                                                                                                                                                                                                                                                                                                                | MPS<br>Approved Carryover<br>from FY18 | MPS<br>FY19<br>Allocation Per Pupil or<br>FTE Count Changes                                                            | MPS<br>FY19<br>Other Revisions | FY19 Reimbursable<br>- state defined -<br>Spec Ed costs<br>@ 20%                                             | MPS<br>FY19<br>Revised Budget<br>(I+O+O+S+T)                                                                                                                                                                                                                                                                                                                                                                                                                                                                                             | MPS<br>FY19<br>Actual Expenses<br>7/1/17 - 12/31/18                                   | MPS<br>FY19<br>Available Balance (V-<br>X )                                                                                            |  |
| Consultants/Contracted Services<br>Extracurricular Activities<br>Field Trips<br>Staff Development-travel/conferences<br>Car allowance-instructional staff travel                                   |                                                                          | 118,000<br>75,000<br>15,000<br>79,000<br>1,000                                                     | -           |                                                                                                 | 118,000<br>75,000<br>15,000<br>79,000<br>1,000                                                                                                                                                                                                                                                                                                                                                                                                                                                                         |                                 | 118,000<br>75,000<br>15,000<br>79,000<br>1,000                                                                                                                                                                                                                                                                                                                                                                                                                                                                         |                                        |                                                                                                                        |                                |                                                                                                              | 118,000<br>75,000<br>15,000<br>79,000<br>1,000                                                                                                                                                                                                                                                                                                                                                                                                                                                                                           |                                                                                       | 118,000<br>75,000<br>15,000<br>79,000<br>1,000                                                                                         |  |
| Duplicating<br>Optional Services from MPS - Special Ed                                                                                                                                             |                                                                          | 25,000                                                                                             |             | 0                                                                                               | 25,000                                                                                                                                                                                                                                                                                                                                                                                                                                                                                                                 |                                 | 25,000<br>0                                                                                                                                                                                                                                                                                                                                                                                                                                                                                                            |                                        |                                                                                                                        |                                |                                                                                                              | 25,000                                                                                                                                                                                                                                                                                                                                                                                                                                                                                                                                   |                                                                                       | 25,000                                                                                                                                 |  |
| Price List Services from MPS<br>Other-Specify                                                                                                                                                      |                                                                          |                                                                                                    |             |                                                                                                 | 0<br>0<br>0<br>0<br>0<br>0<br>0<br>0<br>0<br>0<br>0<br>0<br>0<br>0<br>0<br>0<br>0<br>0<br>0                                                                                                                                                                                                                                                                                                                                                                                                                            |                                 |                                                                                                                                                                                                                                                                                                                                                                                                                                                                                                                        |                                        |                                                                                                                        |                                |                                                                                                              | 0<br>0<br>0<br>0<br>0<br>0<br>0<br>0<br>0<br>0<br>0<br>0<br>0<br>0<br>0<br>0<br>0<br>0<br>0                                                                                                                                                                                                                                                                                                                                                                                                                                              |                                                                                       |                                                                                                                                        |  |
| Instruction/Instructional Support Costs                                                                                                                                                            | Purchased Services Subtotal                                              | 313,000                                                                                            |             | 0                                                                                               | 313,000                                                                                                                                                                                                                                                                                                                                                                                                                                                                                                                | 0                               | 313,000                                                                                                                                                                                                                                                                                                                                                                                                                                                                                                                | 0                                      | 0                                                                                                                      | 0                              | 0                                                                                                            | 313,000                                                                                                                                                                                                                                                                                                                                                                                                                                                                                                                                  | 0                                                                                     | 313,000                                                                                                                                |  |
| Classroom Materials/Equipment<br>Instructional Supplies<br>Textbooks<br>Media<br>Program Supplies<br>Classroom Equipment<br>Equipment Rental<br>Software<br>Other-Specify<br>Technolgy & Computers |                                                                          | 56,000 136,000 483,949 43,000 40,000 175,000                                                       | -           |                                                                                                 | 56,000           136,000           0           483,949           43,000           0           40,000           0           175,000           0           0           0           0           0           0           0           0           0           0           0           0           0           0           0           0           0           0           0           0           0           0           0           0           0           0           0           0           0           0           0 |                                 | 56,000           138,000           0           483,948           43,000           0           40,000           0           175,000           0           0           0           0           0           0           0           0           0           0           0           0           0           0           0           0           0           0           0           0           0           0           0           0           0           0           0           0           0           0           0 |                                        |                                                                                                                        |                                |                                                                                                              | 56,000           136,000           0           483,949           43,000           0           40,000           0           0           0           0           0           0           0           0           0           0           0           0           0           0           0           0           0           0           0           0           0           0           0           0           0           0           0           0           0           0           0           0           0           0           0 |                                                                                       | $\begin{array}{c} 56,000\\ 136,000\\ 0\\ 0\\ 483,949\\ 43,000\\ 0\\ 0\\ 0\\ 175,000\\ 0\\ 0\\ 0\\ 0\\ 0\\ 0\\ 0\\ 0\\ 0\\ 0\\ 0\\ 0\\$ |  |
|                                                                                                                                                                                                    | Materials/Equipment Subtotal                                             | 933,949                                                                                            |             | 0                                                                                               | 0<br>0<br>0<br>933,949                                                                                                                                                                                                                                                                                                                                                                                                                                                                                                 | 0                               | 0<br>0<br>0<br>933,949                                                                                                                                                                                                                                                                                                                                                                                                                                                                                                 | 0                                      | 0                                                                                                                      | 0                              | 0                                                                                                            | 0<br>0<br>0<br>933,949                                                                                                                                                                                                                                                                                                                                                                                                                                                                                                                   | 0                                                                                     | 0<br>0<br>0<br>933,949                                                                                                                 |  |