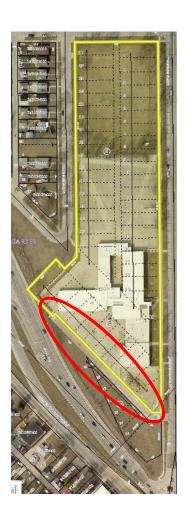

## Map of Proposed Acquisition for Portion of Alley:

Northwest-southeast alley in the block bounded by West Fond du Lac Avenue, West Lancaster Avenue, North 68th Street and North 69th Street.

The approval of this recommendation will allow the administration to work with the City of Milwaukee to acquire the portion of the alley that was allocated to the State of Wisconsin Department of Transportation in order for the District to make better use of the site as part of the planned parking lot reconstruction project at Lancaster School.