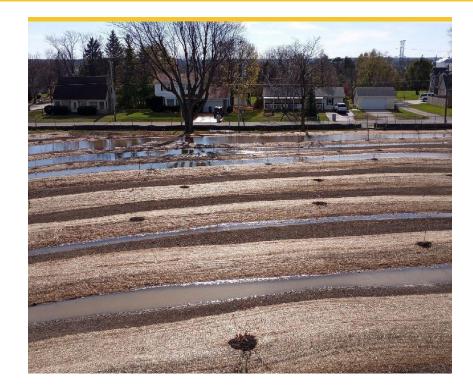

### What's On the Horizon

- Food Forest
  - Preventing runoff
  - Planting berries
  - $\circ$  Animals
- Raised Beds
- Mequon Nature Preserve