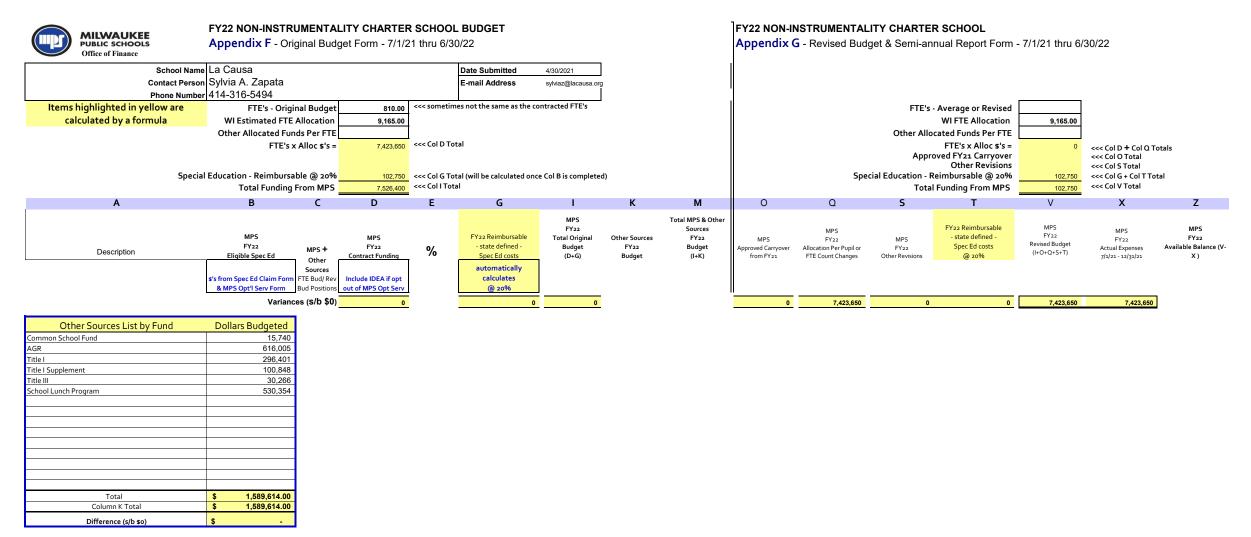

| a Administration<br>Scholarships  | 990,956                                                                                                         |                |                                        | 330,330                  |                       | 330,330                      |                           |                                 |                 |                                                                                       | 990,956<br>0            |                                                                                      |                        |





Funding should be

102,750

0 (7,423,650)

http://proxy.milwaukee.kl2.wi.us\_Budget &Finance/Budget Preparations - Non-instrumentality Charter Schools



## NOTE:

• Submit above report, when completed, - Appendices F & G - by e-mail in Excel format To... Ashley Hughes (hughesaa@milwaukee.k12.wi.us) and Cc... Bridget Schock (shockbx@milwaukee.k12.wi.us)

and Felecia Jasper-Mitchell (jasperfc@milwaukee.k12.wi.us)

• The school employee, who is in charge of approving this completed report, must send the e-mail directly or be Cc'ed on the e-mail to acknowledge he/she has authorized the submission of this report to MPS.