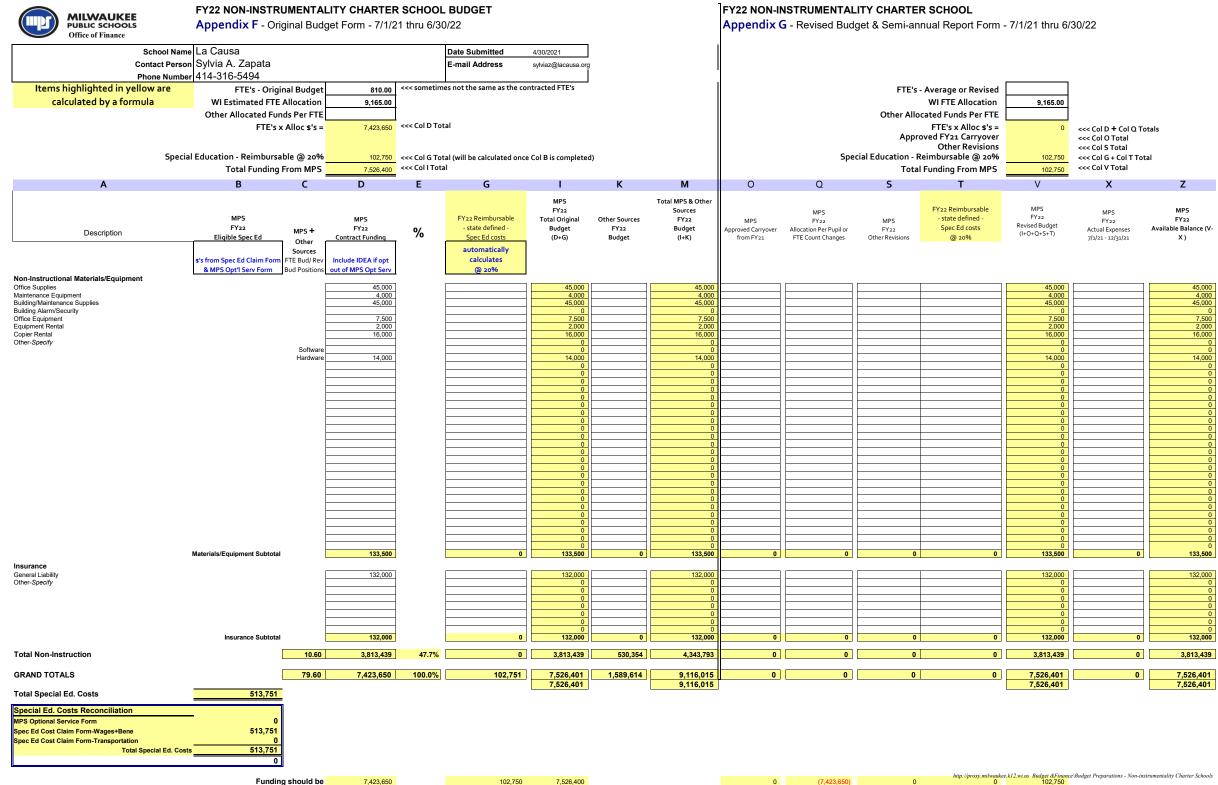

Funding should be

102,750

0 (7,423,650)

http://proxy.milwaukee.kl2.wi.us\_Budget &Finance/Budget Preparations - Non-instrumentality Charter Schools