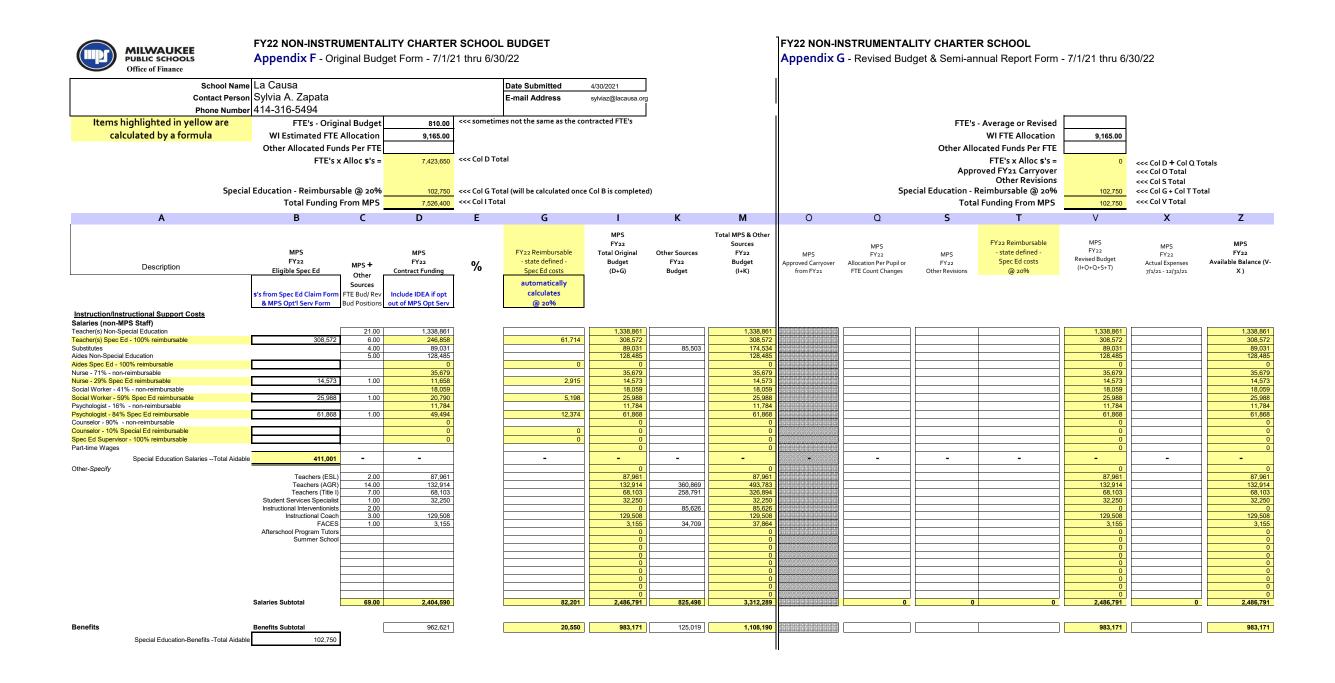

FY22 Budget based on 810 FTEs.

| For MPS Office of Finance | ce Use Only |
|---------------------------|-------------|
| Received By:              | Date:       |
| Approved By:              | Date:       |
| Notes:                    |             |
|                           |             |