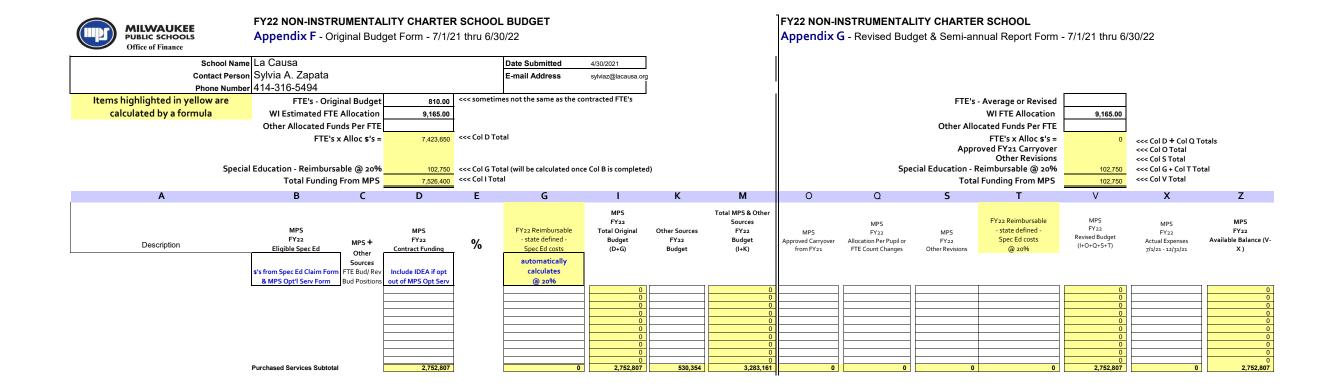

| MILWAUKEE<br>PUBLIC SCHOOLS<br>Office of Finance                                                                                                                                       | FY22 NON-INSTRU<br>Appendix F - Orig                                    |                                           |                                                                           |                                 |                                                                                                 |                                                                                             |                                 |                                                                                             |                                        | STRUMENTAL                                                  |                                | R SCHOOL                                                                                                                            | - 7/1/21 thru 6/                                                                            | /30/22                                                    |                                                                                             |
|----------------------------------------------------------------------------------------------------------------------------------------------------------------------------------------|-------------------------------------------------------------------------|-------------------------------------------|---------------------------------------------------------------------------|---------------------------------|-------------------------------------------------------------------------------------------------|---------------------------------------------------------------------------------------------|---------------------------------|---------------------------------------------------------------------------------------------|----------------------------------------|-------------------------------------------------------------|--------------------------------|-------------------------------------------------------------------------------------------------------------------------------------|---------------------------------------------------------------------------------------------|-----------------------------------------------------------|---------------------------------------------------------------------------------------------|
| Contact Perso<br>Phone Numb                                                                                                                                                            | ne La Causa<br>on Sylvia A. Zapata<br>er 414-316-5494                   |                                           |                                                                           |                                 | Date Submitted<br>E-mail Address                                                                | 4/30/2021<br>sylviaz@lacausa.org                                                            | 9                               |                                                                                             |                                        |                                                             |                                |                                                                                                                                     |                                                                                             |                                                           |                                                                                             |
| Items highlighted in yellow are<br>calculated by a formula                                                                                                                             | FTE's - Origin<br>WI Estimated FTE A<br>Other Allocated Func<br>FTE's x | Allocation<br>ds Per FTE<br>Alloc \$'s =  | 9,165.00                                                                  | <<< sometim                     | es not the same as the co                                                                       | ntracted FTE's                                                                              |                                 |                                                                                             |                                        |                                                             | Other Allo<br>Appr             | - Average or Revised<br>WI FTE Allocation<br>ocated Funds Per FTE<br>FTE's x Alloc \$'s =<br>oved FY21 Carryover<br>Other Revisions | 9,165.00                                                                                    | <<< Col D + Col Q T<br><<< Col O Total<br><<< Col S Total | otals                                                                                       |
| Spec                                                                                                                                                                                   | ial Education - Reimbursab<br>Total Funding F                           |                                           |                                                                           | <<< Col G Tot<br><<< Col I Tota | al (will be calculated onco<br>I                                                                | e Col B is complete                                                                         | d)                              |                                                                                             |                                        | Spe                                                         |                                | Reimbursable @ 20%<br>I Funding From MPS                                                                                            | 102,750<br>102,750                                                                          | <<< Col G + Col T To<br><<< Col V Total                   | tal                                                                                         |
| Α                                                                                                                                                                                      | В                                                                       | с —                                       | D                                                                         | E                               | G                                                                                               | I                                                                                           | К                               | М                                                                                           | 0                                      | Q                                                           | S                              | T                                                                                                                                   | V                                                                                           | Х                                                         | Z                                                                                           |
| Description                                                                                                                                                                            |                                                                         | Sources<br>FTE Bud/ Rev                   | MPS<br>FY22<br>Contract Funding<br>Include IDEA if opt<br>of MPS Opt Serv | %                               | FY22 Reimbursable<br>- state defined -<br>Spec Ed costs<br>automatically<br>calculates<br>@ 20% | MPS<br>FY22<br>Total Original<br>Budget<br>(D+G)                                            | Other Sources<br>FY22<br>Budget | Total MPS & Other<br>Sources<br>FY22<br>Budget<br>(l+K)                                     | MPS<br>Approved Carryover<br>from FY21 | MPS<br>FY22<br>Allocation Per Pupil or<br>FTE Count Changes | MPS<br>FY22<br>Other Revisions | FY22 Reimbursable<br>- state defined -<br>Spec Ed costs<br>@ 20%                                                                    | MPS<br>FY22<br>Revised Budget<br>(I+O+Q+S+T)                                                | MPS<br>FY22<br>Actual Expenses<br>7/1/21 - 12/31/21       | MPS<br>FY22<br>Available Balance (V-<br>X )                                                 |
| Purchased Services<br>Consultants/Contracted Services<br>Extracurricular Activities<br>Field Trips<br>Staff Development-travel/conferences<br>Car allowance-instructional staff travel |                                                                         |                                           | 5,000<br>8,000<br>30,000<br>3,000                                         |                                 |                                                                                                 | 5,000<br>0<br>8,000<br>30,000<br>3,000<br>10,000                                            |                                 | 5,000<br>0<br>8,000<br>30,000<br>3,000                                                      |                                        |                                                             |                                |                                                                                                                                     | 5,000<br>0<br>8,000<br>30,000<br>3,000<br>10,000                                            |                                                           | 5,000<br>0<br>8,000<br>30,000<br>3,000<br>10,000                                            |
| Duplicating<br>Optional Services from MPS - Special Ed<br>Price List Services from MPS<br>Other-Specify                                                                                |                                                                         |                                           | 10,000<br>0                                                               |                                 | 0                                                                                               | 10,000<br>0<br>0<br>0<br>0                                                                  |                                 | 10,000<br>0<br>0<br>0<br>0<br>0                                                             |                                        |                                                             |                                |                                                                                                                                     | 0<br>0<br>0<br>0                                                                            |                                                           | 10,000<br>0<br>0<br>0<br>0<br>0<br>0                                                        |
|                                                                                                                                                                                        | Purchased Services Subtotal                                             |                                           | 56.000                                                                    |                                 |                                                                                                 | 0<br>0<br>0<br>0<br>0<br>0<br>0<br>0<br>0<br>0<br>0<br>0<br>0<br>0<br>0<br>0<br>0<br>0<br>0 |                                 | 0<br>0<br>0<br>0<br>0<br>0<br>0<br>0<br>0<br>0<br>0<br>0<br>0<br>0<br>0<br>0<br>0<br>0<br>0 |                                        |                                                             |                                |                                                                                                                                     | 0<br>0<br>0<br>0<br>0<br>0<br>0<br>0<br>0<br>0<br>0<br>0<br>0<br>0<br>0<br>0<br>0<br>0<br>0 |                                                           | 0<br>0<br>0<br>0<br>0<br>0<br>0<br>0<br>0<br>0<br>0<br>0<br>0<br>0<br>0<br>0<br>0<br>0<br>0 |
| Instruction/Instructional Support Costs<br>Classroom Materials/Equipment                                                                                                               | Fulchased Services Sublola                                              |                                           |                                                                           |                                 |                                                                                                 |                                                                                             |                                 |                                                                                             |                                        |                                                             |                                |                                                                                                                                     |                                                                                             |                                                           |                                                                                             |
| Instructional Supplies<br>Textbooks<br>Media<br>Program Supplies<br>Classroom Equipment                                                                                                |                                                                         |                                           | 60,000<br>2,000<br>75,000                                                 |                                 |                                                                                                 | 60,000<br>0<br>2,000<br>75,000                                                              |                                 | 60,000<br>0<br>0<br>2,000<br>75,000                                                         |                                        |                                                             |                                |                                                                                                                                     | 60,000<br>0<br>2,000<br>75,000                                                              |                                                           | 60,000<br>0<br>2,000<br>75,000                                                              |
| Equipment Rental<br>Software<br>Other- <i>Specify</i>                                                                                                                                  |                                                                         | Hardware<br>AGR<br>CSF<br>Title I and I-R | 50,000                                                                    |                                 |                                                                                                 | 0<br>0<br>50,000<br>0<br>0<br>0                                                             | 44,492<br>15,740<br>18,245      | 0<br>0<br>50,000<br>44,492<br>15,740<br>18,245                                              |                                        |                                                             |                                |                                                                                                                                     | 0<br>0<br>50,000<br>0<br>0<br>0                                                             |                                                           | 0<br>0<br>0<br>50,000<br>0<br>0<br>0                                                        |
|                                                                                                                                                                                        |                                                                         | Title III                                 |                                                                           |                                 |                                                                                                 | 0<br>0<br>0<br>0<br>0                                                                       | 30,266                          | 30,266<br>0<br>0<br>0<br>0<br>0<br>0                                                        |                                        |                                                             |                                |                                                                                                                                     | 0<br>0<br>0<br>0<br>0<br>0                                                                  |                                                           | 0<br>0<br>0<br>0<br>0<br>0                                                                  |
|                                                                                                                                                                                        |                                                                         |                                           |                                                                           |                                 |                                                                                                 | 0<br>0<br>0<br>0<br>0<br>0                                                                  |                                 | 0<br>0<br>0<br>0<br>0<br>0                                                                  |                                        |                                                             |                                |                                                                                                                                     | 0<br>0<br>0<br>0<br>0<br>0<br>0                                                             |                                                           | 0<br>0<br>0<br>0<br>0<br>0<br>0                                                             |
|                                                                                                                                                                                        | Materials/Equipment Subtotal                                            |                                           | 187,000                                                                   |                                 | 0                                                                                               | 0<br>187,000                                                                                | 108,743                         | 0<br>295,743                                                                                | 0                                      | 0                                                           | 0                              | 0                                                                                                                                   | 0<br>187,000                                                                                | 0                                                         | 0<br>187,000                                                                                |
| Total Instruction                                                                                                                                                                      | Γ                                                                       | 69.00                                     | 3,610,211                                                                 | 52.3%                           | 102,751                                                                                         | 3,712,962                                                                                   | 1,059,260                       | 4,772,222                                                                                   | 0                                      | 0                                                           | 0                              |                                                                                                                                     | 3,712,962                                                                                   | 0<br>ce\Budget Preparations - Non-in                      |                                                                                             |