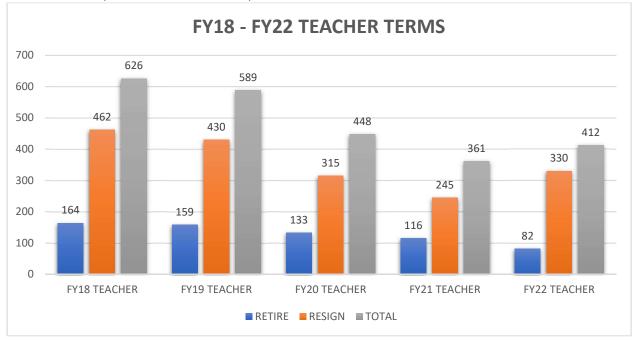

LEAVES OF ABSENCE, REPORT ON CERTIFICATED RESIGNATIONS, CLASSIFIED RETIREMENTS, AFFIRMATIVE ACTION REPORT, REPORT ON HIRE DATA, AND REPORT ON RESIGNATION DATA





(Attachment 7) ACTION ON MONTHLY PERSONNEL MATTERS: ACTION ON CLASSIFIED PERSONNEL TRANSACTIONS, ACTION ON CERTIFICATED APPOINTMENTS, ACTION ON CERTIFICATED LEAVES OF ABSENCE, REPORT ON CERTIFICATED RESIGNATIONS, CLASSIFIED RETIREMENTS, AFFIRMATIVE ACTION REPORT, REPORT ON HIRE DATA, AND REPORT ON RESIGNATION DATA



(Attachment 7) ACTION ON MONTHLY PERSONNEL MATTERS: ACTION ON CLASSIFIED PERSONNEL TRANSACTIONS, ACTION ON CERTIFICATED APPOINTMENTS, ACTION ON CERTIFICATED LEAVES OF ABSENCE, REPORT ON CERTIFICATED RESIGNATIONS, CLASSIFIED RETIREMENTS, AFFIRMATIVE ACTION REPORT, REPORT ON HIRE DATA, AND REPORT ON RESIGNATION DATA