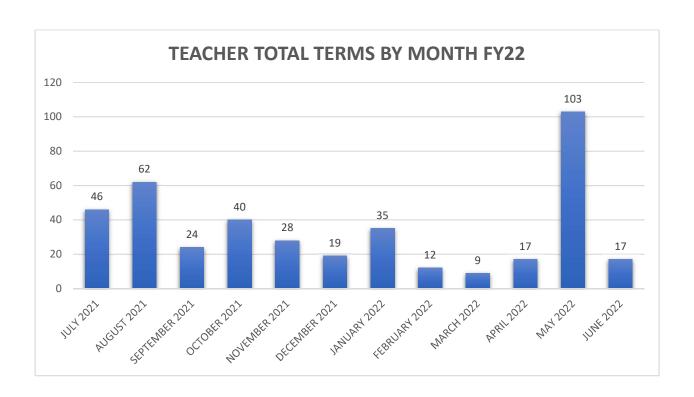

(Attachment 7) ACTION ON MONTHLY PERSONNEL MATTERS: ACTION ON CLASSIFIED PERSONNEL TRANSACTIONS, ACTION ON CERTIFICATED APPOINTMENTS, ACTION ON CERTIFICATED LEAVES OF ABSENCE, REPORT ON CERTIFICATED RESIGNATIONS, CLASSIFIED RETIREMENTS, AFFIRMATIVE ACTION REPORT, REPORT ON HIRE DATA, AND REPORT ON RESIGNATION DATA