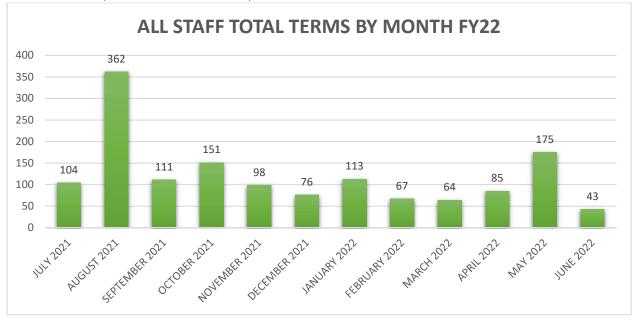

(Attachment 7) ACTION ON MONTHLY PERSONNEL MATTERS: ACTION ON CLASSIFIED PERSONNEL TRANSACTIONS, ACTION ON CERTIFICATED APPOINTMENTS, ACTION ON CERTIFICATED LEAVES OF ABSENCE, REPORT ON CERTIFICATED RESIGNATIONS, CLASSIFIED RETIREMENTS, AFFIRMATIVE ACTION REPORT, REPORT ON HIRE DATA, AND REPORT ON RESIGNATION DATA