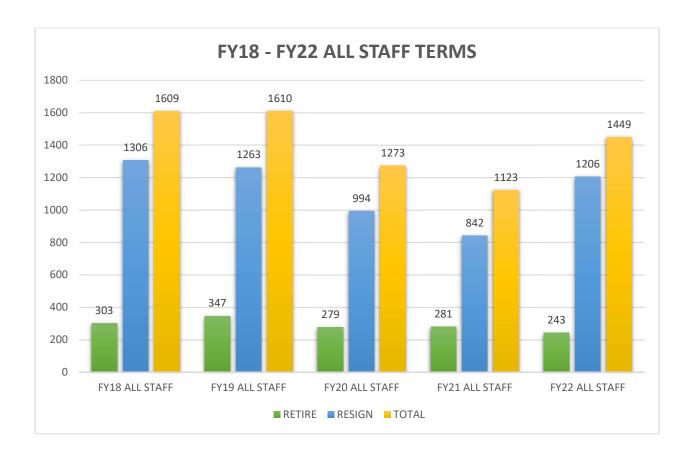

(Attachment 7) ACTION ON MONTHLY PERSONNEL MATTERS: ACTION ON CLASSIFIED PERSONNEL TRANSACTIONS, ACTION ON CERTIFICATED APPOINTMENTS, ACTION ON CERTIFICATED LEAVES OF ABSENCE, REPORT ON CERTIFICATED RESIGNATIONS, CLASSIFIED RETIREMENTS, AFFIRMATIVE ACTION REPORT, REPORT ON HIRE DATA, AND REPORT ON RESIGNATION DATA