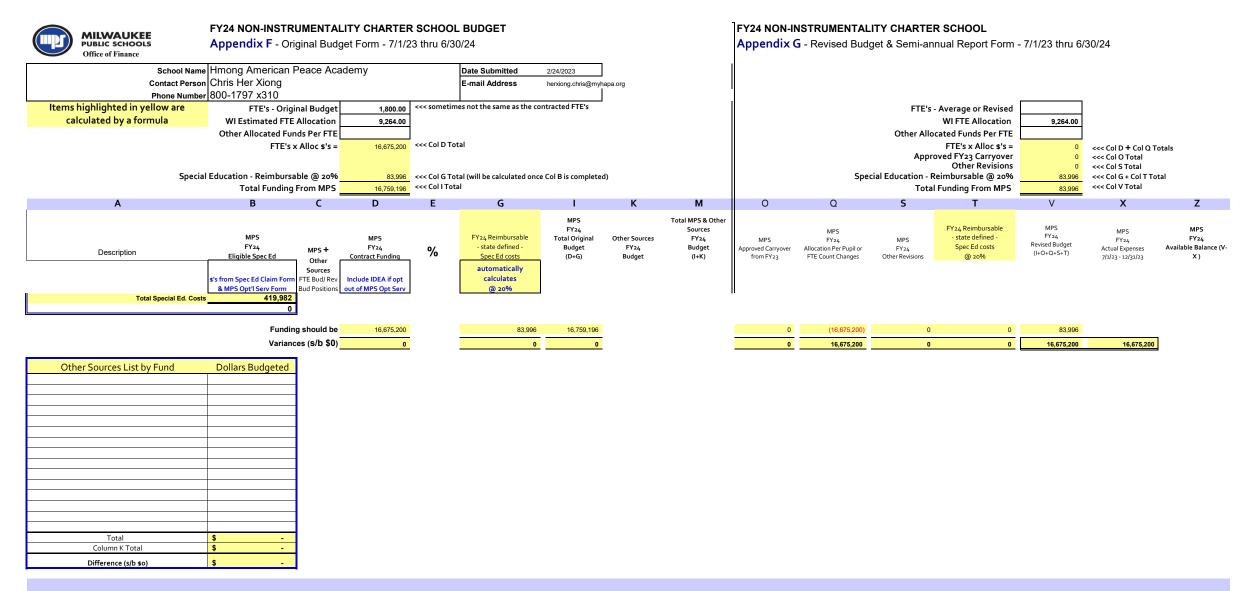

| MILWAUKEE<br>PUBLIC SCHOOLS<br>Office of Finance                                                                                         | FY24 NON-INSTRUMENTA<br>Appendix F - Original Bud                                                                                         | lget Form - 7/1/23                 |                                                  |                                                                                                 |                                                                                             |                                 |                                                                                                           |                                        | NSTRUMENTAL<br>G - Revised Bud                               |                                | R SCHOOL                                                                                                                             | - 7/1/23 thru 6/                                                                                | 30/24                                                                                        |                                                                                                 |
|------------------------------------------------------------------------------------------------------------------------------------------|-------------------------------------------------------------------------------------------------------------------------------------------|------------------------------------|--------------------------------------------------|-------------------------------------------------------------------------------------------------|---------------------------------------------------------------------------------------------|---------------------------------|-----------------------------------------------------------------------------------------------------------|----------------------------------------|--------------------------------------------------------------|--------------------------------|--------------------------------------------------------------------------------------------------------------------------------------|-------------------------------------------------------------------------------------------------|----------------------------------------------------------------------------------------------|-------------------------------------------------------------------------------------------------|
| Contact Perso<br>Phone Numb                                                                                                              | ne Hmong American Peace Ac<br>on Chris Her Xiong<br>er 800-1797 x310                                                                      | -                                  |                                                  | Date Submitted<br>E-mail Address                                                                | 2/24/2023<br>herxiong.chris@mył                                                             | napa.org                        |                                                                                                           |                                        |                                                              |                                |                                                                                                                                      |                                                                                                 |                                                                                              |                                                                                                 |
| Items highlighted in yellow are<br>calculated by a formula                                                                               | FTE's - Original Budget<br>WI Estimated FTE Allocation                                                                                    | 9,264.00                           | <<< sometim                                      | es not the same as the co                                                                       | ontracted FTE's                                                                             |                                 |                                                                                                           |                                        |                                                              |                                | - Average or Revised<br>WI FTE Allocation                                                                                            | 9,264.00                                                                                        |                                                                                              |                                                                                                 |
| Spec                                                                                                                                     | Other Allocated Funds Per FTE<br>FTE's x Alloc \$'s =<br>ial Education - Reimbursable @ 20%<br>Total Funding From MPS                     | 16,675,200<br>83,996               | <<< Col D Tot<br><<< Col G Tot<br><<< Col I Tota | tal (will be calculated onc                                                                     | e Col B is complete                                                                         | d)                              |                                                                                                           |                                        | Spe                                                          | Appi<br>cial Education -       | ocated Funds Per FTE<br>FTE's x Alloc \$'s =<br>roved FY23 Carryover<br>Other Revisions<br>Reimbursable @ 20%<br>al Funding From MPS | 0<br>0<br>83,996<br>83,996                                                                      | < Col D + Col Q To<br>< Col O Total<br>< Col S Total<br>< Col G + Col T Tot<br>< Col V Total |                                                                                                 |
| А                                                                                                                                        | B C                                                                                                                                       | D                                  | Е                                                | G                                                                                               | 1                                                                                           | К                               | М                                                                                                         | 0                                      | Q                                                            | S                              | T                                                                                                                                    | V                                                                                               | Х                                                                                            | Z                                                                                               |
| Description                                                                                                                              | MPS<br>FY24 MPS +<br>Eligible Spec Ed<br>Sources<br>s's from Spec Ed Claim Form<br>FTE Bud/ Rev<br>& MPS Opt'I Serv Form<br>Bud Positions |                                    | %                                                | FY24 Reimbursable<br>- state defined -<br>Spec Ed costs<br>automatically<br>calculates<br>@ 20% | MPS<br>FY24<br>Total Original<br>Budget<br>(D+G)                                            | Other Sources<br>FY24<br>Budget | Total MPS & Other<br>Sources<br>FY24<br>Budget<br>(I+K)                                                   | MPS<br>Approved Carryover<br>from FY23 | MPS<br>FY 24<br>Allocation Per Pupil or<br>FTE Count Changes | MPS<br>FY24<br>Other Revisions | FY24 Reimbursable<br>- state defined -<br>Spec Ed costs<br>@ 20%                                                                     | MPS<br>FY 24<br>Revised Budget<br>(I+O+Q+S+T)                                                   | MPS<br>FY24<br>Actual Expenses<br>7/1/23 - 12/31/23                                          | MPS<br>FY24<br>Available Balance (V-<br>X )                                                     |
| Purchased Services<br>Consultants/Contracted Services                                                                                    |                                                                                                                                           | 10,000                             |                                                  |                                                                                                 | 10,000                                                                                      |                                 | 10,000                                                                                                    |                                        |                                                              |                                |                                                                                                                                      | 10,000                                                                                          |                                                                                              | 10,000                                                                                          |
| Extracurricular Activities<br>Field Trips                                                                                                |                                                                                                                                           |                                    |                                                  |                                                                                                 | 0                                                                                           |                                 | 0                                                                                                         |                                        |                                                              |                                |                                                                                                                                      | 0                                                                                               |                                                                                              | 0                                                                                               |
| Staff Development-travel/conferences<br>Car allowance-instructional staff travel                                                         |                                                                                                                                           |                                    |                                                  |                                                                                                 | 0                                                                                           |                                 | 0                                                                                                         |                                        |                                                              |                                |                                                                                                                                      | 0                                                                                               |                                                                                              | 0                                                                                               |
| Duplicating                                                                                                                              |                                                                                                                                           | 23,068                             |                                                  |                                                                                                 | 23,068                                                                                      |                                 | 23,068                                                                                                    |                                        |                                                              |                                |                                                                                                                                      | 23,068                                                                                          |                                                                                              | 23,068                                                                                          |
| Optional Services from MPS - Special Ed<br>Price List Services from MPS                                                                  |                                                                                                                                           | 0                                  |                                                  | 0                                                                                               | 0                                                                                           |                                 | 0                                                                                                         |                                        |                                                              |                                |                                                                                                                                      | 0                                                                                               |                                                                                              | 0                                                                                               |
| Instruction/Instructional Support Costs<br>Classroom Materials/Equipment                                                                 | Purchased Services Subtotal                                                                                                               | 33,068                             |                                                  |                                                                                                 | 0<br>0<br>0<br>0<br>0<br>0<br>0<br>0<br>0<br>0<br>0<br>0<br>0<br>0<br>0<br>0<br>0<br>0<br>0 | 0                               | 0<br>0<br>0<br>0<br>0<br>0<br>0<br>0<br>0<br>0<br>0<br>0<br>0<br>0<br>0<br>0<br>0<br>0<br>0               |                                        |                                                              |                                | 0                                                                                                                                    | 0<br>0<br>0<br>0<br>0<br>0<br>0<br>0<br>0<br>0<br>0<br>0<br>0<br>0<br>0<br>0<br>0<br>0<br>0     |                                                                                              | 0<br>0<br>0<br>0<br>0<br>0<br>0<br>0<br>0<br>0<br>0<br>0<br>0<br>0<br>0<br>0<br>0<br>0<br>0     |
| Instructional Supplies<br>Textbooks<br>Media<br>Program Supplies<br>Classroom Equipment<br>Equipment Rental<br>Software<br>Other-Specify |                                                                                                                                           | 90,000<br>25,000<br>5,000<br>5,000 |                                                  |                                                                                                 | 90,000<br>25,000<br>0<br>5,000<br>0<br>0<br>0<br>0<br>0<br>0<br>0<br>0<br>0<br>0<br>0<br>0  |                                 | 90,000<br>25,000<br>0<br>0<br>0<br>0<br>5,000<br>0<br>0<br>0<br>0<br>0<br>0<br>0<br>0<br>0<br>0<br>0<br>0 |                                        |                                                              |                                |                                                                                                                                      | 90,000<br>25,000<br>0<br>5,000<br>0<br>0<br>0<br>0<br>0<br>0<br>0<br>0<br>0<br>0<br>0<br>0<br>0 |                                                                                              | 90,000<br>25,000<br>0<br>0<br>0<br>0<br>0<br>5,000<br>0<br>0<br>0<br>0<br>0<br>0<br>0<br>0<br>0 |
|                                                                                                                                          | Materials/Equipment Subtotal                                                                                                              | 125,000                            |                                                  | 0                                                                                               | 0<br>125,000                                                                                | 0                               | 0 125,000                                                                                                 | 0                                      | 0                                                            | 0                              | 0                                                                                                                                    | 0<br>125,000                                                                                    | 0                                                                                            | 0<br>125,000                                                                                    |