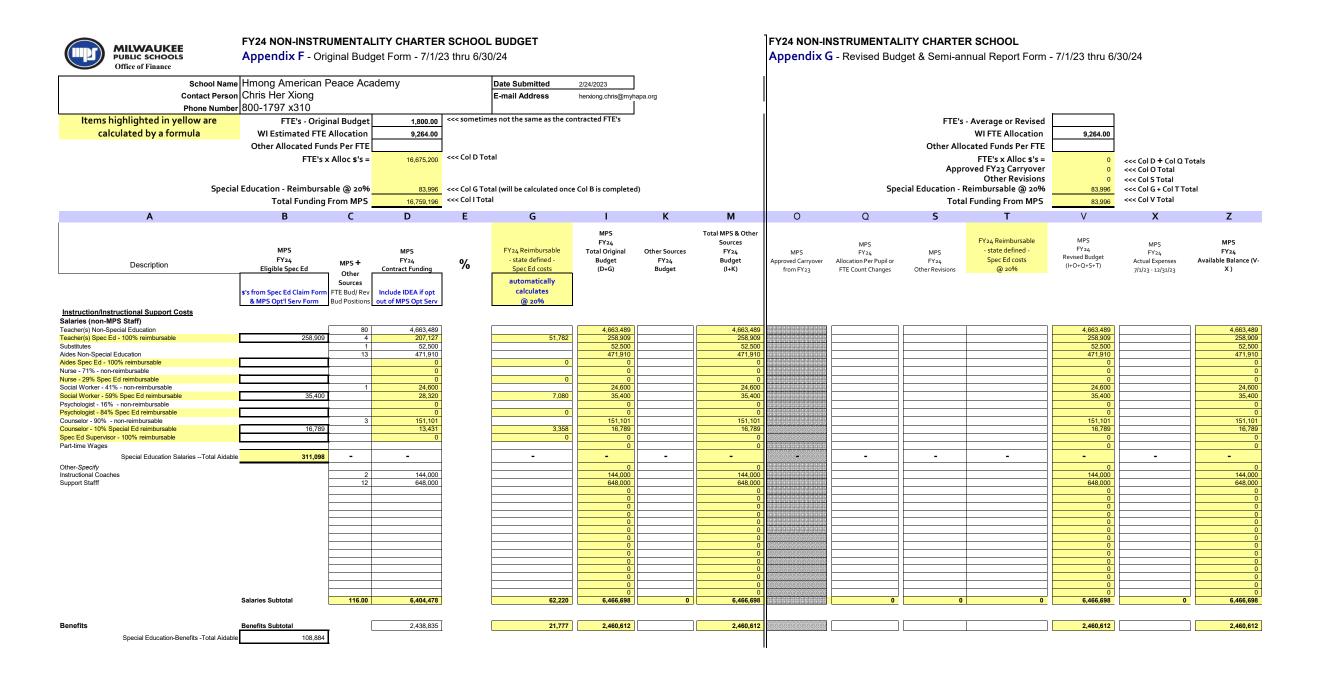

| MILWAUKEE<br>PUBLIC SCHOOLS<br>Office of Finance                                                                                         | FY24 NON-INSTRUMENTA<br>Appendix F - Original Bud                                                                                         | lget Form - 7/1/23                 |                                                  |                                                                                                 |                                                                                             |                                 |                                                                                                           |                                        | NSTRUMENTAL<br>G - Revised Bud                               |                                | R SCHOOL                                                                                                                             | - 7/1/23 thru 6/                                                                                | 30/24                                                                                        |                                                                                                 |
|------------------------------------------------------------------------------------------------------------------------------------------|-------------------------------------------------------------------------------------------------------------------------------------------|------------------------------------|--------------------------------------------------|-------------------------------------------------------------------------------------------------|---------------------------------------------------------------------------------------------|---------------------------------|-----------------------------------------------------------------------------------------------------------|----------------------------------------|--------------------------------------------------------------|--------------------------------|--------------------------------------------------------------------------------------------------------------------------------------|-------------------------------------------------------------------------------------------------|----------------------------------------------------------------------------------------------|-------------------------------------------------------------------------------------------------|
| Contact Perso<br>Phone Numb                                                                                                              | ne Hmong American Peace Ac<br>on Chris Her Xiong<br>er 800-1797 x310                                                                      | -                                  |                                                  | Date Submitted<br>E-mail Address                                                                | 2/24/2023<br>herxiong.chris@mył                                                             | napa.org                        |                                                                                                           |                                        |                                                              |                                |                                                                                                                                      |                                                                                                 |                                                                                              |                                                                                                 |
| Items highlighted in yellow are<br>calculated by a formula                                                                               | FTE's - Original Budget<br>WI Estimated FTE Allocation                                                                                    | 9,264.00                           | <<< sometim                                      | es not the same as the co                                                                       | ontracted FTE's                                                                             |                                 |                                                                                                           |                                        |                                                              |                                | - Average or Revised<br>WI FTE Allocation                                                                                            | 9,264.00                                                                                        |                                                                                              |                                                                                                 |
| Spec                                                                                                                                     | Other Allocated Funds Per FTE<br>FTE's x Alloc \$'s =<br>ial Education - Reimbursable @ 20%<br>Total Funding From MPS                     | 16,675,200<br>83,996               | <<< Col D Tot<br><<< Col G Tot<br><<< Col I Tota | tal (will be calculated onc                                                                     | e Col B is complete                                                                         | d)                              |                                                                                                           |                                        | Spe                                                          | Appi<br>cial Education -       | ocated Funds Per FTE<br>FTE's x Alloc \$'s =<br>roved FY23 Carryover<br>Other Revisions<br>Reimbursable @ 20%<br>al Funding From MPS | 0<br>0<br>83,996<br>83,996                                                                      | < Col D + Col Q To<br>< Col O Total<br>< Col S Total<br>< Col G + Col T Tot<br>< Col V Total |                                                                                                 |
| А                                                                                                                                        | B C                                                                                                                                       | D                                  | Е                                                | G                                                                                               | 1                                                                                           | К                               | М                                                                                                         | 0                                      | Q                                                            | S                              | T                                                                                                                                    | V                                                                                               | Х                                                                                            | Z                                                                                               |
| Description                                                                                                                              | MPS<br>FY24 MPS +<br>Eligible Spec Ed<br>Sources<br>s's from Spec Ed Claim Form<br>FTE Bud/ Rev<br>& MPS Opt'I Serv Form<br>Bud Positions |                                    | %                                                | FY24 Reimbursable<br>- state defined -<br>Spec Ed costs<br>automatically<br>calculates<br>@ 20% | MPS<br>FY24<br>Total Original<br>Budget<br>(D+G)                                            | Other Sources<br>FY24<br>Budget | Total MPS & Other<br>Sources<br>FY24<br>Budget<br>(I+K)                                                   | MPS<br>Approved Carryover<br>from FY23 | MPS<br>FY 24<br>Allocation Per Pupil or<br>FTE Count Changes | MPS<br>FY24<br>Other Revisions | FY24 Reimbursable<br>- state defined -<br>Spec Ed costs<br>@ 20%                                                                     | MPS<br>FY 24<br>Revised Budget<br>(I+O+Q+S+T)                                                   | MPS<br>FY24<br>Actual Expenses<br>7/1/23 - 12/31/23                                          | MPS<br>FY24<br>Available Balance (V-<br>X )                                                     |
| Purchased Services<br>Consultants/Contracted Services                                                                                    |                                                                                                                                           | 10,000                             |                                                  |                                                                                                 | 10,000                                                                                      |                                 | 10,000                                                                                                    |                                        |                                                              |                                |                                                                                                                                      | 10,000                                                                                          |                                                                                              | 10,000                                                                                          |
| Extracurricular Activities<br>Field Trips                                                                                                |                                                                                                                                           |                                    |                                                  |                                                                                                 | 0                                                                                           |                                 | 0                                                                                                         |                                        |                                                              |                                |                                                                                                                                      | 0                                                                                               |                                                                                              | 0                                                                                               |
| Staff Development-travel/conferences<br>Car allowance-instructional staff travel                                                         |                                                                                                                                           |                                    |                                                  |                                                                                                 | 0                                                                                           |                                 | 0                                                                                                         |                                        |                                                              |                                |                                                                                                                                      | 0                                                                                               |                                                                                              | 0                                                                                               |
| Duplicating                                                                                                                              |                                                                                                                                           | 23,068                             |                                                  |                                                                                                 | 23,068                                                                                      |                                 | 23,068                                                                                                    |                                        |                                                              |                                |                                                                                                                                      | 23,068                                                                                          |                                                                                              | 23,068                                                                                          |
| Optional Services from MPS - Special Ed<br>Price List Services from MPS                                                                  |                                                                                                                                           | 0                                  |                                                  | 0                                                                                               | 0                                                                                           |                                 | 0                                                                                                         |                                        |                                                              |                                |                                                                                                                                      | 0                                                                                               |                                                                                              | 0                                                                                               |
| Instruction/Instructional Support Costs<br>Classroom Materials/Equipment                                                                 | Purchased Services Subtotal                                                                                                               | 33,068                             |                                                  |                                                                                                 | 0<br>0<br>0<br>0<br>0<br>0<br>0<br>0<br>0<br>0<br>0<br>0<br>0<br>0<br>0<br>0<br>0<br>0<br>0 | 0                               | 0<br>0<br>0<br>0<br>0<br>0<br>0<br>0<br>0<br>0<br>0<br>0<br>0<br>0<br>0<br>0<br>0<br>0<br>0               |                                        |                                                              |                                | 0                                                                                                                                    | 0<br>0<br>0<br>0<br>0<br>0<br>0<br>0<br>0<br>0<br>0<br>0<br>0<br>0<br>0<br>0<br>0<br>0<br>0     |                                                                                              | 0<br>0<br>0<br>0<br>0<br>0<br>0<br>0<br>0<br>0<br>0<br>0<br>0<br>0<br>0<br>0<br>0<br>0<br>0     |
| Instructional Supplies<br>Textbooks<br>Media<br>Program Supplies<br>Classroom Equipment<br>Equipment Rental<br>Software<br>Other-Specify |                                                                                                                                           | 90,000<br>25,000<br>5,000<br>5,000 |                                                  |                                                                                                 | 90,000<br>25,000<br>0<br>5,000<br>0<br>0<br>0<br>0<br>0<br>0<br>0<br>0<br>0<br>0<br>0<br>0  |                                 | 90,000<br>25,000<br>0<br>0<br>0<br>0<br>5,000<br>0<br>0<br>0<br>0<br>0<br>0<br>0<br>0<br>0<br>0<br>0<br>0 |                                        |                                                              |                                |                                                                                                                                      | 90,000<br>25,000<br>0<br>5,000<br>0<br>0<br>0<br>0<br>0<br>0<br>0<br>0<br>0<br>0<br>0<br>0<br>0 |                                                                                              | 90,000<br>25,000<br>0<br>0<br>0<br>0<br>0<br>5,000<br>0<br>0<br>0<br>0<br>0<br>0<br>0<br>0<br>0 |
|                                                                                                                                          | Materials/Equipment Subtotal                                                                                                              | 125,000                            |                                                  | 0                                                                                               | 0<br>125,000                                                                                | 0                               | 0 125,000                                                                                                 | 0                                      | 0                                                            | 0                              | 0                                                                                                                                    | 0<br>125,000                                                                                    | 0                                                                                            | 0<br>125,000                                                                                    |