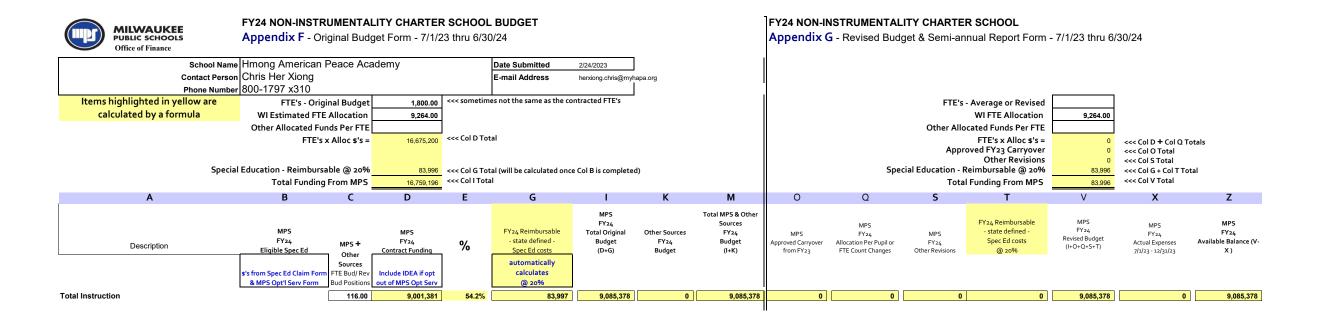

| MILWAUKEE<br>PUBLIC SCHOOLS<br>Office of Finance                                                                                         | FY24 NON-INSTRUMENTA<br>Appendix F - Original Bud                                                                                         | lget Form - 7/1/23                 |                                                  |                                                                                                 |                                                                                             |                                 |                                                                                                           |                                        | NSTRUMENTAL<br>G - Revised Bud                               |                                | R SCHOOL                                                                                                                             | - 7/1/23 thru 6/                                                                                | 30/24                                                                                        |                                                                                                 |
|------------------------------------------------------------------------------------------------------------------------------------------|-------------------------------------------------------------------------------------------------------------------------------------------|------------------------------------|--------------------------------------------------|-------------------------------------------------------------------------------------------------|---------------------------------------------------------------------------------------------|---------------------------------|-----------------------------------------------------------------------------------------------------------|----------------------------------------|--------------------------------------------------------------|--------------------------------|--------------------------------------------------------------------------------------------------------------------------------------|-------------------------------------------------------------------------------------------------|----------------------------------------------------------------------------------------------|-------------------------------------------------------------------------------------------------|
| Contact Perso<br>Phone Numb                                                                                                              | ne Hmong American Peace Ac<br>on Chris Her Xiong<br>er 800-1797 x310                                                                      | -                                  |                                                  | Date Submitted<br>E-mail Address                                                                | 2/24/2023<br>herxiong.chris@mył                                                             | napa.org                        |                                                                                                           |                                        |                                                              |                                |                                                                                                                                      |                                                                                                 |                                                                                              |                                                                                                 |
| Items highlighted in yellow are<br>calculated by a formula                                                                               | FTE's - Original Budget<br>WI Estimated FTE Allocation                                                                                    | 9,264.00                           | <<< sometim                                      | es not the same as the co                                                                       | ontracted FTE's                                                                             |                                 |                                                                                                           |                                        |                                                              |                                | - Average or Revised<br>WI FTE Allocation                                                                                            | 9,264.00                                                                                        |                                                                                              |                                                                                                 |
| Spec                                                                                                                                     | Other Allocated Funds Per FTE<br>FTE's x Alloc \$'s =<br>ial Education - Reimbursable @ 20%<br>Total Funding From MPS                     | 16,675,200<br>83,996               | <<< Col D Tot<br><<< Col G Tot<br><<< Col I Tota | tal (will be calculated onc                                                                     | e Col B is complete                                                                         | d)                              |                                                                                                           |                                        | Spe                                                          | Appi<br>cial Education -       | ocated Funds Per FTE<br>FTE's x Alloc \$'s =<br>roved FY23 Carryover<br>Other Revisions<br>Reimbursable @ 20%<br>al Funding From MPS | 0<br>0<br>83,996<br>83,996                                                                      | < Col D + Col Q To<br>< Col O Total<br>< Col S Total<br>< Col G + Col T Tot<br>< Col V Total |                                                                                                 |
| А                                                                                                                                        | B C                                                                                                                                       | D                                  | Е                                                | G                                                                                               | 1                                                                                           | К                               | М                                                                                                         | 0                                      | Q                                                            | S                              | T                                                                                                                                    | V                                                                                               | Х                                                                                            | Z                                                                                               |
| Description                                                                                                                              | MPS<br>FY24 MPS +<br>Eligible Spec Ed<br>Sources<br>s's from Spec Ed Claim Form<br>FTE Bud/ Rev<br>& MPS Opt'I Serv Form<br>Bud Positions |                                    | %                                                | FY24 Reimbursable<br>- state defined -<br>Spec Ed costs<br>automatically<br>calculates<br>@ 20% | MPS<br>FY24<br>Total Original<br>Budget<br>(D+G)                                            | Other Sources<br>FY24<br>Budget | Total MPS & Other<br>Sources<br>FY24<br>Budget<br>(I+K)                                                   | MPS<br>Approved Carryover<br>from FY23 | MPS<br>FY 24<br>Allocation Per Pupil or<br>FTE Count Changes | MPS<br>FY24<br>Other Revisions | FY24 Reimbursable<br>- state defined -<br>Spec Ed costs<br>@ 20%                                                                     | MPS<br>FY 24<br>Revised Budget<br>(I+O+Q+S+T)                                                   | MPS<br>FY24<br>Actual Expenses<br>7/1/23 - 12/31/23                                          | MPS<br>FY24<br>Available Balance (V-<br>X )                                                     |
| Purchased Services<br>Consultants/Contracted Services                                                                                    |                                                                                                                                           | 10,000                             |                                                  |                                                                                                 | 10,000                                                                                      |                                 | 10,000                                                                                                    |                                        |                                                              |                                |                                                                                                                                      | 10,000                                                                                          |                                                                                              | 10,000                                                                                          |
| Extracurricular Activities<br>Field Trips                                                                                                |                                                                                                                                           |                                    |                                                  |                                                                                                 | 0                                                                                           |                                 | 0                                                                                                         |                                        |                                                              |                                |                                                                                                                                      | 0                                                                                               |                                                                                              | 0                                                                                               |
| Staff Development-travel/conferences<br>Car allowance-instructional staff travel                                                         |                                                                                                                                           |                                    |                                                  |                                                                                                 | 0                                                                                           |                                 | 0                                                                                                         |                                        |                                                              |                                |                                                                                                                                      | 0                                                                                               |                                                                                              | 0                                                                                               |
| Duplicating                                                                                                                              |                                                                                                                                           | 23,068                             |                                                  |                                                                                                 | 23,068                                                                                      |                                 | 23,068                                                                                                    |                                        |                                                              |                                |                                                                                                                                      | 23,068                                                                                          |                                                                                              | 23,068                                                                                          |
| Optional Services from MPS - Special Ed<br>Price List Services from MPS                                                                  |                                                                                                                                           | 0                                  |                                                  | 0                                                                                               | 0                                                                                           |                                 | 0                                                                                                         |                                        |                                                              |                                |                                                                                                                                      | 0                                                                                               |                                                                                              | 0                                                                                               |
| Instruction/Instructional Support Costs<br>Classroom Materials/Equipment                                                                 | Purchased Services Subtotal                                                                                                               | 33,068                             |                                                  |                                                                                                 | 0<br>0<br>0<br>0<br>0<br>0<br>0<br>0<br>0<br>0<br>0<br>0<br>0<br>0<br>0<br>0<br>0<br>0<br>0 | 0                               | 0<br>0<br>0<br>0<br>0<br>0<br>0<br>0<br>0<br>0<br>0<br>0<br>0<br>0<br>0<br>0<br>0<br>0<br>0               |                                        |                                                              |                                | 0                                                                                                                                    | 0<br>0<br>0<br>0<br>0<br>0<br>0<br>0<br>0<br>0<br>0<br>0<br>0<br>0<br>0<br>0<br>0<br>0<br>0     |                                                                                              | 0<br>0<br>0<br>0<br>0<br>0<br>0<br>0<br>0<br>0<br>0<br>0<br>0<br>0<br>0<br>0<br>0<br>0<br>0     |
| Instructional Supplies<br>Textbooks<br>Media<br>Program Supplies<br>Classroom Equipment<br>Equipment Rental<br>Software<br>Other-Specify |                                                                                                                                           | 90,000<br>25,000<br>5,000<br>5,000 |                                                  |                                                                                                 | 90,000<br>25,000<br>0<br>5,000<br>0<br>0<br>0<br>0<br>0<br>0<br>0<br>0<br>0<br>0<br>0<br>0  |                                 | 90,000<br>25,000<br>0<br>0<br>0<br>0<br>5,000<br>0<br>0<br>0<br>0<br>0<br>0<br>0<br>0<br>0<br>0<br>0<br>0 |                                        |                                                              |                                |                                                                                                                                      | 90,000<br>25,000<br>0<br>5,000<br>0<br>0<br>0<br>0<br>0<br>0<br>0<br>0<br>0<br>0<br>0<br>0<br>0 |                                                                                              | 90,000<br>25,000<br>0<br>0<br>0<br>0<br>0<br>5,000<br>0<br>0<br>0<br>0<br>0<br>0<br>0<br>0<br>0 |
|                                                                                                                                          | Materials/Equipment Subtotal                                                                                                              | 125,000                            |                                                  | 0                                                                                               | 0<br>125,000                                                                                | 0                               | 0 125,000                                                                                                 | 0                                      | 0                                                            | 0                              | 0                                                                                                                                    | 0<br>125,000                                                                                    | 0                                                                                            | 0<br>125,000                                                                                    |