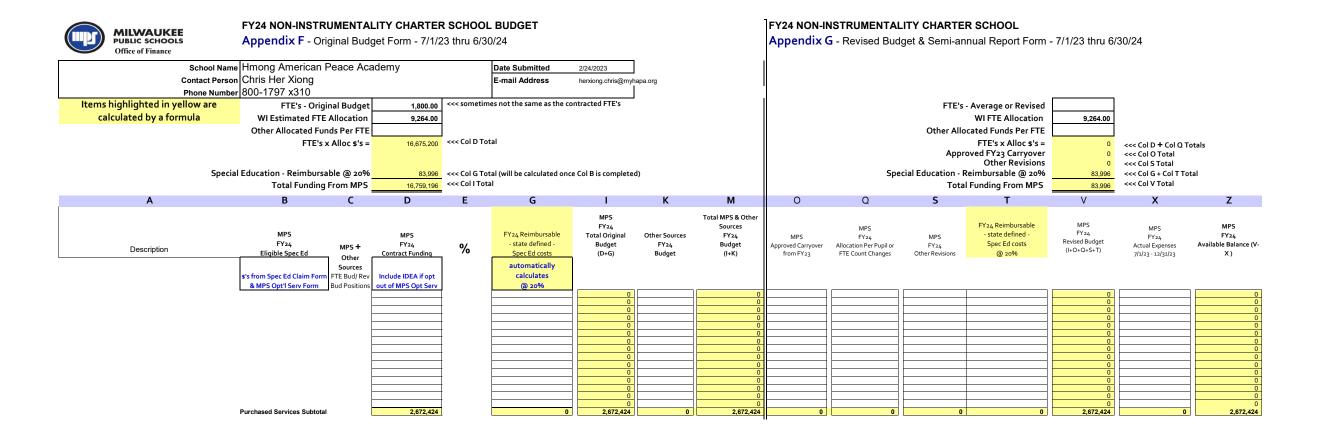

| MILWAUKEE<br>PUBLIC SCHOOLS<br>Office of Finance                                                                                         | FY24 NON-INSTRUMENTA<br>Appendix F - Original Bud                                                                                         | lget Form - 7/1/23                 |                                                  |                                                                                                 |                                                                                             |                                 |                                                                                                           |                                        | NSTRUMENTAL<br>G - Revised Bud                               |                                | R SCHOOL                                                                                                                             | - 7/1/23 thru 6/                                                                                | 30/24                                                                                        |                                                                                                 |
|------------------------------------------------------------------------------------------------------------------------------------------|-------------------------------------------------------------------------------------------------------------------------------------------|------------------------------------|--------------------------------------------------|-------------------------------------------------------------------------------------------------|---------------------------------------------------------------------------------------------|---------------------------------|-----------------------------------------------------------------------------------------------------------|----------------------------------------|--------------------------------------------------------------|--------------------------------|--------------------------------------------------------------------------------------------------------------------------------------|-------------------------------------------------------------------------------------------------|----------------------------------------------------------------------------------------------|-------------------------------------------------------------------------------------------------|
| Contact Perso<br>Phone Numb                                                                                                              | ne Hmong American Peace Ac<br>on Chris Her Xiong<br>er 800-1797 x310                                                                      | -                                  |                                                  | Date Submitted<br>E-mail Address                                                                | 2/24/2023<br>herxiong.chris@mył                                                             | napa.org                        |                                                                                                           |                                        |                                                              |                                |                                                                                                                                      |                                                                                                 |                                                                                              |                                                                                                 |
| Items highlighted in yellow are<br>calculated by a formula                                                                               | FTE's - Original Budget<br>WI Estimated FTE Allocation                                                                                    | 9,264.00                           | <<< sometim                                      | es not the same as the co                                                                       | ontracted FTE's                                                                             |                                 |                                                                                                           |                                        |                                                              |                                | - Average or Revised<br>WI FTE Allocation                                                                                            | 9,264.00                                                                                        |                                                                                              |                                                                                                 |
| Spec                                                                                                                                     | Other Allocated Funds Per FTE<br>FTE's x Alloc \$'s =<br>ial Education - Reimbursable @ 20%<br>Total Funding From MPS                     | 16,675,200<br>83,996               | <<< Col D Tot<br><<< Col G Tot<br><<< Col I Tota | tal (will be calculated onc                                                                     | e Col B is complete                                                                         | d)                              |                                                                                                           |                                        | Spe                                                          | Appi<br>cial Education -       | ocated Funds Per FTE<br>FTE's x Alloc \$'s =<br>roved FY23 Carryover<br>Other Revisions<br>Reimbursable @ 20%<br>al Funding From MPS | 0<br>0<br>83,996<br>83,996                                                                      | < Col D + Col Q To<br>< Col O Total<br>< Col S Total<br>< Col G + Col T Tot<br>< Col V Total |                                                                                                 |
| А                                                                                                                                        | B C                                                                                                                                       | D                                  | Е                                                | G                                                                                               | 1                                                                                           | К                               | М                                                                                                         | 0                                      | Q                                                            | S                              | T                                                                                                                                    | V                                                                                               | Х                                                                                            | Z                                                                                               |
| Description                                                                                                                              | MPS<br>FY24 MPS +<br>Eligible Spec Ed<br>Sources<br>s's from Spec Ed Claim Form<br>FTE Bud/ Rev<br>& MPS Opt'I Serv Form<br>Bud Positions |                                    | %                                                | FY24 Reimbursable<br>- state defined -<br>Spec Ed costs<br>automatically<br>calculates<br>@ 20% | MPS<br>FY24<br>Total Original<br>Budget<br>(D+G)                                            | Other Sources<br>FY24<br>Budget | Total MPS & Other<br>Sources<br>FY24<br>Budget<br>(I+K)                                                   | MPS<br>Approved Carryover<br>from FY23 | MPS<br>FY 24<br>Allocation Per Pupil or<br>FTE Count Changes | MPS<br>FY24<br>Other Revisions | FY24 Reimbursable<br>- state defined -<br>Spec Ed costs<br>@ 20%                                                                     | MPS<br>FY 24<br>Revised Budget<br>(I+O+Q+S+T)                                                   | MPS<br>FY24<br>Actual Expenses<br>7/1/23 - 12/31/23                                          | MPS<br>FY24<br>Available Balance (V-<br>X )                                                     |
| Purchased Services<br>Consultants/Contracted Services                                                                                    |                                                                                                                                           | 10,000                             |                                                  |                                                                                                 | 10,000                                                                                      |                                 | 10,000                                                                                                    |                                        |                                                              |                                |                                                                                                                                      | 10,000                                                                                          |                                                                                              | 10,000                                                                                          |
| Extracurricular Activities<br>Field Trips                                                                                                |                                                                                                                                           |                                    |                                                  |                                                                                                 | 0                                                                                           |                                 | 0                                                                                                         |                                        |                                                              |                                |                                                                                                                                      | 0                                                                                               |                                                                                              | 0                                                                                               |
| Staff Development-travel/conferences<br>Car allowance-instructional staff travel                                                         |                                                                                                                                           |                                    |                                                  |                                                                                                 | 0                                                                                           |                                 | 0                                                                                                         |                                        |                                                              |                                |                                                                                                                                      | 0                                                                                               |                                                                                              | 0                                                                                               |
| Duplicating                                                                                                                              |                                                                                                                                           | 23,068                             |                                                  |                                                                                                 | 23,068                                                                                      |                                 | 23,068                                                                                                    |                                        |                                                              |                                |                                                                                                                                      | 23,068                                                                                          |                                                                                              | 23,068                                                                                          |
| Optional Services from MPS - Special Ed<br>Price List Services from MPS                                                                  |                                                                                                                                           | 0                                  |                                                  | 0                                                                                               | 0                                                                                           |                                 | 0                                                                                                         |                                        |                                                              |                                |                                                                                                                                      | 0                                                                                               |                                                                                              | 0                                                                                               |
| Instruction/Instructional Support Costs<br>Classroom Materials/Equipment                                                                 | Purchased Services Subtotal                                                                                                               | 33,068                             |                                                  |                                                                                                 | 0<br>0<br>0<br>0<br>0<br>0<br>0<br>0<br>0<br>0<br>0<br>0<br>0<br>0<br>0<br>0<br>0<br>0<br>0 | 0                               | 0<br>0<br>0<br>0<br>0<br>0<br>0<br>0<br>0<br>0<br>0<br>0<br>0<br>0<br>0<br>0<br>0<br>0<br>0               |                                        |                                                              |                                | 0                                                                                                                                    | 0<br>0<br>0<br>0<br>0<br>0<br>0<br>0<br>0<br>0<br>0<br>0<br>0<br>0<br>0<br>0<br>0<br>0<br>0     |                                                                                              | 0<br>0<br>0<br>0<br>0<br>0<br>0<br>0<br>0<br>0<br>0<br>0<br>0<br>0<br>0<br>0<br>0<br>0<br>0     |
| Instructional Supplies<br>Textbooks<br>Media<br>Program Supplies<br>Classroom Equipment<br>Equipment Rental<br>Software<br>Other-Specify |                                                                                                                                           | 90,000<br>25,000<br>5,000<br>5,000 |                                                  |                                                                                                 | 90,000<br>25,000<br>0<br>5,000<br>0<br>0<br>0<br>0<br>0<br>0<br>0<br>0<br>0<br>0<br>0<br>0  |                                 | 90,000<br>25,000<br>0<br>0<br>0<br>0<br>5,000<br>0<br>0<br>0<br>0<br>0<br>0<br>0<br>0<br>0<br>0<br>0<br>0 |                                        |                                                              |                                |                                                                                                                                      | 90,000<br>25,000<br>0<br>5,000<br>0<br>0<br>0<br>0<br>0<br>0<br>0<br>0<br>0<br>0<br>0<br>0<br>0 |                                                                                              | 90,000<br>25,000<br>0<br>0<br>0<br>0<br>0<br>5,000<br>0<br>0<br>0<br>0<br>0<br>0<br>0<br>0<br>0 |
|                                                                                                                                          | Materials/Equipment Subtotal                                                                                                              | 125,000                            |                                                  | 0                                                                                               | 0<br>125,000                                                                                | 0                               | 0 125,000                                                                                                 | 0                                      | 0                                                            | 0                              | 0                                                                                                                                    | 0<br>125,000                                                                                    | 0                                                                                            | 0<br>125,000                                                                                    |