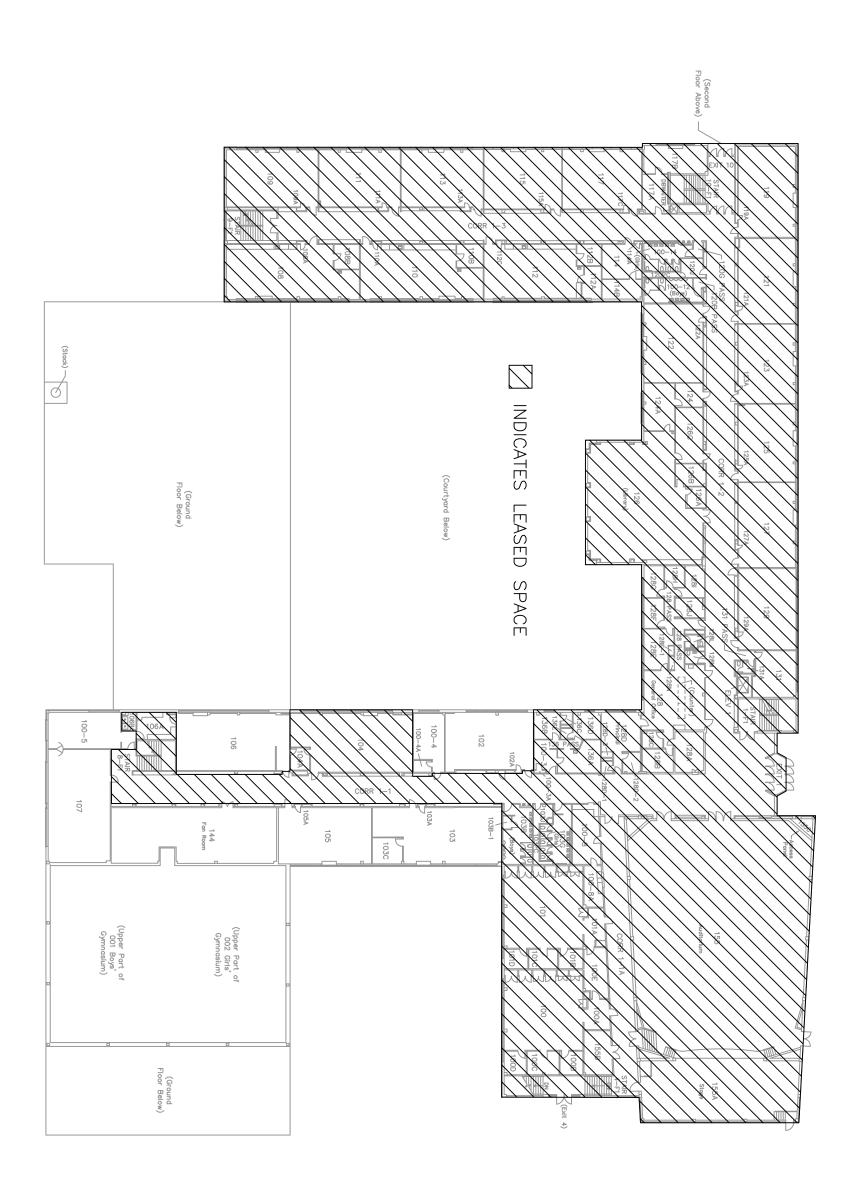

- 1. Section 1.a. of the Lease is hereby deleted and replaced with the following:
  - 1. PREMISES: The Board does hereby lease to Lessee that portion of the Northwest Secondary School located at 5496 North 72<sup>nd</sup> Street, Milwaukee Wisconsin 53218 ("the Property") described below.
    - a. Leased space ("Leased Premises") to include: 133,509 square feet of dedicated space as indicated on Exhibit A.
- 2. Section 2 of the Lease is hereby deleted and replaced with the following:
  - 2. TERM: The term shall commence on July 1, 2019 and will terminate on June 30, 2022, except either party may terminate the lease by providing the other party 60 day written notice of termination. No notice of termination may be given more than 60 days prior to the end of the academic year. Upon termination, Lessee shall vacate the premises in a manner consistent with the terms and conditions of the Lease.
- 3. Section 3 of the Lease is hereby deleted and replaced with the following: