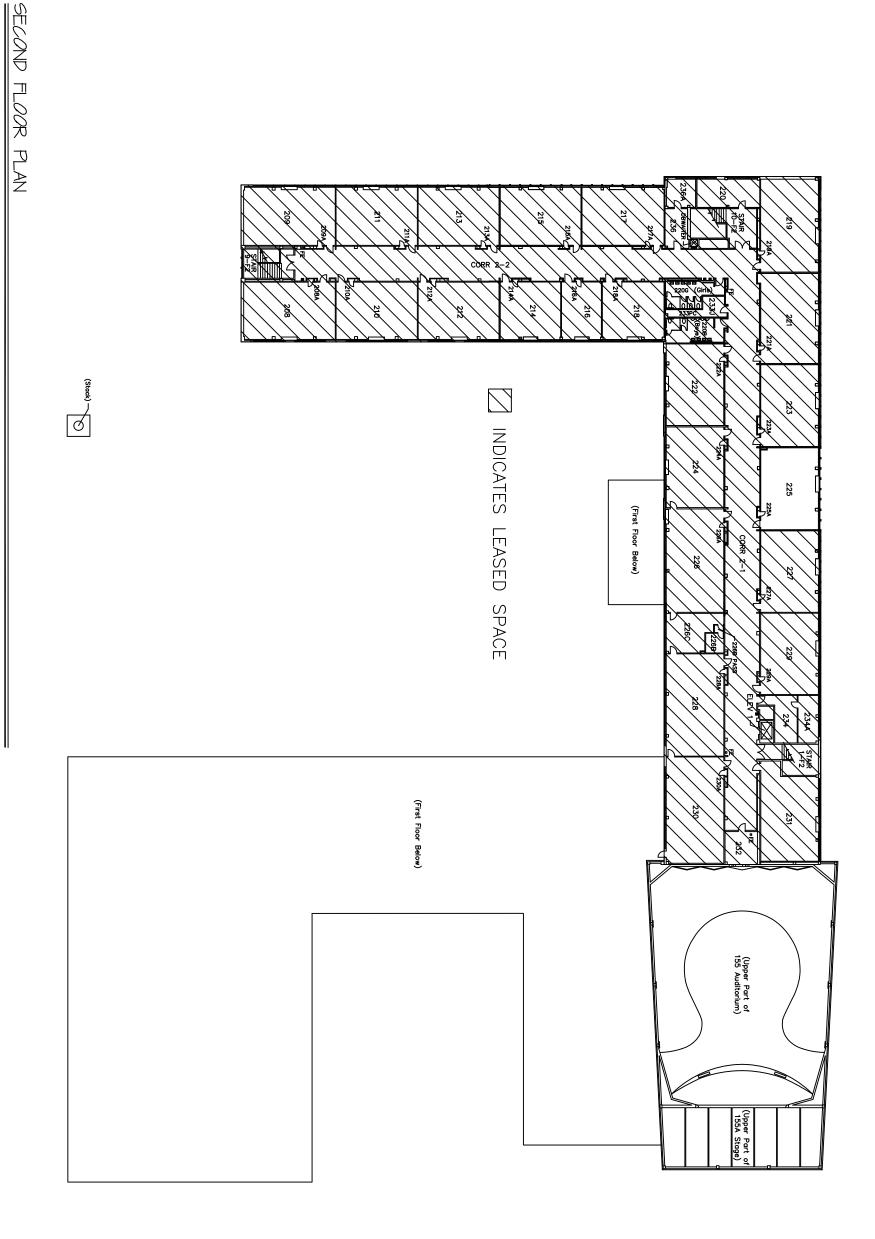

- 1. Section 1.a. of the Lease is hereby deleted and replaced with the following:
  - 1. PREMISES: The Board does hereby lease to Lessee that portion of the Northwest Secondary School located at 5496 North 72<sup>nd</sup> Street, Milwaukee Wisconsin 53218 ("the Property") described below.
    - a. Leased space ("Leased Premises") to include: 133,509 square feet of dedicated space as indicated on Exhibit A.
- 2. Section 2 of the Lease is hereby deleted and replaced with the following:
  - 2. TERM: The term shall commence on July 1, 2019 and will terminate on June 30, 2022, except either party may terminate the lease by providing the other party 60 day written notice of termination. No notice of termination may be given more than 60 days prior to the end of the academic year. Upon termination, Lessee shall vacate the premises in a manner consistent with the terms and conditions of the Lease.
- 3. Section 3 of the Lease is hereby deleted and replaced with the following: