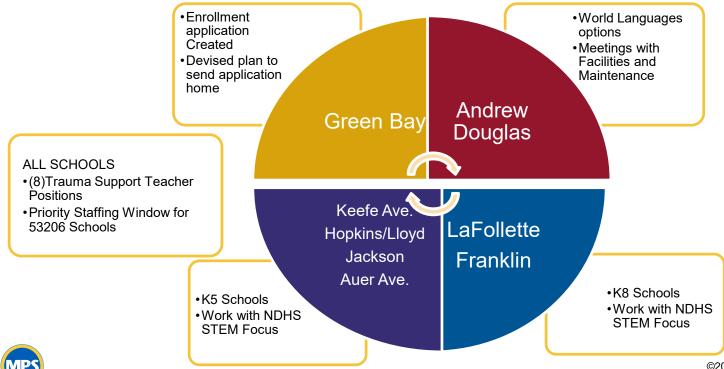

#### Milwaukee Public Schools Regional Development - 53206 Initiative

- North Division High School
- Andrew Douglas
- Auer Avenue
- Ben Franklin
- Hopkins-Lloyd
- Green Bay Ave.
- Gwen T. Jackson
- Keefe Avenue

Lafollette

# **53206 Initiative Updates**

©2018 Milwaukee Public Schools • 4