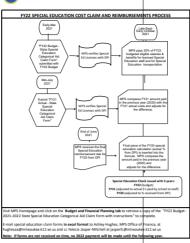

| NOTE:                                                                                                                                                                                    |
|------------------------------------------------------------------------------------------------------------------------------------------------------------------------------------------|
| Submit above report, when completed, - Appendices F & G - by e-mail in Excel format To Ashley Hughes (hughesaa@milwaukee.k12.vind Felecia Jasper-Mitchell (jasperfc@milwaukee.k12.wi.us) |
| The school employee, who is in charge of approving this completed report, must send the e-mail directly or be Cc'ed on the e-mail to acl                                                 |
|                                                                                                                                                                                          |
|                                                                                                                                                                                          |