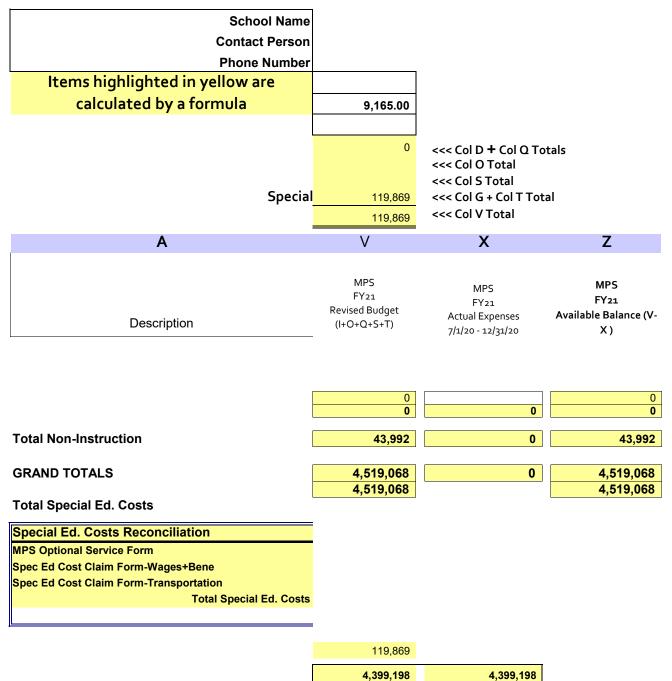

| School Name                                                   | Milwaukee College            | Prep - Ll      | oyd                 |               | Date Submitted                          | 7/7/2021           |  |
|---------------------------------------------------------------|------------------------------|----------------|---------------------|---------------|-----------------------------------------|--------------------|--|
| Contact Person                                                | Jon Osman                    |                |                     |               | E-mail Address                          | jon.osman@milwco   |  |
|                                                               | 414-264-6000                 |                |                     |               |                                         | ,                  |  |
| Items highlighted in yellow are                               |                              |                |                     |               | es not the same as the contracted FTE's |                    |  |
| calculated by a formula                                       | WI Estimated FTE             | _              | 9,165.00            |               |                                         |                    |  |
| calcolated by a formola                                       |                              |                | •                   |               |                                         |                    |  |
|                                                               | Other Allocated Fu           | nas Per FIE    | 0.00                |               |                                         |                    |  |
|                                                               | FTE's                        | x Alloc \$'s = | 4,399,200           | <<< Col D To  | tal                                     |                    |  |
|                                                               |                              |                |                     |               |                                         |                    |  |
| Specia                                                        | l Education - Reimburs       | able @ 20%     | 171,531             |               | tal (will be calculated once            | Col B is complete  |  |
|                                                               | Total Funding                | From MPS       | 4,570,731           | <<< Col I Tot | al                                      |                    |  |
| Α                                                             | В                            | C              | D                   | Е             | G                                       | I                  |  |
|                                                               |                              |                |                     |               |                                         | MPS                |  |
|                                                               |                              |                |                     |               |                                         | FY21               |  |
|                                                               | MPS                          |                | MPS                 |               | FY21 Reimbursable                       | Total Original     |  |
|                                                               | FY21                         |                | FY21                | 0.1           | - state defined -                       | Budget             |  |
| Description                                                   | Eligible Spec Ed             |                | Contract Funding    | %             | Spec Ed costs                           | (D+G)              |  |
|                                                               |                              | MPS + Other    | contract i onamg    |               | ,                                       | (5.0)              |  |
|                                                               |                              | Sources        |                     |               | automatically                           |                    |  |
|                                                               | \$'s from Spec Ed Claim Form | FTE Bud/ Rev   | Include IDEA if opt |               | calculates                              |                    |  |
|                                                               | & MPS Opt'l Serv Form        | Bud Positions  | out of MPS Opt Serv |               | @ 20%                                   |                    |  |
| Instruction/Instructional Support Costs                       |                              |                |                     |               |                                         |                    |  |
| Salaries (non-MPS Staff)                                      |                              |                |                     |               |                                         |                    |  |
| Гeacher(s) Non-Special Education                              |                              | 33             | 2,041,933           |               |                                         | 2,041,933          |  |
| Feacher(s) Spec Ed - 100% reimbursable                        | 324,046                      | 5              | 259,237             |               | 64,809                                  | 324,046            |  |
| Substitutes                                                   |                              | 4.4            | 64,242              |               |                                         | 64,242             |  |
| Aides Non-Special Education Aides Spec Ed - 100% reimbursable | 200 524                      | 14             | 466,634<br>231,625  |               | 57,906                                  | 466,634<br>289,531 |  |
| Nurse - 71% - non-reimbursable                                | 289,531                      | ′              | 231,625             |               | 57,906                                  | 269,531            |  |
| Nurse - 29% Spec Ed reimbursable                              | 0                            | 0              | 0                   |               | 0                                       | 0                  |  |
| Social Worker - 41% - non-reimbursable                        | Ü                            | U              | 12,546              |               | 0                                       | 12,546             |  |
| Social Worker - 59% Spec Ed reimbursable                      | 18,054                       | 1              | 14,443              |               | 3,611                                   | 18,054             |  |
| Psychologist - 16% - non-reimbursable                         | 10,034                       | '              | 6,234               |               | 3,011                                   | 6,234              |  |
| Psychologist - 84% Spec Ed reimbursable                       | 32,731                       | 1              | 26,185              |               | 6,546                                   | 32,731             |  |
| Counselor - 90% - non-reimbursable                            | 02,701                       | '              | 0                   |               | 0,040                                   | 02,701             |  |
| Counselor - 10% Special Ed reimbursable                       | 0                            | 0              | 0                   |               | 0                                       | 0                  |  |
| Spec Ed Supervisor - 100% reimbursable                        | 18,597                       | 1              | 14,878              |               | 3,719                                   | 18,597             |  |
| Part-time Wages                                               | . 3,00                       |                | ,570                |               | 2,110                                   | 0                  |  |
| Special Education SalariesTotal Aidable                       | 682,959                      | _              | -                   |               | _                                       | _                  |  |
| •                                                             | 082,959                      | _              | _                   |               | _                                       | _                  |  |
| Other-Specify                                                 |                              |                |                     |               |                                         | 0                  |  |
|                                                               |                              |                |                     |               |                                         |                    |  |

| School Name                                        | Milwaukee College                                                             | Prep - Llo                                              | oyd                                                               |                           | Date Submitted                                                                    | 7/7/2021                                                                  |
|----------------------------------------------------|-------------------------------------------------------------------------------|---------------------------------------------------------|-------------------------------------------------------------------|---------------------------|-----------------------------------------------------------------------------------|---------------------------------------------------------------------------|
| Contact Person                                     |                                                                               |                                                         |                                                                   |                           | E-mail Address                                                                    | jon.osman@milwcoll                                                        |
|                                                    | 414-264-6000                                                                  |                                                         |                                                                   |                           |                                                                                   |                                                                           |
| Items highlighted in yellow are                    | FTE's - Origi                                                                 | 480.00                                                  | <<< sometim                                                       | es not the same as the co | ntracted FTE's                                                                    |                                                                           |
| calculated by a formula                            | WI Estimated FTE                                                              | Allocation                                              | 9,165.00                                                          |                           |                                                                                   |                                                                           |
|                                                    | Other Allocated Fur                                                           | nds Per FTE                                             | 0.00                                                              |                           |                                                                                   |                                                                           |
|                                                    | FTE's :                                                                       | x Alloc \$'s =                                          | 4,399,200                                                         | <<< Col D To              | tal                                                                               |                                                                           |
|                                                    |                                                                               |                                                         |                                                                   |                           |                                                                                   |                                                                           |
| Special                                            | Education - Reimbursa                                                         | able @ 20%                                              | 171,531                                                           | <<< Col G To              | tal (will be calculated once                                                      | Col B is completed)                                                       |
|                                                    | Total Funding                                                                 |                                                         | 4,570,731                                                         | <<< Col I Tota            |                                                                                   | ,                                                                         |
| Α                                                  | В                                                                             | С                                                       | D                                                                 | E                         | G                                                                                 |                                                                           |
| Description                                        | MPS FY21 Eligible Spec Ed  \$'s from Spec Ed Claim Form & MPS Opt'l Serv Form | MPS + Other<br>Sources<br>FTE Bud/ Rev<br>Bud Positions | MPS FY21 Contract Funding Include IDEA if opt out of MPS Opt Serv | %                         | FY21 Reimbursable - state defined - Spec Ed costs  automatically calculates @ 20% | MPS FY21 Total Original Budget (D+G)  0 0 0 0 0 0 0 0 0 0 0 0 0 0 0 0 0 0 |
|                                                    | Salaries Subtotal                                                             | 62.00                                                   | 3,137,957                                                         |                           | 136,591                                                                           | 3,274,548                                                                 |
| Benefits Special Education-Benefits -Total Aidable | Benefits Subtotal                                                             | ]                                                       | 911,620                                                           |                           | 34,939                                                                            | 946,558                                                                   |