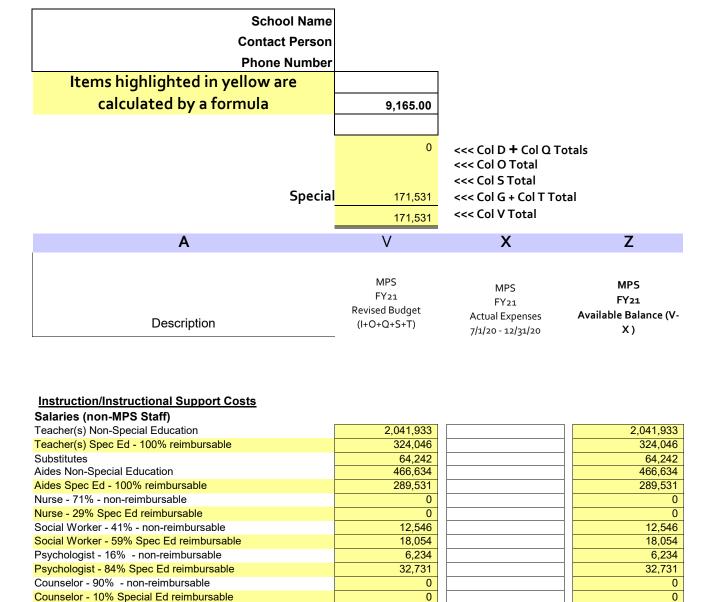

| School Name                                                   | Milwaukee College            | Prep - Ll      | oyd                 |               | Date Submitted                          | 7/7/2021           |  |
|---------------------------------------------------------------|------------------------------|----------------|---------------------|---------------|-----------------------------------------|--------------------|--|
| Contact Person                                                | Jon Osman                    |                |                     |               | E-mail Address                          | jon.osman@milwco   |  |
|                                                               | 414-264-6000                 |                |                     |               |                                         | ,                  |  |
| Items highlighted in yellow are                               |                              |                |                     |               | es not the same as the contracted FTE's |                    |  |
| calculated by a formula                                       | WI Estimated FTE             | _              | 9,165.00            |               |                                         |                    |  |
| calcolated by a formola                                       |                              |                | •                   |               |                                         |                    |  |
|                                                               | Other Allocated Fu           | nas Per FIE    | 0.00                |               |                                         |                    |  |
|                                                               | FTE's                        | x Alloc \$'s = | 4,399,200           | <<< Col D To  | tal                                     |                    |  |
|                                                               |                              |                |                     |               |                                         |                    |  |
| Specia                                                        | l Education - Reimburs       | able @ 20%     | 171,531             |               | tal (will be calculated once            | Col B is complete  |  |
|                                                               | Total Funding                | From MPS       | 4,570,731           | <<< Col I Tot | al                                      |                    |  |
| Α                                                             | В                            | C              | D                   | Е             | G                                       | I                  |  |
|                                                               |                              |                |                     |               |                                         | MPS                |  |
|                                                               |                              |                |                     |               |                                         | FY21               |  |
|                                                               | MPS                          |                | MPS                 |               | FY21 Reimbursable                       | Total Original     |  |
|                                                               | FY21                         |                | FY21                | 0.1           | - state defined -                       | Budget             |  |
| Description                                                   | Eligible Spec Ed             |                | Contract Funding    | %             | Spec Ed costs                           | (D+G)              |  |
|                                                               |                              | MPS + Other    | contract i onamg    |               | ,                                       | (5.0)              |  |
|                                                               |                              | Sources        |                     |               | automatically                           |                    |  |
|                                                               | \$'s from Spec Ed Claim Form | FTE Bud/ Rev   | Include IDEA if opt |               | calculates                              |                    |  |
|                                                               | & MPS Opt'l Serv Form        | Bud Positions  | out of MPS Opt Serv |               | @ 20%                                   |                    |  |
| Instruction/Instructional Support Costs                       |                              |                |                     |               |                                         |                    |  |
| Salaries (non-MPS Staff)                                      |                              |                |                     |               |                                         |                    |  |
| Гeacher(s) Non-Special Education                              |                              | 33             | 2,041,933           |               |                                         | 2,041,933          |  |
| Feacher(s) Spec Ed - 100% reimbursable                        | 324,046                      | 5              | 259,237             |               | 64,809                                  | 324,046            |  |
| Substitutes                                                   |                              | 4.4            | 64,242              |               |                                         | 64,242             |  |
| Aides Non-Special Education Aides Spec Ed - 100% reimbursable | 200 524                      | 14             | 466,634<br>231,625  |               | 57,906                                  | 466,634<br>289,531 |  |
| Nurse - 71% - non-reimbursable                                | 289,531                      | ′              | 231,625             |               | 57,906                                  | 269,531            |  |
| Nurse - 29% Spec Ed reimbursable                              | 0                            | 0              | 0                   |               | 0                                       | 0                  |  |
| Social Worker - 41% - non-reimbursable                        | Ü                            | U              | 12,546              |               | 0                                       | 12,546             |  |
| Social Worker - 59% Spec Ed reimbursable                      | 18,054                       | 1              | 14,443              |               | 3,611                                   | 18,054             |  |
| Psychologist - 16% - non-reimbursable                         | 10,034                       | '              | 6,234               |               | 3,011                                   | 6,234              |  |
| Psychologist - 84% Spec Ed reimbursable                       | 32,731                       | 1              | 26,185              |               | 6,546                                   | 32,731             |  |
| Counselor - 90% - non-reimbursable                            | 02,701                       | '              | 0                   |               | 0,040                                   | 02,701             |  |
| Counselor - 10% Special Ed reimbursable                       | 0                            | 0              | 0                   |               | 0                                       | 0                  |  |
| Spec Ed Supervisor - 100% reimbursable                        | 18,597                       | 1              | 14,878              |               | 3,719                                   | 18,597             |  |
| Part-time Wages                                               | . 3,00                       |                | ,570                |               | 2,110                                   | 0                  |  |
| Special Education SalariesTotal Aidable                       | 682,959                      | _              | -                   |               | _                                       | _                  |  |
| •                                                             | 082,959                      | _              | _                   |               | _                                       | _                  |  |
| Other-Specify                                                 |                              |                |                     |               |                                         | 0                  |  |
|                                                               |                              |                |                     |               |                                         |                    |  |

| School Name                                        | Milwaukee College                                                             | Prep - Llo                                              | oyd                                                               |                           | Date Submitted                                                                    | 7/7/2021                                                                  |
|----------------------------------------------------|-------------------------------------------------------------------------------|---------------------------------------------------------|-------------------------------------------------------------------|---------------------------|-----------------------------------------------------------------------------------|---------------------------------------------------------------------------|
| Contact Person                                     |                                                                               |                                                         |                                                                   |                           | E-mail Address                                                                    | jon.osman@milwcoll                                                        |
|                                                    | 414-264-6000                                                                  |                                                         |                                                                   |                           |                                                                                   |                                                                           |
| Items highlighted in yellow are                    | FTE's - Origi                                                                 | 480.00                                                  | <<< sometim                                                       | es not the same as the co | ntracted FTE's                                                                    |                                                                           |
| calculated by a formula                            | WI Estimated FTE                                                              | Allocation                                              | 9,165.00                                                          |                           |                                                                                   |                                                                           |
|                                                    | Other Allocated Fur                                                           | nds Per FTE                                             | 0.00                                                              |                           |                                                                                   |                                                                           |
|                                                    | FTE's :                                                                       | x Alloc \$'s =                                          | 4,399,200                                                         | <<< Col D To              | tal                                                                               |                                                                           |
|                                                    |                                                                               |                                                         |                                                                   |                           |                                                                                   |                                                                           |
| Special                                            | Education - Reimbursa                                                         | able @ 20%                                              | 171,531                                                           | <<< Col G To              | tal (will be calculated once                                                      | Col B is completed)                                                       |
|                                                    | Total Funding                                                                 |                                                         | 4,570,731                                                         | <<< Col I Tota            |                                                                                   | ,                                                                         |
| Α                                                  | В                                                                             | С                                                       | D                                                                 | E                         | G                                                                                 |                                                                           |
| Description                                        | MPS FY21 Eligible Spec Ed  \$'s from Spec Ed Claim Form & MPS Opt'l Serv Form | MPS + Other<br>Sources<br>FTE Bud/ Rev<br>Bud Positions | MPS FY21 Contract Funding Include IDEA if opt out of MPS Opt Serv | %                         | FY21 Reimbursable - state defined - Spec Ed costs  automatically calculates @ 20% | MPS FY21 Total Original Budget (D+G)  0 0 0 0 0 0 0 0 0 0 0 0 0 0 0 0 0 0 |
|                                                    | Salaries Subtotal                                                             | 62.00                                                   | 3,137,957                                                         |                           | 136,591                                                                           | 3,274,548                                                                 |
| Benefits Special Education-Benefits -Total Aidable | Benefits Subtotal                                                             | ]                                                       | 911,620                                                           |                           | 34,939                                                                            | 946,558                                                                   |