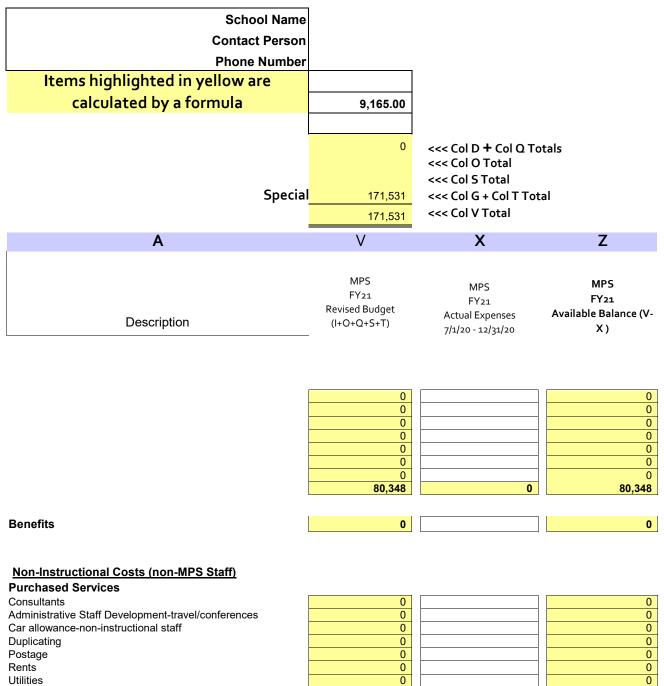

| School Na                                                                                                                                                         | me Milwaukee College                                                          | e Prep - Llo                                   | oyd                                                                |               | Date Submitted                                                                   | 7/7/2021                                                                                                                                                |
|-------------------------------------------------------------------------------------------------------------------------------------------------------------------|-------------------------------------------------------------------------------|------------------------------------------------|--------------------------------------------------------------------|---------------|----------------------------------------------------------------------------------|---------------------------------------------------------------------------------------------------------------------------------------------------------|
|                                                                                                                                                                   | son Jon Osman                                                                 | •                                              |                                                                    |               | E-mail Address                                                                   | jon.osman@milwco                                                                                                                                        |
| Phone Num                                                                                                                                                         | ber 414-264-6000                                                              |                                                |                                                                    |               |                                                                                  |                                                                                                                                                         |
| Items highlighted in yellow are                                                                                                                                   | FTE's - Orig                                                                  | FTE's - Original Budget 480.00 <-< 50          |                                                                    |               | nes not the same as the co                                                       | ontracted FTE's                                                                                                                                         |
| calculated by a formula                                                                                                                                           | WI Estimated FTI                                                              | E Allocation                                   | 9,165.00                                                           |               |                                                                                  |                                                                                                                                                         |
|                                                                                                                                                                   | Other Allocated Fu                                                            | nds Per FTE                                    | 0.00                                                               |               |                                                                                  |                                                                                                                                                         |
|                                                                                                                                                                   | FTE's                                                                         | x Alloc \$'s =                                 | 4,399,200                                                          | <<< Col D To  | tal                                                                              |                                                                                                                                                         |
| Spe                                                                                                                                                               | ecial Education - Reimburs                                                    | able @ 20%                                     | 171,531                                                            | <<< Col G To  | tal (will be calculated one                                                      | ce Col B is complete                                                                                                                                    |
| -1                                                                                                                                                                | Total Funding                                                                 | _                                              | 4,570,731                                                          | <<< Col I Tot |                                                                                  |                                                                                                                                                         |
| A                                                                                                                                                                 | В                                                                             | C                                              | D                                                                  | E             | G                                                                                | 1                                                                                                                                                       |
| Description  Non-Instructional Costs                                                                                                                              | MPS FY21 Eligible Spec Ed  \$'s from Spec Ed Claim Form & MPS Opt'l Serv Form | MPS + Other Sources FTE Bud/ Rev Bud Positions | MPS FY21 Contract Funding  Include IDEA if opt out of MPS Opt Serv | %             | FY21 Reimbursable - state defined - Spec Ed costs automatically calculates @ 20% | MPS<br>FY21<br>Total Original<br>Budget<br>(D+G)                                                                                                        |
| Salaries Program Director/Principal Assistant Administrator Security Engineer (Janitor) Clerical Accounting/Financial Food Services Part-time Wages Other-Specify |                                                                               |                                                | 80,348                                                             |               |                                                                                  | 0<br>0<br>0<br>0<br>0<br>0<br>0<br>0<br>0<br>0<br>80,348<br>0<br>0<br>0<br>0<br>0<br>0<br>0<br>0<br>0<br>0<br>0<br>0<br>0<br>0<br>0<br>0<br>0<br>0<br>0 |

| School Na                                                                                                                                                                                            | me Milwaukee College                                                                             | e Prep - Lle                                   | oyd                                                                |              | Date Submitted                                                                    | 7/7/2021                                                 |  |  |
|------------------------------------------------------------------------------------------------------------------------------------------------------------------------------------------------------|--------------------------------------------------------------------------------------------------|------------------------------------------------|--------------------------------------------------------------------|--------------|-----------------------------------------------------------------------------------|----------------------------------------------------------|--|--|
| Contact Pers                                                                                                                                                                                         | on Jon Osman                                                                                     |                                                |                                                                    |              | E-mail Address                                                                    | jon.osman@milwcoll                                       |  |  |
| Phone Numl                                                                                                                                                                                           | er 414-264-6000                                                                                  |                                                |                                                                    |              |                                                                                   |                                                          |  |  |
| Items highlighted in yellow are                                                                                                                                                                      | FTE's - Original Budget 480.00 <<< sor                                                           |                                                |                                                                    |              | < sometimes not the same as the contracted FTE's                                  |                                                          |  |  |
| calculated by a formula                                                                                                                                                                              | WI Estimated FTI                                                                                 | E Allocation                                   | 9,165.00                                                           |              |                                                                                   |                                                          |  |  |
|                                                                                                                                                                                                      | Other Allocated Fu                                                                               | nds Per FTE                                    | 0.00                                                               |              |                                                                                   |                                                          |  |  |
|                                                                                                                                                                                                      | FTE's                                                                                            | x Alloc \$'s =                                 | 4,399,200                                                          | <<< Col D To | otal                                                                              |                                                          |  |  |
|                                                                                                                                                                                                      |                                                                                                  |                                                |                                                                    |              |                                                                                   |                                                          |  |  |
| Sne                                                                                                                                                                                                  | cial Education - Reimburs                                                                        | ahla @ 20%                                     | 171,531                                                            | ري (ما 3 T   | otal (will be calculated on                                                       | ca Cal R is camplated                                    |  |  |
| Spec                                                                                                                                                                                                 | Total Funding                                                                                    | _                                              | 4,570,731                                                          | <<< Cold To  |                                                                                   | ce Coi B is completed,                                   |  |  |
|                                                                                                                                                                                                      |                                                                                                  |                                                |                                                                    |              |                                                                                   |                                                          |  |  |
| A                                                                                                                                                                                                    | В                                                                                                | С                                              | D                                                                  | E            | G                                                                                 | ı ı                                                      |  |  |
| Description                                                                                                                                                                                          | MPS FY21 Eligible Spec Ed  \$'s from Spec Ed Claim Form & MPS Opt'l Serv Form  Salaries Subtotal | MPS + Other Sources FTE Bud/ Rev Bud Positions | MPS FY21 Contract Funding  Include IDEA if opt out of MPS Opt Serv | %            | FY21 Reimbursable - state defined - Spec Ed costs  automatically calculates @ 20% | MPS FY21 Total Original Budget (D+G)  0 0 0 0 0 0 80,348 |  |  |
|                                                                                                                                                                                                      |                                                                                                  |                                                |                                                                    | I            |                                                                                   |                                                          |  |  |
| Benefits                                                                                                                                                                                             | Benefits Subtotal                                                                                |                                                |                                                                    |              |                                                                                   | 0                                                        |  |  |
| Non-Instructional Costs (non-MPS Staff) Purchased Services Consultants Administrative Staff Development-travel/conferences Car allowance-non-instructional staff Duplicating Postage Rents Utilities |                                                                                                  |                                                | 0                                                                  |              |                                                                                   | 0<br>0<br>0<br>0<br>0<br>0                               |  |  |