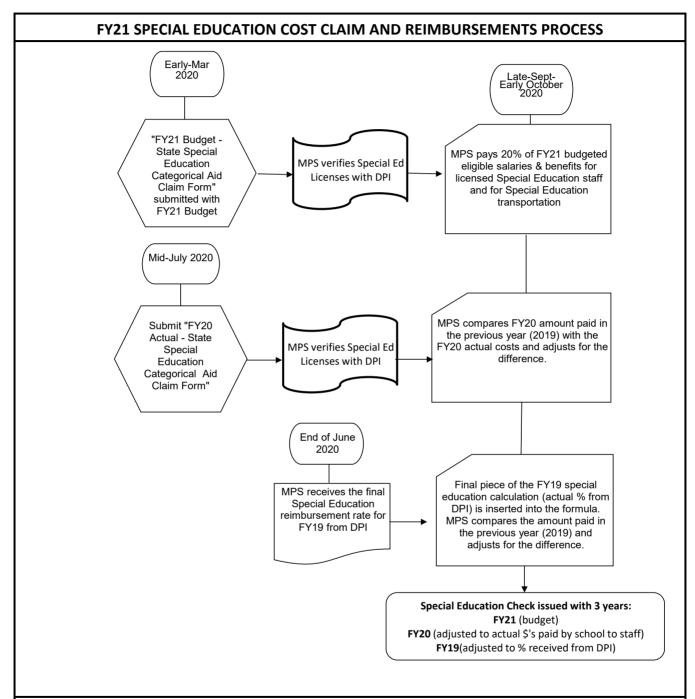

| Z                                           |
| Description                                                                                              | MPS<br>FY21<br>Revised Budget<br>(I+O+Q+S+T) | MPS<br>FY21<br>Actual Expenses<br>7/1/20 - 12/31/20                                                         | MPS<br>FY21<br>Available Balance (V-<br>X ) |
| Total  Column K Total  Difference (s/b \$0)                                                              |                                              |                                                                                                             |                                             |

# NOTE:

- Submit above report, when completed,
- The school employee, who is in charge





Visit MPS Homepage and click on the **Budget and Financial Planning tab** to retrieve a copy of the "FY21 Budget - 2020-2021 State Special Education Categorical Aid Claim Form with instructions" to complete.

E-mail special education claim forms in excel format to Ashley Hughes, MPS Office of Finance, at hughesaa@milwaukee.k12.wi.us.

Note: If forms are not received on time, no 2021 payment will be made until the following year.



| Transmission Cover Sheet |                               |                            |                                                                                                             |  |
|--------------------------|-------------------------------|----------------------------|----------------------------------------------------------------------