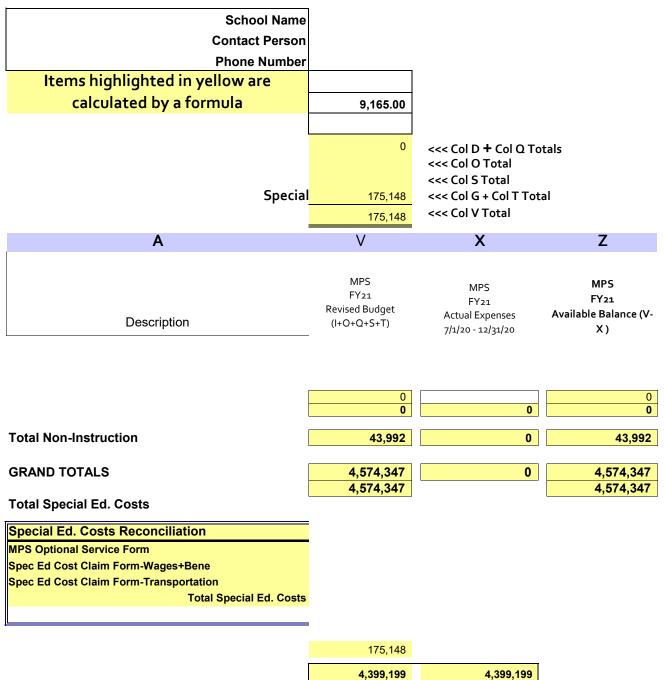

| School Name                                                   | Milwaukee College            | Prep - Ll      | oyd                 |               | Date Submitted                          | 7/7/2021           |  |
|---------------------------------------------------------------|------------------------------|----------------|---------------------|---------------|-----------------------------------------|--------------------|--|
| Contact Person                                                | Jon Osman                    |                |                     |               | E-mail Address                          | jon.osman@milwco   |  |
|                                                               | 414-264-6000                 |                |                     |               |                                         | ,                  |  |
| Items highlighted in yellow are                               |                              |                |                     |               | es not the same as the contracted FTE's |                    |  |
| calculated by a formula                                       | WI Estimated FTE             | _              | 9,165.00            |               |                                         |                    |  |
| calcolated by a formola                                       |                              |                | •                   |               |                                         |                    |  |
|                                                               | Other Allocated Fu           | nas Per FIE    | 0.00                |               |                                         |                    |  |
|                                                               | FTE's                        | x Alloc \$'s = | 4,399,200           | <<< Col D To  | tal                                     |                    |  |
|                                                               |                              |                |                     |               |                                         |                    |  |
| Specia                                                        | l Education - Reimburs       | able @ 20%     | 171,531             |               | tal (will be calculated once            | Col B is complete  |  |
|                                                               | Total Funding                | From MPS       | 4,570,731           | <<< Col I Tot | al                                      |                    |  |
| Α                                                             | В                            | C              | D                   | Е             | G                                       | I                  |  |
|                                                               |                              |                |                     |               |                                         | MPS                |  |
|                                                               |                              |                |                     |               |                                         | FY21               |  |
|                                                               | MPS                          |                | MPS                 |               | FY21 Reimbursable                       | Total Original     |  |
|                                                               | FY21                         |                | FY21                | 0.1           | - state defined -                       | Budget             |  |
| Description                                                   | Eligible Spec Ed             |                | Contract Funding    | %             | Spec Ed costs                           | (D+G)              |  |
|                                                               |                              | MPS + Other    | contract i onamg    |               | ,                                       | (5.0)              |  |
|                                                               |                              | Sources        |                     |               | automatically                           |                    |  |
|                                                               | \$'s from Spec Ed Claim Form | FTE Bud/ Rev   | Include IDEA if opt |               | calculates                              |                    |  |
|                                                               | & MPS Opt'l Serv Form        | Bud Positions  | out of MPS Opt Serv |               | @ 20%                                   |                    |  |
| Instruction/Instructional Support Costs                       |                              |                |                     |               |                                         |                    |  |
| Salaries (non-MPS Staff)                                      |                              |                |                     |               |                                         |                    |  |
| Гeacher(s) Non-Special Education                              |                              | 33             | 2,041,933           |               |                                         | 2,041,933          |  |
| Feacher(s) Spec Ed - 100% reimbursable                        | 324,046                      | 5              | 259,237             |               | 64,809                                  | 324,046            |  |
| Substitutes                                                   |                              | 4.4            | 64,242              |               |                                         | 64,242             |  |
| Aides Non-Special Education Aides Spec Ed - 100% reimbursable | 200 524                      | 14             | 466,634<br>231,625  |               | 57,906                                  | 466,634<br>289,531 |  |
| Nurse - 71% - non-reimbursable                                | 289,531                      | ′              | 231,625             |               | 57,906                                  | 269,531            |  |
| Nurse - 29% Spec Ed reimbursable                              | 0                            | 0              | 0                   |               | 0                                       | 0                  |  |
| Social Worker - 41% - non-reimbursable                        | Ü                            | U              | 12,546              |               | 0                                       | 12,546             |  |
| Social Worker - 59% Spec Ed reimbursable                      | 18,054                       | 1              | 14,443              |               | 3,611                                   | 18,054             |  |
| Psychologist - 16% - non-reimbursable                         | 10,034                       | '              | 6,234               |               | 3,011                                   | 6,234              |  |
| Psychologist - 84% Spec Ed reimbursable                       | 32,731                       | 1              | 26,185              |               | 6,546                                   | 32,731             |  |
| Counselor - 90% - non-reimbursable                            | 02,701                       | '              | 0                   |               | 0,040                                   | 02,701             |  |
| Counselor - 10% Special Ed reimbursable                       | 0                            | 0              | 0                   |               | 0                                       | 0                  |  |
| Spec Ed Supervisor - 100% reimbursable                        | 18,597                       | 1              | 14,878              |               | 3,719                                   | 18,597             |  |
| Part-time Wages                                               | . 3,00                       |                | ,570                |               | 2,110                                   | 0                  |  |
| Special Education SalariesTotal Aidable                       | 682,959                      | _              | -                   |               | _                                       | _                  |  |
| •                                                             | 082,959                      | _              | _                   |               | _                                       | _                  |  |
| Other-Specify                                                 |                              |                |                     |               |                                         | 0                  |  |
|                                                               |                              |                |                     |               |                                         |                    |  |

| School Name                                        | Milwaukee College                                                             | Prep - Llo                                              | oyd                                                               |                           | Date Submitted                                                                    | 7/7/2021                                                                  |
|----------------------------------------------------|-------------------------------------------------------------------------------|---------------------------------------------------------|-------------------------------------------------------------------|---------------------------|-----------------------------------------------------------------------------------|---------------------------------------------------------------------------|
| Contact Person                                     |                                                                               |                                                         |                                                                   |                           | E-mail Address                                                                    | jon.osman@milwcoll                                                        |
|                                                    | 414-264-6000                                                                  |                                                         |                                                                   |                           |                                                                                   |                                                                           |
| Items highlighted in yellow are                    | FTE's - Origi                                                                 | 480.00                                                  | <<< sometim                                                       | es not the same as the co | ntracted FTE's                                                                    |                                                                           |
| calculated by a formula                            | WI Estimated FTE                                                              | Allocation                                              | 9,165.00                                                          |                           |                                                                                   |                                                                           |
|                                                    | Other Allocated Fur                                                           | nds Per FTE                                             | 0.00                                                              |                           |                                                                                   |                                                                           |
|                                                    | FTE's :                                                                       | x Alloc \$'s =                                          | 4,399,200                                                         | <<< Col D To              | tal                                                                               |                                                                           |
|                                                    |                                                                               |                                                         |                                                                   |                           |                                                                                   |                                                                           |
| Special                                            | Education - Reimbursa                                                         | able @ 20%                                              | 171,531                                                           | <<< Col G To              | tal (will be calculated once                                                      | Col B is completed)                                                       |
|                                                    | Total Funding                                                                 |                                                         | 4,570,731                                                         | <<< Col I Tota            |                                                                                   | ,                                                                         |
| Α                                                  | В                                                                             | С                                                       | D                                                                 | E                         | G                                                                                 |                                                                           |
| Description                                        | MPS FY21 Eligible Spec Ed  \$'s from Spec Ed Claim Form & MPS Opt'l Serv Form | MPS + Other<br>Sources<br>FTE Bud/ Rev<br>Bud Positions | MPS FY21 Contract Funding Include IDEA if opt out of MPS Opt Serv | %                         | FY21 Reimbursable - state defined - Spec Ed costs  automatically calculates @ 20% | MPS FY21 Total Original Budget (D+G)  0 0 0 0 0 0 0 0 0 0 0 0 0 0 0 0 0 0 |
|                                                    | Salaries Subtotal                                                             | 62.00                                                   | 3,137,957                                                         |                           | 136,591                                                                           | 3,274,548                                                                 |
| Benefits Special Education-Benefits -Total Aidable | Benefits Subtotal                                                             | ]                                                       | 911,620                                                           |                           | 34,939                                                                            | 946,558                                                                   |