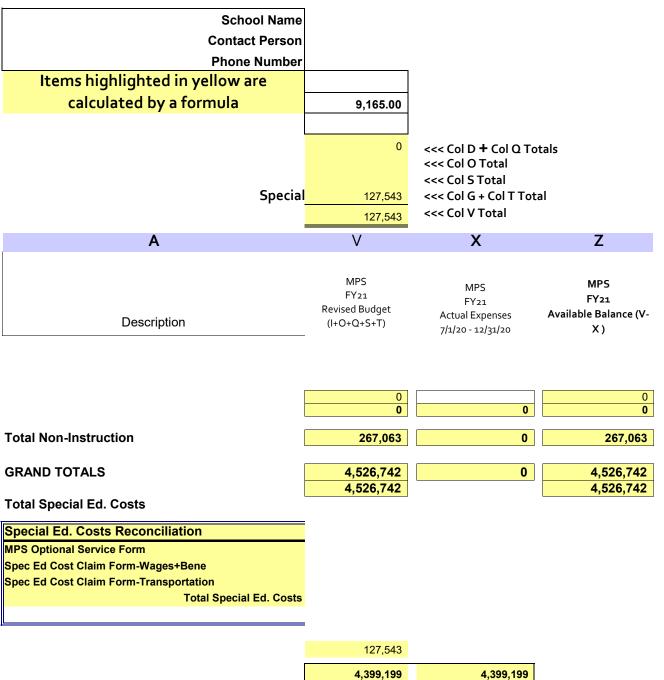

| School Name                                                   | Milwaukee College            | Prep - Ll      | oyd                 |               | Date Submitted                          | 7/7/2021           |  |
|---------------------------------------------------------------|------------------------------|----------------|---------------------|---------------|-----------------------------------------|--------------------|--|
| Contact Person                                                | Jon Osman                    |                |                     |               | E-mail Address                          | jon.osman@milwco   |  |
|                                                               | 414-264-6000                 |                |                     |               |                                         | ,                  |  |
| Items highlighted in yellow are                               |                              |                |                     |               | es not the same as the contracted FTE's |                    |  |
| calculated by a formula                                       | WI Estimated FTE             | _              | 9,165.00            |               |                                         |                    |  |
| calcolated by a formola                                       |                              |                | •                   |               |                                         |                    |  |
|                                                               | Other Allocated Fu           | nas Per FIE    | 0.00                |               |                                         |                    |  |
|                                                               | FTE's                        | x Alloc \$'s = | 4,399,200           | <<< Col D To  | tal                                     |                    |  |
|                                                               |                              |                |                     |               |                                         |                    |  |
| Specia                                                        | l Education - Reimburs       | able @ 20%     | 171,531             |               | tal (will be calculated once            | Col B is complete  |  |
|                                                               | Total Funding                | From MPS       | 4,570,731           | <<< Col I Tot | al                                      |                    |  |
| Α                                                             | В                            | C              | D                   | Е             | G                                       | I                  |  |
|                                                               |                              |                |                     |               |                                         | MPS                |  |
|                                                               |                              |                |                     |               |                                         | FY21               |  |
|                                                               | MPS                          |                | MPS                 |               | FY21 Reimbursable                       | Total Original     |  |
|                                                               | FY21                         |                | FY21                | 0.1           | - state defined -                       | Budget             |  |
| Description                                                   | Eligible Spec Ed             |                | Contract Funding    | %             | Spec Ed costs                           | (D+G)              |  |
|                                                               |                              | MPS + Other    | contract i onamg    |               | ,                                       | (5.0)              |  |
|                                                               |                              | Sources        |                     |               | automatically                           |                    |  |
|                                                               | \$'s from Spec Ed Claim Form | FTE Bud/ Rev   | Include IDEA if opt |               | calculates                              |                    |  |
|                                                               | & MPS Opt'l Serv Form        | Bud Positions  | out of MPS Opt Serv |               | @ 20%                                   |                    |  |
| Instruction/Instructional Support Costs                       |                              |                |                     |               |                                         |                    |  |
| Salaries (non-MPS Staff)                                      |                              |                |                     |               |                                         |                    |  |
| Гeacher(s) Non-Special Education                              |                              | 33             | 2,041,933           |               |                                         | 2,041,933          |  |
| Feacher(s) Spec Ed - 100% reimbursable                        | 324,046                      | 5              | 259,237             |               | 64,809                                  | 324,046            |  |
| Substitutes                                                   |                              | 4.4            | 64,242              |               |                                         | 64,242             |  |
| Aides Non-Special Education Aides Spec Ed - 100% reimbursable | 200 524                      | 14             | 466,634<br>231,625  |               | 57,906                                  | 466,634<br>289,531 |  |
| Nurse - 71% - non-reimbursable                                | 289,531                      | ′              | 231,625             |               | 57,906                                  | 269,531            |  |
| Nurse - 29% Spec Ed reimbursable                              | 0                            | 0              | 0                   |               | 0                                       | 0                  |  |
| Social Worker - 41% - non-reimbursable                        | Ü                            | U              | 12,546              |               | 0                                       | 12,546             |  |
| Social Worker - 59% Spec Ed reimbursable                      | 18,054                       | 1              | 14,443              |               | 3,611                                   | 18,054             |  |
| Psychologist - 16% - non-reimbursable                         | 10,034                       | '              | 6,234               |               | 3,011                                   | 6,234              |  |
| Psychologist - 84% Spec Ed reimbursable                       | 32,731                       | 1              | 26,185              |               | 6,546                                   | 32,731             |  |
| Counselor - 90% - non-reimbursable                            | 02,701                       | '              | 0                   |               | 0,040                                   | 02,701             |  |
| Counselor - 10% Special Ed reimbursable                       | 0                            | 0              | 0                   |               | 0                                       | 0                  |  |
| Spec Ed Supervisor - 100% reimbursable                        | 18,597                       | 1              | 14,878              |               | 3,719                                   | 18,597             |  |
| Part-time Wages                                               | . 3,00                       |                | ,570                |               | 2,110                                   | 0                  |  |
| Special Education SalariesTotal Aidable                       | 682,959                      | _              | -                   |               | _                                       | _                  |  |
| •                                                             | 082,959                      | _              | _                   |               | _                                       | _                  |  |
| Other-Specify                                                 |                              |                |                     |               |                                         | 0                  |  |
|                                                               |                              |                |                     |               |                                         |                    |  |

| School Name                                        | Milwaukee College                                                             | Prep - Llo                                              | oyd                                                               |                           | Date Submitted                                                                    | 7/7/2021                                                                  |
|----------------------------------------------------|-------------------------------------------------------------------------------|---------------------------------------------------------|-------------------------------------------------------------------|---------------------------|-----------------------------------------------------------------------------------|---------------------------------------------------------------------------|
| Contact Person                                     |                                                                               |                                                         |                                                                   |                           | E-mail Address                                                                    | jon.osman@milwcoll                                                        |
|                                                    | 414-264-6000                                                                  |                                                         |                                                                   |                           |                                                                                   |                                                                           |
| Items highlighted in yellow are                    | FTE's - Origi                                                                 | 480.00                                                  | <<< sometim                                                       | es not the same as the co | ntracted FTE's                                                                    |                                                                           |
| calculated by a formula                            | WI Estimated FTE                                                              | Allocation                                              | 9,165.00                                                          |                           |                                                                                   |                                                                           |
|                                                    | Other Allocated Fur                                                           | nds Per FTE                                             | 0.00                                                              |                           |                                                                                   |                                                                           |
|                                                    | FTE's :                                                                       | x Alloc \$'s =                                          | 4,399,200                                                         | <<< Col D To              | tal                                                                               |                                                                           |
|                                                    |                                                                               |                                                         |                                                                   |                           |                                                                                   |                                                                           |
| Special                                            | Education - Reimbursa                                                         | able @ 20%                                              | 171,531                                                           | <<< Col G To              | tal (will be calculated once                                                      | Col B is completed)                                                       |
|                                                    | Total Funding                                                                 |                                                         | 4,570,731                                                         | <<< Col I Tota            |                                                                                   | ,                                                                         |
| Α                                                  | В                                                                             | С                                                       | D                                                                 | E                         | G                                                                                 |                                                                           |
| Description                                        | MPS FY21 Eligible Spec Ed  \$'s from Spec Ed Claim Form & MPS Opt'l Serv Form | MPS + Other<br>Sources<br>FTE Bud/ Rev<br>Bud Positions | MPS FY21 Contract Funding Include IDEA if opt out of MPS Opt Serv | %                         | FY21 Reimbursable - state defined - Spec Ed costs  automatically calculates @ 20% | MPS FY21 Total Original Budget (D+G)  0 0 0 0 0 0 0 0 0 0 0 0 0 0 0 0 0 0 |
|                                                    | Salaries Subtotal                                                             | 62.00                                                   | 3,137,957                                                         |                           | 136,591                                                                           | 3,274,548                                                                 |
| Benefits Special Education-Benefits -Total Aidable | Benefits Subtotal                                                             | ]                                                       | 911,620                                                           |                           | 34,939                                                                            | 946,558                                                                   |

| School Nam                                                                                                                                                                                                                                          | Milwaukee Colleg                                                             | ne Pren - I l                                  | nvd                                                                |              | Date Submitted                                                                   | 7/7/2024                                                                                                                                           |  |  |
|-----------------------------------------------------------------------------------------------------------------------------------------------------------------------------------------------------------------------------------------------------|------------------------------------------------------------------------------|------------------------------------------------|--------------------------------------------------------------------|--------------|----------------------------------------------------------------------------------|----------------------------------------------------------------------------------------------------------------------------------------------------|--|--|
|                                                                                                                                                                                                                                                     | Jon Osman                                                                    | jo i lep - Lii                                 | Jyu                                                                |              | E-mail Address                                                                   | 7/7/2021                                                                                                                                           |  |  |
|                                                                                                                                                                                                                                                     | r 414-264-6000                                                               |                                                |                                                                    |              | L-man Address                                                                    | jon.osman@milwco                                                                                                                                   |  |  |
| Items highlighted in yellow are                                                                                                                                                                                                                     | FTE's - Original Budget 480.00 < soi                                         |                                                |                                                                    |              | < sometimes not the same as the contracted FTE's                                 |                                                                                                                                                    |  |  |
| calculated by a formula                                                                                                                                                                                                                             | WI Estimated F7                                                              | E Allocation                                   | 9,165.00                                                           |              |                                                                                  |                                                                                                                                                    |  |  |
|                                                                                                                                                                                                                                                     | Other Allocated F                                                            | unds Per FTE                                   | 0.00                                                               |              |                                                                                  |                                                                                                                                                    |  |  |
|                                                                                                                                                                                                                                                     | FTE'                                                                         | s x Alloc \$'s =                               | 4,399,200                                                          | <<< Col D To | otal                                                                             |                                                                                                                                                    |  |  |
|                                                                                                                                                                                                                                                     |                                                                              |                                                |                                                                    |              |                                                                                  |                                                                                                                                                    |  |  |
| Specia                                                                                                                                                                                                                                              | al Education - Reimbur                                                       | _                                              | 171,531                                                            | <<< Col G To | otal (will be calculated one                                                     | ce Col B is completed                                                                                                                              |  |  |
|                                                                                                                                                                                                                                                     |                                                                              | ig From MPS                                    | 4,570,731                                                          |              |                                                                                  |                                                                                                                                                    |  |  |
| Α                                                                                                                                                                                                                                                   | В                                                                            | C                                              | D                                                                  | E            | G                                                                                | ı                                                                                                                                                  |  |  |
| Description  Purchased Services                                                                                                                                                                                                                     | MPS FY21 Eligible Spec Ed  \$'s from Spec Ed Claim For & MPS Opt'l Serv Form | MPS + Other Sources FTE Bud/ Rev Bud Positions | MPS FY21 Contract Funding  Include IDEA if opt out of MPS Opt Serv | %            | FY21 Reimbursable - state defined - Spec Ed costs automatically calculates @ 20% | MPS<br>FY21<br>Total Original<br>Budget<br>(D+G)                                                                                                   |  |  |
| Consultants/Contracted Services Extracurricular Activities Field Trips Staff Development-travel/conferences Car allowance-instructional staff travel Duplicating Optional Services from MPS - Special Ed Price List Services from MPS Other-Specify |                                                                              | 0                                              | 62,324                                                             |              |                                                                                  | 0<br>0<br>0<br>0<br>0<br>0<br>0<br>0<br>0<br>62,324<br>0<br>0<br>0<br>0<br>0<br>0<br>0<br>0<br>0<br>0<br>0<br>0<br>0<br>0<br>0<br>0<br>0<br>0<br>0 |  |  |

|                                                                                                                                                   | Milwaukee Colleg                                                                                      | ge Prep - Ll     | oyd                                                                |              | Date Submitted                                                                                                    | 7/7/2021                                                  |
|---------------------------------------------------------------------------------------------------------------------------------------------------|-------------------------------------------------------------------------------------------------------|------------------|--------------------------------------------------------------------|--------------|-------------------------------------------------------------------------------------------------------------------|-----------------------------------------------------------|
|                                                                                                                                                   | Jon Osman                                                                                             |                  |                                                                    |              | E-mail Address                                                                                                    | jon.osman@milwco                                          |
| Phone Numbe                                                                                                                                       | r 414-264-6000                                                                                        |                  |                                                                    |              |                                                                                                                   |                                                           |
| Items highlighted in yellow are                                                                                                                   | FTE's - Original Budget 480.00 <>< sol                                                                |                  |                                                                    |              | nes not the same as the c                                                                                         | ontracted FTE's                                           |
| calculated by a formula                                                                                                                           | WI Estimated F1                                                                                       | E Allocation     | 9,165.00                                                           |              |                                                                                                                   |                                                           |
|                                                                                                                                                   | Other Allocated F                                                                                     | unds Per FTE     | 0.00                                                               |              |                                                                                                                   |                                                           |
|                                                                                                                                                   | FTE'                                                                                                  | s x Alloc \$'s = | 4,399,200                                                          | <<< Col D To | otal                                                                                                              |                                                           |
|                                                                                                                                                   |                                                                                                       |                  |                                                                    |              |                                                                                                                   |                                                           |
| Spacia                                                                                                                                            | al Education - Reimbur                                                                                | rable @ 2006     | 474 594                                                            | a a Col C Ta | مرم المعادرات | oo Cal Bia aamanlatad                                     |
| Specia                                                                                                                                            | Total Fundin                                                                                          | _                | 4,570,731                                                          | <<< Cold To  | otal (will be calculated one<br>tal                                                                               | te Coi B is completed                                     |
|                                                                                                                                                   |                                                                                                       | -                |                                                                    |              |                                                                                                                   |                                                           |
| Α                                                                                                                                                 | В                                                                                                     | С                | D                                                                  | E            | G                                                                                                                 | ı                                                         |
| Description  Instruction/Instructional Support Costs                                                                                              | MPS FY21 Eligible Spec Ed  s's from Spec Ed Claim For & MPS Opt'l Serv Form  Purchased Services Subto | Bud Positions    | MPS FY21 Contract Funding  Include IDEA if opt out of MPS Opt Serv | %            | FY21 Reimbursable - state defined - Spec Ed costs  automatically calculates (a) 20%                               | MPS FY21 Total Original Budget (D+G)  0 0 0 0 0 0 62,324  |
| Classroom Materials/Equipment Instructional Supplies Textbooks Media Program Supplies Classroom Equipment Equipment Rental Software Other-Specify |                                                                                                       |                  | 162,959                                                            |              |                                                                                                                   | 0<br>0<br>0<br>0<br>0<br>0<br>0<br>0<br>162,959<br>0<br>0 |

| School Name                     | Milwaukee College                                                             | Prep - Llo     | oyd                                                                |                          | Date Submitted                                                                    | 7/7/2021                                                                  |
|---------------------------------|-------------------------------------------------------------------------------|----------------|--------------------------------------------------------------------|--------------------------|-----------------------------------------------------------------------------------|---------------------------------------------------------------------------|
| Contact Person                  |                                                                               |                |                                                                    |                          | E-mail Address                                                                    | jon.osman@milwcol                                                         |
|                                 | 414-264-6000                                                                  | ı              |                                                                    |                          |                                                                                   |                                                                           |
| Items highlighted in yellow are | FTE's - Origi                                                                 | 480.00         | <<< sometim                                                        | es not the same as the c | ontracted FTE's                                                                   |                                                                           |
| calculated by a formula         | WI Estimated FTE                                                              |                | 9,165.00                                                           |                          |                                                                                   |                                                                           |
|                                 | Other Allocated Fur                                                           | nds Per FTE    | 0.00                                                               |                          |                                                                                   |                                                                           |
|                                 | FTE's                                                                         | x Alloc \$'s = | 4,399,200                                                          | <<< Col D Tot            | al                                                                                |                                                                           |
|                                 |                                                                               |                |                                                                    |                          |                                                                                   |                                                                           |
| Special                         | Education - Reimbursa                                                         | able @ 20%     | 171,531                                                            | <<< Col G Tot            | al (will be calculated on                                                         | ce Col B is completed                                                     |
| ·                               | Total Funding                                                                 | From MPS       | 4,570,731                                                          | <<< Col I Tota           | ıl                                                                                |                                                                           |
| Α                               | В                                                                             | С              | D                                                                  | Е                        | G                                                                                 | I                                                                         |
|                                 | MPS FY21 Eligible Spec Ed  \$'s from Spec Ed Claim Form & MPS Opt'l Serv Form | Bud Positions  | MPS FY21 Contract Funding  Include IDEA if opt out of MPS Opt Serv | %                        | FY21 Reimbursable - state defined - Spec Ed costs  automatically calculates @ 20% | MPS FY21 Total Original Budget (D+G)  0 0 0 0 0 0 0 0 0 0 0 0 0 0 162,959 |
| Total Instruction               |                                                                               | 62.00          | 4,274,860                                                          | 97.3%                    | 171,530                                                                           | 4,446,390                                                                 |