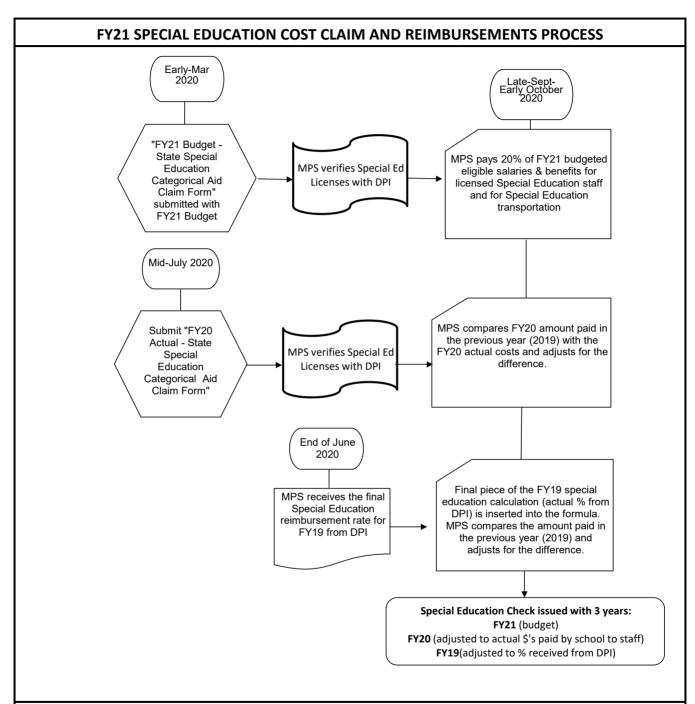

| Z                                           |
| Description                                                                                              | MPS<br>FY21<br>Revised Budget<br>(I+O+Q+S+T) | MPS<br>FY21<br>Actual Expenses<br>7/1/20 - 12/31/20                                                  | MPS<br>FY21<br>Available Balance (V-<br>X ) |
| Total Column K Total  Difference (s/b \$0)                                                               |                                              |                                                                                                      |                                             |

## NOTE:

- Submit above report, when completed,
- The school employee, who is in charge





Visit MPS Homepage and click on the **Budget and Financial Planning tab** to retrieve a copy of the "FY21 Budget - 2020-2021 State Special Education Categorical Aid Claim Form with instructions" to complete.

E-mail special education claim forms in excel format to Ashley Hughes, MPS Office of Finance, at hughesaa@milwaukee.k12.wi.us.

Note: If forms are not received on time, no 2021 payment will be made until the following year.



|                                                                                                                                                                                                                                                                                                                                                      | Transmission Cove