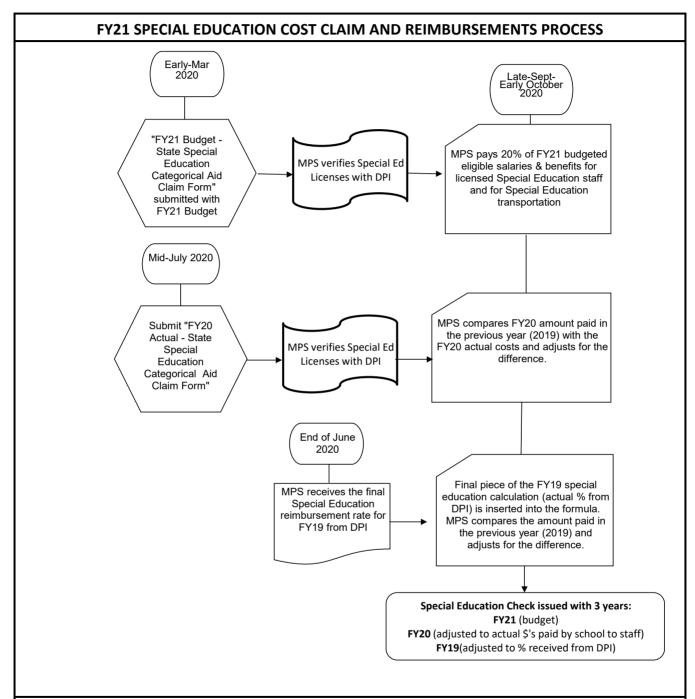

<< Col V Total                                                                     | Z                                           |
| Description                                                                                              | MPS<br>FY21<br>Revised Budget<br>(I+O+Q+S+T) | MPS<br>FY21<br>Actual Expenses<br>7/1/20 - 12/31/20                                 | MPS<br>FY21<br>Available Balance (V-<br>X ) |
| Total  Column K Total  Difference (s/b \$0)                                                              |                                              |                                                                                     |                                             |

## NOTE:

- Submit above report, when completed,
- The school employee, who is in charge





Visit MPS Homepage and click on the **Budget and Financial Planning tab** to retrieve a copy of the "FY21 Budget - 2020-2021 State Special Education Categorical Aid Claim Form with instructions" to complete.

E-mail special education claim forms in excel format to Ashley Hughes, MPS Office of Finance, at hughesaa@milwaukee.k12.wi.us.

Note: If forms are not received on time, no 2021 payment will be made until the following year.