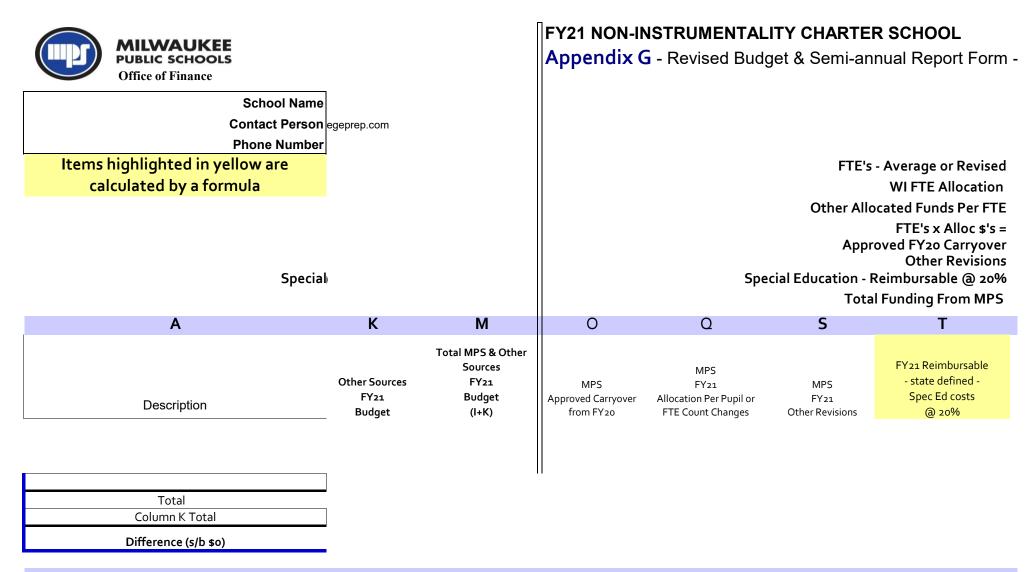

| School Name                                                   | Milwaukee College            | Prep - Ll      | oyd                 |               | Date Submitted                          | 7/7/2021           |  |
|---------------------------------------------------------------|------------------------------|----------------|---------------------|---------------|-----------------------------------------|--------------------|--|
| Contact Person                                                | Jon Osman                    |                |                     |               | E-mail Address                          | jon.osman@milwco   |  |
|                                                               | 414-264-6000                 |                |                     |               |                                         | ,                  |  |
| Items highlighted in yellow are                               |                              |                |                     |               | es not the same as the contracted FTE's |                    |  |
| calculated by a formula                                       | WI Estimated FTE             | _              | 9,165.00            |               |                                         |                    |  |
| calcolated by a formola                                       |                              |                | •                   |               |                                         |                    |  |
|                                                               | Other Allocated Fu           | nas Per FIE    | 0.00                |               |                                         |                    |  |
|                                                               | FTE's                        | x Alloc \$'s = | 4,399,200           | <<< Col D To  | tal                                     |                    |  |
|                                                               |                              |                |                     |               |                                         |                    |  |
| Specia                                                        | l Education - Reimburs       | able @ 20%     | 171,531             |               | tal (will be calculated once            | Col B is complete  |  |
|                                                               | Total Funding                | From MPS       | 4,570,731           | <<< Col I Tot | al                                      |                    |  |
| Α                                                             | В                            | C              | D                   | Е             | G                                       | I                  |  |
|                                                               |                              |                |                     |               |                                         | MPS                |  |
|                                                               |                              |                |                     |               |                                         | FY21               |  |
|                                                               | MPS                          |                | MPS                 |               | FY21 Reimbursable                       | Total Original     |  |
|                                                               | FY21                         |                | FY21                | 0.1           | - state defined -                       | Budget             |  |
| Description                                                   | Eligible Spec Ed             |                | Contract Funding    | %             | Spec Ed costs                           | (D+G)              |  |
|                                                               |                              | MPS + Other    | contract i onamg    |               | ,                                       | (5.0)              |  |
|                                                               |                              | Sources        |                     |               | automatically                           |                    |  |
|                                                               | \$'s from Spec Ed Claim Form | FTE Bud/ Rev   | Include IDEA if opt |               | calculates                              |                    |  |
|                                                               | & MPS Opt'l Serv Form        | Bud Positions  | out of MPS Opt Serv |               | @ 20%                                   |                    |  |
| Instruction/Instructional Support Costs                       |                              |                |                     |               |                                         |                    |  |
| Salaries (non-MPS Staff)                                      |                              |                |                     |               |                                         |                    |  |
| Гeacher(s) Non-Special Education                              |                              | 33             | 2,041,933           |               |                                         | 2,041,933          |  |
| Feacher(s) Spec Ed - 100% reimbursable                        | 324,046                      | 5              | 259,237             |               | 64,809                                  | 324,046            |  |
| Substitutes                                                   |                              | 4.4            | 64,242              |               |                                         | 64,242             |  |
| Aides Non-Special Education Aides Spec Ed - 100% reimbursable | 200 524                      | 14             | 466,634<br>231,625  |               | 57,906                                  | 466,634<br>289,531 |  |
| Nurse - 71% - non-reimbursable                                | 289,531                      | ′              | 231,625             |               | 57,906                                  | 269,531            |  |
| Nurse - 29% Spec Ed reimbursable                              | 0                            | 0              | 0                   |               | 0                                       | 0                  |  |
| Social Worker - 41% - non-reimbursable                        | Ü                            | U              | 12,546              |               | 0                                       | 12,546             |  |
| Social Worker - 59% Spec Ed reimbursable                      | 18,054                       | 1              | 14,443              |               | 3,611                                   | 18,054             |  |
| Psychologist - 16% - non-reimbursable                         | 10,034                       | '              | 6,234               |               | 3,011                                   | 6,234              |  |
| Psychologist - 84% Spec Ed reimbursable                       | 32,731                       | 1              | 26,185              |               | 6,546                                   | 32,731             |  |
| Counselor - 90% - non-reimbursable                            | 02,701                       | '              | 0                   |               | 0,040                                   | 02,701             |  |
| Counselor - 10% Special Ed reimbursable                       | 0                            | 0              | 0                   |               | 0                                       | 0                  |  |
| Spec Ed Supervisor - 100% reimbursable                        | 18,597                       | 1              | 14,878              |               | 3,719                                   | 18,597             |  |
| Part-time Wages                                               | . 3,00                       |                | ,570                |               | 2,110                                   | 0                  |  |
| Special Education SalariesTotal Aidable                       | 682,959                      | _              | -                   |               | _                                       | _                  |  |
| •                                                             | 082,959                      | _              | _                   |               | _                                       | _                  |  |
| Other-Specify                                                 |                              |                |                     |               |                                         | 0                  |  |
|                                                               |                              |                |                     |               |                                         |                    |  |

| School Name                                        | Milwaukee College                                                             | Prep - Llo                                              | oyd                                                               |                           | Date Submitted                                                                    | 7/7/2021                                                                  |
|----------------------------------------------------|-------------------------------------------------------------------------------|---------------------------------------------------------|-------------------------------------------------------------------|---------------------------|-----------------------------------------------------------------------------------|---------------------------------------------------------------------------|
| Contact Person                                     |                                                                               |                                                         |                                                                   |                           | E-mail Address                                                                    | jon.osman@milwcoll                                                        |
|                                                    | 414-264-6000                                                                  |                                                         |                                                                   |                           |                                                                                   |                                                                           |
| Items highlighted in yellow are                    | FTE's - Origi                                                                 | 480.00                                                  | <<< sometim                                                       | es not the same as the co | ntracted FTE's                                                                    |                                                                           |
| calculated by a formula                            | WI Estimated FTE                                                              | Allocation                                              | 9,165.00                                                          |                           |                                                                                   |                                                                           |
|                                                    | Other Allocated Fur                                                           | nds Per FTE                                             | 0.00                                                              |                           |                                                                                   |                                                                           |
|                                                    | FTE's :                                                                       | x Alloc \$'s =                                          | 4,399,200                                                         | <<< Col D To              | tal                                                                               |                                                                           |
|                                                    |                                                                               |                                                         |                                                                   |                           |                                                                                   |                                                                           |
| Special                                            | Education - Reimbursa                                                         | able @ 20%                                              | 171,531                                                           | <<< Col G To              | tal (will be calculated once                                                      | Col B is completed)                                                       |
|                                                    | Total Funding                                                                 |                                                         | 4,570,731                                                         | <<< Col I Tota            |                                                                                   | ,                                                                         |
| Α                                                  | В                                                                             | С                                                       | D                                                                 | E                         | G                                                                                 |                                                                           |
| Description                                        | MPS FY21 Eligible Spec Ed  \$'s from Spec Ed Claim Form & MPS Opt'l Serv Form | MPS + Other<br>Sources<br>FTE Bud/ Rev<br>Bud Positions | MPS FY21 Contract Funding Include IDEA if opt out of MPS Opt Serv | %                         | FY21 Reimbursable - state defined - Spec Ed costs  automatically calculates @ 20% | MPS FY21 Total Original Budget (D+G)  0 0 0 0 0 0 0 0 0 0 0 0 0 0 0 0 0 0 |
|                                                    | Salaries Subtotal                                                             | 62.00                                                   | 3,137,957                                                         |                           | 136,591                                                                           | 3,274,548                                                                 |
| Benefits Special Education-Benefits -Total Aidable | Benefits Subtotal                                                             | ]                                                       | 911,620                                                           |                           | 34,939                                                                            | 946,558                                                                   |

| School Nam                                                                                                                                                                                                                                          | Milwaukee Colleg                                                             | ne Pren - I l                                  | nvd                                                                |              | Date Submitted                                                                   | 7/7/2024                                                                                                                                           |  |  |
|-----------------------------------------------------------------------------------------------------------------------------------------------------------------------------------------------------------------------------------------------------|------------------------------------------------------------------------------|------------------------------------------------|--------------------------------------------------------------------|--------------|----------------------------------------------------------------------------------|----------------------------------------------------------------------------------------------------------------------------------------------------|--|--|
|                                                                                                                                                                                                                                                     | Jon Osman                                                                    | jo i lep - Lii                                 | Jyu                                                                |              | E-mail Address                                                                   | 7/7/2021                                                                                                                                           |  |  |
|                                                                                                                                                                                                                                                     | r 414-264-6000                                                               |                                                |                                                                    |              | L-man Address                                                                    | jon.osman@milwco                                                                                                                                   |  |  |
| Items highlighted in yellow are                                                                                                                                                                                                                     | FTE's - Original Budget 480.00 < soi                                         |                                                |                                                                    |              | < sometimes not the same as the contracted FTE's                                 |                                                                                                                                                    |  |  |
| calculated by a formula                                                                                                                                                                                                                             | WI Estimated F7                                                              | E Allocation                                   | 9,165.00                                                           |              |                                                                                  |                                                                                                                                                    |  |  |
|                                                                                                                                                                                                                                                     | Other Allocated F                                                            | unds Per FTE                                   | 0.00                                                               |              |                                                                                  |                                                                                                                                                    |  |  |
|                                                                                                                                                                                                                                                     | FTE'                                                                         | s x Alloc \$'s =                               | 4,399,200                                                          | <<< Col D To | otal                                                                             |                                                                                                                                                    |  |  |
|                                                                                                                                                                                                                                                     |                                                                              |                                                |                                                                    |              |                                                                                  |                                                                                                                                                    |  |  |
| Specia                                                                                                                                                                                                                                              | al Education - Reimbur                                                       | _                                              | 171,531                                                            | <<< Col G To | otal (will be calculated one                                                     | ce Col B is completed                                                                                                                              |  |  |
|                                                                                                                                                                                                                                                     |                                                                              | ig From MPS                                    | 4,570,731                                                          |              |                                                                                  |                                                                                                                                                    |  |  |
| Α                                                                                                                                                                                                                                                   | В                                                                            | C                                              | D                                                                  | E            | G                                                                                | ı                                                                                                                                                  |  |  |
| Description  Purchased Services                                                                                                                                                                                                                     | MPS FY21 Eligible Spec Ed  \$'s from Spec Ed Claim For & MPS Opt'l Serv Form | MPS + Other Sources FTE Bud/ Rev Bud Positions | MPS FY21 Contract Funding  Include IDEA if opt out of MPS Opt Serv | %            | FY21 Reimbursable - state defined - Spec Ed costs automatically calculates @ 20% | MPS<br>FY21<br>Total Original<br>Budget<br>(D+G)                                                                                                   |  |  |
| Consultants/Contracted Services Extracurricular Activities Field Trips Staff Development-travel/conferences Car allowance-instructional staff travel Duplicating Optional Services from MPS - Special Ed Price List Services from MPS Other-Specify |                                                                              | 0                                              | 62,324                                                             |              |                                                                                  | 0<br>0<br>0<br>0<br>0<br>0<br>0<br>0<br>0<br>62,324<br>0<br>0<br>0<br>0<br>0<br>0<br>0<br>0<br>0<br>0<br>0<br>0<br>0<br>0<br>0<br>0<br>0<br>0<br>0 |  |  |

|                                                                                                                                                   | Milwaukee Colleg                                                                                      | ge Prep - Ll     | oyd                                                                |              | Date Submitted                                                                                                    | 7/7/2021                                                  |
|---------------------------------------------------------------------------------------------------------------------------------------------------|-------------------------------------------------------------------------------------------------------|------------------|--------------------------------------------------------------------|--------------|-------------------------------------------------------------------------------------------------------------------|-----------------------------------------------------------|
|                                                                                                                                                   | Jon Osman                                                                                             |                  |                                                                    |              | E-mail Address                                                                                                    | jon.osman@milwco                                          |
| Phone Numbe                                                                                                                                       | r 414-264-6000                                                                                        |                  |                                                                    |              |                                                                                                                   |                                                           |
| Items highlighted in yellow are                                                                                                                   | FTE's - Original Budget 480.00 <>< sol                                                                |                  |                                                                    |              | nes not the same as the c                                                                                         | ontracted FTE's                                           |
| calculated by a formula                                                                                                                           | WI Estimated F1                                                                                       | E Allocation     | 9,165.00                                                           |              |                                                                                                                   |                                                           |
|                                                                                                                                                   | Other Allocated F                                                                                     | unds Per FTE     | 0.00                                                               |              |                                                                                                                   |                                                           |
|                                                                                                                                                   | FTE'                                                                                                  | s x Alloc \$'s = | 4,399,200                                                          | <<< Col D To | otal                                                                                                              |                                                           |
|                                                                                                                                                   |                                                                                                       |                  |                                                                    |              |                                                                                                                   |                                                           |
| Spacia                                                                                                                                            | al Education - Reimbur                                                                                | rable @ 2006     | 474 594                                                            | a a Col C Ta | مرم المعادرات | oo Cal Bia aamanlatad                                     |
| Specia                                                                                                                                            | Total Fundin                                                                                          | _                | 4,570,731                                                          | <<< Cold To  | otal (will be calculated one<br>tal                                                                               | te Coi B is completed                                     |
|                                                                                                                                                   |                                                                                                       | -                |                                                                    |              |                                                                                                                   |                                                           |
| Α                                                                                                                                                 | В                                                                                                     | С                | D                                                                  | E            | G                                                                                                                 | ı                                                         |
| Description  Instruction/Instructional Support Costs                                                                                              | MPS FY21 Eligible Spec Ed  s's from Spec Ed Claim For & MPS Opt'l Serv Form  Purchased Services Subto | Bud Positions    | MPS FY21 Contract Funding  Include IDEA if opt out of MPS Opt Serv | %            | FY21 Reimbursable - state defined - Spec Ed costs  automatically calculates (a) 20%                               | MPS FY21 Total Original Budget (D+G)  0 0 0 0 0 0 62,324  |
| Classroom Materials/Equipment Instructional Supplies Textbooks Media Program Supplies Classroom Equipment Equipment Rental Software Other-Specify |                                                                                                       |                  | 162,959                                                            |              |                                                                                                                   | 0<br>0<br>0<br>0<br>0<br>0<br>0<br>0<br>162,959<br>0<br>0 |

| School Name                     | Milwaukee College                                                             | Prep - Llo     | oyd                                                                |                          | Date Submitted                                                                    | 7/7/2021                                                                  |
|---------------------------------|-------------------------------------------------------------------------------|----------------|--------------------------------------------------------------------|--------------------------|-----------------------------------------------------------------------------------|---------------------------------------------------------------------------|
| Contact Person                  |                                                                               |                |                                                                    |                          | E-mail Address                                                                    | jon.osman@milwcol                                                         |
|                                 | 414-264-6000                                                                  | ı              |                                                                    |                          |                                                                                   |                                                                           |
| Items highlighted in yellow are | FTE's - Origi                                                                 | 480.00         | <<< sometim                                                        | es not the same as the c | ontracted FTE's                                                                   |                                                                           |
| calculated by a formula         | WI Estimated FTE                                                              |                | 9,165.00                                                           |                          |                                                                                   |                                                                           |
|                                 | Other Allocated Fur                                                           | nds Per FTE    | 0.00                                                               |                          |                                                                                   |                                                                           |
|                                 | FTE's                                                                         | x Alloc \$'s = | 4,399,200                                                          | <<< Col D Tot            | al                                                                                |                                                                           |
|                                 |                                                                               |                |                                                                    |                          |                                                                                   |                                                                           |
| Special                         | Education - Reimbursa                                                         | able @ 20%     | 171,531                                                            | <<< Col G Tot            | al (will be calculated on                                                         | ce Col B is completed                                                     |
| ·                               | Total Funding                                                                 | From MPS       | 4,570,731                                                          | <<< Col I Tota           | ıl                                                                                |                                                                           |
| Α                               | В                                                                             | С              | D                                                                  | Е                        | G                                                                                 | I                                                                         |
|                                 | MPS FY21 Eligible Spec Ed  \$'s from Spec Ed Claim Form & MPS Opt'l Serv Form | Bud Positions  | MPS FY21 Contract Funding  Include IDEA if opt out of MPS Opt Serv | %                        | FY21 Reimbursable - state defined - Spec Ed costs  automatically calculates @ 20% | MPS FY21 Total Original Budget (D+G)  0 0 0 0 0 0 0 0 0 0 0 0 0 0 162,959 |
| Total Instruction               |                                                                               | 62.00          | 4,274,860                                                          | 97.3%                    | 171,530                                                                           | 4,446,390                                                                 |