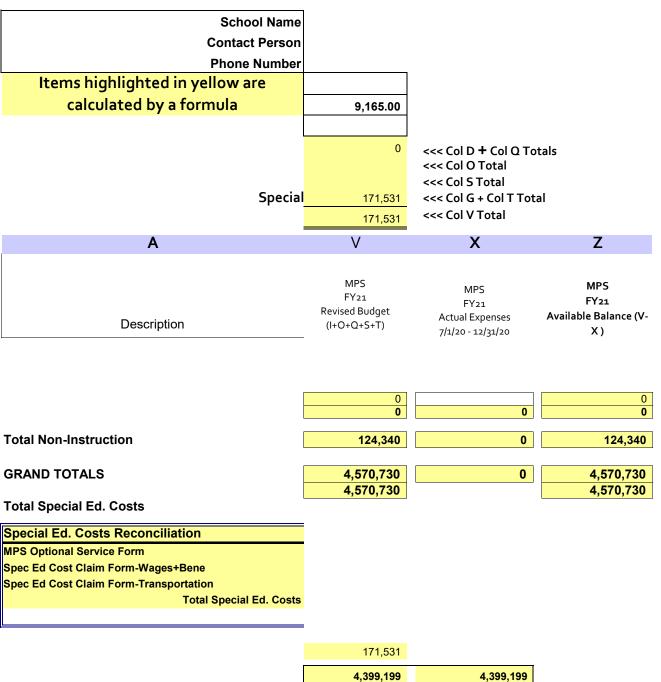

| School Name                     | Milwaukee College                                                             | Prep - Llo     | oyd                                                                |                          | Date Submitted                                                                    | 7/7/2021                                                                  |
|---------------------------------|-------------------------------------------------------------------------------|----------------|--------------------------------------------------------------------|--------------------------|-----------------------------------------------------------------------------------|---------------------------------------------------------------------------|
| Contact Person                  |                                                                               |                |                                                                    |                          | E-mail Address                                                                    | jon.osman@milwcol                                                         |
|                                 | 414-264-6000                                                                  | ı              |                                                                    |                          |                                                                                   |                                                                           |
| Items highlighted in yellow are | FTE's - Origi                                                                 | 480.00         | <<< sometim                                                        | es not the same as the c | ontracted FTE's                                                                   |                                                                           |
| calculated by a formula         | WI Estimated FTE                                                              |                | 9,165.00                                                           |                          |                                                                                   |                                                                           |
|                                 | Other Allocated Fur                                                           | nds Per FTE    | 0.00                                                               |                          |                                                                                   |                                                                           |
|                                 | FTE's                                                                         | x Alloc \$'s = | 4,399,200                                                          | <<< Col D Tot            | al                                                                                |                                                                           |
|                                 |                                                                               |                |                                                                    |                          |                                                                                   |                                                                           |
| Special                         | Education - Reimbursa                                                         | able @ 20%     | 171,531                                                            | <<< Col G Tot            | al (will be calculated on                                                         | ce Col B is completed                                                     |
| ·                               | Total Funding                                                                 | From MPS       | 4,570,731                                                          | <<< Col I Tota           | ıl                                                                                |                                                                           |
| Α                               | В                                                                             | С              | D                                                                  | Е                        | G                                                                                 | I                                                                         |
|                                 | MPS FY21 Eligible Spec Ed  \$'s from Spec Ed Claim Form & MPS Opt'l Serv Form | Bud Positions  | MPS FY21 Contract Funding  Include IDEA if opt out of MPS Opt Serv | %                        | FY21 Reimbursable - state defined - Spec Ed costs  automatically calculates @ 20% | MPS FY21 Total Original Budget (D+G)  0 0 0 0 0 0 0 0 0 0 0 0 0 0 162,959 |
| Total Instruction               |                                                                               | 62.00          | 4,274,860                                                          | 97.3%                    | 171,530                                                                           | 4,446,390                                                                 |

| School Na                                                                                                                                                         | me Milwaukee College                                                          | e Prep - Llo                                   | oyd                                                                |               | Date Submitted                                                                   | 7/7/2021                                                                                                                                                |
|-------------------------------------------------------------------------------------------------------------------------------------------------------------------|-------------------------------------------------------------------------------|------------------------------------------------|--------------------------------------------------------------------|---------------|----------------------------------------------------------------------------------|---------------------------------------------------------------------------------------------------------------------------------------------------------|
|                                                                                                                                                                   | son Jon Osman                                                                 | •                                              |                                                                    |               | E-mail Address                                                                   | jon.osman@milwco                                                                                                                                        |
| Phone Num                                                                                                                                                         | ber 414-264-6000                                                              |                                                |                                                                    |               |                                                                                  |                                                                                                                                                         |
| Items highlighted in yellow are                                                                                                                                   | FTE's - Orig                                                                  | FTE's - Original Budget 480.00 <-< 50          |                                                                    |               | nes not the same as the co                                                       | ontracted FTE's                                                                                                                                         |
| calculated by a formula                                                                                                                                           | WI Estimated FTI                                                              | E Allocation                                   | 9,165.00                                                           |               |                                                                                  |                                                                                                                                                         |
|                                                                                                                                                                   | Other Allocated Fu                                                            | nds Per FTE                                    | 0.00                                                               |               |                                                                                  |                                                                                                                                                         |
|                                                                                                                                                                   | FTE's                                                                         | x Alloc \$'s =                                 | 4,399,200                                                          | <<< Col D To  | tal                                                                              |                                                                                                                                                         |
| Spe                                                                                                                                                               | ecial Education - Reimburs                                                    | able @ 20%                                     | 171,531                                                            | <<< Col G To  | tal (will be calculated one                                                      | ce Col B is complete                                                                                                                                    |
| -1                                                                                                                                                                | Total Funding                                                                 | _                                              | 4,570,731                                                          | <<< Col I Tot |                                                                                  |                                                                                                                                                         |
| A                                                                                                                                                                 | В                                                                             | C                                              | D                                                                  | E             | G                                                                                | 1                                                                                                                                                       |
| Description  Non-Instructional Costs                                                                                                                              | MPS FY21 Eligible Spec Ed  \$'s from Spec Ed Claim Form & MPS Opt'l Serv Form | MPS + Other Sources FTE Bud/ Rev Bud Positions | MPS FY21 Contract Funding  Include IDEA if opt out of MPS Opt Serv | %             | FY21 Reimbursable - state defined - Spec Ed costs automatically calculates @ 20% | MPS<br>FY21<br>Total Original<br>Budget<br>(D+G)                                                                                                        |
| Salaries Program Director/Principal Assistant Administrator Security Engineer (Janitor) Clerical Accounting/Financial Food Services Part-time Wages Other-Specify |                                                                               |                                                | 80,348                                                             |               |                                                                                  | 0<br>0<br>0<br>0<br>0<br>0<br>0<br>0<br>0<br>0<br>80,348<br>0<br>0<br>0<br>0<br>0<br>0<br>0<br>0<br>0<br>0<br>0<br>0<br>0<br>0<br>0<br>0<br>0<br>0<br>0 |