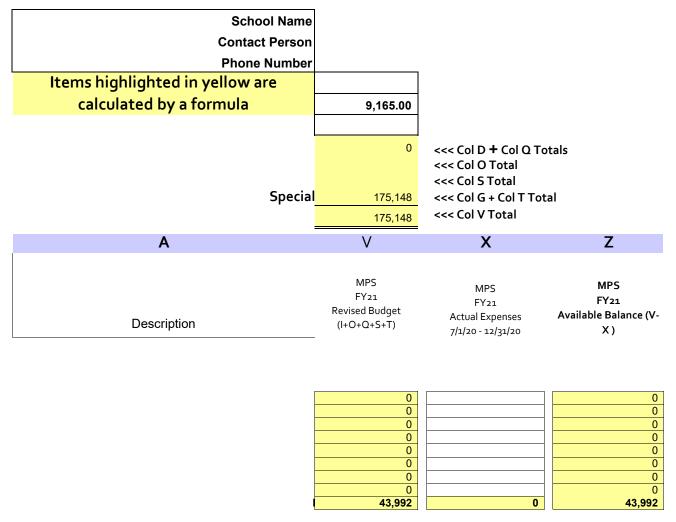

| School Name                                                                                                                                                                                     | Milwaukee Colleg                                                             | je Prep - Lle                                  | oyd                                                                |                      | Date Submitted                                                                      | 7/7/2021                                                           |  |  |  |
|-------------------------------------------------------------------------------------------------------------------------------------------------------------------------------------------------|------------------------------------------------------------------------------|------------------------------------------------|--------------------------------------------------------------------|----------------------|-------------------------------------------------------------------------------------|--------------------------------------------------------------------|--|--|--|
| Contact Persor                                                                                                                                                                                  | Jon Osman                                                                    |                                                |                                                                    |                      | E-mail Address                                                                      | jon.osman@milwco                                                   |  |  |  |
| Phone Numbe                                                                                                                                                                                     | r 414-264-6000                                                               |                                                |                                                                    |                      |                                                                                     |                                                                    |  |  |  |
| Items highlighted in yellow are                                                                                                                                                                 | FTE's - Ori                                                                  | ginal Budget                                   | 480.00                                                             | <<< sometin          | <> sometimes not the same as the contracted FTE's                                   |                                                                    |  |  |  |
| calculated by a formula                                                                                                                                                                         | WI Estimated F1                                                              | E Allocation                                   | 9,165.00                                                           |                      |                                                                                     |                                                                    |  |  |  |
|                                                                                                                                                                                                 | Other Allocated F                                                            | unds Per FTE                                   | 0.00                                                               |                      |                                                                                     |                                                                    |  |  |  |
|                                                                                                                                                                                                 | FTE'                                                                         | s x Alloc \$'s =                               | 4,399,200                                                          | <<< Col D Total      |                                                                                     |                                                                    |  |  |  |
|                                                                                                                                                                                                 |                                                                              |                                                |                                                                    |                      |                                                                                     |                                                                    |  |  |  |
| Specia                                                                                                                                                                                          | 171,531                                                                      |                                                | otal (will be calculated onc                                       | e Col B is completed |                                                                                     |                                                                    |  |  |  |
| Total Funding From MPS                                                                                                                                                                          |                                                                              |                                                |                                                                    | <<< Col I To         | tal                                                                                 |                                                                    |  |  |  |
| Α                                                                                                                                                                                               | В                                                                            | C                                              | D                                                                  | Е                    | G                                                                                   | I                                                                  |  |  |  |
| Telephone Maintenance Services Memberships/Subscriptions MPS Admin Fee @ 1%automatically calculates MPS Opt'l Serv Form - Non-instruc Services MPS Opt'l Serv Form - Non-instruc Transportation | MPS FY21 Eligible Spec Ed  \$'s from Spec Ed Claim For & MPS Opt'l Serv Form | MPS + Other Sources FTE Bud/ Rev Bud Positions | MPS FY21 Contract Funding  Include IDEA if opt out of MPS Opt Serv | %                    | FY21 Reimbursable - state defined - Spec Ed costs  automatically calculates (a) 20% | MPS FY21 Total Original Budget (D+G)  0 0 43,992 0 0               |  |  |  |
| Special Ed Form - Spec Ed Transportation  Transportation for Non-MPS Traditional Students  Other-Specify                                                                                        |                                                                              |                                                | 0                                                                  |                      | 0                                                                                   | 0<br>0<br>0<br>0<br>0<br>0<br>0<br>0<br>0<br>0<br>0<br>0<br>0<br>0 |  |  |  |