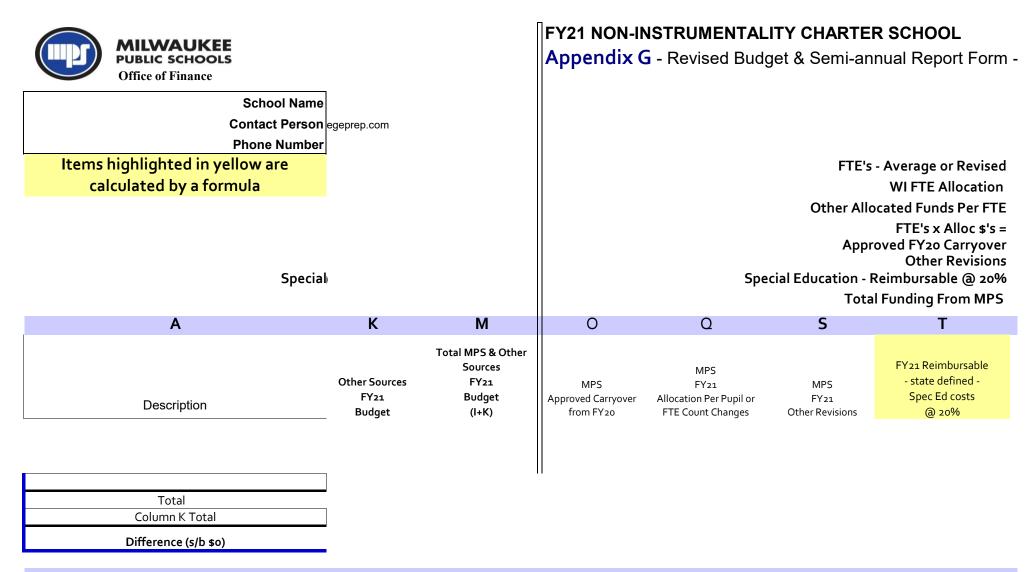

| School Name                                                   | Milwaukee College            | Prep - Ll      | oyd                 |               | Date Submitted                          | 7/7/2021           |  |
|---------------------------------------------------------------|------------------------------|----------------|---------------------|---------------|-----------------------------------------|--------------------|--|
| Contact Person                                                | Jon Osman                    |                |                     |               | E-mail Address                          | jon.osman@milwco   |  |
|                                                               | 414-264-6000                 |                |                     |               |                                         | ,                  |  |
| Items highlighted in yellow are                               |                              |                |                     |               | es not the same as the contracted FTE's |                    |  |
| calculated by a formula                                       | WI Estimated FTE             | _              | 9,165.00            |               |                                         |                    |  |
| calcolated by a formola                                       |                              |                | •                   |               |                                         |                    |  |
|                                                               | Other Allocated Fu           | nas Per FIE    | 0.00                |               |                                         |                    |  |
|                                                               | FTE's                        | x Alloc \$'s = | 4,399,200           | <<< Col D To  | tal                                     |                    |  |
|                                                               |                              |                |                     |               |                                         |                    |  |
| Specia                                                        | l Education - Reimburs       | able @ 20%     | 171,531             |               | tal (will be calculated once            | Col B is complete  |  |
|                                                               | Total Funding                | From MPS       | 4,570,731           | <<< Col I Tot | al                                      |                    |  |
| Α                                                             | В                            | C              | D                   | Е             | G                                       | I                  |  |
|                                                               |                              |                |                     |               |                                         | MPS                |  |
|                                                               |                              |                |                     |               |                                         | FY21               |  |
|                                                               | MPS                          |                | MPS                 |               | FY21 Reimbursable                       | Total Original     |  |
|                                                               | FY21                         |                | FY21                | 0.1           | - state defined -                       | Budget             |  |
| Description                                                   | Eligible Spec Ed             |                | Contract Funding    | %             | Spec Ed costs                           | (D+G)              |  |
|                                                               |                              | MPS + Other    | contract i onamg    |               | ,                                       | (5.0)              |  |
|                                                               |                              | Sources        |                     |               | automatically                           |                    |  |
|                                                               | \$'s from Spec Ed Claim Form | FTE Bud/ Rev   | Include IDEA if opt |               | calculates                              |                    |  |
|                                                               | & MPS Opt'l Serv Form        | Bud Positions  | out of MPS Opt Serv |               | @ 20%                                   |                    |  |
| Instruction/Instructional Support Costs                       |                              |                |                     |               |                                         |                    |  |
| Salaries (non-MPS Staff)                                      |                              |                |                     |               |                                         |                    |  |
| Гeacher(s) Non-Special Education                              |                              | 33             | 2,041,933           |               |                                         | 2,041,933          |  |
| Feacher(s) Spec Ed - 100% reimbursable                        | 324,046                      | 5              | 259,237             |               | 64,809                                  | 324,046            |  |
| Substitutes                                                   |                              | 4.4            | 64,242              |               |                                         | 64,242             |  |
| Aides Non-Special Education Aides Spec Ed - 100% reimbursable | 200 524                      | 14             | 466,634<br>231,625  |               | 57,906                                  | 466,634<br>289,531 |  |
| Nurse - 71% - non-reimbursable                                | 289,531                      | ′              | 231,625             |               | 57,906                                  | 269,531            |  |
| Nurse - 29% Spec Ed reimbursable                              | 0                            | 0              | 0                   |               | 0                                       | 0                  |  |
| Social Worker - 41% - non-reimbursable                        | Ü                            | U              | 12,546              |               | 0                                       | 12,546             |  |
| Social Worker - 59% Spec Ed reimbursable                      | 18,054                       | 1              | 14,443              |               | 3,611                                   | 18,054             |  |
| Psychologist - 16% - non-reimbursable                         | 10,034                       | '              | 6,234               |               | 3,011                                   | 6,234              |  |
| Psychologist - 84% Spec Ed reimbursable                       | 32,731                       | 1              | 26,185              |               | 6,546                                   | 32,731             |  |
| Counselor - 90% - non-reimbursable                            | 02,701                       | '              | 0                   |               | 0,040                                   | 02,701             |  |
| Counselor - 10% Special Ed reimbursable                       | 0                            | 0              | 0                   |               | 0                                       | 0                  |  |
| Spec Ed Supervisor - 100% reimbursable                        | 18,597                       | 1              | 14,878              |               | 3,719                                   | 18,597             |  |
| Part-time Wages                                               | . 3,00                       |                | ,570                |               | 2,110                                   | 0                  |  |
| Special Education SalariesTotal Aidable                       | 682,959                      | _              | -                   |               | _                                       | _                  |  |
| •                                                             | 082,959                      | _              | _                   |               | _                                       | _                  |  |
| Other-Specify                                                 |                              |                |                     |               |                                         | 0                  |  |
|                                                               |                              |                |                     |               |                                         |                    |  |

| School Name                                        | Milwaukee College                                                             | Prep - Llo                                              | oyd                                                               |                           | Date Submitted                                                                    | 7/7/2021                                                                  |
|----------------------------------------------------|-------------------------------------------------------------------------------|---------------------------------------------------------|-------------------------------------------------------------------|---------------------------|-----------------------------------------------------------------------------------|---------------------------------------------------------------------------|
| Contact Person                                     |                                                                               |                                                         |                                                                   |                           | E-mail Address                                                                    | jon.osman@milwcoll                                                        |
|                                                    | 414-264-6000                                                                  |                                                         |                                                                   |                           |                                                                                   |                                                                           |
| Items highlighted in yellow are                    | FTE's - Origi                                                                 | 480.00                                                  | <<< sometim                                                       | es not the same as the co | ntracted FTE's                                                                    |                                                                           |
| calculated by a formula                            | WI Estimated FTE                                                              | Allocation                                              | 9,165.00                                                          |                           |                                                                                   |                                                                           |
|                                                    | Other Allocated Fur                                                           | nds Per FTE                                             | 0.00                                                              |                           |                                                                                   |                                                                           |
|                                                    | FTE's :                                                                       | x Alloc \$'s =                                          | 4,399,200                                                         | <<< Col D To              | tal                                                                               |                                                                           |
|                                                    |                                                                               |                                                         |                                                                   |                           |                                                                                   |                                                                           |
| Special                                            | Education - Reimbursa                                                         | able @ 20%                                              | 171,531                                                           | <<< Col G To              | tal (will be calculated once                                                      | Col B is completed)                                                       |
|                                                    | Total Funding                                                                 |                                                         | 4,570,731                                                         | <<< Col I Tota            |                                                                                   | ,                                                                         |
| Α                                                  | В                                                                             | С                                                       | D                                                                 | E                         | G                                                                                 |                                                                           |
| Description                                        | MPS FY21 Eligible Spec Ed  \$'s from Spec Ed Claim Form & MPS Opt'l Serv Form | MPS + Other<br>Sources<br>FTE Bud/ Rev<br>Bud Positions | MPS FY21 Contract Funding Include IDEA if opt out of MPS Opt Serv | %                         | FY21 Reimbursable - state defined - Spec Ed costs  automatically calculates @ 20% | MPS FY21 Total Original Budget (D+G)  0 0 0 0 0 0 0 0 0 0 0 0 0 0 0 0 0 0 |
|                                                    | Salaries Subtotal                                                             | 62.00                                                   | 3,137,957                                                         |                           | 136,591                                                                           | 3,274,548                                                                 |
| Benefits Special Education-Benefits -Total Aidable | Benefits Subtotal                                                             | ]                                                       | 911,620                                                           |                           | 34,939                                                                            | 946,558                                                                   |