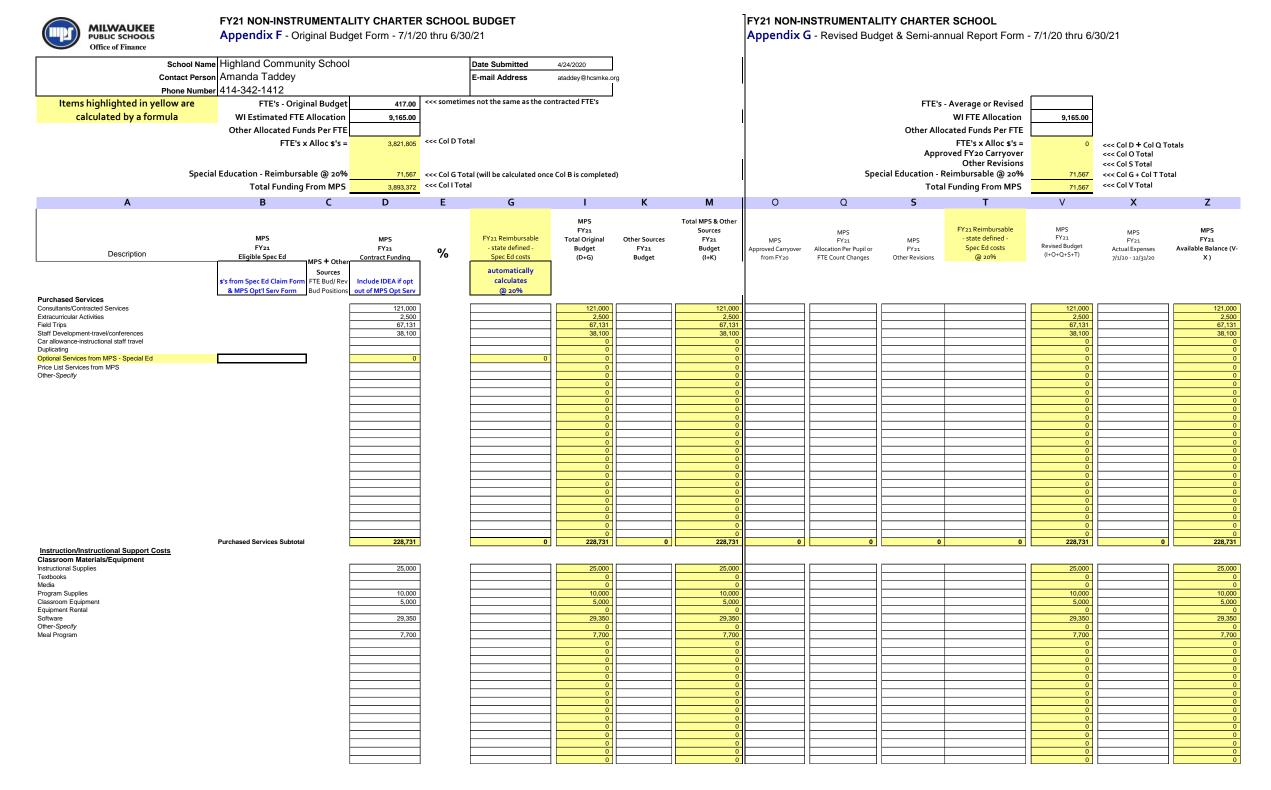

| MILWAUKEE<br>PUBLIC SCHOOLS<br>Office of Finance                                                                                                                                                                                                                                  | Appendix F - Original Budget Form - 7/1/20 thru 6/30/21 |                                                        |                                                                                      |        |                                                                                                 |                                                                                                                                                                                                                                                                                                                                                                                                                                                                                                                                                                                                                                                                                            |                                 |                                                                                                                                                                                                                                                                                                                                                                                                                                                                                                                                                                                                                                                                                   | FY21 NON-INSTRUMENTALITY CHARTER SCHOOL<br>Appendix G - Revised Budget & Semi-annual Report Form - 7/1/20 thru 6/30/21 |                                                             |                                |                                                                  |                                                                                                                                                                                                                                                                                                                                                                                                                                                                                                                                                                                                                                                                                 |                                                     |                                                                                                                                                                                                                                                                                                                                                                                                                                                                                                                                                                                                                                                                                       |
|-----------------------------------------------------------------------------------------------------------------------------------------------------------------------------------------------------------------------------------------------------------------------------------|---------------------------------------------------------|--------------------------------------------------------|--------------------------------------------------------------------------------------|--------|-------------------------------------------------------------------------------------------------|--------------------------------------------------------------------------------------------------------------------------------------------------------------------------------------------------------------------------------------------------------------------------------------------------------------------------------------------------------------------------------------------------------------------------------------------------------------------------------------------------------------------------------------------------------------------------------------------------------------------------------------------------------------------------------------------|---------------------------------|-----------------------------------------------------------------------------------------------------------------------------------------------------------------------------------------------------------------------------------------------------------------------------------------------------------------------------------------------------------------------------------------------------------------------------------------------------------------------------------------------------------------------------------------------------------------------------------------------------------------------------------------------------------------------------------|------------------------------------------------------------------------------------------------------------------------|-------------------------------------------------------------|--------------------------------|------------------------------------------------------------------|---------------------------------------------------------------------------------------------------------------------------------------------------------------------------------------------------------------------------------------------------------------------------------------------------------------------------------------------------------------------------------------------------------------------------------------------------------------------------------------------------------------------------------------------------------------------------------------------------------------------------------------------------------------------------------|-----------------------------------------------------|---------------------------------------------------------------------------------------------------------------------------------------------------------------------------------------------------------------------------------------------------------------------------------------------------------------------------------------------------------------------------------------------------------------------------------------------------------------------------------------------------------------------------------------------------------------------------------------------------------------------------------------------------------------------------------------|
| School Name Highland Community School<br>Contact Person Amanda Taddey<br>Phone Number 414-342-1412                                                                                                                                                                                |                                                         |                                                        |                                                                                      |        | Date Submitted<br>E-mail Address                                                                | 4/24/2020<br>ataddey@hcsmke.c                                                                                                                                                                                                                                                                                                                                                                                                                                                                                                                                                                                                                                                              | rg                              |                                                                                                                                                                                                                                                                                                                                                                                                                                                                                                                                                                                                                                                                                   |                                                                                                                        |                                                             |                                |                                                                  |                                                                                                                                                                                                                                                                                                                                                                                                                                                                                                                                                                                                                                                                                 |                                                     |                                                                                                                                                                                                                                                                                                                                                                                                                                                                                                                                                                                                                                                                                       |
| Items highlighted in yellow are<br>calculated by a formula                                                                                                                                                                                                                        | rmula WI Estimated FTE Allocation 9,165.00              |                                                        |                                                                                      |        | ometimes not the same as the contracted FTE's                                                   |                                                                                                                                                                                                                                                                                                                                                                                                                                                                                                                                                                                                                                                                                            |                                 |                                                                                                                                                                                                                                                                                                                                                                                                                                                                                                                                                                                                                                                                                   | FTE's - Average or Revised<br>WI FTE Allocation                                                                        |                                                             |                                |                                                                  |                                                                                                                                                                                                                                                                                                                                                                                                                                                                                                                                                                                                                                                                                 |                                                     |                                                                                                                                                                                                                                                                                                                                                                                                                                                                                                                                                                                                                                                                                       |
| Other Allocated Funds Per FTE<br>FTE's x Alloc \$'s = 3,821,805 < Col D Total                                                                                                                                                                                                     |                                                         |                                                        |                                                                                      |        |                                                                                                 |                                                                                                                                                                                                                                                                                                                                                                                                                                                                                                                                                                                                                                                                                            |                                 | Other Allocated Funds Per FTE       FTE's x Alloc \$'s =     0       Approved FY20 Carryover     <<< Col D + Col Q Totals       Other Revisions     <<< Col S Total                                                                                                                                                                                                                                                                                                                                                                                                                                                                                                               |                                                                                                                        |                                                             |                                |                                                                  |                                                                                                                                                                                                                                                                                                                                                                                                                                                                                                                                                                                                                                                                                 |                                                     |                                                                                                                                                                                                                                                                                                                                                                                                                                                                                                                                                                                                                                                                                       |
| Special Education - Reimbursable @ 20% 71,56<br>Total Funding From MPS 3,893,37                                                                                                                                                                                                   |                                                         |                                                        |                                                                                      |        |                                                                                                 |                                                                                                                                                                                                                                                                                                                                                                                                                                                                                                                                                                                                                                                                                            |                                 |                                                                                                                                                                                                                                                                                                                                                                                                                                                                                                                                                                                                                                                                                   | Special Education - Reimbursable @ 20%<br>Total Funding From MPS                                                       |                                                             |                                |                                                                  | 71,567<br>71,567                                                                                                                                                                                                                                                                                                                                                                                                                                                                                                                                                                                                                                                                | <<< Col G + Col T To<br><<< Col V Total             | tal                                                                                                                                                                                                                                                                                                                                                                                                                                                                                                                                                                                                                                                                                   |
| Α                                                                                                                                                                                                                                                                                 | В                                                       | C I                                                    | D                                                                                    | E      | G                                                                                               | I                                                                                                                                                                                                                                                                                                                                                                                                                                                                                                                                                                                                                                                                                          | К                               | Μ                                                                                                                                                                                                                                                                                                                                                                                                                                                                                                                                                                                                                                                                                 | 0                                                                                                                      | Q                                                           | S                              | т                                                                | V                                                                                                                                                                                                                                                                                                                                                                                                                                                                                                                                                                                                                                                                               | Х                                                   | Z                                                                                                                                                                                                                                                                                                                                                                                                                                                                                                                                                                                                                                                                                     |
| Description                                                                                                                                                                                                                                                                       | \$'s from Spec Ed Claim Form F                          | FY<br>MPS + Other<br>Sources<br>TE Bud/ Rev Include II | IPS<br>/21<br>t Funding<br>DEA if opt<br>S Opt Serv                                  | %      | FY21 Reimbursable<br>- state defined -<br>Spec Ed costs<br>automatically<br>calculates<br>@ 20% | MPS<br>FY21<br>Total Original<br>Budget<br>(D+G)                                                                                                                                                                                                                                                                                                                                                                                                                                                                                                                                                                                                                                           | Other Sources<br>FY21<br>Budget | Total MPS & Other<br>Sources<br>FY21<br>Budget<br>(I+K)                                                                                                                                                                                                                                                                                                                                                                                                                                                                                                                                                                                                                           | MPS<br>Approved Carryover<br>from FY20                                                                                 | MPS<br>FY21<br>Allocation Per Pupil or<br>FTE Count Changes | MPS<br>FY21<br>Other Revisions | FY21 Reimbursable<br>- state defined -<br>Spec Ed costs<br>@ 20% | MPS<br>FY21<br>Revised Budget<br>(I+O+O+S+T)                                                                                                                                                                                                                                                                                                                                                                                                                                                                                                                                                                                                                                    | MPS<br>FY21<br>Actual Expenses<br>7/1/20 - 12/31/20 | MPS<br>FY21<br>Available Balance (V-<br>X )                                                                                                                                                                                                                                                                                                                                                                                                                                                                                                                                                                                                                                           |
| Vorfries Supplies<br>Maintenance Equipment<br>Building/Maintenance Supplies<br>Building Alarm/Security<br>Office Equipment<br>Equipment Rental<br>Copier Rental<br>Other-Specify<br>Board Expenses<br>Family & Community Involvement<br>Depreciation<br>Interest<br>Banik Charges | Materials/Equipment Subtotal                            |                                                        | 4,200<br>170,805<br>130,458<br>5,892<br>18,900<br>7,775<br>6,700<br>1,200<br>500<br> |        |                                                                                                 | 4,200           170,805           130,458           5,892           0           18,900           0           800           7,775           6,700           1,200           500           0           0           0           0           0           0           0           0           0           0           0           0           0           0           0           0           0           0           0           0           0           0           0           0           0           0           0           0           0           0           0           0           0           0           0           0           0           0           0           0           0 |                                 | 4.200           170.805           130.458           5.892           0           0           0           0           0           0           0           18,900           0           0           0           0           0           0           0           0           0           0           0           0           0           0           0           0           0           0           0           0           0           0           0           0           0           0           0           0           0           0           0           0           0           0           0           0           0           0           0           0           0      < |                                                                                                                        |                                                             |                                |                                                                  | 4,200           170,805           130,458           5,892           0           18,900           0           0           0           0           0           13,900           0           0           0           0           0           0           0           0           0           0           0           0           0           0           0           0           0           0           0           0           0           0           0           0           0           0           0           0           0           0           0           0           0           0           0           0           0           0           0           0           0 |                                                     | 4,200           170,805           130,458           5,892           0           0           18,900           0           800           7,775           6,700           1,200           5,000           1,200           0           0           0           0           0           0           0           0           0           0           0           0           0           0           0           0           0           0           0           0           0           0           0           0           0           0           0           0           0           0           0           0           0           0           0           0           0            0 |
| Insurance<br>General Liability<br>Other-Specify                                                                                                                                                                                                                                   | Insurance Subtotal                                      |                                                        | 32,000                                                                               |        |                                                                                                 | 32,000<br>0<br>0<br>0<br>0<br>0<br>0<br>0<br>32,000                                                                                                                                                                                                                                                                                                                                                                                                                                                                                                                                                                                                                                        |                                 | 32,000<br>0<br>0<br>0<br>0<br>0<br>0<br>0<br>0<br>0<br>0<br>0<br>0<br>0<br>0<br>0<br>0<br>0                                                                                                                                                                                                                                                                                                                                                                                                                                                                                                                                                                                       |                                                                                                                        |                                                             | 0                              |                                                                  | 32,000<br>0<br>0<br>0<br>0<br>0<br>0<br>0<br>0<br>0<br>0<br>32,000                                                                                                                                                                                                                                                                                                                                                                                                                                                                                                                                                                                                              |                                                     | 32,000<br>0<br>0<br>0<br>0<br>0<br>0<br>0<br>0<br>22,000                                                                                                                                                                                                                                                                                                                                                                                                                                                                                                                                                                                                                              |
| Total Non-Instruction                                                                                                                                                                                                                                                             |                                                         | 7.15                                                   | 1,167,092                                                                            | 29.6%  | 0                                                                                               |                                                                                                                                                                                                                                                                                                                                                                                                                                                                                                                                                                                                                                                                                            | 30,000                          | 1,197,092                                                                                                                                                                                                                                                                                                                                                                                                                                                                                                                                                                                                                                                                         | 0                                                                                                                      |                                                             |                                |                                                                  | 1,167,092                                                                                                                                                                                                                                                                                                                                                                                                                                                                                                                                                                                                                                                                       | 0                                                   |                                                                                                                                                                                                                                                                                                                                                                                                                                                                                                                                                                                                                                                                                       |
| GRAND TOTALS<br>Total Special Ed. Costs                                                                                                                                                                                                                                           | 357,834                                                 |                                                        | 3,821,805                                                                            | 100.0% | 71,567                                                                                          |                                                                                                                                                                                                                                                                                                                                                                                                                                                                                                                                                                                                                                                                                            | 155,000                         | 4,048,372<br>4,048,372                                                                                                                                                                                                                                                                                                                                                                                                                                                                                                                                                                                                                                                            | 0                                                                                                                      | 0                                                           | 0                              |                                                                  | 3,893,372<br>3,893,372                                                                                                                                                                                                                                                                                                                                                                                                                                                                                                                                                                                                                                                          | 0                                                   |                                                                                                                                                                                                                                                                                                                                                                                                                                                                                                                                                                                                                                                                                       |
| Special Ed. Costs Reconciliation MPS Optional Service Form                                                                                                                                                                                                                        | 0                                                       |                                                        |                                                                                      |        |                                                                                                 |                                                                                                                                                                                                                                                                                                                                                                                                                                                                                                                                                                                                                                                                                            |                                 |                                                                                                                                                                                                                                                                                                                                                                                                                                                                                                                                                                                                                                                                                   |                                                                                                                        |                                                             |                                |                                                                  |                                                                                                                                                                                                                                                                                                                                                                                                                                                                                                                                                                                                                                                                                 |                                                     |                                                                                                                                                                                                                                                                                                                                                                                                                                                                                                                                                                                                                                                                                       |