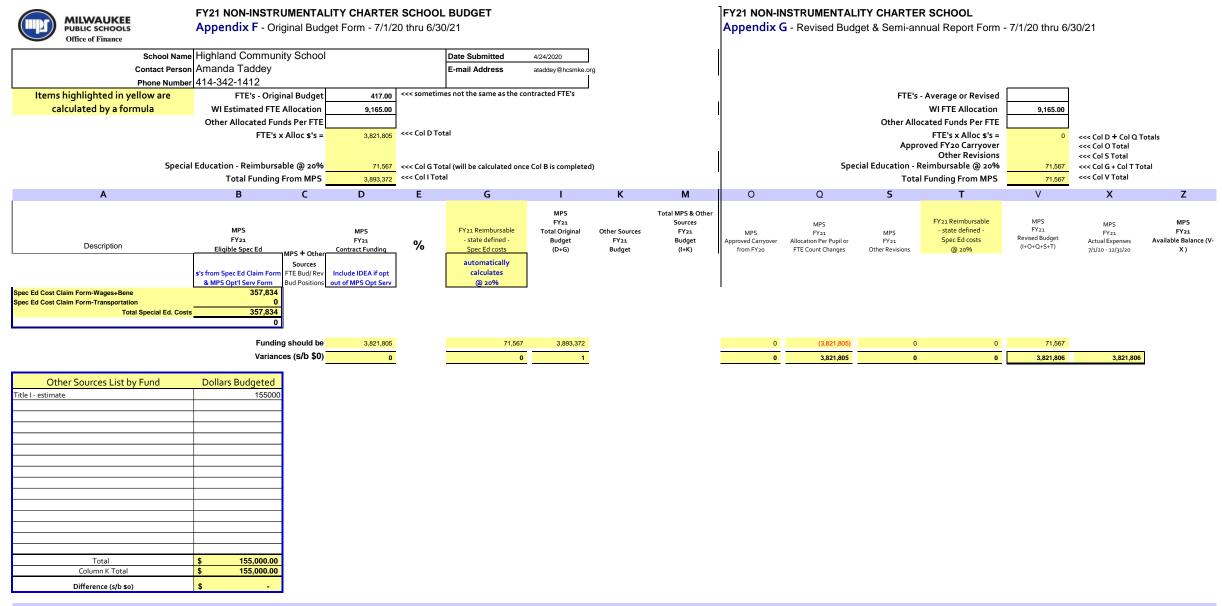

| MILWAUKEE<br>PUBLIC SCHOOLS<br>Office of Finance                                                                                                                                                                                                                                  | Appendix F - Original Budget Form - 7/1/20 thru 6/30/21 |                                                        |                                                                                      |        |                                                                                                 |                                                                                                                                                                                                                                                                                                                                                                                                                                                                                                                                                                                                                                                                                            |                                 |                                                                                                                                                                                                                                                                                                                                                                                                                                                                                                                                                                                                                                                                                   | FY21 NON-INSTRUMENTALITY CHARTER SCHOOL<br>Appendix G - Revised Budget & Semi-annual Report Form - 7/1/20 thru 6/30/21 |                                                             |                                |                                                                  |                                                                                                                                                                                                                                                                                                                                                                                                                                                                                                                                                                                                                                                                                 |                                                     |                                                                                                                                                                                                                                                                                                                                                                                                                                                                                                                                                                                                                                                                                       |
|-----------------------------------------------------------------------------------------------------------------------------------------------------------------------------------------------------------------------------------------------------------------------------------|---------------------------------------------------------|--------------------------------------------------------|--------------------------------------------------------------------------------------|--------|-------------------------------------------------------------------------------------------------|--------------------------------------------------------------------------------------------------------------------------------------------------------------------------------------------------------------------------------------------------------------------------------------------------------------------------------------------------------------------------------------------------------------------------------------------------------------------------------------------------------------------------------------------------------------------------------------------------------------------------------------------------------------------------------------------|---------------------------------|-----------------------------------------------------------------------------------------------------------------------------------------------------------------------------------------------------------------------------------------------------------------------------------------------------------------------------------------------------------------------------------------------------------------------------------------------------------------------------------------------------------------------------------------------------------------------------------------------------------------------------------------------------------------------------------|------------------------------------------------------------------------------------------------------------------------|-------------------------------------------------------------|--------------------------------|------------------------------------------------------------------|---------------------------------------------------------------------------------------------------------------------------------------------------------------------------------------------------------------------------------------------------------------------------------------------------------------------------------------------------------------------------------------------------------------------------------------------------------------------------------------------------------------------------------------------------------------------------------------------------------------------------------------------------------------------------------|-----------------------------------------------------|---------------------------------------------------------------------------------------------------------------------------------------------------------------------------------------------------------------------------------------------------------------------------------------------------------------------------------------------------------------------------------------------------------------------------------------------------------------------------------------------------------------------------------------------------------------------------------------------------------------------------------------------------------------------------------------|
| School Name Highland Community School<br>Contact Person Amanda Taddey<br>Phone Number 414-342-1412                                                                                                                                                                                |                                                         |                                                        |                                                                                      |        | Date Submitted<br>E-mail Address                                                                | 4/24/2020<br>ataddey@hcsmke.c                                                                                                                                                                                                                                                                                                                                                                                                                                                                                                                                                                                                                                                              | rg                              |                                                                                                                                                                                                                                                                                                                                                                                                                                                                                                                                                                                                                                                                                   |                                                                                                                        |                                                             |                                |                                                                  |                                                                                                                                                                                                                                                                                                                                                                                                                                                                                                                                                                                                                                                                                 |                                                     |                                                                                                                                                                                                                                                                                                                                                                                                                                                                                                                                                                                                                                                                                       |
| Items highlighted in yellow are<br>calculated by a formula                                                                                                                                                                                                                        | rmula WI Estimated FTE Allocation 9,165.00              |                                                        |                                                                                      |        | ometimes not the same as the contracted FTE's                                                   |                                                                                                                                                                                                                                                                                                                                                                                                                                                                                                                                                                                                                                                                                            |                                 |                                                                                                                                                                                                                                                                                                                                                                                                                                                                                                                                                                                                                                                                                   | FTE's - Average or Revised<br>WI FTE Allocation                                                                        |                                                             |                                |                                                                  |                                                                                                                                                                                                                                                                                                                                                                                                                                                                                                                                                                                                                                                                                 |                                                     |                                                                                                                                                                                                                                                                                                                                                                                                                                                                                                                                                                                                                                                                                       |
| Other Allocated Funds Per FTE<br>FTE's x Alloc \$'s = 3,821,805 < Col D Total                                                                                                                                                                                                     |                                                         |                                                        |                                                                                      |        |                                                                                                 |                                                                                                                                                                                                                                                                                                                                                                                                                                                                                                                                                                                                                                                                                            |                                 | Other Allocated Funds Per FTE       FTE's x Alloc \$'s =     0       Approved FY20 Carryover     <<< Col D + Col Q Totals       Other Revisions     <<< Col S Total                                                                                                                                                                                                                                                                                                                                                                                                                                                                                                               |                                                                                                                        |                                                             |                                |                                                                  |                                                                                                                                                                                                                                                                                                                                                                                                                                                                                                                                                                                                                                                                                 |                                                     |                                                                                                                                                                                                                                                                                                                                                                                                                                                                                                                                                                                                                                                                                       |
| Special Education - Reimbursable @ 20% 71,56<br>Total Funding From MPS 3,893,37                                                                                                                                                                                                   |                                                         |                                                        |                                                                                      |        |                                                                                                 |                                                                                                                                                                                                                                                                                                                                                                                                                                                                                                                                                                                                                                                                                            |                                 |                                                                                                                                                                                                                                                                                                                                                                                                                                                                                                                                                                                                                                                                                   | Special Education - Reimbursable @ 20%<br>Total Funding From MPS                                                       |                                                             |                                |                                                                  | 71,567<br>71,567                                                                                                                                                                                                                                                                                                                                                                                                                                                                                                                                                                                                                                                                | <<< Col G + Col T To<br><<< Col V Total             | tal                                                                                                                                                                                                                                                                                                                                                                                                                                                                                                                                                                                                                                                                                   |
| Α                                                                                                                                                                                                                                                                                 | В                                                       | C I                                                    | D                                                                                    | E      | G                                                                                               | I                                                                                                                                                                                                                                                                                                                                                                                                                                                                                                                                                                                                                                                                                          | К                               | Μ                                                                                                                                                                                                                                                                                                                                                                                                                                                                                                                                                                                                                                                                                 | 0                                                                                                                      | Q                                                           | S                              | т                                                                | V                                                                                                                                                                                                                                                                                                                                                                                                                                                                                                                                                                                                                                                                               | Х                                                   | Z                                                                                                                                                                                                                                                                                                                                                                                                                                                                                                                                                                                                                                                                                     |
| Description                                                                                                                                                                                                                                                                       | \$'s from Spec Ed Claim Form F                          | FY<br>MPS + Other<br>Sources<br>TE Bud/ Rev Include II | IPS<br>/21<br>t Funding<br>DEA if opt<br>S Opt Serv                                  | %      | FY21 Reimbursable<br>- state defined -<br>Spec Ed costs<br>automatically<br>calculates<br>@ 20% | MPS<br>FY21<br>Total Original<br>Budget<br>(D+G)                                                                                                                                                                                                                                                                                                                                                                                                                                                                                                                                                                                                                                           | Other Sources<br>FY21<br>Budget | Total MPS & Other<br>Sources<br>FY21<br>Budget<br>(I+K)                                                                                                                                                                                                                                                                                                                                                                                                                                                                                                                                                                                                                           | MPS<br>Approved Carryover<br>from FY20                                                                                 | MPS<br>FY21<br>Allocation Per Pupil or<br>FTE Count Changes | MPS<br>FY21<br>Other Revisions | FY21 Reimbursable<br>- state defined -<br>Spec Ed costs<br>@ 20% | MPS<br>FY21<br>Revised Budget<br>(I+O+O+S+T)                                                                                                                                                                                                                                                                                                                                                                                                                                                                                                                                                                                                                                    | MPS<br>FY21<br>Actual Expenses<br>7/1/20 - 12/31/20 | MPS<br>FY21<br>Available Balance (V-<br>X )                                                                                                                                                                                                                                                                                                                                                                                                                                                                                                                                                                                                                                           |
| Vorfries Supplies<br>Maintenance Equipment<br>Building/Maintenance Supplies<br>Building Alarm/Security<br>Office Equipment<br>Equipment Rental<br>Copier Rental<br>Other-Specify<br>Board Expenses<br>Family & Community Involvement<br>Depreciation<br>Interest<br>Banik Charges | Materials/Equipment Subtotal                            |                                                        | 4,200<br>170,805<br>130,458<br>5,892<br>18,900<br>7,775<br>6,700<br>1,200<br>500<br> |        |                                                                                                 | 4,200           170,805           130,458           5,892           0           18,900           0           800           7,775           6,700           1,200           500           0           0           0           0           0           0           0           0           0           0           0           0           0           0           0           0           0           0           0           0           0           0           0           0           0           0           0           0           0           0           0           0           0           0           0           0           0           0           0           0           0 |                                 | 4.200           170.805           130.458           5.892           0           0           0           0           0           0           0           18,900           0           0           0           0           0           0           0           0           0           0           0           0           0           0           0           0           0           0           0           0           0           0           0           0           0           0           0           0           0           0           0           0           0           0           0           0           0           0           0           0           0      < |                                                                                                                        |                                                             |                                |                                                                  | 4,200           170,805           130,458           5,892           0           18,900           0           0           0           0           0           13,900           0           0           0           0           0           0           0           0           0           0           0           0           0           0           0           0           0           0           0           0           0           0           0           0           0           0           0           0           0           0           0           0           0           0           0           0           0           0           0           0           0 |                                                     | 4,200           170,805           130,458           5,892           0           0           18,900           0           800           7,775           6,700           1,200           5,000           1,200           0           0           0           0           0           0           0           0           0           0           0           0           0           0           0           0           0           0           0           0           0           0           0           0           0           0           0           0           0           0           0           0           0           0           0           0           0            0 |
| Insurance<br>General Liability<br>Other-Specify                                                                                                                                                                                                                                   | Insurance Subtotal                                      |                                                        | 32,000                                                                               |        |                                                                                                 | 32,000<br>0<br>0<br>0<br>0<br>0<br>0<br>0<br>32,000                                                                                                                                                                                                                                                                                                                                                                                                                                                                                                                                                                                                                                        |                                 | 32,000<br>0<br>0<br>0<br>0<br>0<br>0<br>0<br>0<br>0<br>0<br>0<br>0<br>0<br>0<br>0<br>0<br>0                                                                                                                                                                                                                                                                                                                                                                                                                                                                                                                                                                                       |                                                                                                                        |                                                             | 0                              |                                                                  | 32,000<br>0<br>0<br>0<br>0<br>0<br>0<br>0<br>0<br>0<br>0<br>32,000                                                                                                                                                                                                                                                                                                                                                                                                                                                                                                                                                                                                              |                                                     | 32,000<br>0<br>0<br>0<br>0<br>0<br>0<br>0<br>0<br>22,000                                                                                                                                                                                                                                                                                                                                                                                                                                                                                                                                                                                                                              |
| Total Non-Instruction                                                                                                                                                                                                                                                             |                                                         | 7.15                                                   | 1,167,092                                                                            | 29.6%  | 0                                                                                               |                                                                                                                                                                                                                                                                                                                                                                                                                                                                                                                                                                                                                                                                                            | 30,000                          | 1,197,092                                                                                                                                                                                                                                                                                                                                                                                                                                                                                                                                                                                                                                                                         | 0                                                                                                                      |                                                             |                                |                                                                  | 1,167,092                                                                                                                                                                                                                                                                                                                                                                                                                                                                                                                                                                                                                                                                       | 0                                                   |                                                                                                                                                                                                                                                                                                                                                                                                                                                                                                                                                                                                                                                                                       |
| GRAND TOTALS<br>Total Special Ed. Costs                                                                                                                                                                                                                                           | 357,834                                                 |                                                        | 3,821,805                                                                            | 100.0% | 71,567                                                                                          |                                                                                                                                                                                                                                                                                                                                                                                                                                                                                                                                                                                                                                                                                            | 155,000                         | 4,048,372<br>4,048,372                                                                                                                                                                                                                                                                                                                                                                                                                                                                                                                                                                                                                                                            | 0                                                                                                                      | 0                                                           | 0                              |                                                                  | 3,893,372<br>3,893,372                                                                                                                                                                                                                                                                                                                                                                                                                                                                                                                                                                                                                                                          | 0                                                   |                                                                                                                                                                                                                                                                                                                                                                                                                                                                                                                                                                                                                                                                                       |
| Special Ed. Costs Reconciliation MPS Optional Service Form                                                                                                                                                                                                                        | 0                                                       |                                                        |                                                                                      |        |                                                                                                 |                                                                                                                                                                                                                                                                                                                                                                                                                                                                                                                                                                                                                                                                                            |                                 |                                                                                                                                                                                                                                                                                                                                                                                                                                                                                                                                                                                                                                                                                   |                                                                                                                        |                                                             |                                |                                                                  |                                                                                                                                                                                                                                                                                                                                                                                                                                                                                                                                                                                                                                                                                 |                                                     |                                                                                                                                                                                                                                                                                                                                                                                                                                                                                                                                                                                                                                                                                       |