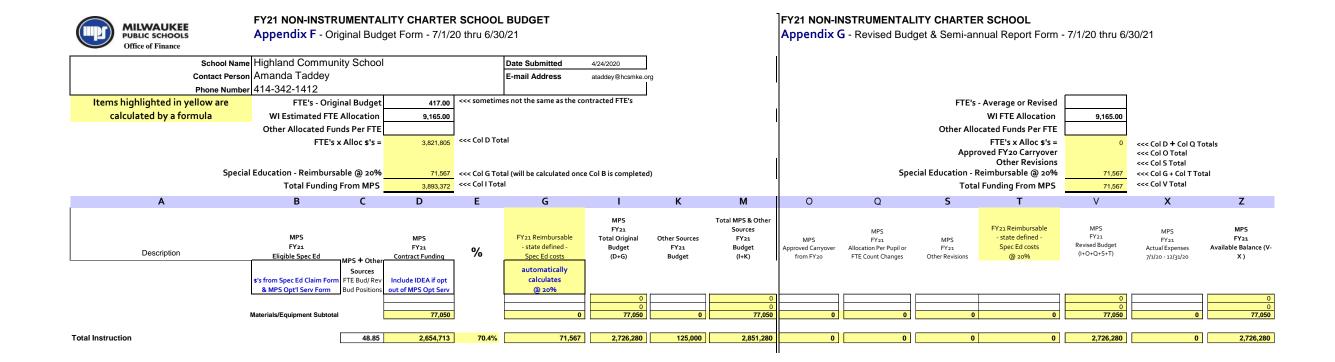

| MILWAUKEE<br>PUBLIC SCHOOLS<br>Office of Finance                                                                                                                                                                                                                                  | Appendix F - Original Budget Form - 7/1/20 thru 6/30/21 |                                                        |                                                                                      |        |                                                                                                 |                                                                                                                                                                                                                                                                                                                                                                                                                                                                                                                                                                                                                                                                                            |                                 |                                                                                                                                                                                                                                                                                                                                                                                                                                                                                                                                                                                                                                                                                   | FY21 NON-INSTRUMENTALITY CHARTER SCHOOL<br>Appendix G - Revised Budget & Semi-annual Report Form - 7/1/20 thru 6/30/21 |                                                             |                                |                                                                  |                                                                                                                                                                                                                                                                                                                                                                                                                                                                                                                                                                                                                                                                                 |                                                     |                                                                                                                                                                                                                                                                                                                                                                                                                                                                                                                                                                                                                                                                                       |
|-----------------------------------------------------------------------------------------------------------------------------------------------------------------------------------------------------------------------------------------------------------------------------------|---------------------------------------------------------|--------------------------------------------------------|--------------------------------------------------------------------------------------|--------|-------------------------------------------------------------------------------------------------|--------------------------------------------------------------------------------------------------------------------------------------------------------------------------------------------------------------------------------------------------------------------------------------------------------------------------------------------------------------------------------------------------------------------------------------------------------------------------------------------------------------------------------------------------------------------------------------------------------------------------------------------------------------------------------------------|---------------------------------|-----------------------------------------------------------------------------------------------------------------------------------------------------------------------------------------------------------------------------------------------------------------------------------------------------------------------------------------------------------------------------------------------------------------------------------------------------------------------------------------------------------------------------------------------------------------------------------------------------------------------------------------------------------------------------------|------------------------------------------------------------------------------------------------------------------------|-------------------------------------------------------------|--------------------------------|------------------------------------------------------------------|---------------------------------------------------------------------------------------------------------------------------------------------------------------------------------------------------------------------------------------------------------------------------------------------------------------------------------------------------------------------------------------------------------------------------------------------------------------------------------------------------------------------------------------------------------------------------------------------------------------------------------------------------------------------------------|-----------------------------------------------------|---------------------------------------------------------------------------------------------------------------------------------------------------------------------------------------------------------------------------------------------------------------------------------------------------------------------------------------------------------------------------------------------------------------------------------------------------------------------------------------------------------------------------------------------------------------------------------------------------------------------------------------------------------------------------------------|
| School Name Highland Community School<br>Contact Person Amanda Taddey<br>Phone Number 414-342-1412                                                                                                                                                                                |                                                         |                                                        |                                                                                      |        | Date Submitted<br>E-mail Address                                                                | 4/24/2020<br>ataddey@hcsmke.c                                                                                                                                                                                                                                                                                                                                                                                                                                                                                                                                                                                                                                                              | rg                              |                                                                                                                                                                                                                                                                                                                                                                                                                                                                                                                                                                                                                                                                                   |                                                                                                                        |                                                             |                                |                                                                  |                                                                                                                                                                                                                                                                                                                                                                                                                                                                                                                                                                                                                                                                                 |                                                     |                                                                                                                                                                                                                                                                                                                                                                                                                                                                                                                                                                                                                                                                                       |
| Items highlighted in yellow are<br>calculated by a formula                                                                                                                                                                                                                        | rmula WI Estimated FTE Allocation 9,165.00              |                                                        |                                                                                      |        | ometimes not the same as the contracted FTE's                                                   |                                                                                                                                                                                                                                                                                                                                                                                                                                                                                                                                                                                                                                                                                            |                                 |                                                                                                                                                                                                                                                                                                                                                                                                                                                                                                                                                                                                                                                                                   | FTE's - Average or Revised<br>WI FTE Allocation                                                                        |                                                             |                                |                                                                  |                                                                                                                                                                                                                                                                                                                                                                                                                                                                                                                                                                                                                                                                                 |                                                     |                                                                                                                                                                                                                                                                                                                                                                                                                                                                                                                                                                                                                                                                                       |
| Other Allocated Funds Per FTE<br>FTE's x Alloc \$'s = 3,821,805 < Col D Total                                                                                                                                                                                                     |                                                         |                                                        |                                                                                      |        |                                                                                                 |                                                                                                                                                                                                                                                                                                                                                                                                                                                                                                                                                                                                                                                                                            |                                 | Other Allocated Funds Per FTE       FTE's x Alloc \$'s =     0       Approved FY20 Carryover     <<< Col D + Col Q Totals       Other Revisions     <<< Col S Total                                                                                                                                                                                                                                                                                                                                                                                                                                                                                                               |                                                                                                                        |                                                             |                                |                                                                  |                                                                                                                                                                                                                                                                                                                                                                                                                                                                                                                                                                                                                                                                                 |                                                     |                                                                                                                                                                                                                                                                                                                                                                                                                                                                                                                                                                                                                                                                                       |
| Special Education - Reimbursable @ 20% 71,56<br>Total Funding From MPS 3,893,37                                                                                                                                                                                                   |                                                         |                                                        |                                                                                      |        |                                                                                                 |                                                                                                                                                                                                                                                                                                                                                                                                                                                                                                                                                                                                                                                                                            |                                 |                                                                                                                                                                                                                                                                                                                                                                                                                                                                                                                                                                                                                                                                                   | Special Education - Reimbursable @ 20%<br>Total Funding From MPS                                                       |                                                             |                                |                                                                  | 71,567<br>71,567                                                                                                                                                                                                                                                                                                                                                                                                                                                                                                                                                                                                                                                                | <<< Col G + Col T To<br><<< Col V Total             | tal                                                                                                                                                                                                                                                                                                                                                                                                                                                                                                                                                                                                                                                                                   |
| Α                                                                                                                                                                                                                                                                                 | В                                                       | C I                                                    | D                                                                                    | E      | G                                                                                               | I                                                                                                                                                                                                                                                                                                                                                                                                                                                                                                                                                                                                                                                                                          | К                               | Μ                                                                                                                                                                                                                                                                                                                                                                                                                                                                                                                                                                                                                                                                                 | 0                                                                                                                      | Q                                                           | S                              | т                                                                | V                                                                                                                                                                                                                                                                                                                                                                                                                                                                                                                                                                                                                                                                               | Х                                                   | Z                                                                                                                                                                                                                                                                                                                                                                                                                                                                                                                                                                                                                                                                                     |
| Description                                                                                                                                                                                                                                                                       | \$'s from Spec Ed Claim Form F                          | FY<br>MPS + Other<br>Sources<br>TE Bud/ Rev Include II | IPS<br>/21<br>t Funding<br>DEA if opt<br>S Opt Serv                                  | %      | FY21 Reimbursable<br>- state defined -<br>Spec Ed costs<br>automatically<br>calculates<br>@ 20% | MPS<br>FY21<br>Total Original<br>Budget<br>(D+G)                                                                                                                                                                                                                                                                                                                                                                                                                                                                                                                                                                                                                                           | Other Sources<br>FY21<br>Budget | Total MPS & Other<br>Sources<br>FY21<br>Budget<br>(I+K)                                                                                                                                                                                                                                                                                                                                                                                                                                                                                                                                                                                                                           | MPS<br>Approved Carryover<br>from FY20                                                                                 | MPS<br>FY21<br>Allocation Per Pupil or<br>FTE Count Changes | MPS<br>FY21<br>Other Revisions | FY21 Reimbursable<br>- state defined -<br>Spec Ed costs<br>@ 20% | MPS<br>FY21<br>Revised Budget<br>(I+O+O+S+T)                                                                                                                                                                                                                                                                                                                                                                                                                                                                                                                                                                                                                                    | MPS<br>FY21<br>Actual Expenses<br>7/1/20 - 12/31/20 | MPS<br>FY21<br>Available Balance (V-<br>X )                                                                                                                                                                                                                                                                                                                                                                                                                                                                                                                                                                                                                                           |
| Vorfries Supplies<br>Maintenance Equipment<br>Building/Maintenance Supplies<br>Building Alarm/Security<br>Office Equipment<br>Equipment Rental<br>Copier Rental<br>Other-Specify<br>Board Expenses<br>Family & Community Involvement<br>Depreciation<br>Interest<br>Banik Charges | Materials/Equipment Subtotal                            |                                                        | 4,200<br>170,805<br>130,458<br>5,892<br>18,900<br>7,775<br>6,700<br>1,200<br>500<br> |        |                                                                                                 | 4,200           170,805           130,458           5,892           0           18,900           0           800           7,775           6,700           1,200           500           0           0           0           0           0           0           0           0           0           0           0           0           0           0           0           0           0           0           0           0           0           0           0           0           0           0           0           0           0           0           0           0           0           0           0           0           0           0           0           0           0 |                                 | 4.200           170.805           130.458           5.892           0           0           0           0           0           0           0           18,900           0           0           0           0           0           0           0           0           0           0           0           0           0           0           0           0           0           0           0           0           0           0           0           0           0           0           0           0           0           0           0           0           0           0           0           0           0           0           0           0           0      < |                                                                                                                        |                                                             |                                |                                                                  | 4,200           170,805           130,458           5,892           0           18,900           0           0           0           0           0           13,900           0           0           0           0           0           0           0           0           0           0           0           0           0           0           0           0           0           0           0           0           0           0           0           0           0           0           0           0           0           0           0           0           0           0           0           0           0           0           0           0           0 |                                                     | 4,200           170,805           130,458           5,892           0           0           18,900           0           800           7,775           6,700           1,200           5,000           1,200           0           0           0           0           0           0           0           0           0           0           0           0           0           0           0           0           0           0           0           0           0           0           0           0           0           0           0           0           0           0           0           0           0           0           0           0           0            0 |
| Insurance<br>General Liability<br>Other-Specify                                                                                                                                                                                                                                   | Insurance Subtotal                                      |                                                        | 32,000                                                                               |        |                                                                                                 | 32,000<br>0<br>0<br>0<br>0<br>0<br>0<br>0<br>32,000                                                                                                                                                                                                                                                                                                                                                                                                                                                                                                                                                                                                                                        |                                 | 32,000<br>0<br>0<br>0<br>0<br>0<br>0<br>0<br>0<br>0<br>0<br>0<br>0<br>0<br>0<br>0<br>0<br>0                                                                                                                                                                                                                                                                                                                                                                                                                                                                                                                                                                                       |                                                                                                                        |                                                             | 0                              |                                                                  | 32,000<br>0<br>0<br>0<br>0<br>0<br>0<br>0<br>0<br>0<br>0<br>32,000                                                                                                                                                                                                                                                                                                                                                                                                                                                                                                                                                                                                              |                                                     | 32,000<br>0<br>0<br>0<br>0<br>0<br>0<br>0<br>0<br>22,000                                                                                                                                                                                                                                                                                                                                                                                                                                                                                                                                                                                                                              |
| Total Non-Instruction                                                                                                                                                                                                                                                             |                                                         | 7.15                                                   | 1,167,092                                                                            | 29.6%  | 0                                                                                               |                                                                                                                                                                                                                                                                                                                                                                                                                                                                                                                                                                                                                                                                                            | 30,000                          | 1,197,092                                                                                                                                                                                                                                                                                                                                                                                                                                                                                                                                                                                                                                                                         | 0                                                                                                                      |                                                             |                                |                                                                  | 1,167,092                                                                                                                                                                                                                                                                                                                                                                                                                                                                                                                                                                                                                                                                       | 0                                                   |                                                                                                                                                                                                                                                                                                                                                                                                                                                                                                                                                                                                                                                                                       |
| GRAND TOTALS<br>Total Special Ed. Costs                                                                                                                                                                                                                                           | 357,834                                                 |                                                        | 3,821,805                                                                            | 100.0% | 71,567                                                                                          |                                                                                                                                                                                                                                                                                                                                                                                                                                                                                                                                                                                                                                                                                            | 155,000                         | 4,048,372<br>4,048,372                                                                                                                                                                                                                                                                                                                                                                                                                                                                                                                                                                                                                                                            | 0                                                                                                                      | 0                                                           | 0                              |                                                                  | 3,893,372<br>3,893,372                                                                                                                                                                                                                                                                                                                                                                                                                                                                                                                                                                                                                                                          | 0                                                   |                                                                                                                                                                                                                                                                                                                                                                                                                                                                                                                                                                                                                                                                                       |
| Special Ed. Costs Reconciliation MPS Optional Service Form                                                                                                                                                                                                                        | 0                                                       |                                                        |                                                                                      |        |                                                                                                 |                                                                                                                                                                                                                                                                                                                                                                                                                                                                                                                                                                                                                                                                                            |                                 |                                                                                                                                                                                                                                                                                                                                                                                                                                                                                                                                                                                                                                                                                   |                                                                                                                        |                                                             |                                |                                                                  |                                                                                                                                                                                                                                                                                                                                                                                                                                                                                                                                                                                                                                                                                 |                                                     |                                                                                                                                                                                                                                                                                                                                                                                                                                                                                                                                                                                                                                                                                       |