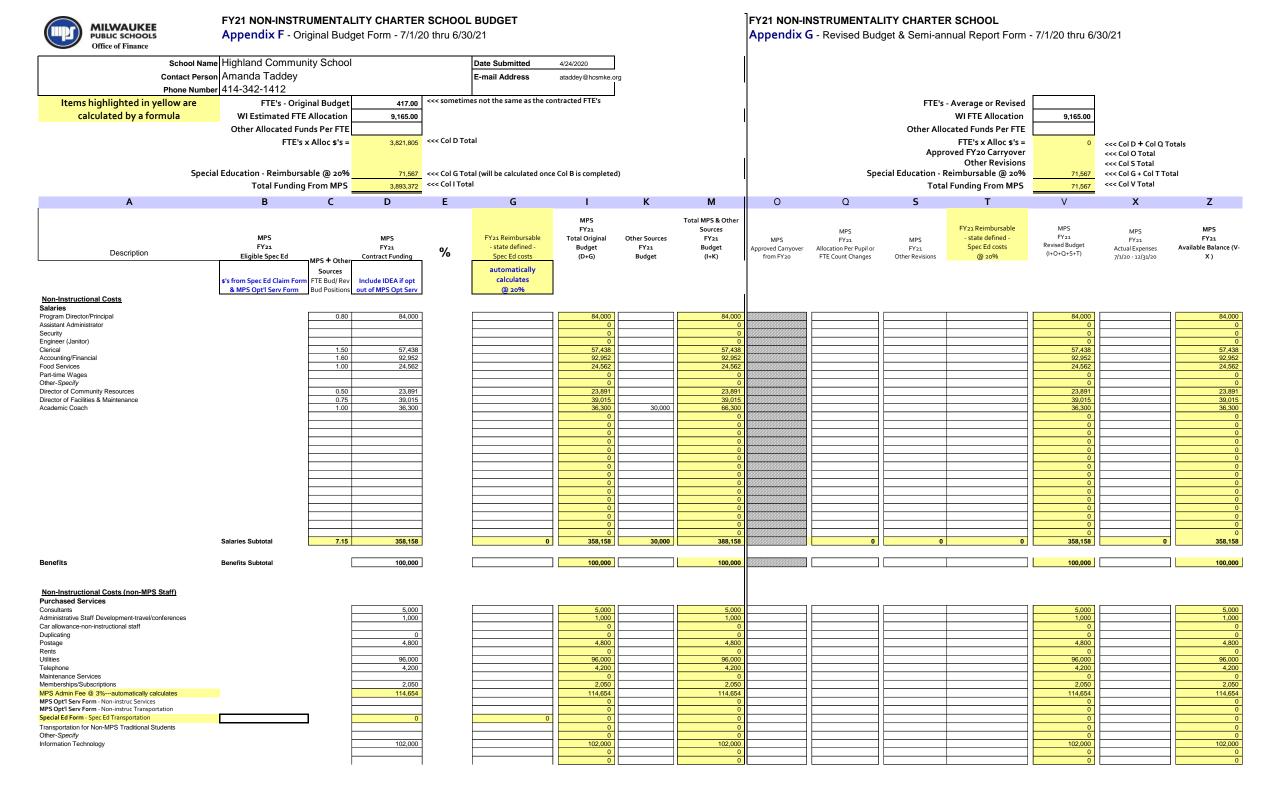

| MILWAUKEE<br>PUBLIC SCHOOLS<br>Office of Finance                                                                                                                                                                                                                                  | Appendix F - Original Budget Form - 7/1/20 thru 6/30/21 |                                                        |                                                                                      |        |                                                                                                 |                                                                                                                                                                                                                                                                                                                                                                                                                                                                                                                                                                                                                                                                                            |                                 |                                                                                                                                                                                                                                                                                                                                                                                                                                                                                                                                                                                                                                                                                   | FY21 NON-INSTRUMENTALITY CHARTER SCHOOL<br>Appendix G - Revised Budget & Semi-annual Report Form - 7/1/20 thru 6/30/21 |                                                             |                                |                                                                  |                                                                                                                                                                                                                                                                                                                                                                                                                                                                                                                                                                                                                                                                                 |                                                     |                                                                                                                                                                                                                                                                                                                                                                                                                                                                                                                                                                                                                                                                                       |
|-----------------------------------------------------------------------------------------------------------------------------------------------------------------------------------------------------------------------------------------------------------------------------------|---------------------------------------------------------|--------------------------------------------------------|--------------------------------------------------------------------------------------|--------|-------------------------------------------------------------------------------------------------|--------------------------------------------------------------------------------------------------------------------------------------------------------------------------------------------------------------------------------------------------------------------------------------------------------------------------------------------------------------------------------------------------------------------------------------------------------------------------------------------------------------------------------------------------------------------------------------------------------------------------------------------------------------------------------------------|---------------------------------|-----------------------------------------------------------------------------------------------------------------------------------------------------------------------------------------------------------------------------------------------------------------------------------------------------------------------------------------------------------------------------------------------------------------------------------------------------------------------------------------------------------------------------------------------------------------------------------------------------------------------------------------------------------------------------------|------------------------------------------------------------------------------------------------------------------------|-------------------------------------------------------------|--------------------------------|------------------------------------------------------------------|---------------------------------------------------------------------------------------------------------------------------------------------------------------------------------------------------------------------------------------------------------------------------------------------------------------------------------------------------------------------------------------------------------------------------------------------------------------------------------------------------------------------------------------------------------------------------------------------------------------------------------------------------------------------------------|-----------------------------------------------------|---------------------------------------------------------------------------------------------------------------------------------------------------------------------------------------------------------------------------------------------------------------------------------------------------------------------------------------------------------------------------------------------------------------------------------------------------------------------------------------------------------------------------------------------------------------------------------------------------------------------------------------------------------------------------------------|
| School Name Highland Community School<br>Contact Person Amanda Taddey<br>Phone Number 414-342-1412                                                                                                                                                                                |                                                         |                                                        |                                                                                      |        | Date Submitted<br>E-mail Address                                                                | 4/24/2020<br>ataddey@hcsmke.c                                                                                                                                                                                                                                                                                                                                                                                                                                                                                                                                                                                                                                                              | rg                              |                                                                                                                                                                                                                                                                                                                                                                                                                                                                                                                                                                                                                                                                                   |                                                                                                                        |                                                             |                                |                                                                  |                                                                                                                                                                                                                                                                                                                                                                                                                                                                                                                                                                                                                                                                                 |                                                     |                                                                                                                                                                                                                                                                                                                                                                                                                                                                                                                                                                                                                                                                                       |
| Items highlighted in yellow are<br>calculated by a formula                                                                                                                                                                                                                        | rmula WI Estimated FTE Allocation 9,165.00              |                                                        |                                                                                      |        | ometimes not the same as the contracted FTE's                                                   |                                                                                                                                                                                                                                                                                                                                                                                                                                                                                                                                                                                                                                                                                            |                                 |                                                                                                                                                                                                                                                                                                                                                                                                                                                                                                                                                                                                                                                                                   | FTE's - Average or Revised<br>WI FTE Allocation                                                                        |                                                             |                                |                                                                  |                                                                                                                                                                                                                                                                                                                                                                                                                                                                                                                                                                                                                                                                                 |                                                     |                                                                                                                                                                                                                                                                                                                                                                                                                                                                                                                                                                                                                                                                                       |
| Other Allocated Funds Per FTE<br>FTE's x Alloc \$'s = 3,821,805 < Col D Total                                                                                                                                                                                                     |                                                         |                                                        |                                                                                      |        |                                                                                                 |                                                                                                                                                                                                                                                                                                                                                                                                                                                                                                                                                                                                                                                                                            |                                 | Other Allocated Funds Per FTE       FTE's x Alloc \$'s =     0       Approved FY20 Carryover     <<< Col D + Col Q Totals       Other Revisions     <<< Col S Total                                                                                                                                                                                                                                                                                                                                                                                                                                                                                                               |                                                                                                                        |                                                             |                                |                                                                  |                                                                                                                                                                                                                                                                                                                                                                                                                                                                                                                                                                                                                                                                                 |                                                     |                                                                                                                                                                                                                                                                                                                                                                                                                                                                                                                                                                                                                                                                                       |
| Special Education - Reimbursable @ 20% 71,56<br>Total Funding From MPS 3,893,37                                                                                                                                                                                                   |                                                         |                                                        |                                                                                      |        |                                                                                                 |                                                                                                                                                                                                                                                                                                                                                                                                                                                                                                                                                                                                                                                                                            |                                 |                                                                                                                                                                                                                                                                                                                                                                                                                                                                                                                                                                                                                                                                                   | Special Education - Reimbursable @ 20%<br>Total Funding From MPS                                                       |                                                             |                                |                                                                  | 71,567<br>71,567                                                                                                                                                                                                                                                                                                                                                                                                                                                                                                                                                                                                                                                                | <<< Col G + Col T To<br><<< Col V Total             | tal                                                                                                                                                                                                                                                                                                                                                                                                                                                                                                                                                                                                                                                                                   |
| Α                                                                                                                                                                                                                                                                                 | В                                                       | C I                                                    | D                                                                                    | E      | G                                                                                               | I                                                                                                                                                                                                                                                                                                                                                                                                                                                                                                                                                                                                                                                                                          | К                               | Μ                                                                                                                                                                                                                                                                                                                                                                                                                                                                                                                                                                                                                                                                                 | 0                                                                                                                      | Q                                                           | S                              | т                                                                | V                                                                                                                                                                                                                                                                                                                                                                                                                                                                                                                                                                                                                                                                               | Х                                                   | Z                                                                                                                                                                                                                                                                                                                                                                                                                                                                                                                                                                                                                                                                                     |
| Description                                                                                                                                                                                                                                                                       | \$'s from Spec Ed Claim Form F                          | FY<br>MPS + Other<br>Sources<br>TE Bud/ Rev Include II | IPS<br>/21<br>t Funding<br>DEA if opt<br>S Opt Serv                                  | %      | FY21 Reimbursable<br>- state defined -<br>Spec Ed costs<br>automatically<br>calculates<br>@ 20% | MPS<br>FY21<br>Total Original<br>Budget<br>(D+G)                                                                                                                                                                                                                                                                                                                                                                                                                                                                                                                                                                                                                                           | Other Sources<br>FY21<br>Budget | Total MPS & Other<br>Sources<br>FY21<br>Budget<br>(I+K)                                                                                                                                                                                                                                                                                                                                                                                                                                                                                                                                                                                                                           | MPS<br>Approved Carryover<br>from FY20                                                                                 | MPS<br>FY21<br>Allocation Per Pupil or<br>FTE Count Changes | MPS<br>FY21<br>Other Revisions | FY21 Reimbursable<br>- state defined -<br>Spec Ed costs<br>@ 20% | MPS<br>FY21<br>Revised Budget<br>(I+O+O+S+T)                                                                                                                                                                                                                                                                                                                                                                                                                                                                                                                                                                                                                                    | MPS<br>FY21<br>Actual Expenses<br>7/1/20 - 12/31/20 | MPS<br>FY21<br>Available Balance (V-<br>X )                                                                                                                                                                                                                                                                                                                                                                                                                                                                                                                                                                                                                                           |
| Vorfries Supplies<br>Maintenance Equipment<br>Building/Maintenance Supplies<br>Building Alarm/Security<br>Office Equipment<br>Equipment Rental<br>Copier Rental<br>Other-Specify<br>Board Expenses<br>Family & Community Involvement<br>Depreciation<br>Interest<br>Banik Charges | Materials/Equipment Subtotal                            |                                                        | 4,200<br>170,805<br>130,458<br>5,892<br>18,900<br>7,775<br>6,700<br>1,200<br>500<br> |        |                                                                                                 | 4,200           170,805           130,458           5,892           0           18,900           0           800           7,775           6,700           1,200           500           0           0           0           0           0           0           0           0           0           0           0           0           0           0           0           0           0           0           0           0           0           0           0           0           0           0           0           0           0           0           0           0           0           0           0           0           0           0           0           0           0 |                                 | 4.200           170.805           130.458           5.892           0           0           0           0           0           0           0           18,900           0           0           0           0           0           0           0           0           0           0           0           0           0           0           0           0           0           0           0           0           0           0           0           0           0           0           0           0           0           0           0           0           0           0           0           0           0           0           0           0           0      < |                                                                                                                        |                                                             |                                |                                                                  | 4,200           170,805           130,458           5,892           0           18,900           0           0           0           0           0           13,900           0           0           0           0           0           0           0           0           0           0           0           0           0           0           0           0           0           0           0           0           0           0           0           0           0           0           0           0           0           0           0           0           0           0           0           0           0           0           0           0           0 |                                                     | 4,200           170,805           130,458           5,892           0           0           18,900           0           800           7,775           6,700           1,200           5,000           1,200           0           0           0           0           0           0           0           0           0           0           0           0           0           0           0           0           0           0           0           0           0           0           0           0           0           0           0           0           0           0           0           0           0           0           0           0           0            0 |
| Insurance<br>General Liability<br>Other-Specify                                                                                                                                                                                                                                   | Insurance Subtotal                                      |                                                        | 32,000                                                                               |        |                                                                                                 | 32,000<br>0<br>0<br>0<br>0<br>0<br>0<br>0<br>32,000                                                                                                                                                                                                                                                                                                                                                                                                                                                                                                                                                                                                                                        |                                 | 32,000<br>0<br>0<br>0<br>0<br>0<br>0<br>0<br>0<br>0<br>0<br>0<br>0<br>0<br>0<br>0<br>0<br>0                                                                                                                                                                                                                                                                                                                                                                                                                                                                                                                                                                                       |                                                                                                                        |                                                             | 0                              |                                                                  | 32,000<br>0<br>0<br>0<br>0<br>0<br>0<br>0<br>0<br>0<br>0<br>32,000                                                                                                                                                                                                                                                                                                                                                                                                                                                                                                                                                                                                              |                                                     | 32,000<br>0<br>0<br>0<br>0<br>0<br>0<br>0<br>0<br>22,000                                                                                                                                                                                                                                                                                                                                                                                                                                                                                                                                                                                                                              |
| Total Non-Instruction                                                                                                                                                                                                                                                             |                                                         | 7.15                                                   | 1,167,092                                                                            | 29.6%  | 0                                                                                               |                                                                                                                                                                                                                                                                                                                                                                                                                                                                                                                                                                                                                                                                                            | 30,000                          | 1,197,092                                                                                                                                                                                                                                                                                                                                                                                                                                                                                                                                                                                                                                                                         | 0                                                                                                                      |                                                             |                                |                                                                  | 1,167,092                                                                                                                                                                                                                                                                                                                                                                                                                                                                                                                                                                                                                                                                       | 0                                                   |                                                                                                                                                                                                                                                                                                                                                                                                                                                                                                                                                                                                                                                                                       |
| GRAND TOTALS<br>Total Special Ed. Costs                                                                                                                                                                                                                                           | 357,834                                                 |                                                        | 3,821,805                                                                            | 100.0% | 71,567                                                                                          |                                                                                                                                                                                                                                                                                                                                                                                                                                                                                                                                                                                                                                                                                            | 155,000                         | 4,048,372<br>4,048,372                                                                                                                                                                                                                                                                                                                                                                                                                                                                                                                                                                                                                                                            | 0                                                                                                                      | 0                                                           | 0                              |                                                                  | 3,893,372<br>3,893,372                                                                                                                                                                                                                                                                                                                                                                                                                                                                                                                                                                                                                                                          | 0                                                   |                                                                                                                                                                                                                                                                                                                                                                                                                                                                                                                                                                                                                                                                                       |
| Special Ed. Costs Reconciliation MPS Optional Service Form                                                                                                                                                                                                                        | 0                                                       |                                                        |                                                                                      |        |                                                                                                 |                                                                                                                                                                                                                                                                                                                                                                                                                                                                                                                                                                                                                                                                                            |                                 |                                                                                                                                                                                                                                                                                                                                                                                                                                                                                                                                                                                                                                                                                   |                                                                                                                        |                                                             |                                |                                                                  |                                                                                                                                                                                                                                                                                                                                                                                                                                                                                                                                                                                                                                                                                 |                                                     |                                                                                                                                                                                                                                                                                                                                                                                                                                                                                                                                                                                                                                                                                       |