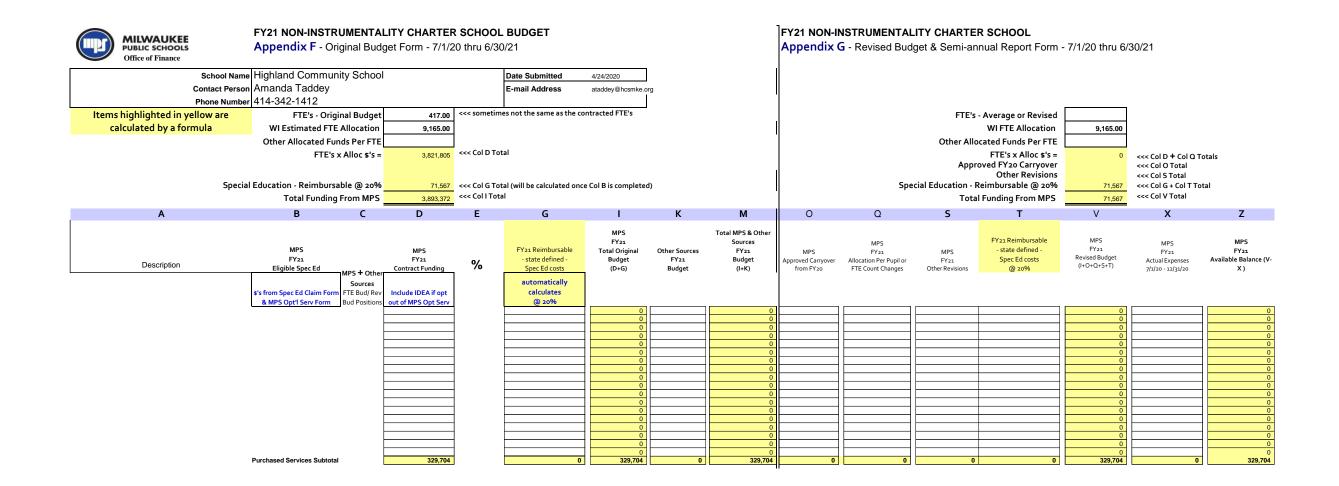

| MILWAUKEE<br>PUBLIC SCHOOLS<br>Office of Finance                                                                                                                                                                                                                                  | Appendix F - Original Budget Form - 7/1/20 thru 6/30/21 |                                                        |                                                                                      |        |                                                                                                 |                                                                                                                                                                                                                                                                                                                                                                                                                                                                                                                                                                                                                                                                                            |                                 |                                                                                                                                                                                                                                                                                                                                                                                                                                                                                                                                                                                                                                                                                   | FY21 NON-INSTRUMENTALITY CHARTER SCHOOL<br>Appendix G - Revised Budget & Semi-annual Report Form - 7/1/20 thru 6/30/21 |                                                             |                                |                                                                  |                                                                                                                                                                                                                                                                                                                                                                                                                                                                                                                                                                                                                                                                                 |                                                     |                                                                                                                                                                                                                                                                                                                                                                                                                                                                                                                                                                                                                                                                                       |
|-----------------------------------------------------------------------------------------------------------------------------------------------------------------------------------------------------------------------------------------------------------------------------------|---------------------------------------------------------|--------------------------------------------------------|--------------------------------------------------------------------------------------|--------|-------------------------------------------------------------------------------------------------|--------------------------------------------------------------------------------------------------------------------------------------------------------------------------------------------------------------------------------------------------------------------------------------------------------------------------------------------------------------------------------------------------------------------------------------------------------------------------------------------------------------------------------------------------------------------------------------------------------------------------------------------------------------------------------------------|---------------------------------|-----------------------------------------------------------------------------------------------------------------------------------------------------------------------------------------------------------------------------------------------------------------------------------------------------------------------------------------------------------------------------------------------------------------------------------------------------------------------------------------------------------------------------------------------------------------------------------------------------------------------------------------------------------------------------------|------------------------------------------------------------------------------------------------------------------------|-------------------------------------------------------------|--------------------------------|------------------------------------------------------------------|---------------------------------------------------------------------------------------------------------------------------------------------------------------------------------------------------------------------------------------------------------------------------------------------------------------------------------------------------------------------------------------------------------------------------------------------------------------------------------------------------------------------------------------------------------------------------------------------------------------------------------------------------------------------------------|-----------------------------------------------------|---------------------------------------------------------------------------------------------------------------------------------------------------------------------------------------------------------------------------------------------------------------------------------------------------------------------------------------------------------------------------------------------------------------------------------------------------------------------------------------------------------------------------------------------------------------------------------------------------------------------------------------------------------------------------------------|
| School Name Highland Community School<br>Contact Person Amanda Taddey<br>Phone Number 414-342-1412                                                                                                                                                                                |                                                         |                                                        |                                                                                      |        | Date Submitted<br>E-mail Address                                                                | 4/24/2020<br>ataddey@hcsmke.c                                                                                                                                                                                                                                                                                                                                                                                                                                                                                                                                                                                                                                                              | rg                              |                                                                                                                                                                                                                                                                                                                                                                                                                                                                                                                                                                                                                                                                                   |                                                                                                                        |                                                             |                                |                                                                  |                                                                                                                                                                                                                                                                                                                                                                                                                                                                                                                                                                                                                                                                                 |                                                     |                                                                                                                                                                                                                                                                                                                                                                                                                                                                                                                                                                                                                                                                                       |
| Items highlighted in yellow are<br>calculated by a formula                                                                                                                                                                                                                        | rmula WI Estimated FTE Allocation 9,165.00              |                                                        |                                                                                      |        | ometimes not the same as the contracted FTE's                                                   |                                                                                                                                                                                                                                                                                                                                                                                                                                                                                                                                                                                                                                                                                            |                                 |                                                                                                                                                                                                                                                                                                                                                                                                                                                                                                                                                                                                                                                                                   | FTE's - Average or Revised<br>WI FTE Allocation                                                                        |                                                             |                                |                                                                  |                                                                                                                                                                                                                                                                                                                                                                                                                                                                                                                                                                                                                                                                                 |                                                     |                                                                                                                                                                                                                                                                                                                                                                                                                                                                                                                                                                                                                                                                                       |
| Other Allocated Funds Per FTE<br>FTE's x Alloc \$'s = 3,821,805 < Col D Total                                                                                                                                                                                                     |                                                         |                                                        |                                                                                      |        |                                                                                                 |                                                                                                                                                                                                                                                                                                                                                                                                                                                                                                                                                                                                                                                                                            |                                 | Other Allocated Funds Per FTE       FTE's x Alloc \$'s =     0       Approved FY20 Carryover     <<< Col D + Col Q Totals       Other Revisions     <<< Col S Total                                                                                                                                                                                                                                                                                                                                                                                                                                                                                                               |                                                                                                                        |                                                             |                                |                                                                  |                                                                                                                                                                                                                                                                                                                                                                                                                                                                                                                                                                                                                                                                                 |                                                     |                                                                                                                                                                                                                                                                                                                                                                                                                                                                                                                                                                                                                                                                                       |
| Special Education - Reimbursable @ 20% 71,56<br>Total Funding From MPS 3,893,37                                                                                                                                                                                                   |                                                         |                                                        |                                                                                      |        |                                                                                                 |                                                                                                                                                                                                                                                                                                                                                                                                                                                                                                                                                                                                                                                                                            |                                 |                                                                                                                                                                                                                                                                                                                                                                                                                                                                                                                                                                                                                                                                                   | Special Education - Reimbursable @ 20%<br>Total Funding From MPS                                                       |                                                             |                                |                                                                  | 71,567<br>71,567                                                                                                                                                                                                                                                                                                                                                                                                                                                                                                                                                                                                                                                                | <<< Col G + Col T To<br><<< Col V Total             | tal                                                                                                                                                                                                                                                                                                                                                                                                                                                                                                                                                                                                                                                                                   |
| Α                                                                                                                                                                                                                                                                                 | В                                                       | C I                                                    | D                                                                                    | E      | G                                                                                               | I                                                                                                                                                                                                                                                                                                                                                                                                                                                                                                                                                                                                                                                                                          | К                               | Μ                                                                                                                                                                                                                                                                                                                                                                                                                                                                                                                                                                                                                                                                                 | 0                                                                                                                      | Q                                                           | S                              | т                                                                | V                                                                                                                                                                                                                                                                                                                                                                                                                                                                                                                                                                                                                                                                               | Х                                                   | Z                                                                                                                                                                                                                                                                                                                                                                                                                                                                                                                                                                                                                                                                                     |
| Description                                                                                                                                                                                                                                                                       | \$'s from Spec Ed Claim Form F                          | FY<br>MPS + Other<br>Sources<br>TE Bud/ Rev Include II | IPS<br>/21<br>t Funding<br>DEA if opt<br>S Opt Serv                                  | %      | FY21 Reimbursable<br>- state defined -<br>Spec Ed costs<br>automatically<br>calculates<br>@ 20% | MPS<br>FY21<br>Total Original<br>Budget<br>(D+G)                                                                                                                                                                                                                                                                                                                                                                                                                                                                                                                                                                                                                                           | Other Sources<br>FY21<br>Budget | Total MPS & Other<br>Sources<br>FY21<br>Budget<br>(I+K)                                                                                                                                                                                                                                                                                                                                                                                                                                                                                                                                                                                                                           | MPS<br>Approved Carryover<br>from FY20                                                                                 | MPS<br>FY21<br>Allocation Per Pupil or<br>FTE Count Changes | MPS<br>FY21<br>Other Revisions | FY21 Reimbursable<br>- state defined -<br>Spec Ed costs<br>@ 20% | MPS<br>FY21<br>Revised Budget<br>(I+O+O+S+T)                                                                                                                                                                                                                                                                                                                                                                                                                                                                                                                                                                                                                                    | MPS<br>FY21<br>Actual Expenses<br>7/1/20 - 12/31/20 | MPS<br>FY21<br>Available Balance (V-<br>X )                                                                                                                                                                                                                                                                                                                                                                                                                                                                                                                                                                                                                                           |
| Vorfries Supplies<br>Maintenance Equipment<br>Building/Maintenance Supplies<br>Building Alarm/Security<br>Office Equipment<br>Equipment Rental<br>Copier Rental<br>Other-Specify<br>Board Expenses<br>Family & Community Involvement<br>Depreciation<br>Interest<br>Banik Charges | Materials/Equipment Subtotal                            |                                                        | 4,200<br>170,805<br>130,458<br>5,892<br>18,900<br>7,775<br>6,700<br>1,200<br>500<br> |        |                                                                                                 | 4,200           170,805           130,458           5,892           0           18,900           0           800           7,775           6,700           1,200           500           0           0           0           0           0           0           0           0           0           0           0           0           0           0           0           0           0           0           0           0           0           0           0           0           0           0           0           0           0           0           0           0           0           0           0           0           0           0           0           0           0 |                                 | 4.200           170.805           130.458           5.892           0           0           0           0           0           0           0           18,900           0           0           0           0           0           0           0           0           0           0           0           0           0           0           0           0           0           0           0           0           0           0           0           0           0           0           0           0           0           0           0           0           0           0           0           0           0           0           0           0           0      < |                                                                                                                        |                                                             |                                |                                                                  | 4,200           170,805           130,458           5,892           0           18,900           0           0           0           0           0           13,900           0           0           0           0           0           0           0           0           0           0           0           0           0           0           0           0           0           0           0           0           0           0           0           0           0           0           0           0           0           0           0           0           0           0           0           0           0           0           0           0           0 |                                                     | 4,200           170,805           130,458           5,892           0           0           18,900           0           800           7,775           6,700           1,200           5,000           1,200           0           0           0           0           0           0           0           0           0           0           0           0           0           0           0           0           0           0           0           0           0           0           0           0           0           0           0           0           0           0           0           0           0           0           0           0           0            0 |
| Insurance<br>General Liability<br>Other-Specify                                                                                                                                                                                                                                   | Insurance Subtotal                                      |                                                        | 32,000                                                                               |        |                                                                                                 | 32,000<br>0<br>0<br>0<br>0<br>0<br>0<br>0<br>32,000                                                                                                                                                                                                                                                                                                                                                                                                                                                                                                                                                                                                                                        |                                 | 32,000<br>0<br>0<br>0<br>0<br>0<br>0<br>0<br>0<br>0<br>0<br>0<br>0<br>0<br>0<br>0<br>0<br>0                                                                                                                                                                                                                                                                                                                                                                                                                                                                                                                                                                                       |                                                                                                                        |                                                             | 0                              |                                                                  | 32,000<br>0<br>0<br>0<br>0<br>0<br>0<br>0<br>0<br>0<br>0<br>32,000                                                                                                                                                                                                                                                                                                                                                                                                                                                                                                                                                                                                              |                                                     | 32,000<br>0<br>0<br>0<br>0<br>0<br>0<br>0<br>0<br>22,000                                                                                                                                                                                                                                                                                                                                                                                                                                                                                                                                                                                                                              |
| Total Non-Instruction                                                                                                                                                                                                                                                             |                                                         | 7.15                                                   | 1,167,092                                                                            | 29.6%  | 0                                                                                               |                                                                                                                                                                                                                                                                                                                                                                                                                                                                                                                                                                                                                                                                                            | 30,000                          | 1,197,092                                                                                                                                                                                                                                                                                                                                                                                                                                                                                                                                                                                                                                                                         | 0                                                                                                                      |                                                             |                                |                                                                  | 1,167,092                                                                                                                                                                                                                                                                                                                                                                                                                                                                                                                                                                                                                                                                       | 0                                                   |                                                                                                                                                                                                                                                                                                                                                                                                                                                                                                                                                                                                                                                                                       |
| GRAND TOTALS<br>Total Special Ed. Costs                                                                                                                                                                                                                                           | 357,834                                                 |                                                        | 3,821,805                                                                            | 100.0% | 71,567                                                                                          |                                                                                                                                                                                                                                                                                                                                                                                                                                                                                                                                                                                                                                                                                            | 155,000                         | 4,048,372<br>4,048,372                                                                                                                                                                                                                                                                                                                                                                                                                                                                                                                                                                                                                                                            | 0                                                                                                                      | 0                                                           | 0                              |                                                                  | 3,893,372<br>3,893,372                                                                                                                                                                                                                                                                                                                                                                                                                                                                                                                                                                                                                                                          | 0                                                   |                                                                                                                                                                                                                                                                                                                                                                                                                                                                                                                                                                                                                                                                                       |
| Special Ed. Costs Reconciliation MPS Optional Service Form                                                                                                                                                                                                                        | 0                                                       |                                                        |                                                                                      |        |                                                                                                 |                                                                                                                                                                                                                                                                                                                                                                                                                                                                                                                                                                                                                                                                                            |                                 |                                                                                                                                                                                                                                                                                                                                                                                                                                                                                                                                                                                                                                                                                   |                                                                                                                        |                                                             |                                |                                                                  |                                                                                                                                                                                                                                                                                                                                                                                                                                                                                                                                                                                                                                                                                 |                                                     |                                                                                                                                                                                                                                                                                                                                                                                                                                                                                                                                                                                                                                                                                       |