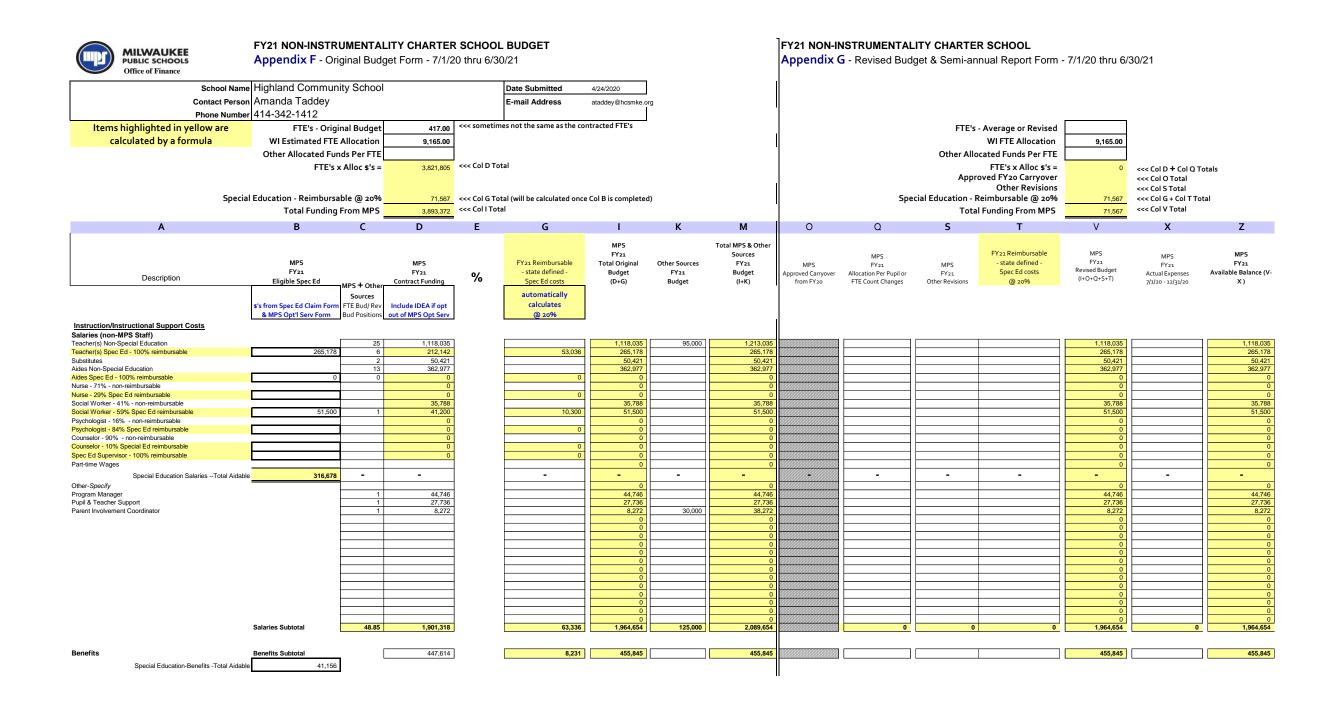

| MILWAUKEE<br>PUBLIC SCHOOLS<br>Office of Finance                                                                                                                                                                                                                                  | Appendix F - Original Budget Form - 7/1/20 thru 6/30/21 |                                                        |                                                                                      |        |                                                                                                 |                                                                                                                                                                                                                                                                                                                                                                                                                                                                                                                                                                                                                                                                                            |                                 |                                                                                                                                                                                                                                                                                                                                                                                                                                                                                                                                                                                                                                                                                   | FY21 NON-INSTRUMENTALITY CHARTER SCHOOL<br>Appendix G - Revised Budget & Semi-annual Report Form - 7/1/20 thru 6/30/21 |                                                             |                                |                                                                  |                                                                                                                                                                                                                                                                                                                                                                                                                                                                                                                                                                                                                                                                                 |                                                     |                                                                                                                                                                                                                                                                                                                                                                                                                                                                                                                                                                                                                                                                                       |
|-----------------------------------------------------------------------------------------------------------------------------------------------------------------------------------------------------------------------------------------------------------------------------------|---------------------------------------------------------|--------------------------------------------------------|--------------------------------------------------------------------------------------|--------|-------------------------------------------------------------------------------------------------|--------------------------------------------------------------------------------------------------------------------------------------------------------------------------------------------------------------------------------------------------------------------------------------------------------------------------------------------------------------------------------------------------------------------------------------------------------------------------------------------------------------------------------------------------------------------------------------------------------------------------------------------------------------------------------------------|---------------------------------|-----------------------------------------------------------------------------------------------------------------------------------------------------------------------------------------------------------------------------------------------------------------------------------------------------------------------------------------------------------------------------------------------------------------------------------------------------------------------------------------------------------------------------------------------------------------------------------------------------------------------------------------------------------------------------------|------------------------------------------------------------------------------------------------------------------------|-------------------------------------------------------------|--------------------------------|------------------------------------------------------------------|---------------------------------------------------------------------------------------------------------------------------------------------------------------------------------------------------------------------------------------------------------------------------------------------------------------------------------------------------------------------------------------------------------------------------------------------------------------------------------------------------------------------------------------------------------------------------------------------------------------------------------------------------------------------------------|-----------------------------------------------------|---------------------------------------------------------------------------------------------------------------------------------------------------------------------------------------------------------------------------------------------------------------------------------------------------------------------------------------------------------------------------------------------------------------------------------------------------------------------------------------------------------------------------------------------------------------------------------------------------------------------------------------------------------------------------------------|
| School Name Highland Community School<br>Contact Person Amanda Taddey<br>Phone Number 414-342-1412                                                                                                                                                                                |                                                         |                                                        |                                                                                      |        | Date Submitted<br>E-mail Address                                                                | 4/24/2020<br>ataddey@hcsmke.c                                                                                                                                                                                                                                                                                                                                                                                                                                                                                                                                                                                                                                                              | rg                              |                                                                                                                                                                                                                                                                                                                                                                                                                                                                                                                                                                                                                                                                                   |                                                                                                                        |                                                             |                                |                                                                  |                                                                                                                                                                                                                                                                                                                                                                                                                                                                                                                                                                                                                                                                                 |                                                     |                                                                                                                                                                                                                                                                                                                                                                                                                                                                                                                                                                                                                                                                                       |
| Items highlighted in yellow are<br>calculated by a formula                                                                                                                                                                                                                        | rmula WI Estimated FTE Allocation 9,165.00              |                                                        |                                                                                      |        | ometimes not the same as the contracted FTE's                                                   |                                                                                                                                                                                                                                                                                                                                                                                                                                                                                                                                                                                                                                                                                            |                                 |                                                                                                                                                                                                                                                                                                                                                                                                                                                                                                                                                                                                                                                                                   | FTE's - Average or Revised<br>WI FTE Allocation                                                                        |                                                             |                                |                                                                  |                                                                                                                                                                                                                                                                                                                                                                                                                                                                                                                                                                                                                                                                                 |                                                     |                                                                                                                                                                                                                                                                                                                                                                                                                                                                                                                                                                                                                                                                                       |
| Other Allocated Funds Per FTE<br>FTE's x Alloc \$'s = 3,821,805 < Col D Total                                                                                                                                                                                                     |                                                         |                                                        |                                                                                      |        |                                                                                                 |                                                                                                                                                                                                                                                                                                                                                                                                                                                                                                                                                                                                                                                                                            |                                 | Other Allocated Funds Per FTE       FTE's x Alloc \$'s =     0       Approved FY20 Carryover     <<< Col D + Col Q Totals       Other Revisions     <<< Col S Total                                                                                                                                                                                                                                                                                                                                                                                                                                                                                                               |                                                                                                                        |                                                             |                                |                                                                  |                                                                                                                                                                                                                                                                                                                                                                                                                                                                                                                                                                                                                                                                                 |                                                     |                                                                                                                                                                                                                                                                                                                                                                                                                                                                                                                                                                                                                                                                                       |
| Special Education - Reimbursable @ 20% 71,56<br>Total Funding From MPS 3,893,37                                                                                                                                                                                                   |                                                         |                                                        |                                                                                      |        |                                                                                                 |                                                                                                                                                                                                                                                                                                                                                                                                                                                                                                                                                                                                                                                                                            |                                 |                                                                                                                                                                                                                                                                                                                                                                                                                                                                                                                                                                                                                                                                                   | Special Education - Reimbursable @ 20%<br>Total Funding From MPS                                                       |                                                             |                                |                                                                  | 71,567<br>71,567                                                                                                                                                                                                                                                                                                                                                                                                                                                                                                                                                                                                                                                                | <<< Col G + Col T To<br><<< Col V Total             | tal                                                                                                                                                                                                                                                                                                                                                                                                                                                                                                                                                                                                                                                                                   |
| Α                                                                                                                                                                                                                                                                                 | В                                                       | C I                                                    | D                                                                                    | E      | G                                                                                               | I                                                                                                                                                                                                                                                                                                                                                                                                                                                                                                                                                                                                                                                                                          | К                               | Μ                                                                                                                                                                                                                                                                                                                                                                                                                                                                                                                                                                                                                                                                                 | 0                                                                                                                      | Q                                                           | S                              | т                                                                | V                                                                                                                                                                                                                                                                                                                                                                                                                                                                                                                                                                                                                                                                               | Х                                                   | Z                                                                                                                                                                                                                                                                                                                                                                                                                                                                                                                                                                                                                                                                                     |
| Description                                                                                                                                                                                                                                                                       | \$'s from Spec Ed Claim Form F                          | FY<br>MPS + Other<br>Sources<br>TE Bud/ Rev Include II | IPS<br>/21<br>t Funding<br>DEA if opt<br>S Opt Serv                                  | %      | FY21 Reimbursable<br>- state defined -<br>Spec Ed costs<br>automatically<br>calculates<br>@ 20% | MPS<br>FY21<br>Total Original<br>Budget<br>(D+G)                                                                                                                                                                                                                                                                                                                                                                                                                                                                                                                                                                                                                                           | Other Sources<br>FY21<br>Budget | Total MPS & Other<br>Sources<br>FY21<br>Budget<br>(I+K)                                                                                                                                                                                                                                                                                                                                                                                                                                                                                                                                                                                                                           | MPS<br>Approved Carryover<br>from FY20                                                                                 | MPS<br>FY21<br>Allocation Per Pupil or<br>FTE Count Changes | MPS<br>FY21<br>Other Revisions | FY21 Reimbursable<br>- state defined -<br>Spec Ed costs<br>@ 20% | MPS<br>FY21<br>Revised Budget<br>(I+O+O+S+T)                                                                                                                                                                                                                                                                                                                                                                                                                                                                                                                                                                                                                                    | MPS<br>FY21<br>Actual Expenses<br>7/1/20 - 12/31/20 | MPS<br>FY21<br>Available Balance (V-<br>X )                                                                                                                                                                                                                                                                                                                                                                                                                                                                                                                                                                                                                                           |
| Vorfries Supplies<br>Maintenance Equipment<br>Building/Maintenance Supplies<br>Building Alarm/Security<br>Office Equipment<br>Equipment Rental<br>Copier Rental<br>Other-Specify<br>Board Expenses<br>Family & Community Involvement<br>Depreciation<br>Interest<br>Banik Charges | Materials/Equipment Subtotal                            |                                                        | 4,200<br>170,805<br>130,458<br>5,892<br>18,900<br>7,775<br>6,700<br>1,200<br>500<br> |        |                                                                                                 | 4,200           170,805           130,458           5,892           0           18,900           0           800           7,775           6,700           1,200           500           0           0           0           0           0           0           0           0           0           0           0           0           0           0           0           0           0           0           0           0           0           0           0           0           0           0           0           0           0           0           0           0           0           0           0           0           0           0           0           0           0 |                                 | 4.200           170.805           130.458           5.892           0           0           0           0           0           0           0           18,900           0           0           0           0           0           0           0           0           0           0           0           0           0           0           0           0           0           0           0           0           0           0           0           0           0           0           0           0           0           0           0           0           0           0           0           0           0           0           0           0           0      < |                                                                                                                        |                                                             |                                |                                                                  | 4,200           170,805           130,458           5,892           0           18,900           0           0           0           0           0           13,900           0           0           0           0           0           0           0           0           0           0           0           0           0           0           0           0           0           0           0           0           0           0           0           0           0           0           0           0           0           0           0           0           0           0           0           0           0           0           0           0           0 |                                                     | 4,200           170,805           130,458           5,892           0           0           18,900           0           800           7,775           6,700           1,200           5,000           1,200           0           0           0           0           0           0           0           0           0           0           0           0           0           0           0           0           0           0           0           0           0           0           0           0           0           0           0           0           0           0           0           0           0           0           0           0           0            0 |
| Insurance<br>General Liability<br>Other-Specify                                                                                                                                                                                                                                   | Insurance Subtotal                                      |                                                        | 32,000                                                                               |        |                                                                                                 | 32,000<br>0<br>0<br>0<br>0<br>0<br>0<br>0<br>32,000                                                                                                                                                                                                                                                                                                                                                                                                                                                                                                                                                                                                                                        |                                 | 32,000<br>0<br>0<br>0<br>0<br>0<br>0<br>0<br>0<br>0<br>0<br>0<br>0<br>0<br>0<br>0<br>0<br>0                                                                                                                                                                                                                                                                                                                                                                                                                                                                                                                                                                                       |                                                                                                                        |                                                             | 0                              |                                                                  | 32,000<br>0<br>0<br>0<br>0<br>0<br>0<br>0<br>0<br>0<br>0<br>32,000                                                                                                                                                                                                                                                                                                                                                                                                                                                                                                                                                                                                              |                                                     | 32,000<br>0<br>0<br>0<br>0<br>0<br>0<br>0<br>0<br>22,000                                                                                                                                                                                                                                                                                                                                                                                                                                                                                                                                                                                                                              |
| Total Non-Instruction                                                                                                                                                                                                                                                             |                                                         | 7.15                                                   | 1,167,092                                                                            | 29.6%  | 0                                                                                               |                                                                                                                                                                                                                                                                                                                                                                                                                                                                                                                                                                                                                                                                                            | 30,000                          | 1,197,092                                                                                                                                                                                                                                                                                                                                                                                                                                                                                                                                                                                                                                                                         | 0                                                                                                                      |                                                             |                                |                                                                  | 1,167,092                                                                                                                                                                                                                                                                                                                                                                                                                                                                                                                                                                                                                                                                       | 0                                                   |                                                                                                                                                                                                                                                                                                                                                                                                                                                                                                                                                                                                                                                                                       |
| GRAND TOTALS<br>Total Special Ed. Costs                                                                                                                                                                                                                                           | 357,834                                                 |                                                        | 3,821,805                                                                            | 100.0% | 71,567                                                                                          |                                                                                                                                                                                                                                                                                                                                                                                                                                                                                                                                                                                                                                                                                            | 155,000                         | 4,048,372<br>4,048,372                                                                                                                                                                                                                                                                                                                                                                                                                                                                                                                                                                                                                                                            | 0                                                                                                                      | 0                                                           | 0                              |                                                                  | 3,893,372<br>3,893,372                                                                                                                                                                                                                                                                                                                                                                                                                                                                                                                                                                                                                                                          | 0                                                   |                                                                                                                                                                                                                                                                                                                                                                                                                                                                                                                                                                                                                                                                                       |
| Special Ed. Costs Reconciliation MPS Optional Service Form                                                                                                                                                                                                                        | 0                                                       |                                                        |                                                                                      |        |                                                                                                 |                                                                                                                                                                                                                                                                                                                                                                                                                                                                                                                                                                                                                                                                                            |                                 |                                                                                                                                                                                                                                                                                                                                                                                                                                                                                                                                                                                                                                                                                   |                                                                                                                        |                                                             |                                |                                                                  |                                                                                                                                                                                                                                                                                                                                                                                                                                                                                                                                                                                                                                                                                 |                                                     |                                                                                                                                                                                                                                                                                                                                                                                                                                                                                                                                                                                                                                                                                       |