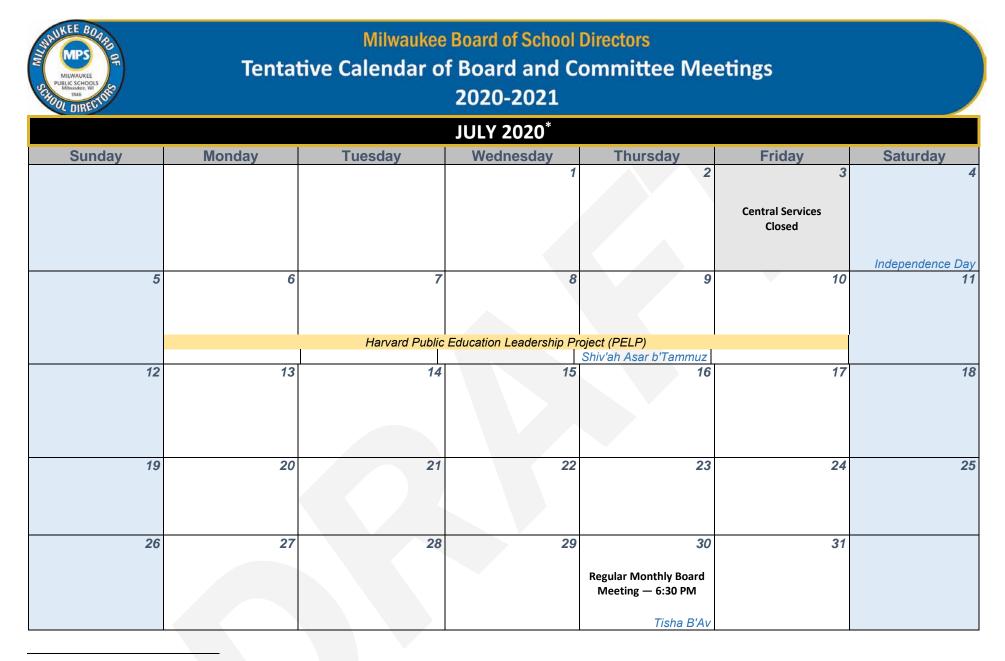

### July

3 .....MPS Central Services Closed — Independence Day 30 .......6:30 PM — Regular Monthly Board Meeting